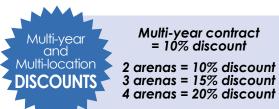

|  |
| Rink Board<br>(3' x 8')                            | \$550 /yr                                   |  |
| Arena Wall<br>board (4' x 8')                      | \$375 /yr                                   |  |
| Ice Resurfacers                                    | \$250 / 1 side<br>\$425 / 2 sides           |  |
| Innisfil Recreational Complex                      |                                             |  |
| Rink Board<br>(3' x 8')                            | Red Arena \$750 /yr<br>Gold Arena \$650 /yr |  |
| Arena Wall<br>board (4' x 8')                      | Red Arena \$550 /yr<br>Gold Arena \$450 /yr |  |
| Ice Resurfacers                                    | \$250 / 1 side<br>\$490 / 2 sides           |  |

#### Production costs are extra.



### DIGITAL TV ADVERTISING

**Digital Sign Rates** 

| Includes Two 60" and One 40"Digital TV (Innisfil Recreational Complex ONLY) |              |           |  |
|-----------------------------------------------------------------------------|--------------|-----------|--|
| Terms                                                                       | Digital Sign | Setup fee |  |
| 1 month                                                                     | \$85 /month  | \$25      |  |
| 3 months                                                                    | \$65 /month  | \$50      |  |
| 6 months                                                                    | \$55 /month  | \$50      |  |
| 1 year                                                                      | \$45