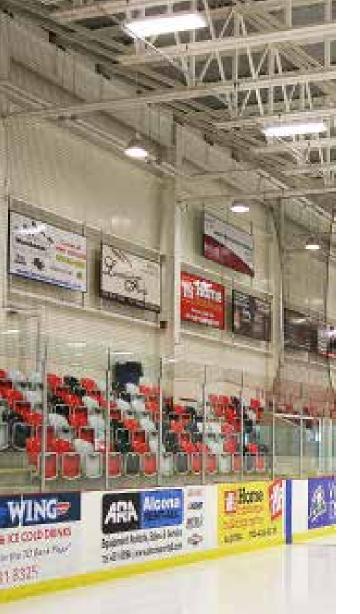

# **Rink Advertising**

Rink and wall boards are prominently positioned across from the spectator seating area and between the opposing goal lines.

## **RINK ADVERTISING**

| Stroud Innisfil Community Centre<br>(Stroud Arena) |                                             |  |
|----------------------------------------------------|---------------------------------------------|--|
| Rink Board<br>(3' x 8')                            | \$650 /yr                                   |  |
| Arena Wall<br>board (4' x 8')                      | \$450 /yr                                   |  |
| Ice Resurfacers                                    | \$290 / 1 side<br>\$490 / 2 sides           |  |
| South Innisfil Community Centre (Lefroy Arena)     |                                             |  |
| Rink Board<br>(3' x 8')                            | \$550 /yr                                   |  |
| Arena Wall<br>board (4' x 8')                      | \$375 /yr                                   |  |
| Ice Resurfacers                                    | \$250 / 1 side<br>\$425 / 2 sides           |  |
| Innisfil Recreational Complex                      |                                             |  |
| Rink Board<br>(3' x 8')                            | Red Arena \$750 /yr<br>Gold Arena \$650 /yr |  |
| Arena Wall<br>board (4' x 8')                      | Red Arena \$550 /yr<br>Gold Arena \$450 /yr |  |
| Ice Resurfacers                                    | \$250 / 1 side<br>\$490 / 2 sides           |  |