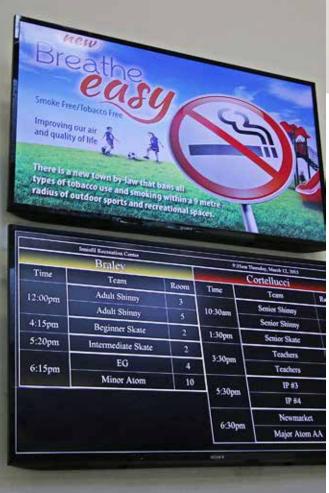

### DIGITAL TV ADVERTISING

**Digital Sign Rates** 

| Includes Two 60" and One 40"Digital TV (Innisfil Recreational Complex ONLY) |              |           |  |
|-----------------------------------------------------------------------------|--------------|-----------|--|
| Terms                                                                       | Digital Sign | Setup fee |  |
| 1 month                                                                     | \$85 /month  | \$25      |  |
| 3 months                                                                    | \$65 /month  | \$50      |  |
| 6 months                                                                    | \$55 /month  | \$50      |  |
| 1 year                                                                      | \$45 /month  | \$50      |  |
| Art Design Fee                                                              |              |           |  |
| Supply your own art work                                                    |              | No Charge |  |
| Please create an ad for you                                                 |              | \$85      |  |

 Setup fees are a one-time charge, excluding the 1 month term

 Creative images for digital advertising may be changed on a monthly basis if provided to the Town by the first of each month. Additional fees may apply.