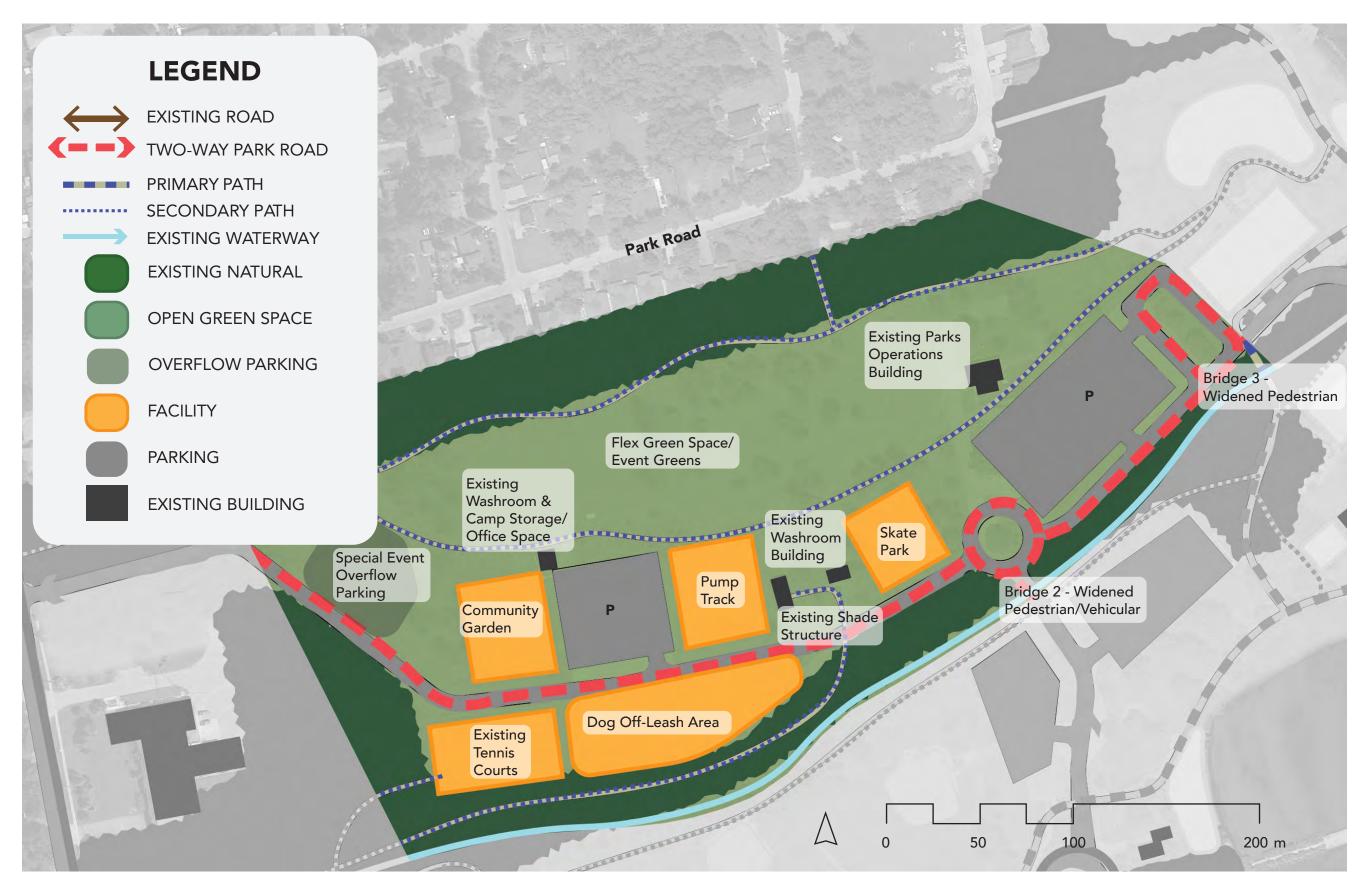

DITIONS - NO MODIFICATION**



# CONCEPT 2: REFINEMENT OF CURRENT MASTER PLAN



## **CONCEPT 2: INNISFIL BEACH ROAD FRONTAGE**



## **CONCEPT 2: PARK CENTRE**



### **CONCEPT 2: LAKE SIMCOE SHORELINE**



## **CONCEPT 2: 25th SIDEROAD FRONTAGE**



# **CONCEPT 3:** SIGNIFICANT MODIFICATION



## **CONCEPT 3: INNISFIL BEACH ROAD FRONTAGE**



# **CONCEPT 3: PARK CENTRE**



### **CONCEPT 3: LAKE SIMCOE SHORELINE**



# **CONCEPT 3: 25th SIDEROAD FRONTAGE**



# **CONCEPT 4:**EXTENSIVE TRANSFORMATION



# **CONCEPT 4: INNISFIL BEACH ROAD FRONTAGE**



# **CONCEPT 4: PARK CENTRE**



## **CONCEPT 4: LAKE SIMCOE SHORELINE**



# **CONCEPT 4: 25th SIDEROAD FRONTAGE**



# **CONCEPT 5:**REPURPOSED BOAT LAUNCH



## **CONCEPT 5: INNISFIL BEACH ROAD FRONTAGE**



## **CONCEPT 5: PARK CENTRE**



### **CONCEPT 5: LAKE SIMCOE SHORELINE**



# **CONCEPT 5: 25th SIDEROAD FRONTAGE**