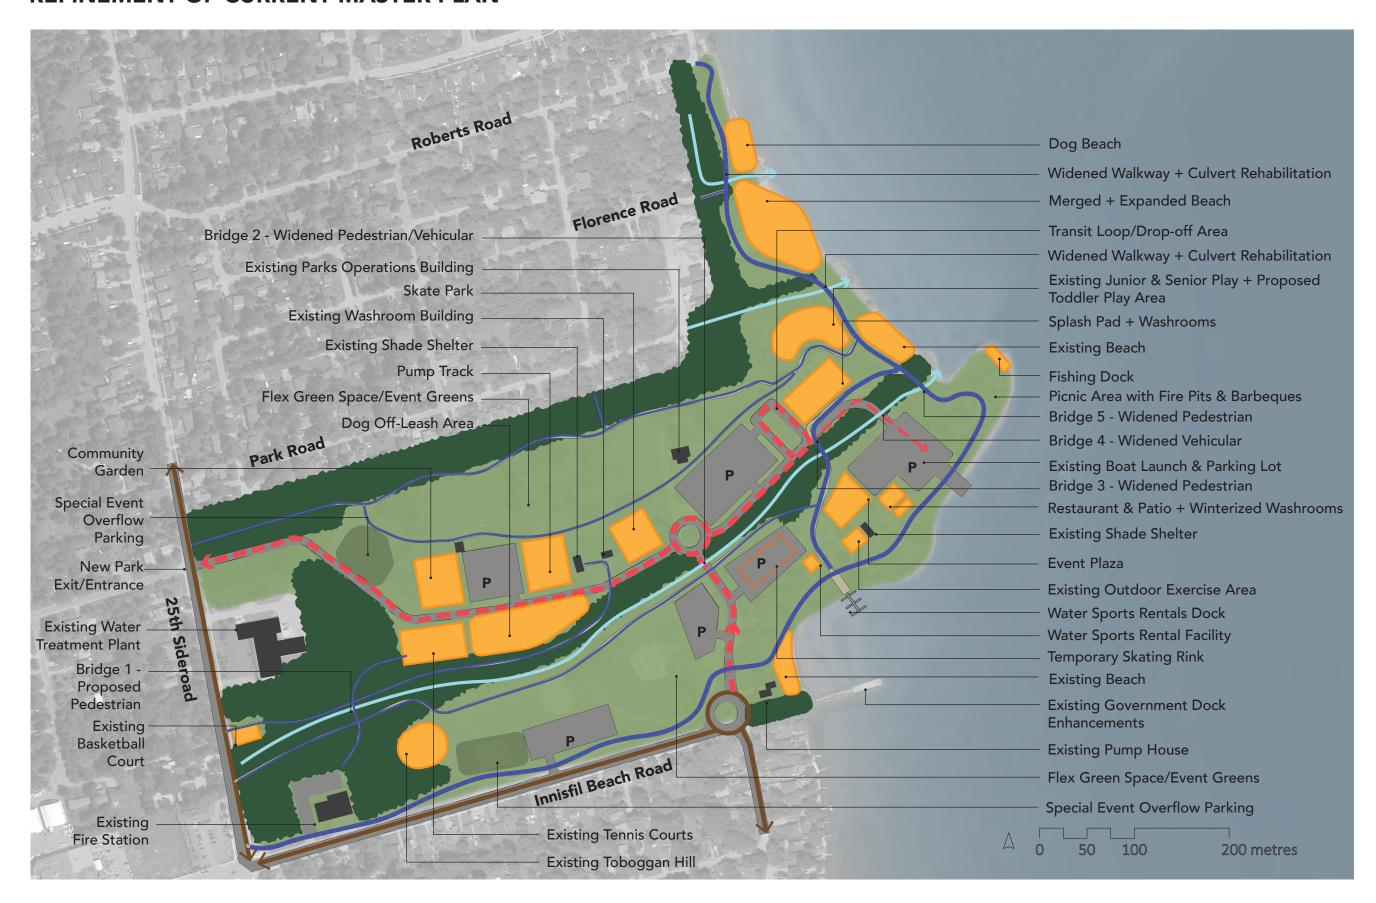

## **CONCEPT 1:**

#### **EXISTING CONDITIONS - NO MODIFICATION**



# CONCEPT 2: REFINEMENT OF CURRENT MASTER PLAN



## **CONCEPT 2: INNISFIL BEACH ROAD FRONTAGE**



## **CONCEPT 2: PARK CENTRE**



### **CONCEPT 2: LAKE SIMCOE SHORELINE**



## **CONCEPT 2: 25th SIDEROAD FRONTAGE**



# **CONCEPT 3:** SIGNIFICANT MODIFICATION



## **CONCEPT 3: INNISFIL BEACH ROAD FRONTAGE**



# **CONCEPT 3: PARK CENTRE**



### **CONCEPT 3: LAKE SIMCOE SHORELINE**



# **CONCEPT 3: 25th SIDEROAD FRONTAGE**



# **CONCEPT 4:**EXTENSIVE TRANSFORMATION



# **CONCEPT 4: INNISFIL BEACH ROAD FRONTAGE**



# **CONCEPT 4: PARK CENTRE**



## **CONCEPT 4: LAKE SIMCOE SHORELINE**



# **CONCEPT 4: 25th SIDEROAD FRONTAGE**



# **CONCEPT 5:**REPURPOSED BOAT LAUNCH



## **CONCEPT 5: INNISFIL BEACH ROAD FRONTAGE**



## **CONCEPT 5: PARK CENTRE**



### **CONCEPT 5: LAKE SIMCOE SHORELINE**



# **CONCEPT 5: 25th SIDEROAD FRON