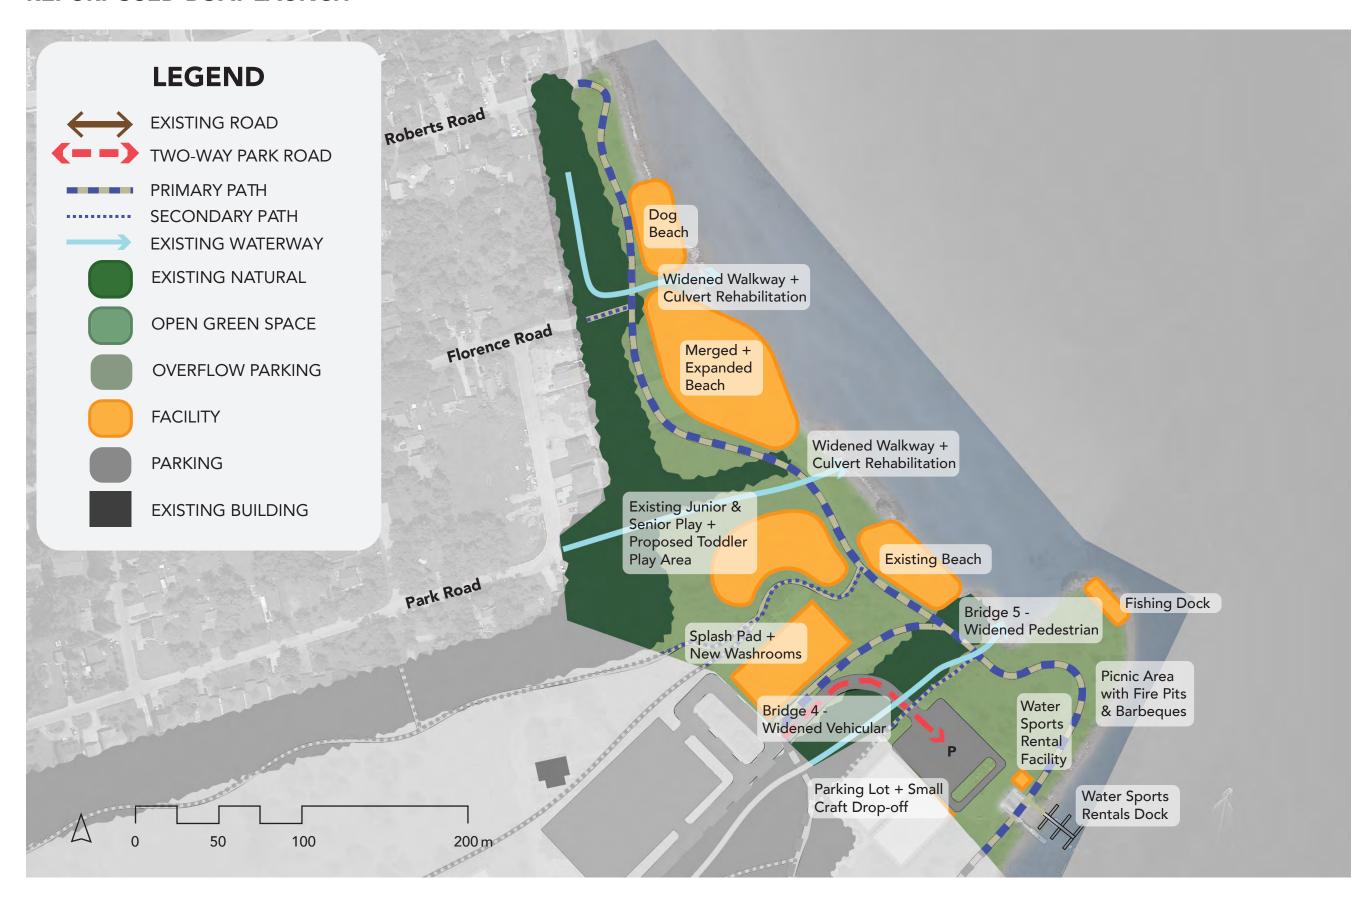

REFINEMENT OF CURRENT MASTER PLAN



## **CONCEPT 2: INNISFIL BEACH ROAD FRONTAGE**



## **CONCEPT 2: PARK CENTRE**



### **CONCEPT 2: LAKE SIMCOE SHORELINE**



## **CONCEPT 2: 25th SIDEROAD FRONTAGE**



# **CONCEPT 3:** SIGNIFICANT MODIFICATION



## **CONCEPT 3: INNISFIL BEACH ROAD FRONTAGE**



# **CONCEPT 3: PARK CENTRE**



### **CONCEPT 3: LAKE SIMCOE SHORELINE**



# **CONCEPT 3: 25th SIDEROAD FRONTAGE**



# **CONCEPT 4:**EXTENSIVE TRANSFORMATION



# **CONCEPT 4: INNISFIL BEACH ROAD FRONTAGE**



# **CONCEPT 4: PARK CENTRE**



## **CONCEPT 4: LAKE SIMCOE SHORELINE**



# **CONCEPT 4: 25th SIDEROAD FRONTAGE**



# **CONCEPT 5:**REPURPOSED BOAT LAUNCH



## **CONCEPT 5: INNISFIL BEACH ROAD FRONTAGE**



## **CONCEPT 5: PARK CENTRE**



### **CONCEPT 5: LAKE SIMCOE SHORELINE**



# **CONCEPT 5: 25th SIDEROAD FRONTAGE**