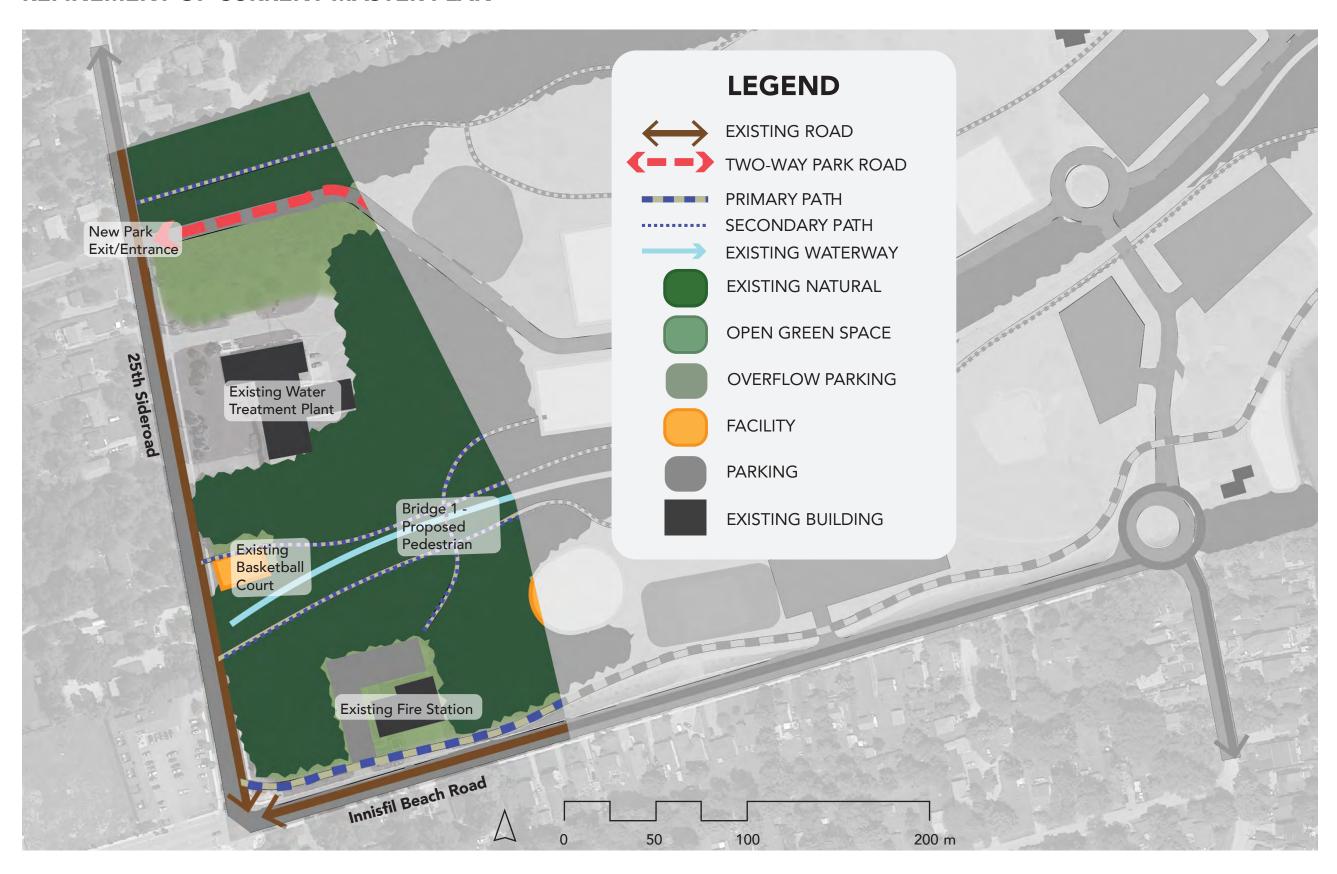

# CONCEPT 2: REFINEMENT OF CURRENT MASTER PLAN

## **CONCEPT 2: 25th SIDEROAD FRONTAGE**