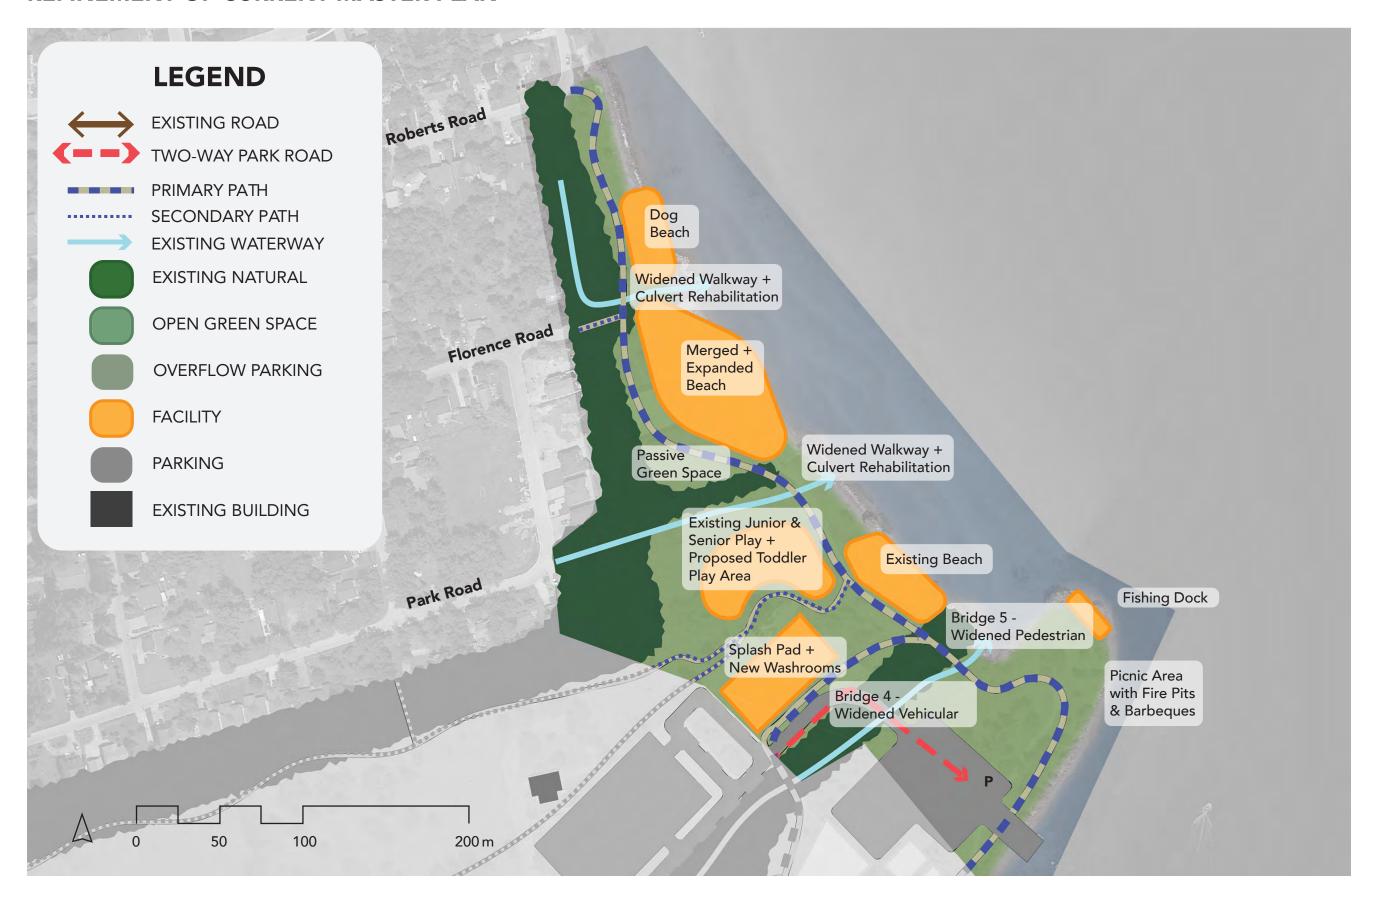

# CONCEPT 2: REFINEMENT OF CURRENT MASTER PLAN

### **CONCEPT 2: LAKE SIMCOE SHORELINE**