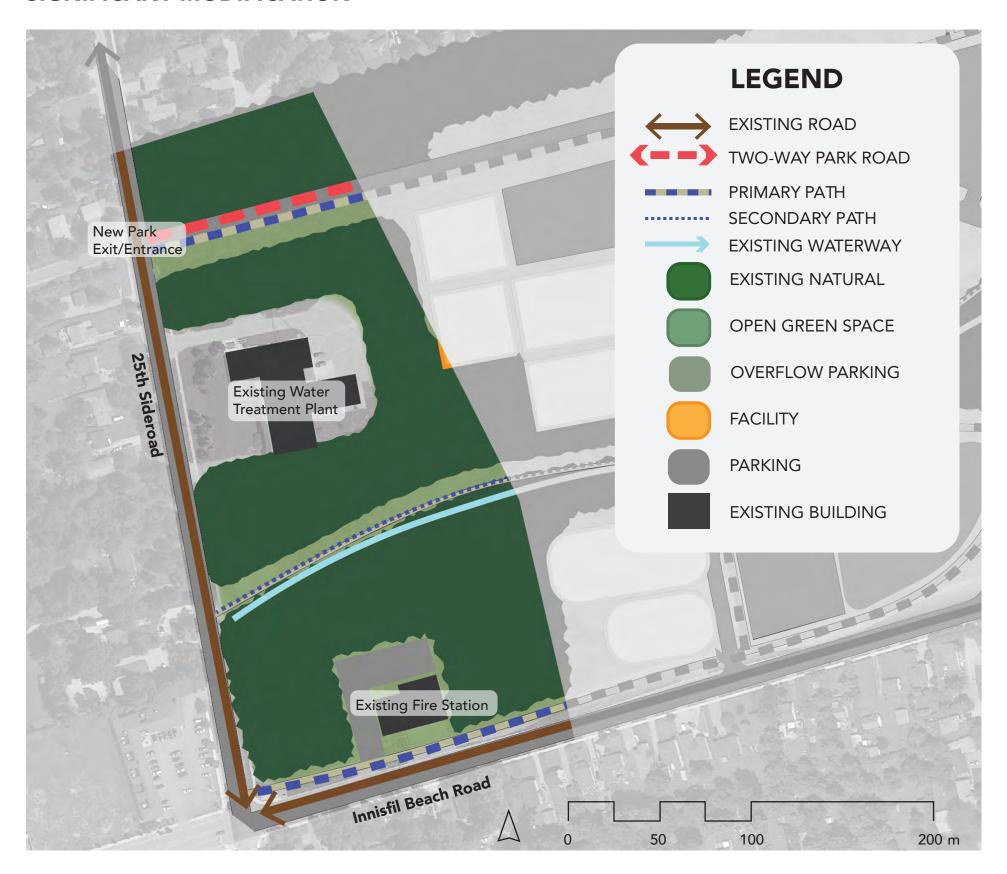

## **CONCEPT 1:**

#### **EXISTING CONDITIONS - NO MODIFICATION**



# CONCEPT 2: REFINEMENT OF CURRENT MASTER PLAN



## **CONCEPT 2: INNISFIL BEACH ROAD FRONTAGE**



## **CONCEPT 2: PARK CENTRE**



### **CONCEPT 2: LAKE SIMCOE SHORELINE**



## **CONCEPT 2: 25th SIDEROAD FRONTAGE**



# **CONCEPT 3:** SIGNIFICANT MODIFICATION



## **CONCEPT 3: INNISFIL BEACH ROAD FRONTAGE**



# **CONCEPT 3: PARK CENTRE**



### **CONCEPT 3: LAKE SIMCOE SHORELINE**



# **CONCEPT 3: 25th SIDEROAD FRONTAGE**



# **CONCEPT 4:**EXTENSIVE TRANSFORMATION



# **CONCEPT 4: INNISFIL BEACH ROAD FRONTAGE**



# **CONCEPT 4: PARK CENTRE**



## **CONCEPT 4: LAKE SIMCOE SHORELINE**



# **CONCEPT 4: 25th SIDEROAD FRONTAGE**



# **CONCEPT 5:**REPURPOSED BOAT LAUNCH



## **CONCEPT 5: INNISFIL BEACH ROAD FRONTAGE**



## **CONCEPT 5: PARK CENTRE**



### **CONCEPT 5: LAKE SIMCOE SHORELINE**



# **CONCEPT 5: 25th SIDEROAD FRONTAGE**