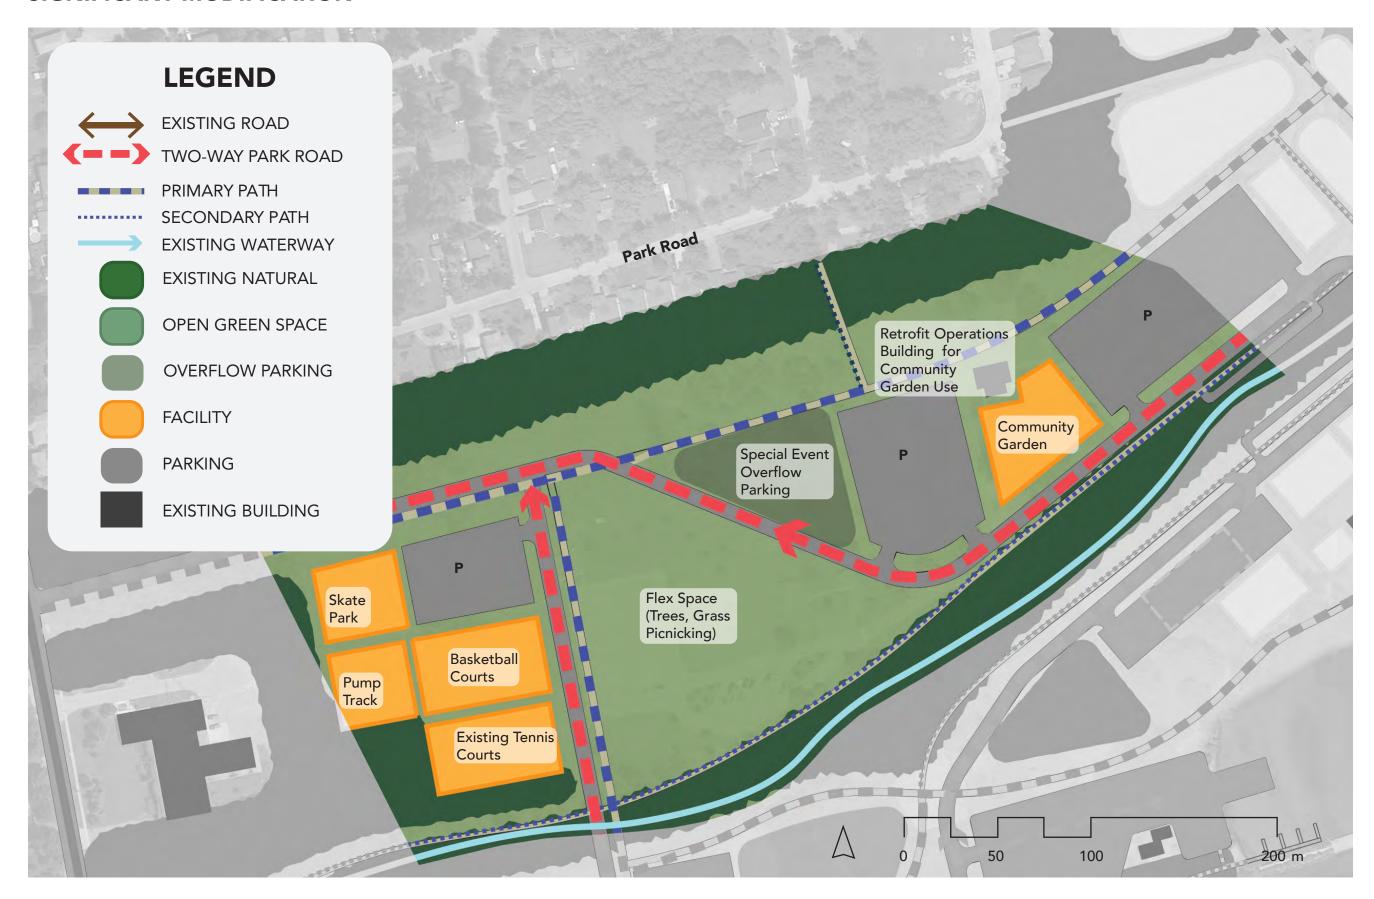

## **CONCEPT 1:**

#### **EXISTING CONDITIONS - NO MODIFICATION**



# CONCEPT 2: REFINEMENT OF CURRENT MASTER PLAN



## **CONCEPT 2: INNISFIL BEACH ROAD FRONTAGE**



## **CONCEPT 2: PARK CENTRE**



### **CONCEPT 2: LAKE SIMCOE SHORELINE**



## **CONCEPT 2: 25th SIDEROAD FRONTAGE**



# **CONCEPT 3:** SIGNIFICANT MODIFICATION



## **CONCEPT 3: INNISFIL BEACH ROAD FRONTAGE**



# **CONCEPT 3: PARK CENTRE**



### **CONCEPT 3: LAKE SIMCOE SHORELINE**



# **CONCEPT 3: 25th SIDEROAD FRONTAGE**



# **CONCEPT 4:**EXTENSIVE TRANSFORMATION



# **CONCEPT 4: INNISFIL BEACH ROAD FRONTAGE**



# **CONCEPT 4: PARK CENTRE**



## **CONCEPT 4: LAKE SIMCOE SHORELINE**



# **CONCEPT 4: 25th SIDEROAD FRONTAGE**



# **CONCEPT 5:**REPURPOSED BOAT LAUNCH



## **CONCEPT 5: INNISFIL BEACH ROAD FRONTAGE**



## **CONCEPT 5: PARK CENTRE**



### **CONCEPT 5: LAKE SIMCOE SHORELINE**



# **CONCEPT 5: 25th SIDEROAD FRONTAGE**