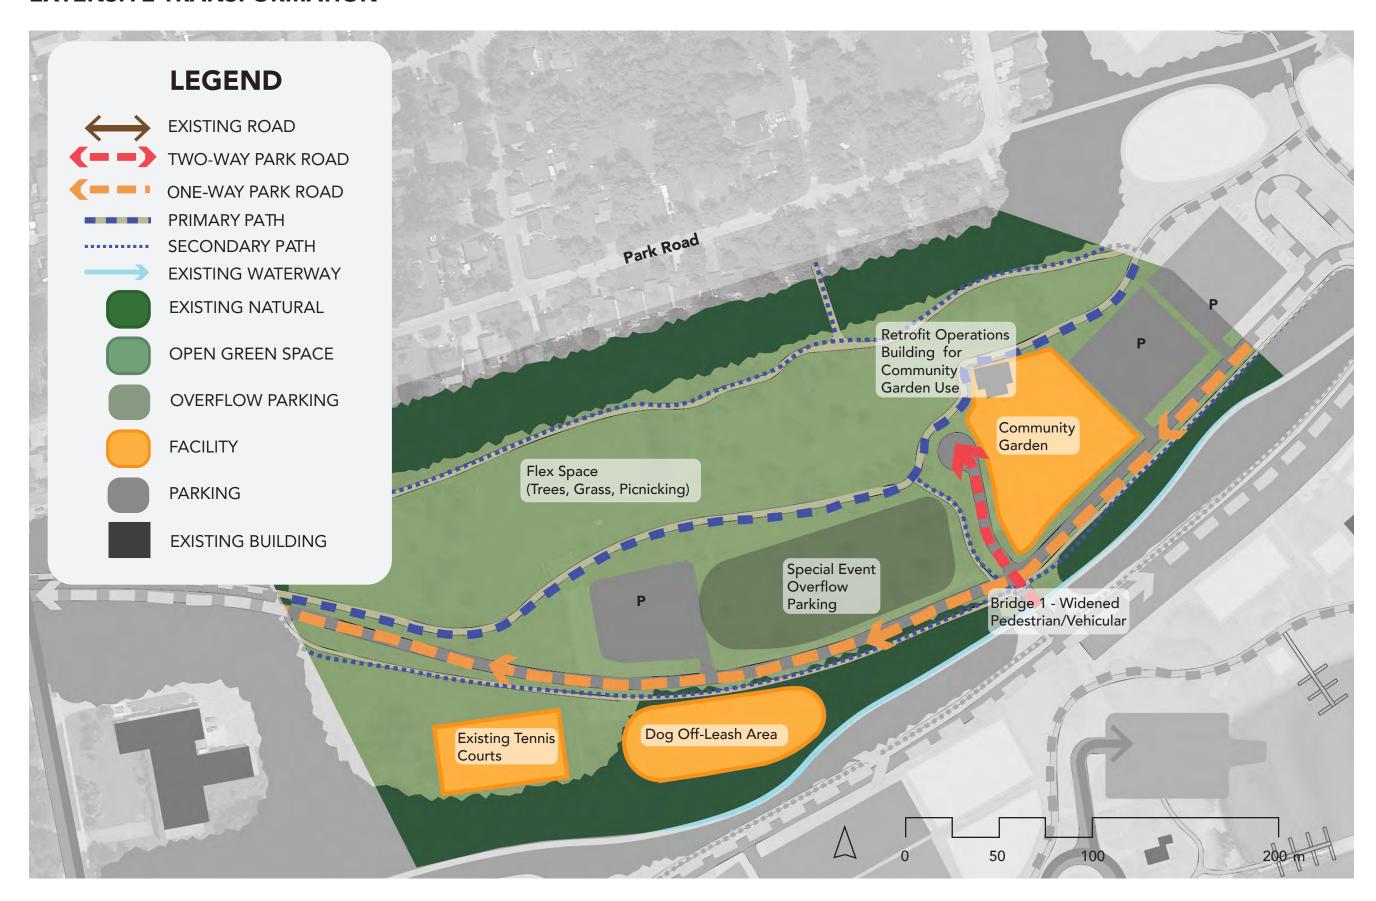

## **CONCEPT 1:**

#### **EXISTING CONDITIONS - NO MODIFICATION**



# CONCEPT 2: REFINEMENT OF CURRENT MASTER PLAN



## **CONCEPT 2: INNISFIL BEACH ROAD FRONTAGE**



## **CONCEPT 2: PARK CENTRE**



### **CONCEPT 2: LAKE SIMCOE SHORELINE**



## **CONCEPT 2: 25th SIDEROAD FRONTAGE**



# **CONCEPT 3:** SIGNIFICANT MODIFICATION



## **CONCEPT 3: INNISFIL BEACH ROAD FRONTAGE**



# **CONCEPT 3: PARK CENTRE**



### **CONCEPT 3: LAKE SIMCOE SHORELINE**



# **CONCEPT 3: 25th SIDEROAD FRONTAGE**



# **CONCEPT 4:**EXTENSIVE TRANSFORMATION



# **CONCEPT 4: INNISFIL BEACH ROAD FRONTAGE**



# **CONCEPT 4: PARK CENTRE**



## **CONCEPT 4: LAKE SIMCOE SHORELINE**



# **CONCEPT 4: 25th SIDEROAD FRONTAGE**



# **CONCEPT 5:**REPURPOSED BOAT LAUNCH



## **CONCEPT 5: INNISFIL BEACH ROAD FRONTAGE**



## **CONCEPT 5: PARK CENTRE**



### **CONCEPT 5: LAKE SIMCOE SHORELINE**



# **CONCEPT 5: 25th SIDEROAD FRONTAGE**