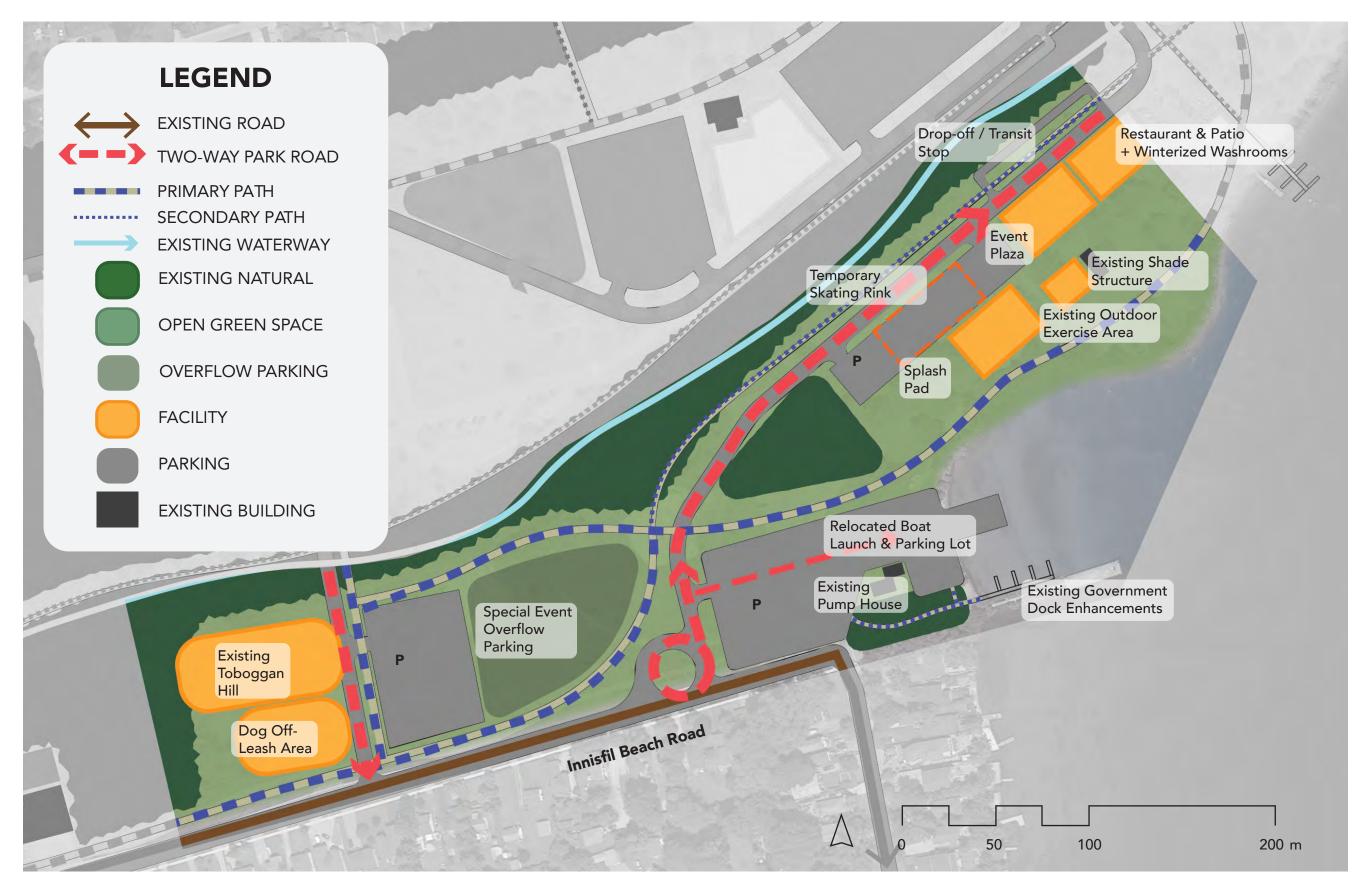

# **CONCEPT 3:** SIGNIFICANT MODIFICATION

## **CONCEPT 3: INNISFIL BEACH ROAD FRONTAGE**