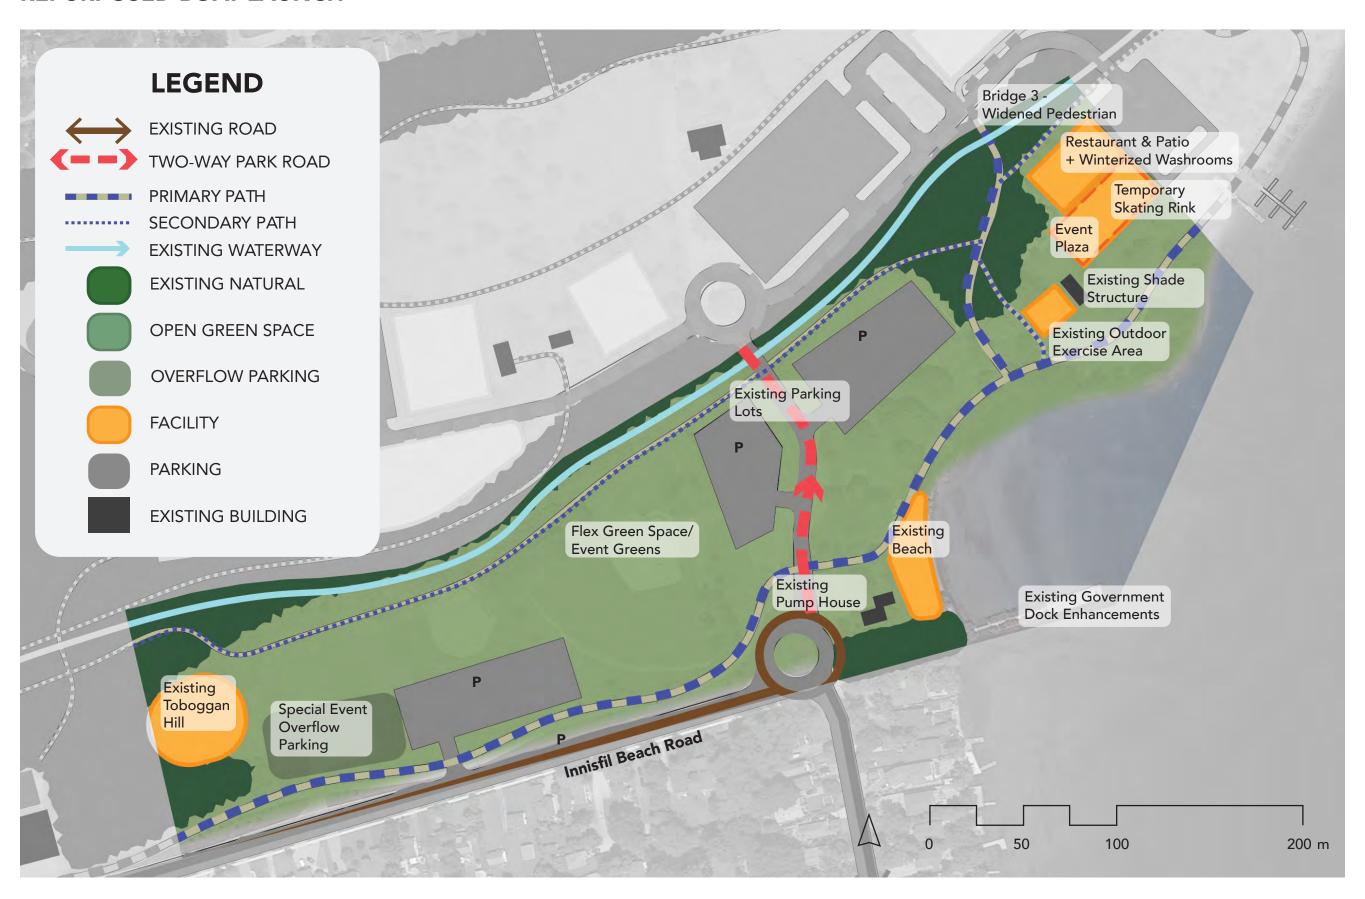

CONCEPT 1:**

#### **EXISTING CONDITIONS - NO MODIFICATION**



# CONCEPT 2: REFINEMENT OF CURRENT MASTER PLAN



## **CONCEPT 2: INNISFIL BEACH ROAD FRONTAGE**



## **CONCEPT 2: PARK CENTRE**



### **CONCEPT 2: LAKE SIMCOE SHORELINE**



## **CONCEPT 2: 25th SIDEROAD FRONTAGE**



# **CONCEPT 3:** SIGNIFICANT MODIFICATION



## **CONCEPT 3: INNISFIL BEACH ROAD FRONTAGE**



# **CONCEPT 3: PARK CENTRE**



### **CONCEPT 3: LAKE SIMCOE SHORELINE**



# **CONCEPT 3: 25th SIDEROAD FRONTAGE**



# **CONCEPT 4:**EXTENSIVE TRANSFORMATION



# **CONCEPT 4: INNISFIL BEACH ROAD FRONTAGE**



# **CONCEPT 4: PARK CENTRE**



## **CONCEPT 4: LAKE SIMCOE SHORELINE**



# **CONCEPT 4: 25th SIDEROAD FRONTAGE**



# **CONCEPT 5:**REPURPOSED BOAT LAUNCH



## **CONCEPT 5: INNISFIL BEACH ROAD FRONTAGE**



## **CONCEPT 5: PARK CENTRE**



### **CONCEPT 5: LAKE SIMCOE SHORELINE**



# **CONCEPT 5: 25th SIDEROAD FRONTAGE**