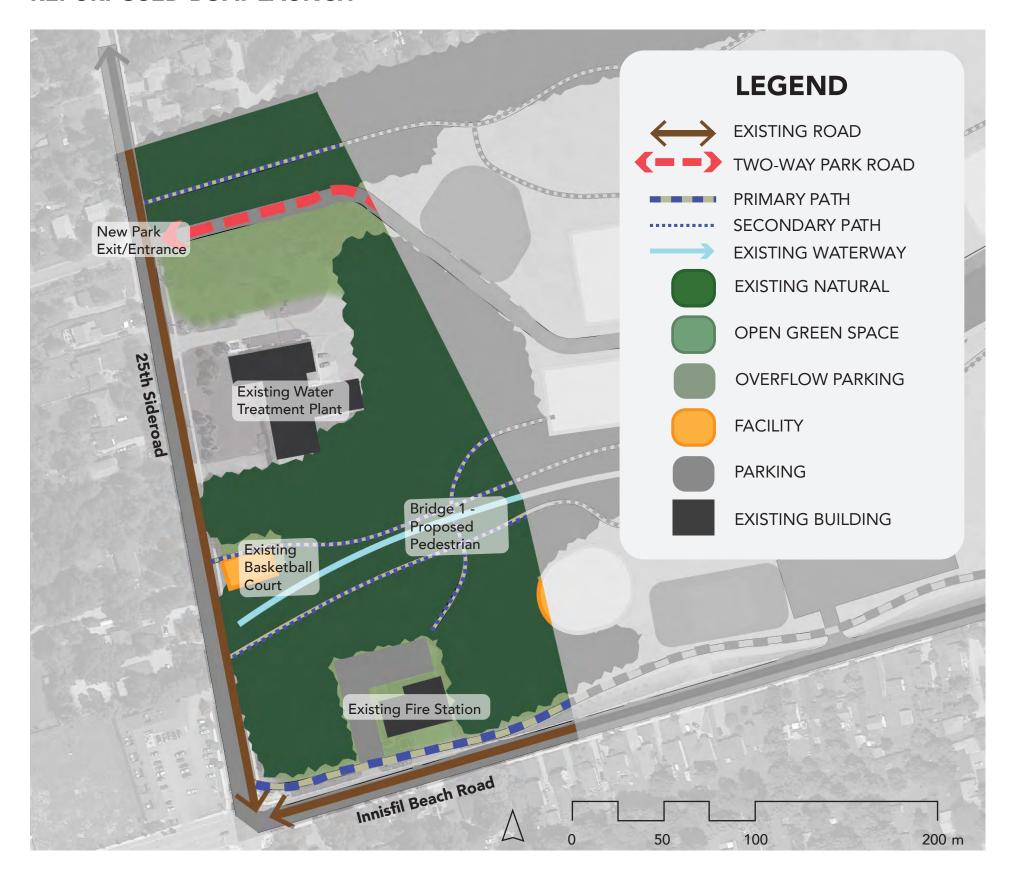

ONCEPT 2: INNISFIL BEACH ROAD FRONTAGE**



## **CONCEPT 2: PARK CENTRE**



### **CONCEPT 2: LAKE SIMCOE SHORELINE**



## **CONCEPT 2: 25th SIDEROAD FRONTAGE**



# **CONCEPT 3:** SIGNIFICANT MODIFICATION



## **CONCEPT 3: INNISFIL BEACH ROAD FRONTAGE**



# **CONCEPT 3: PARK CENTRE**



### **CONCEPT 3: LAKE SIMCOE SHORELINE**



# **CONCEPT 3: 25th SIDEROAD FRONTAGE**



# **CONCEPT 4:**EXTENSIVE TRANSFORMATION



# **CONCEPT 4: INNISFIL BEACH ROAD FRONTAGE**



# **CONCEPT 4: PARK CENTRE**



## **CONCEPT 4: LAKE SIMCOE SHORELINE**



# **CONCEPT 4: 25th SIDEROAD FRONTAGE**



# **CONCEPT 5:**REPURPOSED BOAT LAUNCH



## **CONCEPT 5: INNISFIL BEACH ROAD FRONTAGE**



## **CONCEPT 5: PARK CENTRE**



### **CONCEPT 5: LAKE SIMCOE SHORELINE**



# **CONCEPT 5: 25th SIDEROAD FRONTAGE**