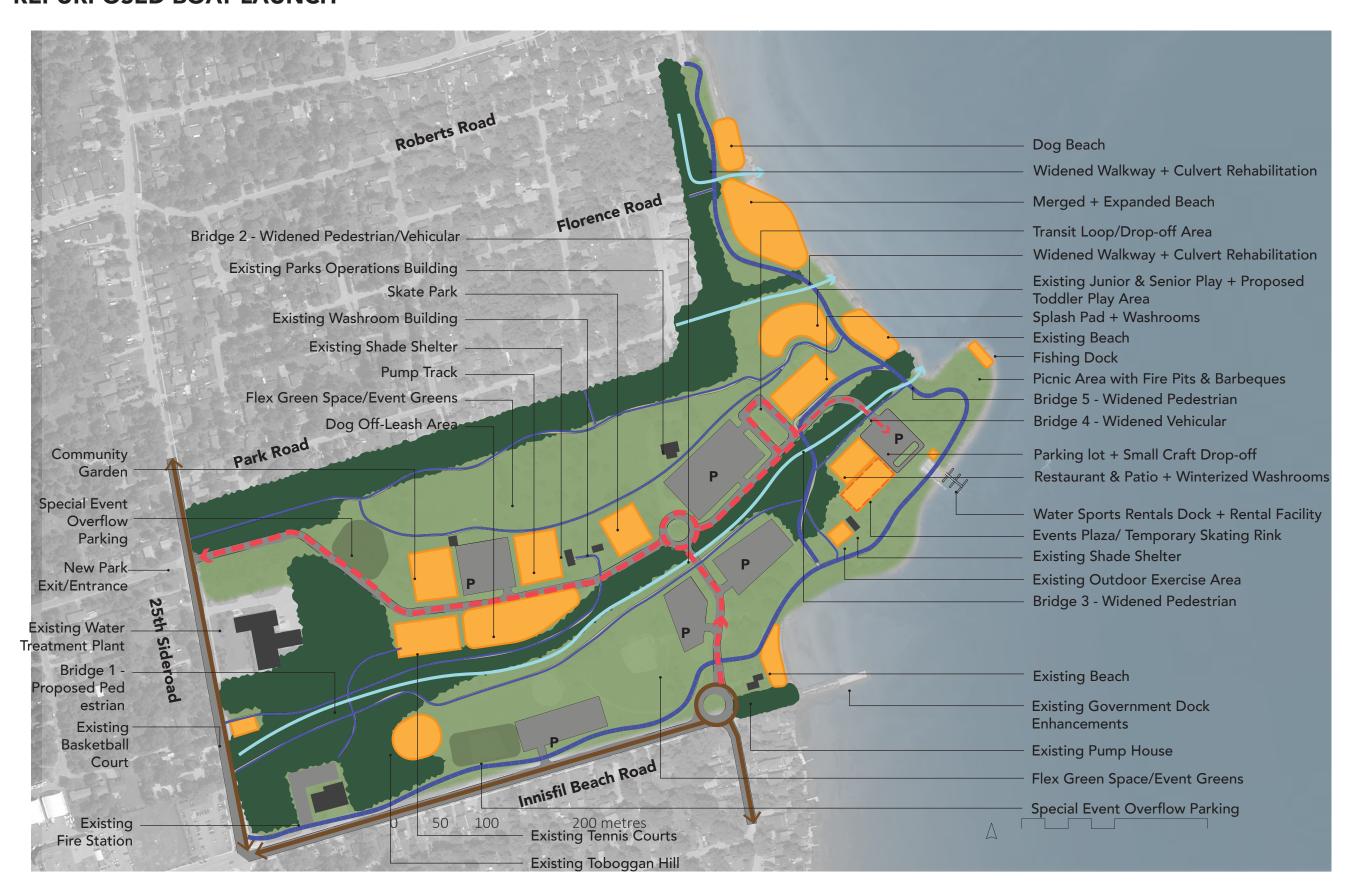

## **CONCEPT 1:**

#### **EXISTING CONDITIONS - NO MODIFICATION**



# CONCEPT 2: REFINEMENT OF CURRENT MASTER PLAN



## **CONCEPT 2: INNISFIL BEACH ROAD FRONTAGE**



## **CONCEPT 2: PARK CENTRE**



### **CONCEPT 2: LAKE SIMCOE SHORELINE**



## **CONCEPT 2: 25th SIDEROAD FRONTAGE**



# **CONCEPT 3:** SIGNIFICANT MODIFICATION



## **CONCEPT 3: INNISFIL BEACH ROAD FRONTAGE**



# **CONCEPT 3: PARK CENTRE**



### **CONCEPT 3: LAKE SIMCOE SHORELINE**



# **CONCEPT 3: 25th SIDEROAD FRONTAGE**



# **CONCEPT 4:**EXTENSIVE TRANSFORMATION



# **CONCEPT 4: INNISFIL BEACH ROAD FRONTAGE**



# **CONCEPT 4: PARK CENTRE**



## **CONCEPT 4: LAKE SIMCOE SHORELINE**



# **CONCEPT 4: 25th SIDEROAD FRONTAGE**



# **CONCEPT 5:**REPURPOSED BOAT LAUNCH



## **CONCEPT 5: INNISFIL BEACH ROAD FRONTAGE**



## **CONCEPT 5: PARK CENTRE**



### **CONCEPT 5: LAKE SIMCOE SHORELINE**



# **CONCEPT 5: 25th SIDEROAD FRONTAGE**