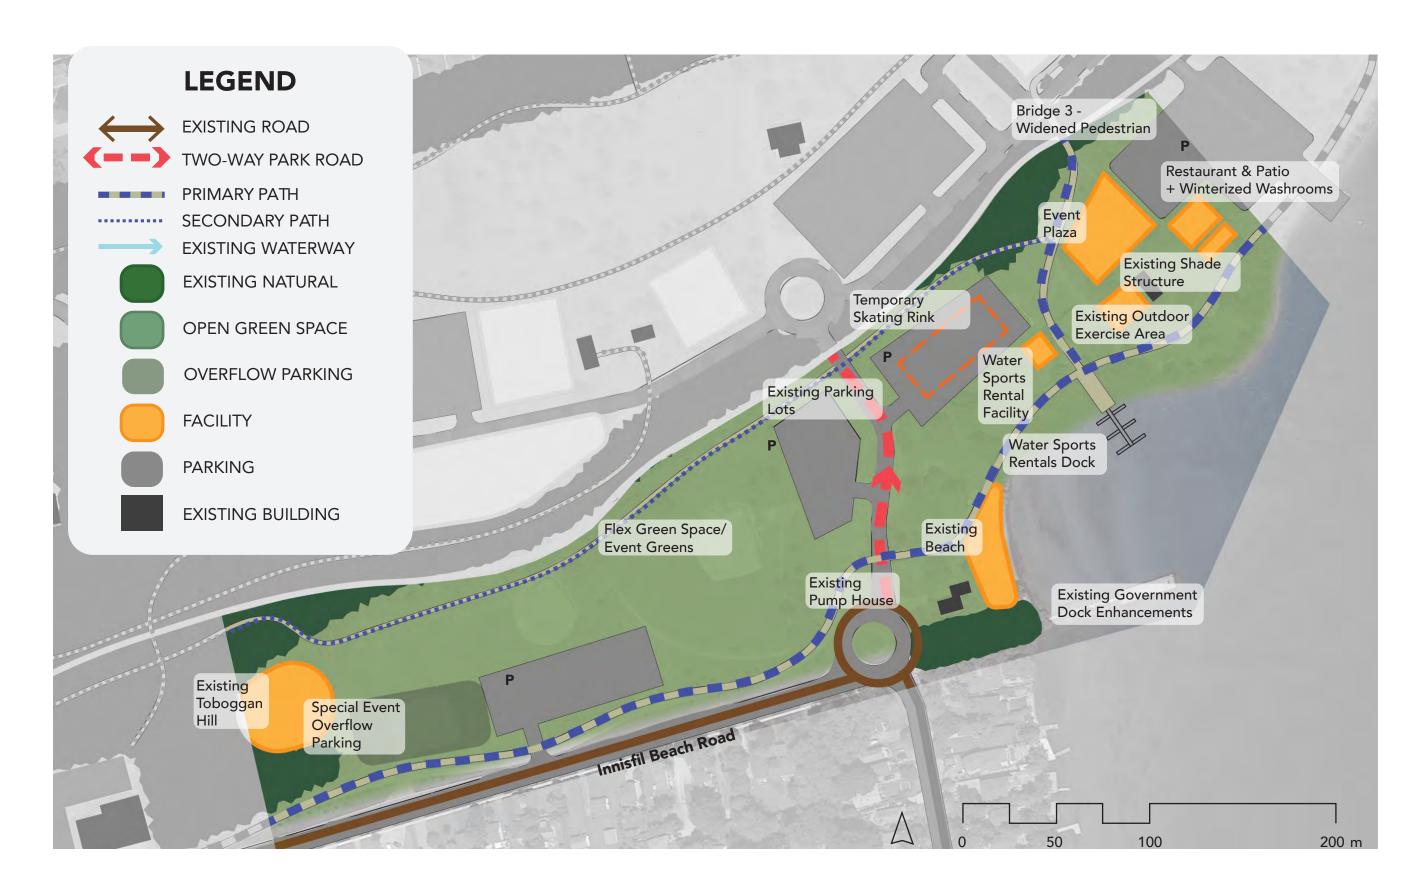

## **CONCEPT 1:**

#### **EXISTING CONDITIONS - NO MODIFICATION**



# CONCEPT 2: REFINEMENT OF CURRENT MASTER PLAN



## **CONCEPT 2: INNISFIL BEACH ROAD FRONTAGE**



## **CONCEPT 2: PARK CENTRE**



### **CONCEPT 2: LAKE SIMCOE SHORELINE**



## **CONCEPT 2: 25th SIDEROAD FRONTAGE**



# **CONCEPT 3:** SIGNIFICANT MODIFICATION



## **CONCEPT 3: INNISFIL BEACH ROAD FRONTAGE**



# **CONCEPT 3: PARK CENTRE**



### **CONCEPT 3: LAKE SIMCOE SHORELINE**



# **CONCEPT 3: 25th SIDEROAD FRONTAGE**



# **CONCEPT 4:**EXTENSIVE TRANSFORMATION



# **CONCEPT 4: INNISFIL BEACH ROAD FRONTAGE**



# **CONCEPT 4: PARK CENTRE**



## **CONCEPT 4: LAKE SIMCOE SHORELINE**



# **CONCEPT 4: 25th SIDEROAD FRONTAGE**



# **CONCEPT 5:**REPURPOSED BOAT LAUNCH



## **CONCEPT 5: INNISFIL BEACH ROAD FRONTAGE**



## **CONCEPT 5: PARK CENTRE**



### **CONCEPT 5: LAKE SIMCOE SHORELINE**



# **CONCEPT 5: 25th SIDEROAD FRONTAGE**