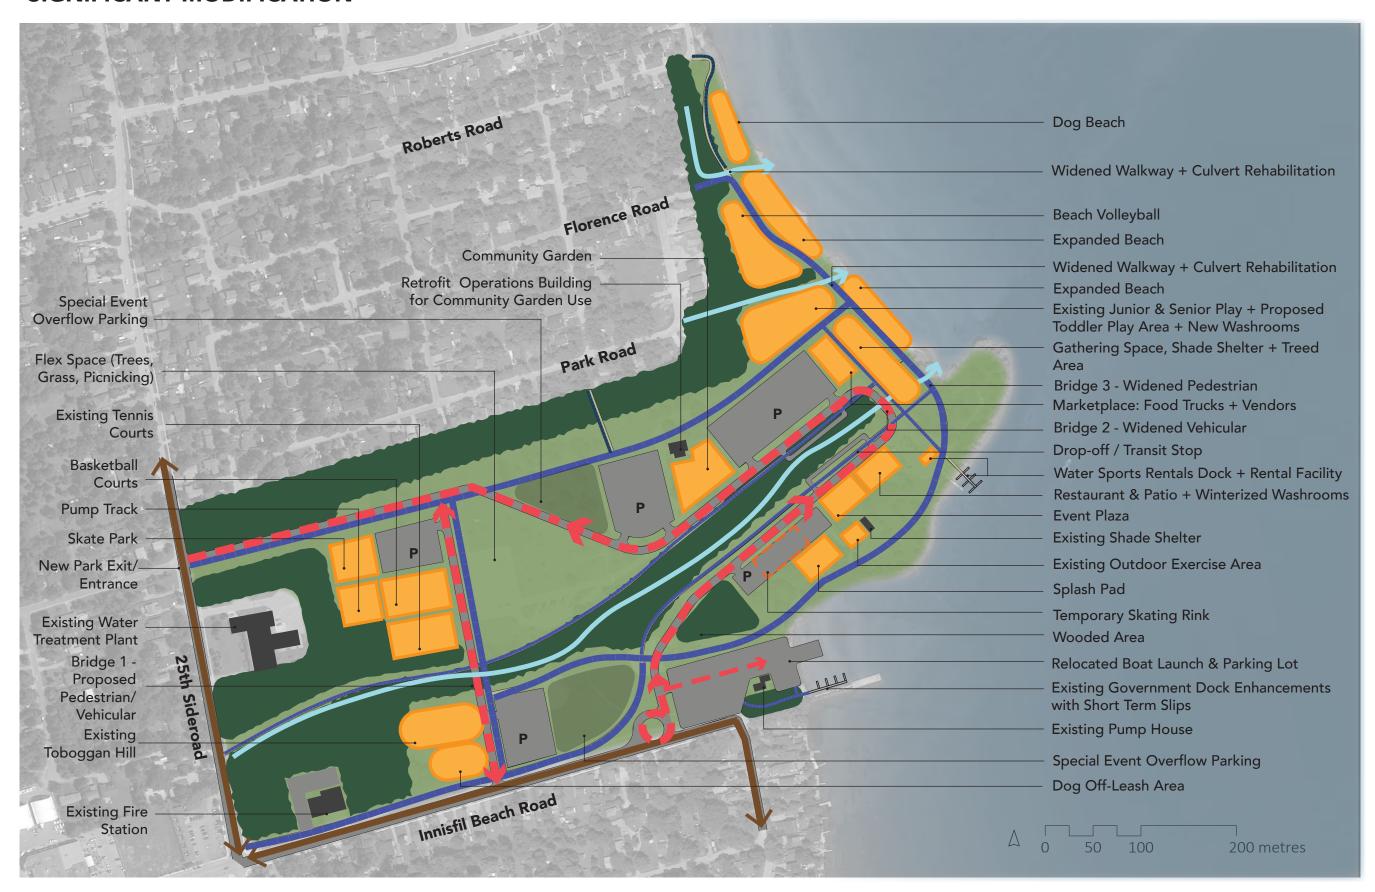

## **CONCEPT 1:**

#### **EXISTING CONDITIONS - NO MODIFICATION**



# CONCEPT 2: REFINEMENT OF CURRENT MASTER PLAN



## **CONCEPT 2: INNISFIL BEACH ROAD FRONTAGE**



## **CONCEPT 2: PARK CENTRE**



### **CONCEPT 2: LAKE SIMCOE SHORELINE**



## **CONCEPT 2: 25th SIDEROAD FRONTAGE**



# **CONCEPT 3:** SIGNIFICANT MODIFICATION



## **CONCEPT 3: INNISFIL BEACH ROAD FRONTAGE**



# **CONCEPT 3: PARK CENTRE**



### **CONCEPT 3: LAKE SIMCOE SHORELINE**



# **CONCEPT 3: 25th SIDEROAD FRONTAGE**



# **CONCEPT 4:**EXTENSIVE TRANSFORMATION



# **CONCEPT 4: INNISFIL BEACH ROAD FRONTAGE**



# **CONCEPT 4: PARK CENTRE**



## **CONCEPT 4: LAKE SIMCOE SHORELINE**



# **CONCEPT 4: 25th SIDEROAD FRONTAGE**



# **CONCEPT 5:**REPURPOSED BOAT LAUNCH



## **CONCEPT 5: INNISFIL BEACH ROAD FRONTAGE**



## **CONCEPT 5: PARK CENTRE**



### **CONCEPT 5: LAKE SIMCOE SHORELINE**



# **CONCEPT 5: 25th SIDEROAD FRONTAGE**