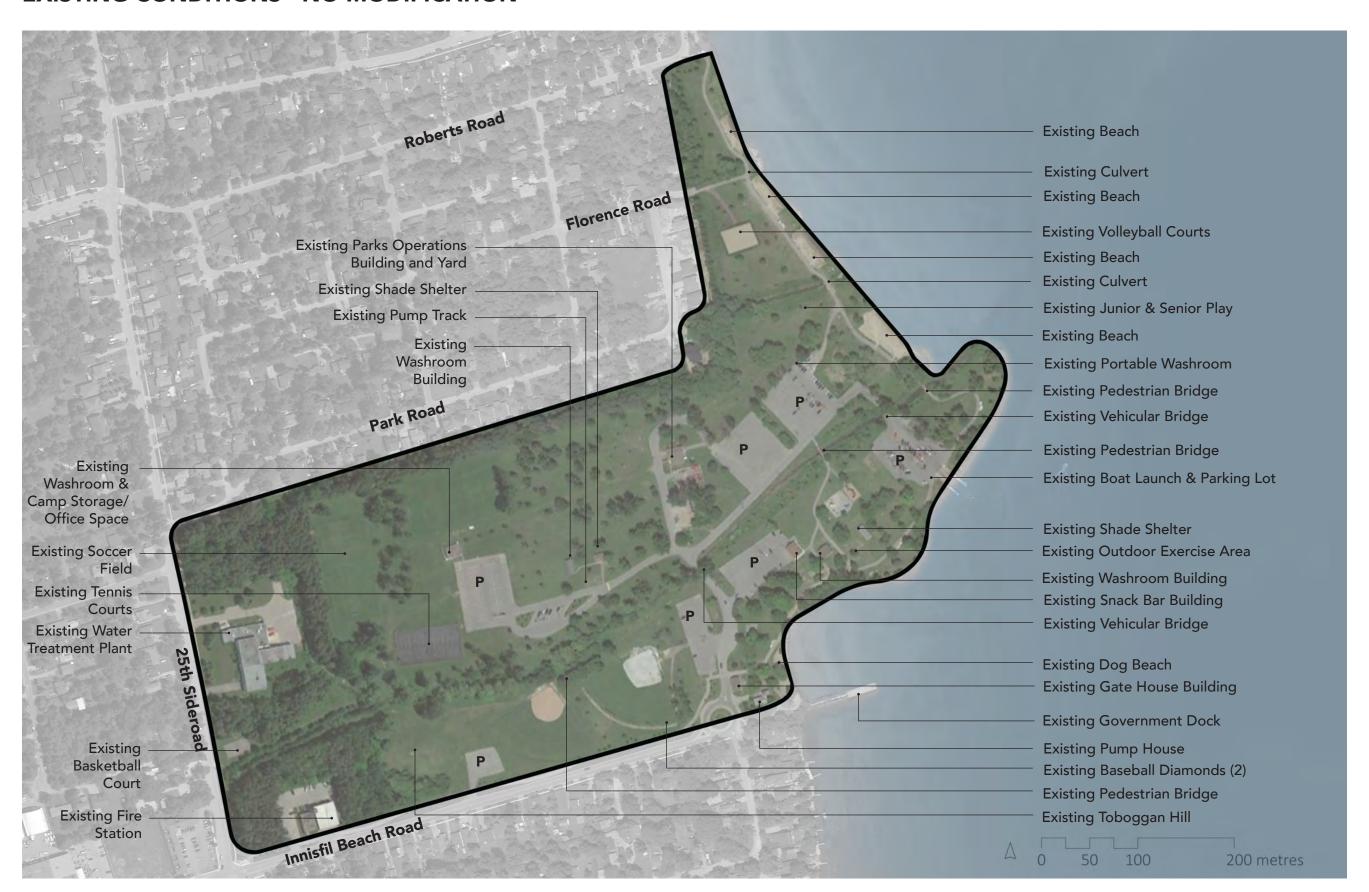

## **CONCEPT 1:**

#### **EXISTING CONDITIONS - NO MODIFICATION**



# CONCEPT 2: REFINEMENT OF CURRENT MASTER PLAN



## **CONCEPT 2: INNISFIL BEACH ROAD FRONTAGE**



## **CONCEPT 2: PARK CENTRE**



### **CONCEPT 2: LAKE SIMCOE SHORELINE**



## **CONCEPT 2: 25th SIDEROAD FRONTAGE**



# **CONCEPT 3:** SIGNIFICANT MODIFICATION



## **CONCEPT 3: INNISFIL BEACH ROAD FRONTAGE**



# **CONCEPT 3: PARK CENTRE**



### **CONCEPT 3: LAKE SIMCOE SHORELINE**



# **CONCEPT 3: 25th SIDEROAD FRONTAGE**



# **CONCEPT 4:**EXTENSIVE TRANSFORMATION



# **CONCEPT 4: INNISFIL BEACH ROAD FRONTAGE**



# **CONCEPT 4: PARK CENTRE**



## **CONCEPT 4: LAKE SIMCOE SHORELINE**



# **CONCEPT 4: 25th SIDEROAD FRONTAGE**



# **CONCEPT 5:**REPURPOSED BOAT LAUNCH



## **CONCEPT 5: INNISFIL BEACH ROAD FRONTAGE**



## **CONCEPT 5: PARK CENTRE**



### **CONCEPT 5: LAKE SIMCO