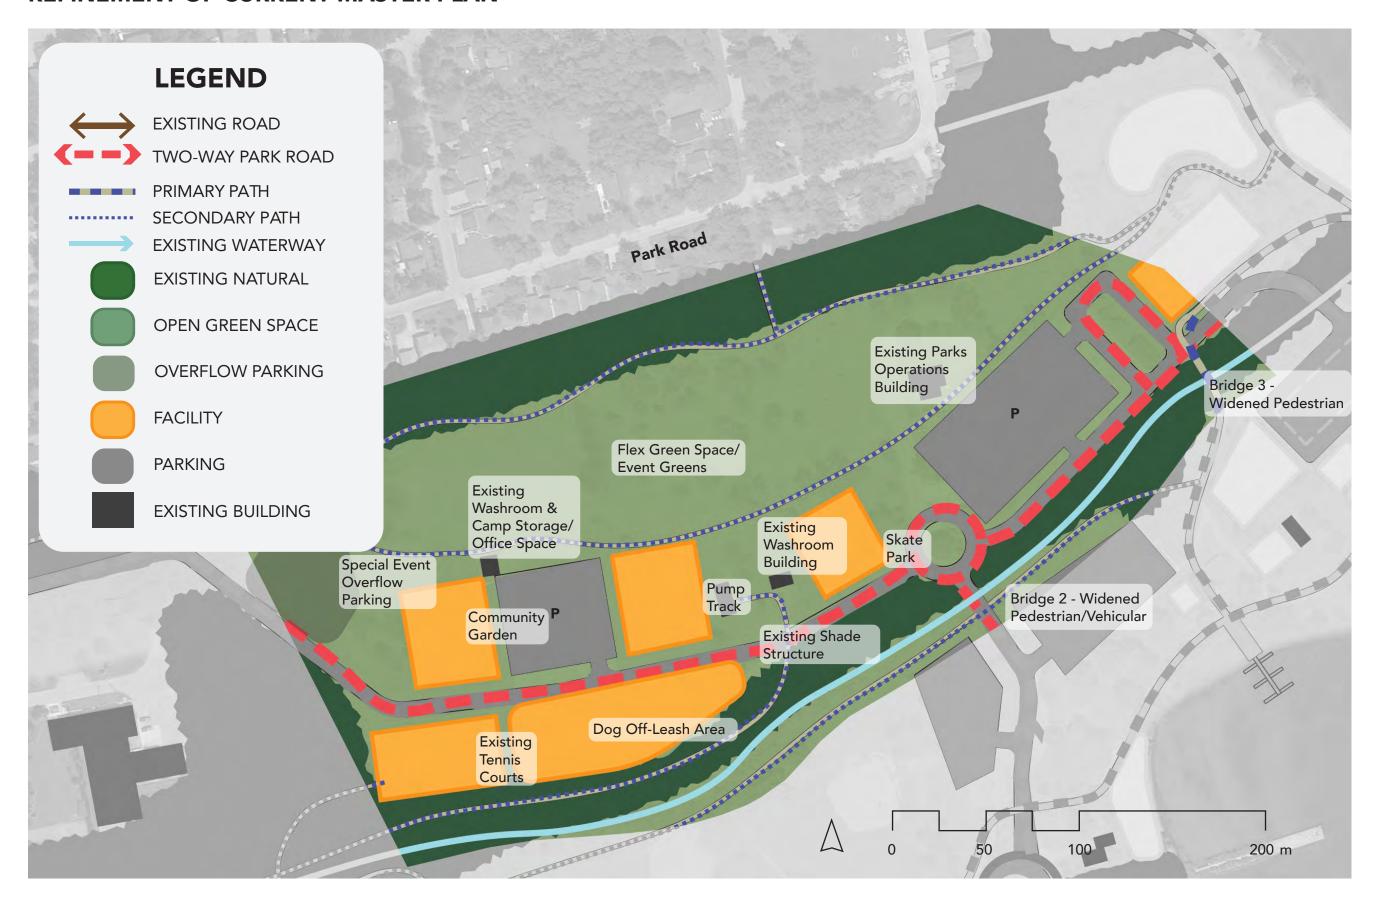

## **CONCEPT 1:**

#### **EXISTING CONDITIONS - NO MODIFICATION**



# CONCEPT 2: REFINEMENT OF CURRENT MASTER PLAN



## **CONCEPT 2: INNISFIL BEACH ROAD FRONTAGE**



## **CONCEPT 2: PARK CENTRE**



### **CONCEPT 2: LAKE SIMCOE SHORELINE**



## **CONCEPT 2: 25th SIDEROAD FRONTAGE**



# **CONCEPT 3:** SIGNIFICANT MODIFICATION



## **CONCEPT 3: INNISFIL BEACH ROAD FRONTAGE**



# **CONCEPT 3: PARK CENTRE**



### **CONCEPT 3: LAKE SIMCOE SHORELINE**



# **CONCEPT 3: 25th SIDEROAD FRONTAGE**



# **CONCEPT 4:**EXTENSIVE TRANSFORMATION



# **CONCEPT 4: INNISFIL BEACH ROAD FRONTAGE**



# **CONCEPT 4: PARK CENTRE**



## **CONCEPT 4: LAKE SIMCOE SHORELINE**



# **CONCEPT 4: 25th SIDEROAD FRONTAGE**



# **CONCEPT 5:**REPURPOSED BOAT LAUNCH



## **CONCEPT 5: INNISFIL BEACH ROAD FRONTAGE**



## **CONCEPT 5: PARK CENTRE**



### **CONCEPT 5: LAKE SIMCOE SHORELINE**



# **CONCEPT 5: 25th SIDEROAD FRONTAGE**