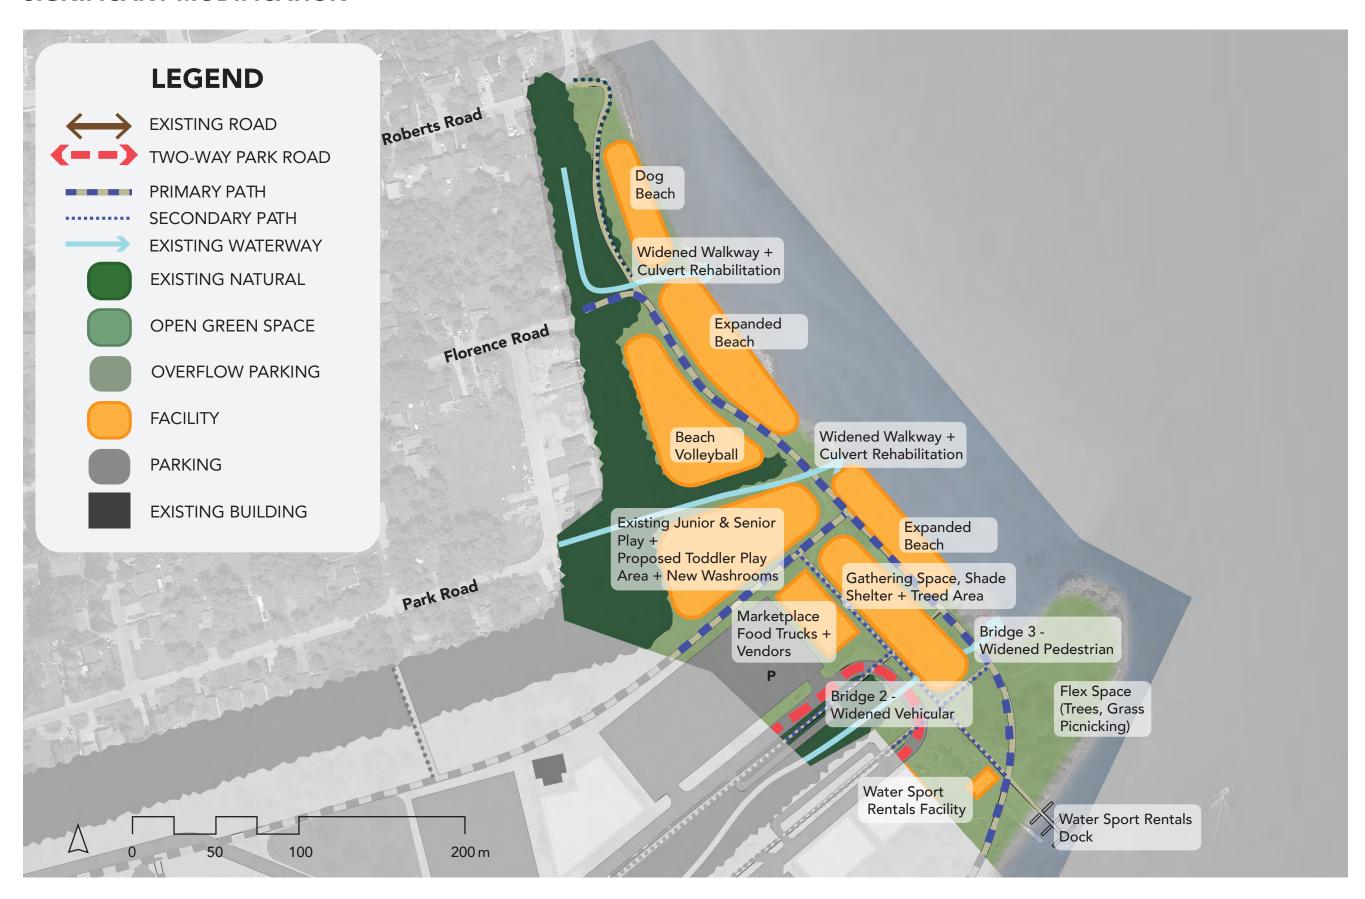

## **CONCEPT 1:**

#### **EXISTING CONDITIONS - NO MODIFICATION**



# CONCEPT 2: REFINEMENT OF CURRENT MASTER PLAN



## **CONCEPT 2: INNISFIL BEACH ROAD FRONTAGE**



## **CONCEPT 2: PARK CENTRE**



### **CONCEPT 2: LAKE SIMCOE SHORELINE**



## **CONCEPT 2: 25th SIDEROAD FRONTAGE**



# **CONCEPT 3:** SIGNIFICANT MODIFICATION



## **CONCEPT 3: INNISFIL BEACH ROAD FRONTAGE**



# **CONCEPT 3: PARK CENTRE**



### **CONCEPT 3: LAKE SIMCOE SHORELINE**



# **CONCEPT 3: 25th SIDEROAD FRONTAGE**



# **CONCEPT 4:**EXTENSIVE TRANSFORMATION



# **CONCEPT 4: INNISFIL BEACH ROAD FRONTAGE**



# **CONCEPT 4: PARK CENTRE**



## **CONCEPT 4: LAKE SIMCOE SHORELINE**



# **CONCEPT 4: 25th SIDEROAD FRONTAGE**



# **CONCEPT 5:**REPURPOSED BOAT LAUNCH



## **CONCEPT 5: INNISFIL BEACH ROAD FRONTAGE**



## **CONCEPT 5: PARK CENTRE**



### **CONCEPT 5: LAKE SIMCOE SHORELINE**



# **CONCEPT 5: 25th SIDEROAD FRONTAGE**