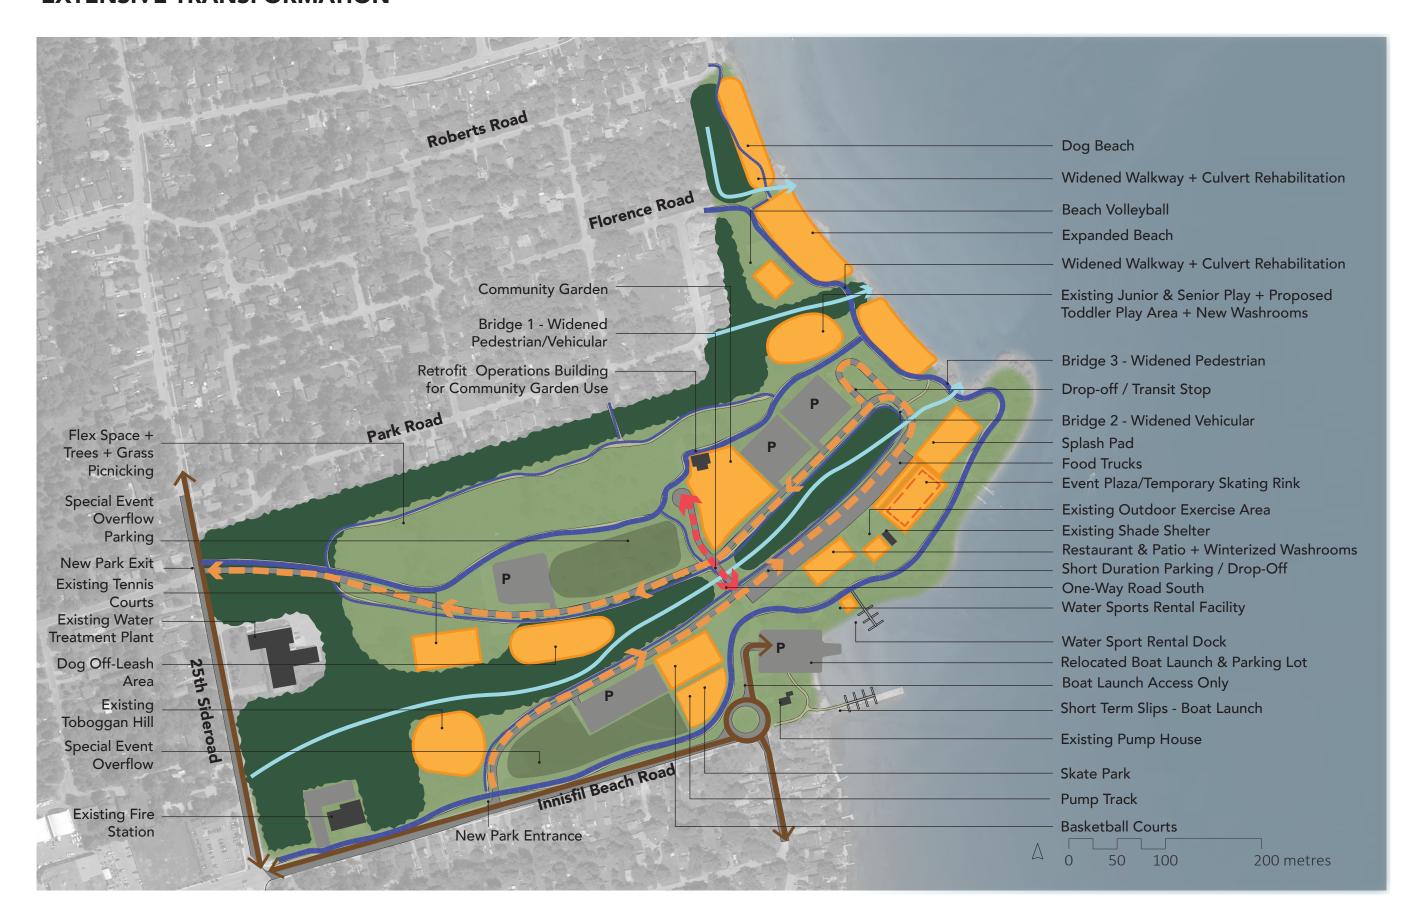

# **CONCEPT 4:**EXTENSIVE TRANSFORMATION

# **CONCEPT 4: INNISFIL BEACH ROAD FRONTAGE**

# **CONCEPT 4: PARK CENTRE**

## **CONCEPT 4: LAKE SIMCOE SHORELINE**

# **CONCEPT 4: 25th SIDEROAD FRONTAGE**