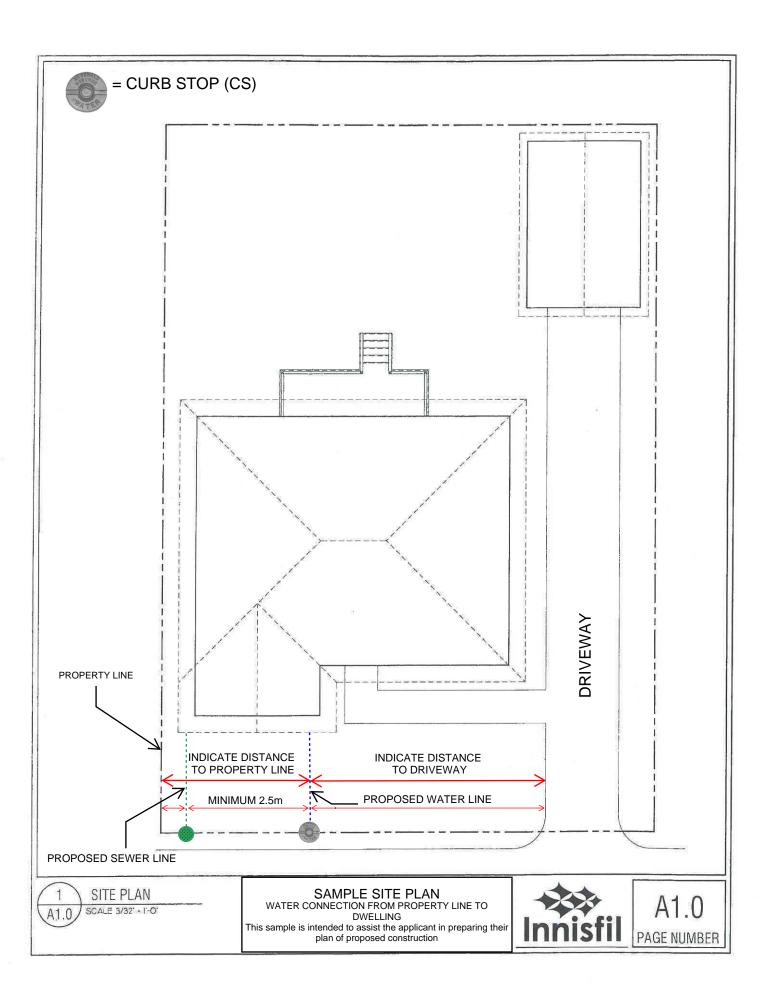

#### **Building Permit Application Package**

| 1. | Completed building permit application consisting of:                                                                                                                                      |  |
|----|-------------------------------------------------------------------------------------------------------------------------------------------------------------------------------------------|--|
|    | □ "Owner's Authorization for Agent to Make an Application", if applicable                                                                                                                 |  |
| 2. | One (1) copy (.pdf format) of plans and specifications drawn to scale which must include:                                                                                                 |  |
|    | ☐ Site Plan or Legal Property Survey - showing the location and dimensions of the property and house as well as the proposed service lines, and the existing service lines if applicable. |  |