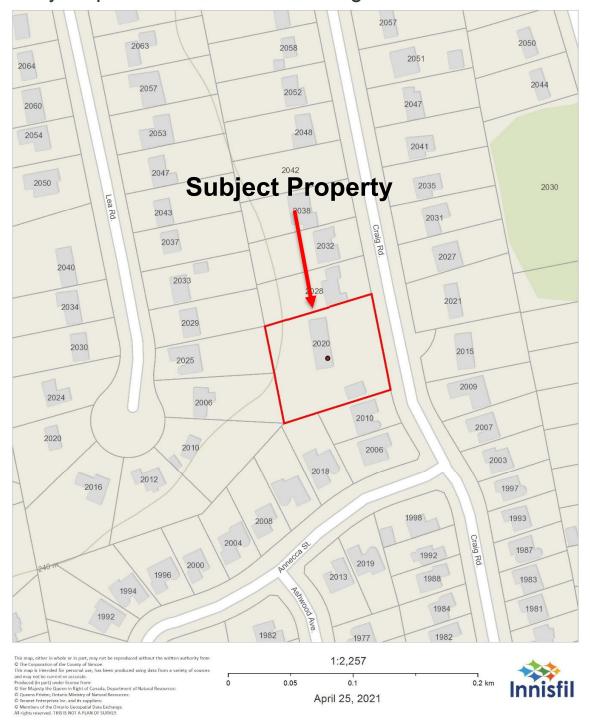

The subject property is described legally as **INNISFIL CON 7 N PT LOT 24 RP 51R42512 PARTS 1 TO 3**, is known municipally as **2020 Craig Rd**, and is identified on the attached Key Map. Under Zoning By-law 080-13, as amended, the subject lands are zoned as "**Residential 1 Zone (R1)**".

## Key Map- B-017-2021 - 2020 Craig Rd