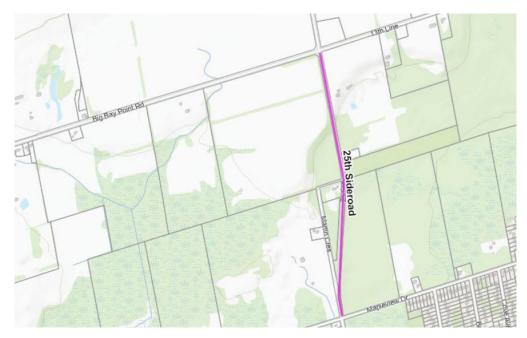

## **Notice of Project Commencement**

Dear Resident or Business Owner:

The Town of Innisfil has initiated the detailed design for Phase 1 of 25th Sideroad improvements. The project limits are from Mapleview Dr to Big Bay Point/13th Line, approximately 1.4 km in length, with design to be completed in 2023 for construction in 2024. The project consists of grading and restoration works, drainage improvements including bioswales integrated into the ditches, and a multi-use trail on the east side of the road.

This project is part of a larger vision for improving 25<sup>th</sup> Sideroad from Innisfil Beach Road to Big Bay Point Road to bring an active-transportation-first approach to road design to improve the safety and the experience of all road users, expanding transportation choice for residents of Innisfil.