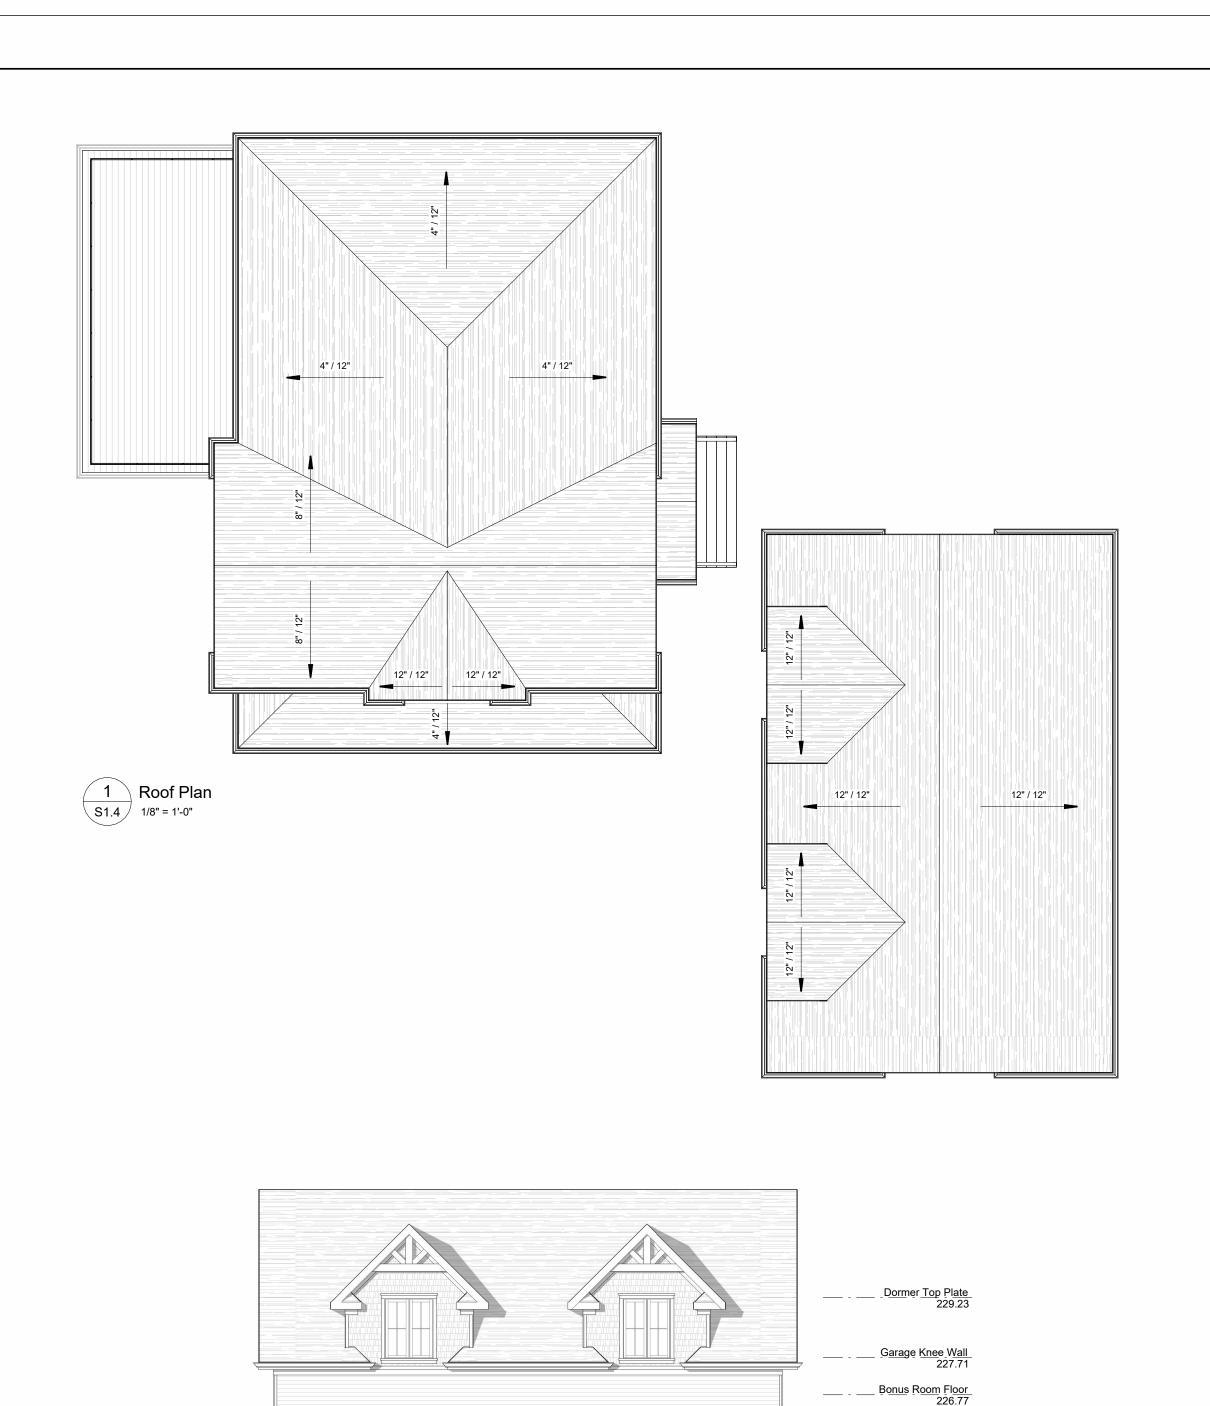

All drawings are not to be scaled.

CHECK AND VERIFY ALL DIMENSIONS BEFORE PROCEEDING WITH THE WORK. DO NOT SCALE DRAWINGS.

Custom CADD Inc 99 Hooper Road Unit 8 Barrie, Ontario L4N 9S3 Custom CADD Tel: (705) 725-7724 Fax: (705) 725-1076 www.custom-cadd.com

PROJECT NAME:

Sarah & Jay Ferguson New Cottage 1648 Houston Avenue Innisfil, Ontario

DRAWING TITLE:

Roof Plan & Elevations

| SCALE:           | PROJECT NUMBER: |  |
|------------------|-----------------|--|
| 1/8" = 1'-0"     | 00.45           |  |
| START DATE:      | 23-45           |  |
| August 1st, 2023 |                 |  |
| DRAWN BY:        | DRAWING NUMBER: |  |
| A.T.             | 04.4            |  |
| CHECKED BY:      | S1.4            |  |
| P.L.             |                 |  |