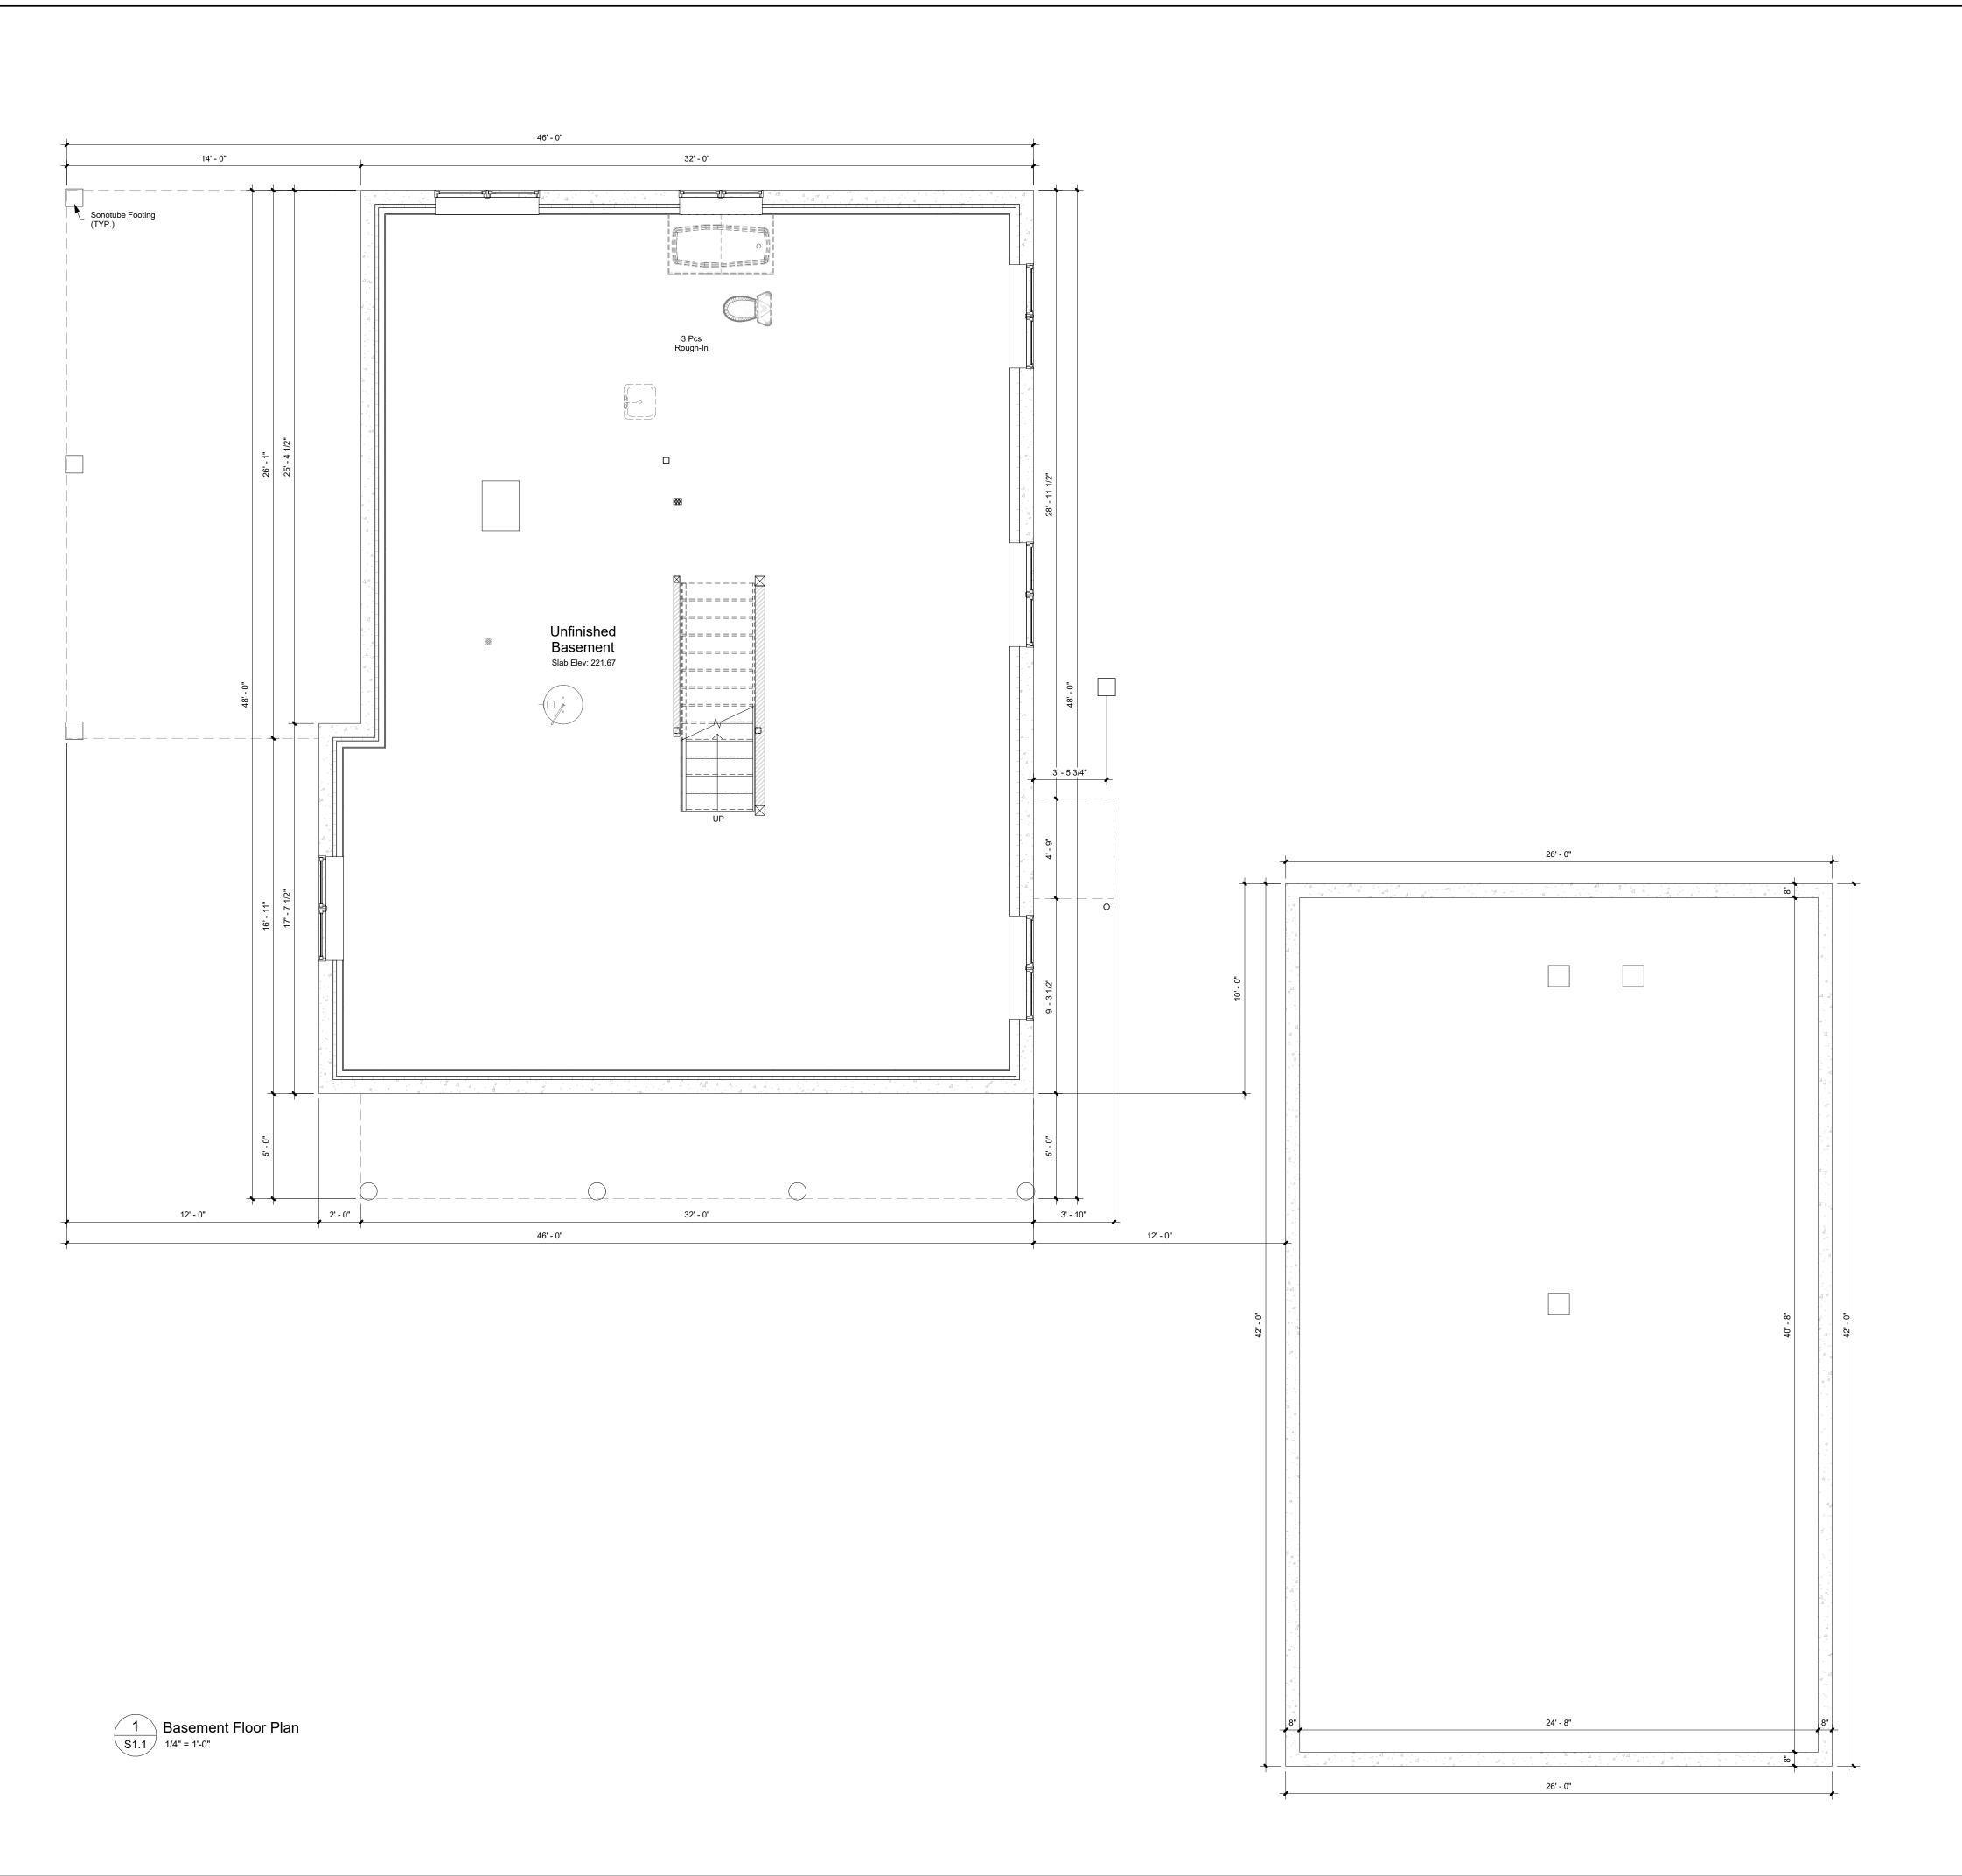

Basement Plan

SCALE:

1/4" = 1'-0"

START DATE:

August 1st, 2023

DRAWN BY:

A.T.

CHECKED BY:

PROJECT NUMBER:

23-45

DRAWING NUMBER:

S1.1

Custom CADD Inc. is not responsible for the accuracy of survey, structural, mechanical, electrical or any engineering information shown on the drawing.

Refer to the appropriate engineering drawings before proceeding with the work. Report any discrepancies between architectural and engineering drawings to Custom CADD Inc. before proceeding with the work.