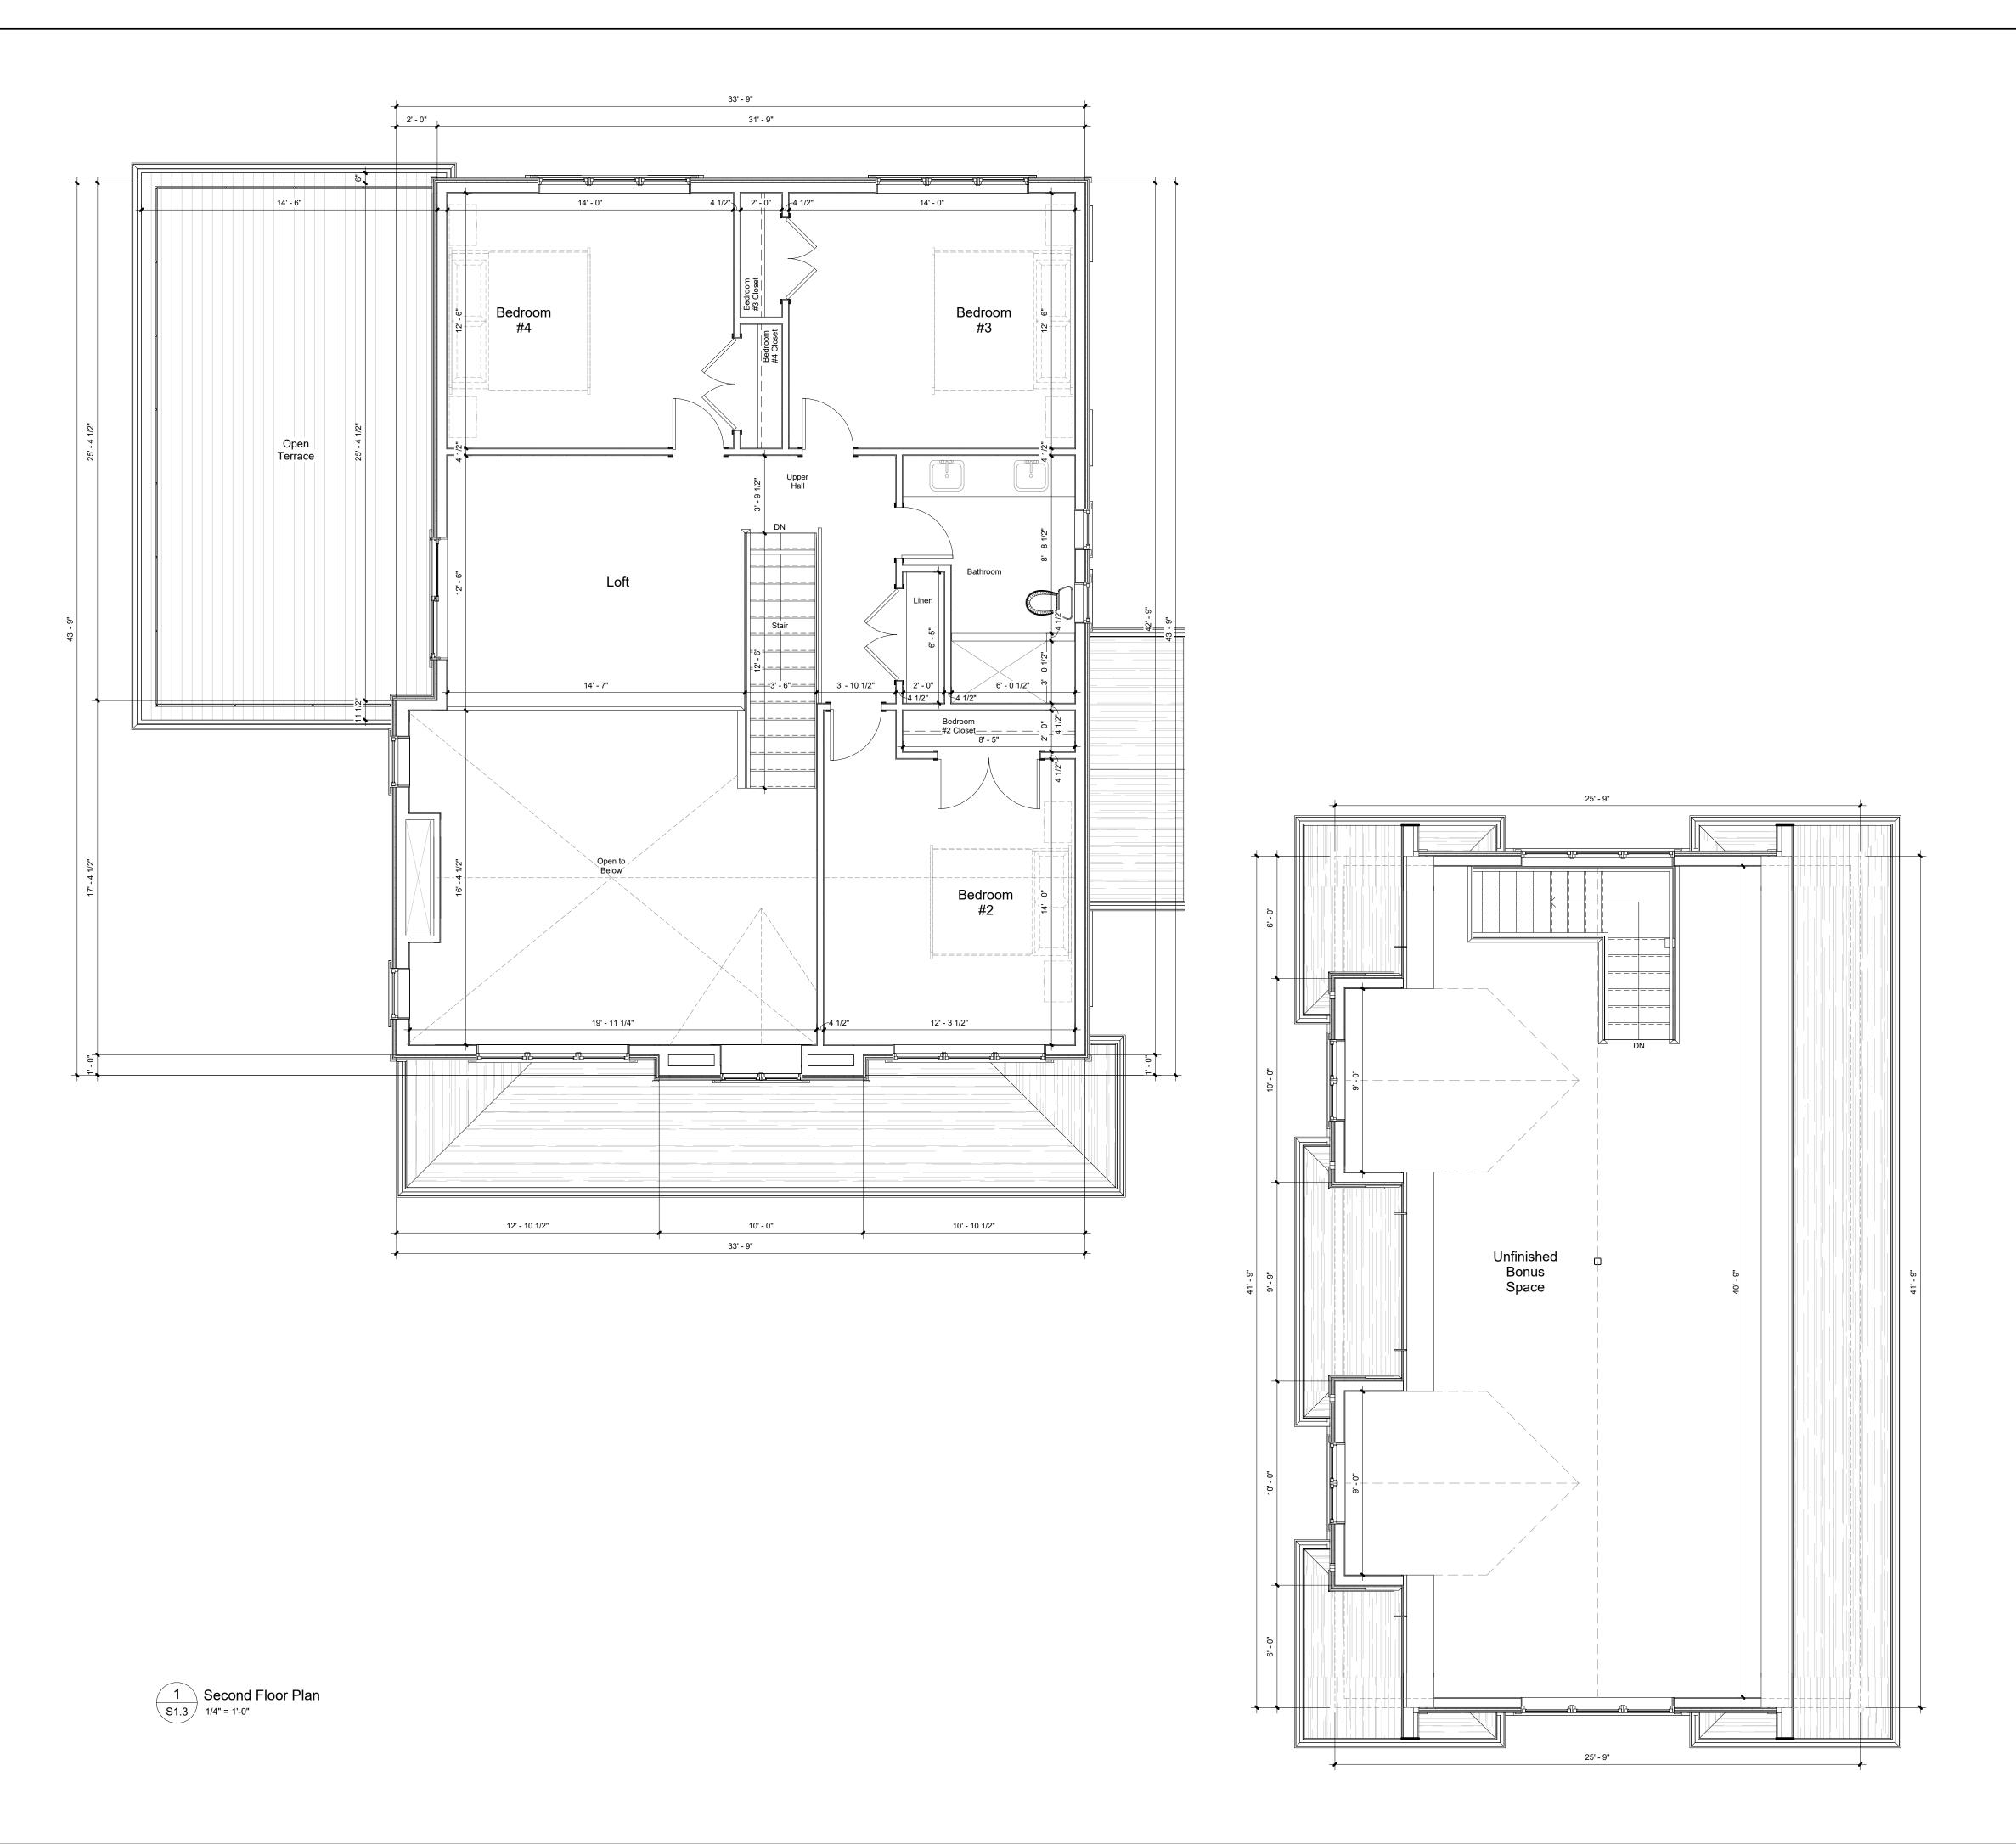

Custom CADD Inc 99 Hooper Road Unit 8 Barrie, Ontario L4N 9S3

Tel: (705) 725-772 Fax: (705) 725-107

CONSTRUCTION

ROJECT NAME:

Sarah & Jay Ferguson New Cottage

1648 Houston Avenue Innisfil, Ontario

DRAWING TITLE:

Second Floor Plan

| SCALE:           | PROJECT NUMBER: |
|------------------|-----------------|
| 1/4" = 1'-0"     | 00.45           |
| START DATE:      | 23-45           |
| August 1st, 2023 |                 |
| DRAWN BY:        | DRAWING NUMBER: |
| Author           | 04.0            |
| CHECKED BY:      | S1.3            |
| Checker          |                 |