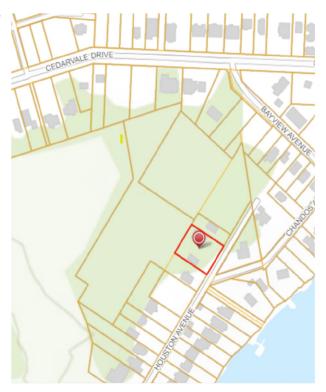

The subject property is described legally as INNISFIL CON 6 PT LOT 26 and is known municipally as 1648 Houston Avenue and is zoned as "Residential 1 (R1)".

The applicant is proposing to construct a detached garage with a footprint and Gross Floor Area (GFA) greater than the permitted 50m<sup>2</sup>. The applicant is seeking relief from Section 3.3 (b) of the Zoning By-law which states that the gross floor area or footprint of an accessory building or structure shall not exceed 50 m<sup>2</sup> in any Residential zone, except in the Rural Residential zone.