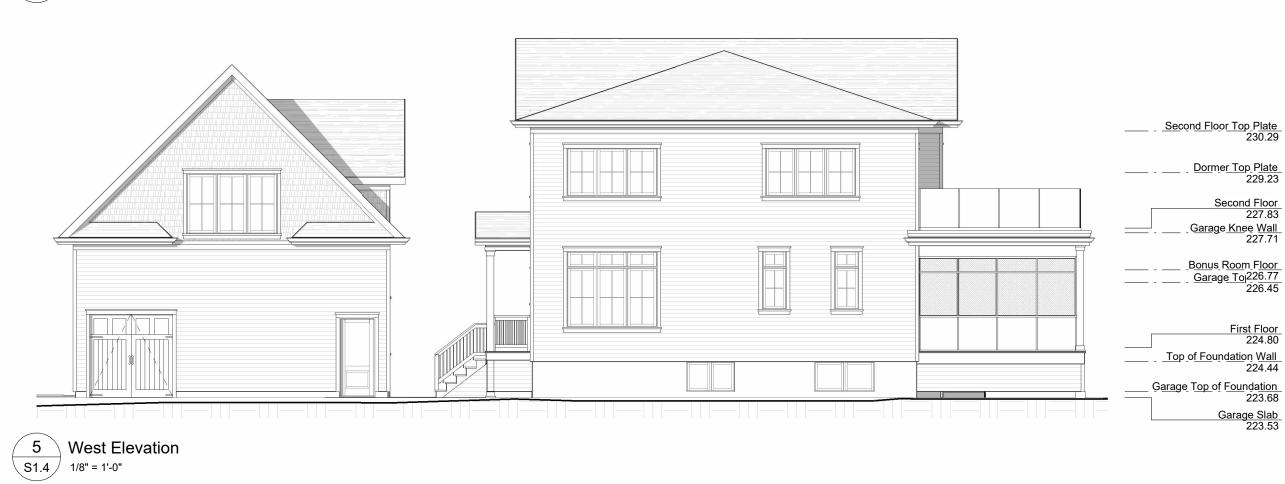

PROJECT NAME:

Sarah & Jay Ferguson New Cottage 1648 Houston Avenue Innisfil, Ontario

DRAWING TITLE:

Roof Plan & Elevations

| SCALE:           | PROJECT NUMBER: |  |
|------------------|-----------------|--|
| 1/8" = 1'-0"     | 00.45           |  |
| START DATE:      | 23-45           |  |
| August 1st, 2023 |                 |  |
| DRAWN BY:        | DRAWING NUMBER: |  |
| A.T.             | 04.4            |  |
| CHECKED BY:      | S1.4            |  |
| P.L.             |                 |  |

Garage Top of Foundation 223.68

Date Printed: 2024-05-14 3:12:19 PM