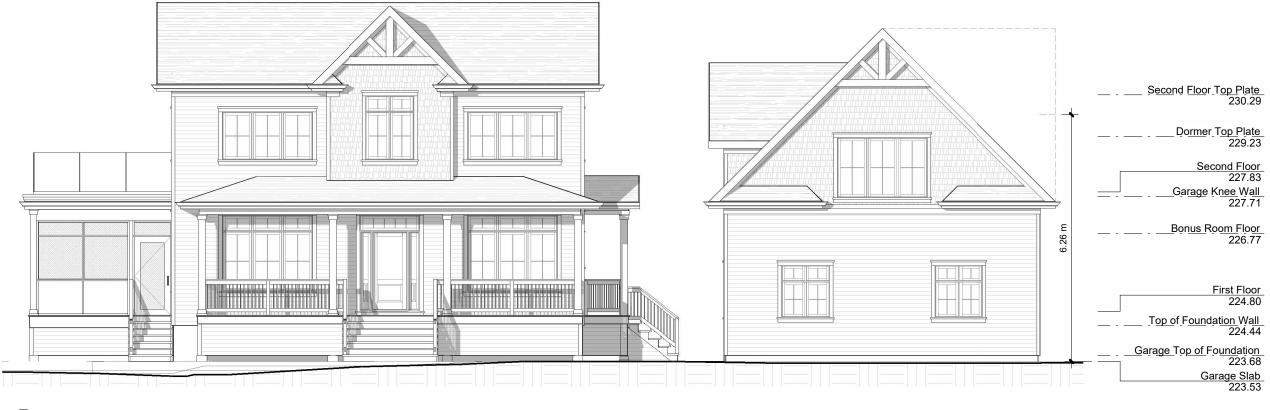

2 North Elevation 1/8" = 1'-0"

1 Issued for LSRCA Review 13.09.2023 5 Issued for Minor Variance 23.04.2024 Description dd.mm.yyyy

**Revision Schedule** 

Custom CADD Inc. is not responsible for the accuracy of survey, structural, mechanical, electrical or any engineering information shown on the drawing.