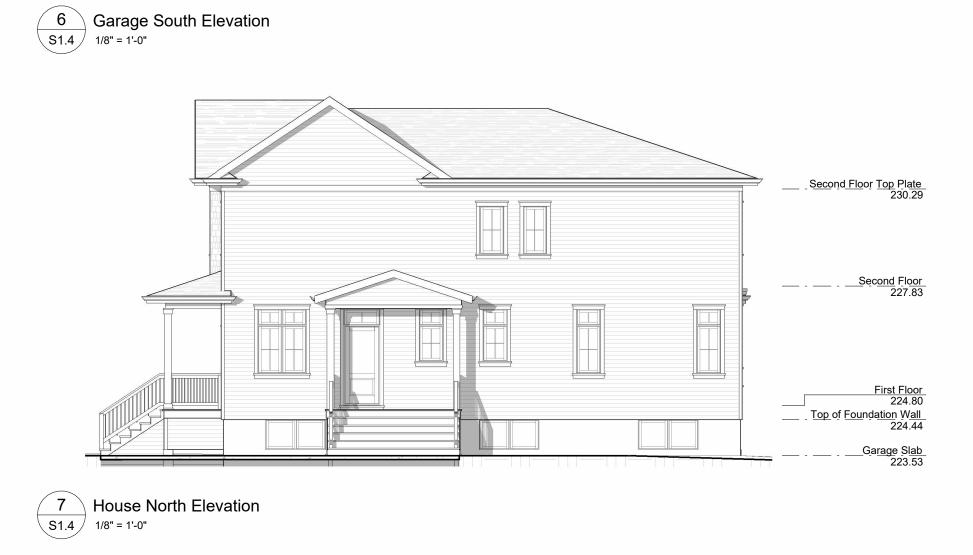

PROJECT NAME:

Sarah & Jay Ferguson New Cottage 1648 Houston Avenue Innisfil, Ontario

DRAWING TITLE:

Roof Plan & Elevations

| SCALE:           | PROJECT NUMBER: |  |
|------------------|-----------------|--|
| 1/8" = 1'-0"     | 00.45           |  |
| START DATE:      | 23-45           |  |
| August 1st, 2023 |                 |  |
| DRAWN BY:        | DRAWING NUMBER: |  |
| A.T.             | 04.4            |  |
| CHECKED BY:      | S1.4            |  |
| P.L.             |                 |  |

Garage Top of Foundation 223.68

Date Printed: 2024-05-14 3:12:19 PM