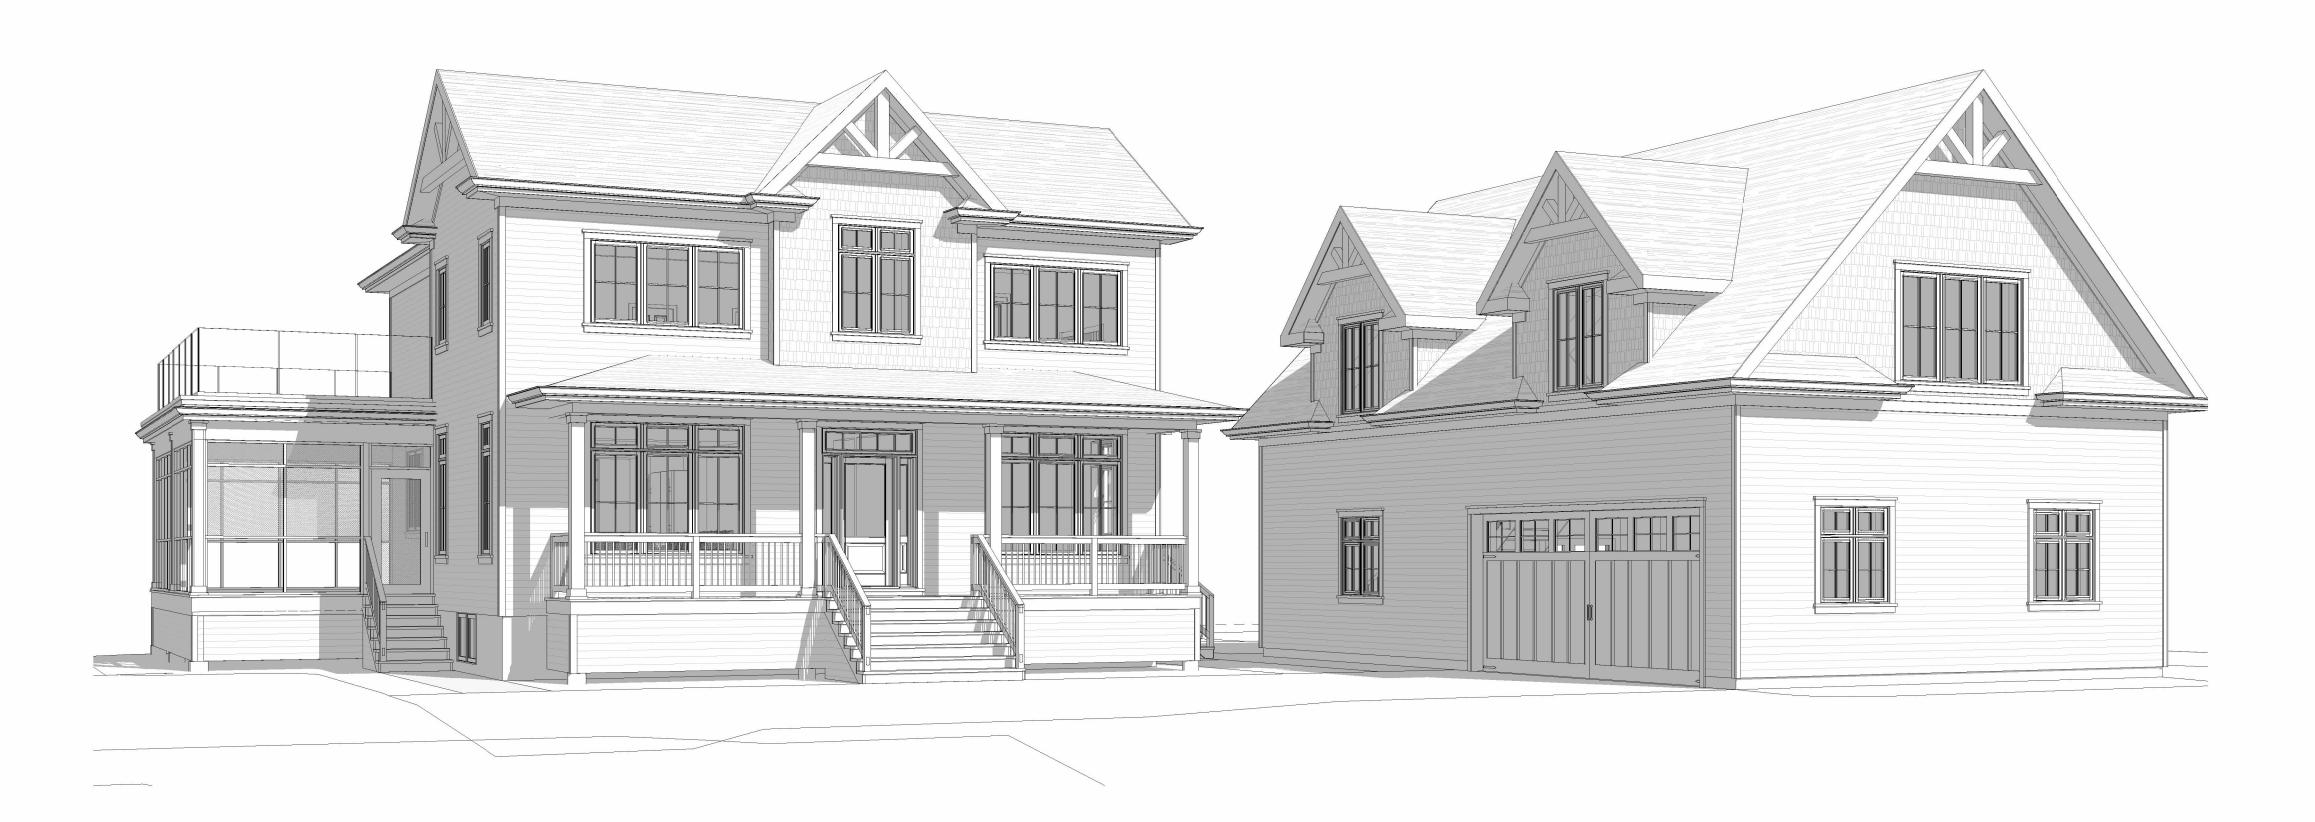

## Sarah & Jay Ferguson New Cottage 2,274 sq.ft.

1648 Houston Avenue Innisfil, Ontario

2 North Elevation 1/8" = 1'-0"

1 Issued for LSRCA Review 13.09.2023 5 Issued for Minor Variance 23.04.2024 Description dd.mm.yyyy

**Revision Schedule** 

Custom CADD Inc. is not responsible for the accuracy of survey, structural, mechanical, electrical or any engineering information shown on the drawing.

PROJECT NAME:

Sarah & Jay Ferguson New Cottage 1648 Houston Avenue Innisfil, Ontario

DRAWING TITLE:

Roof Plan & Elevations

| SCALE:           | PROJECT NUMBER: |  |
|------------------|-----------------|--|
| 1/8" = 1'-0"     | 00.45           |  |
| START DATE:      | 23-45           |  |
| August 1st, 2023 |                 |  |
| DRAWN BY:        | DRAWING NUMBER: |  |
| A.T.             | 04.4            |  |
| CHECKED BY:      | S1.4            |  |
| P.L.             |                 |  |