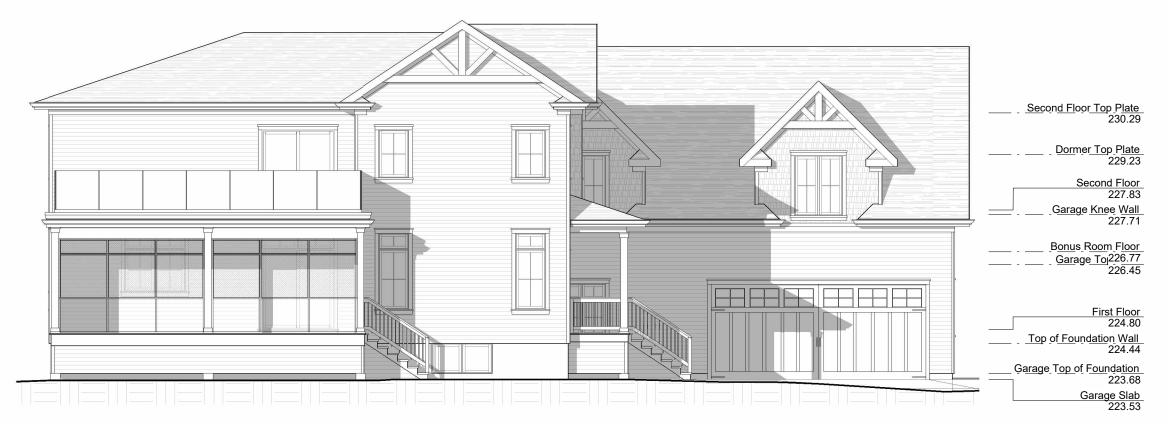

PROJECT NAME:

Sarah & Jay Ferguson New Cottage 1648 Houston Avenue Innisfil, Ontario

DRAWING TITLE:

Roof Plan & Elevations

| SCALE:           | PROJECT NUMBER: |  |
|------------------|-----------------|--|
| 1/8" = 1'-0"     | 00.45           |  |
| START DATE:      | 23-45           |  |
| August 1st, 2023 |                 |  |
| DRAWN BY:        | DRAWING NUMBER: |  |
| A.T.             | 04.4            |  |
| CHECKED BY:      | S1.4            |  |
| P.L.             |                 |  |