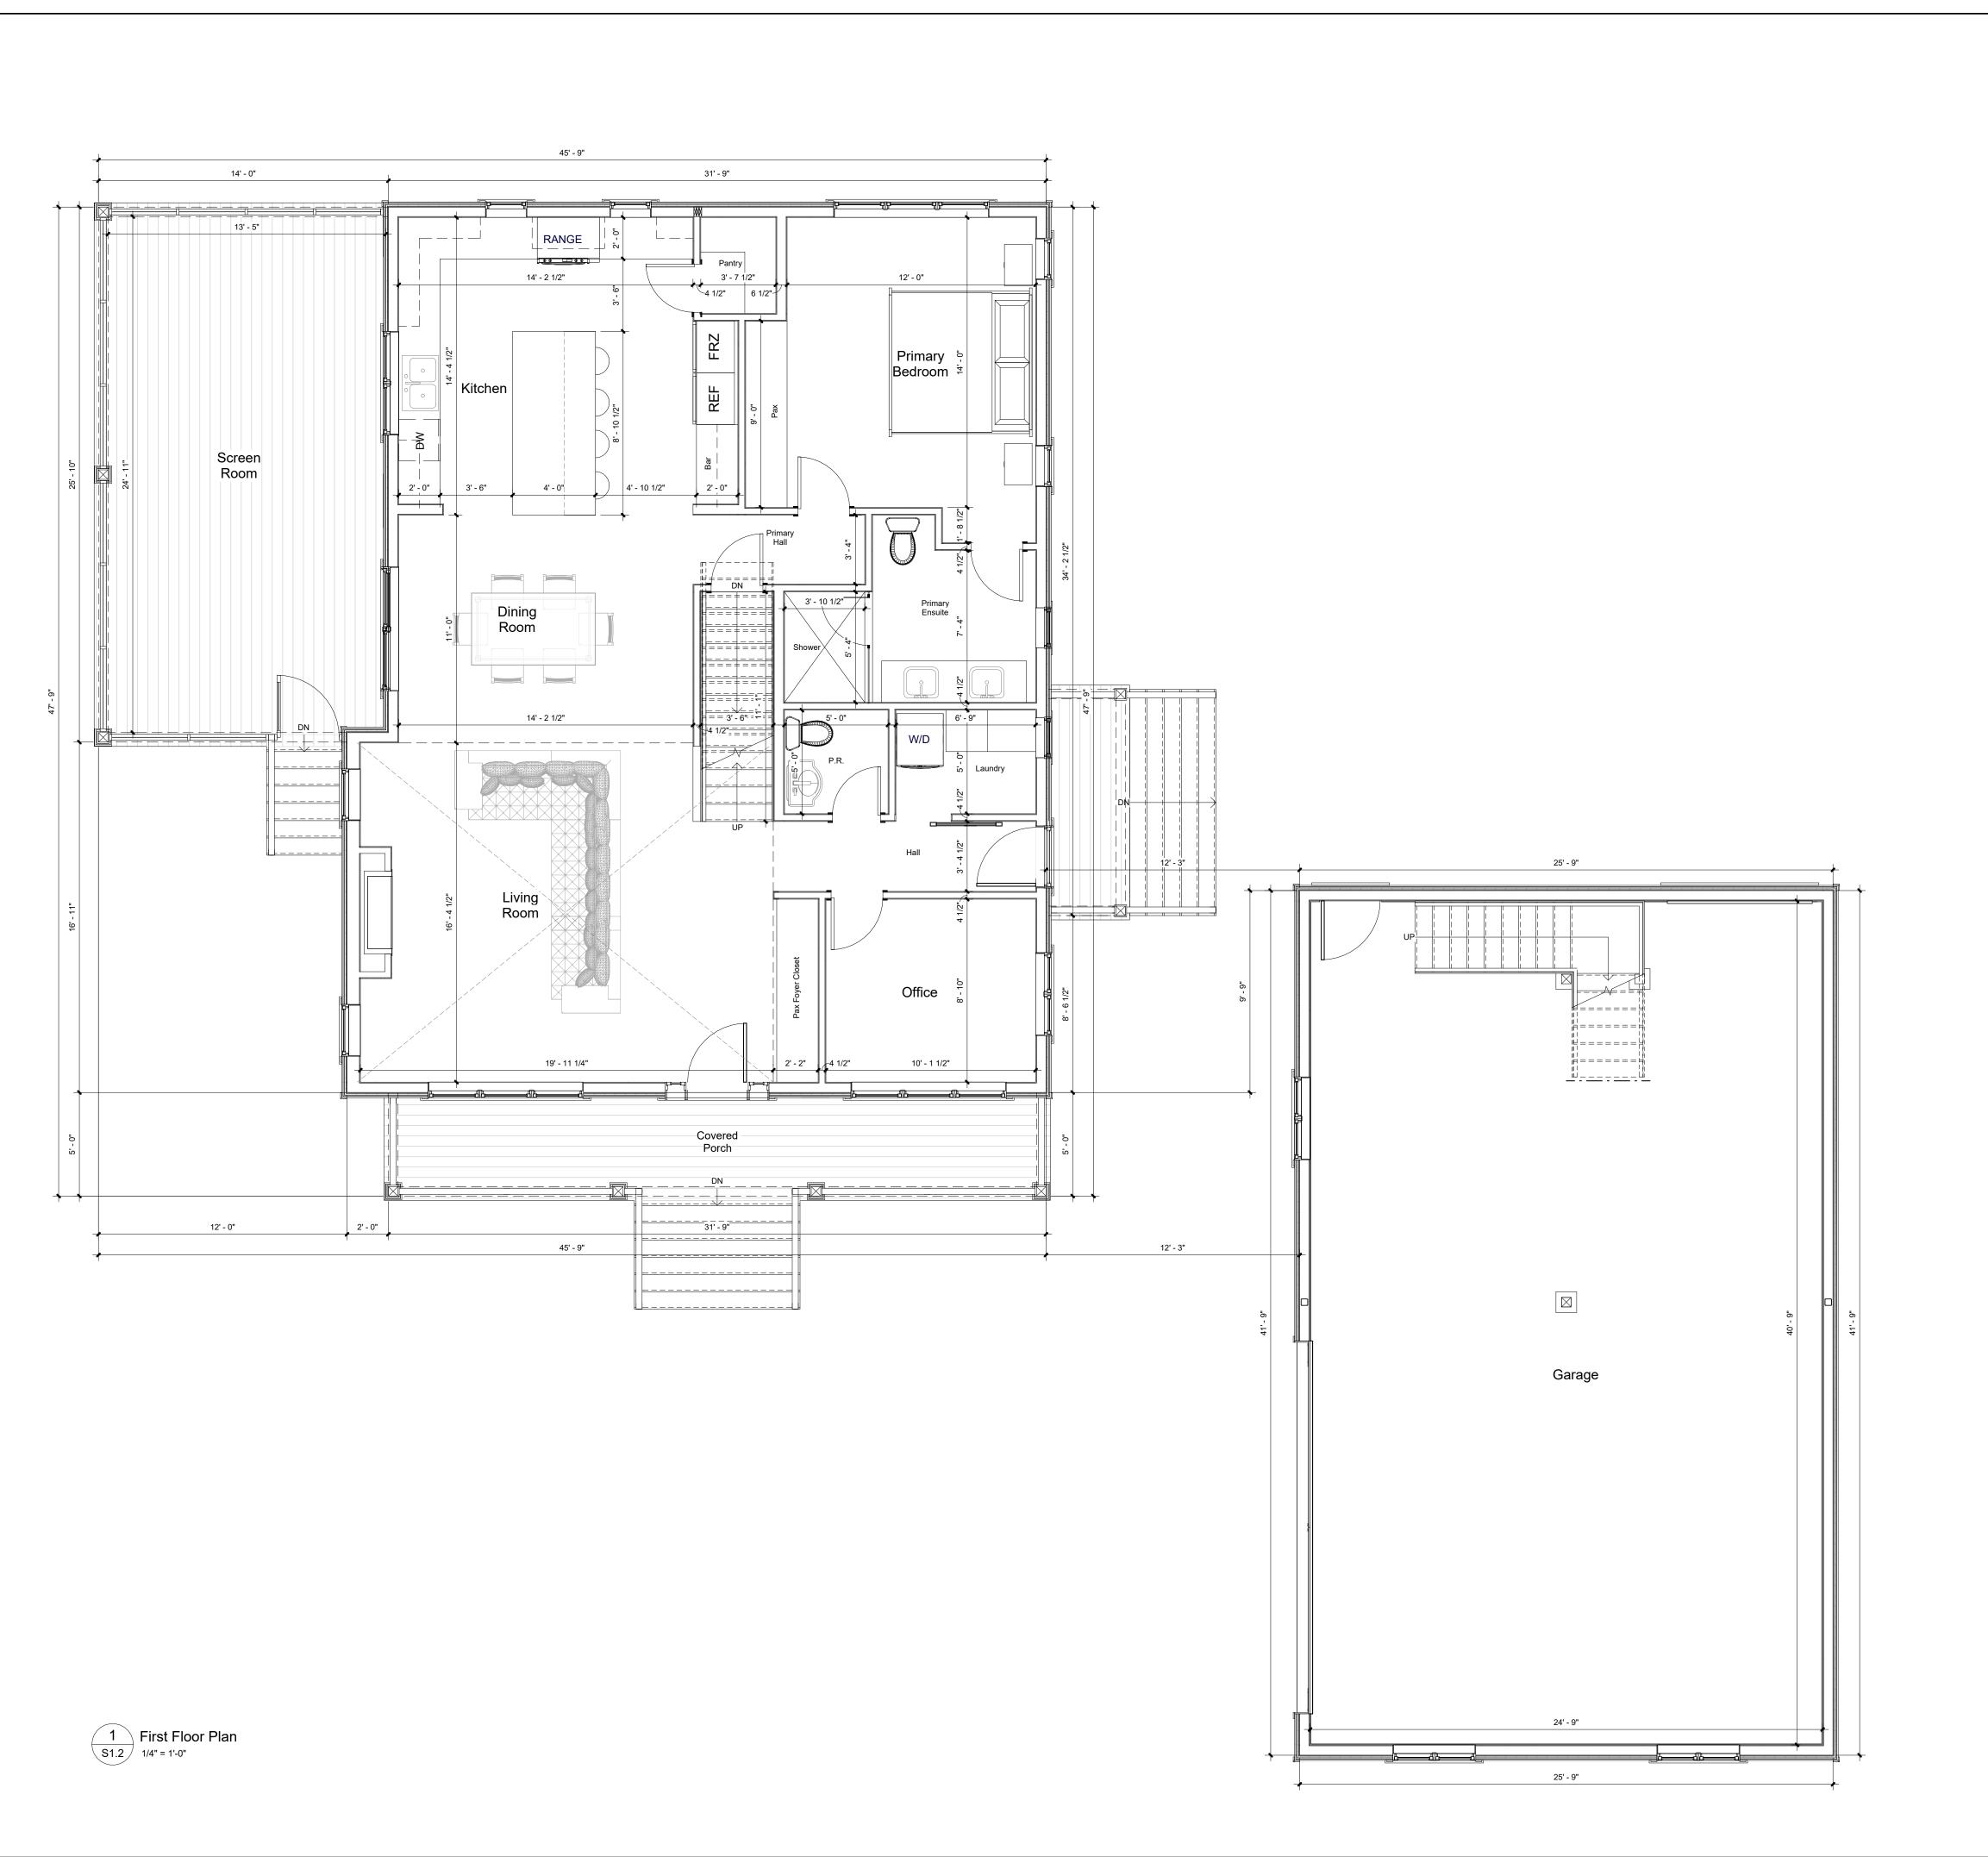

Custom CADD Inc 99 Hooper Road Unit 8 Barrie, Ontario L4N 9S3

Tel: (705) 725-772 Fax: (705) 725-107

CONSTRUCTION

ROJECT NAME:

Sarah & Jay Ferguson New Cottage

1648 Houston Avenue Innisfil, Ontario

DRAWING TITLE:

First Floor Plan

| SCALE:           | PROJECT NUMBER: |
|------------------|-----------------|
| 1/4" = 1'-0"     | 00 45           |
| START DATE:      | 23-45           |
| August 1st, 2023 |                 |
| DRAWN BY:        | DRAWING NUMBER: |
| A.T.             | 04.0            |
| CHECKED BY:      | S1.2            |
| P.L.             |                 |