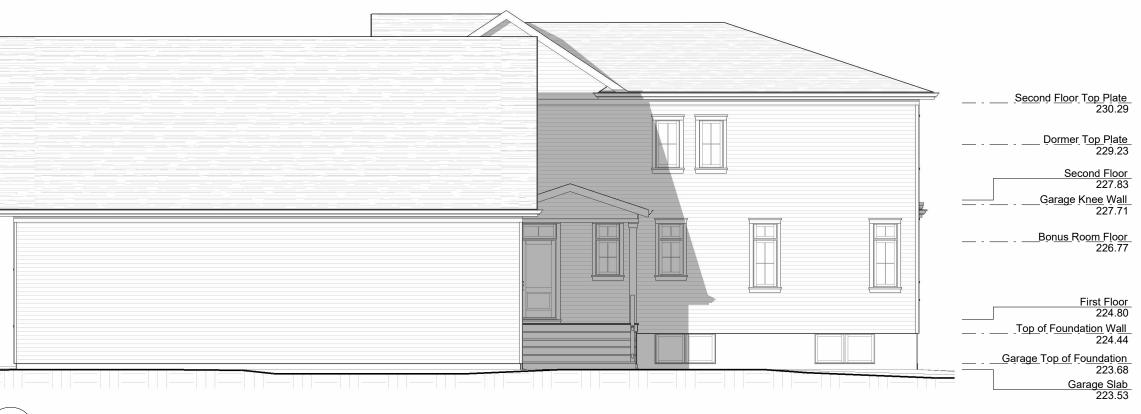

CA Review
 13.09.2023

 5
 Issued for Minor Variance
 23.04.2024

 No.
 Description
 dd.mm.yyyy

 Revision Schedule

CHECK AND VERIFY ALL DIMENSIONS BEFORE PROCEEDING WITH THE WORK. DO NOT SCALE DRAWINGS.



Custom CADD Inc 99 Hooper Road Unit 8 Barrie, Ontario L4N 9S3

Tel: (705) 725-772 Fax: (705) 725-107

CONSTRUCTION

ROJECT NAME:

Sarah & Jay Ferguson New Cottage

1648 Houston Avenue Innisfil, Ontario

DRAWING TITLE:

Second Floor Plan

| SCALE:           | PROJECT NUMBER: |
|------------------|-----------------|
| 1/4" = 1'-0"     | 00.45           |
| START DATE:      | 23-45           |
| August 1st, 2023 |                 |
| DRAWN BY:        | DRAWING NUMBER: |
| Author           | 04.0            |
| CHECKED BY:      | S1.3            |
| Checker          |                 |





2 North Elevation 1/8" = 1'-0"











1 Issued for LSRCA Review 13.09.2023 5 Issued for Minor Variance 23.04.2024 Description dd.mm.yyyy

**Revision Schedule** 

Custom CADD Inc. is not responsible for the accuracy of survey, structural, mechanical, electrical or any engineering information shown on the drawing.

Refer to the appropriate engineering drawings before proceeding with the work. Report any discrepancies between architectural and engineering drawings to Custom CADD Inc. before proceeding with the work.

The General Contractor shall check and verify all dimensions and report all errors and omissions to Custom CADD Inc.

Construction must conform to all applicable codes and Requirements of Authorities having jurisdiction.

All drawings are not to be scaled.

CHECK AND VERIFY