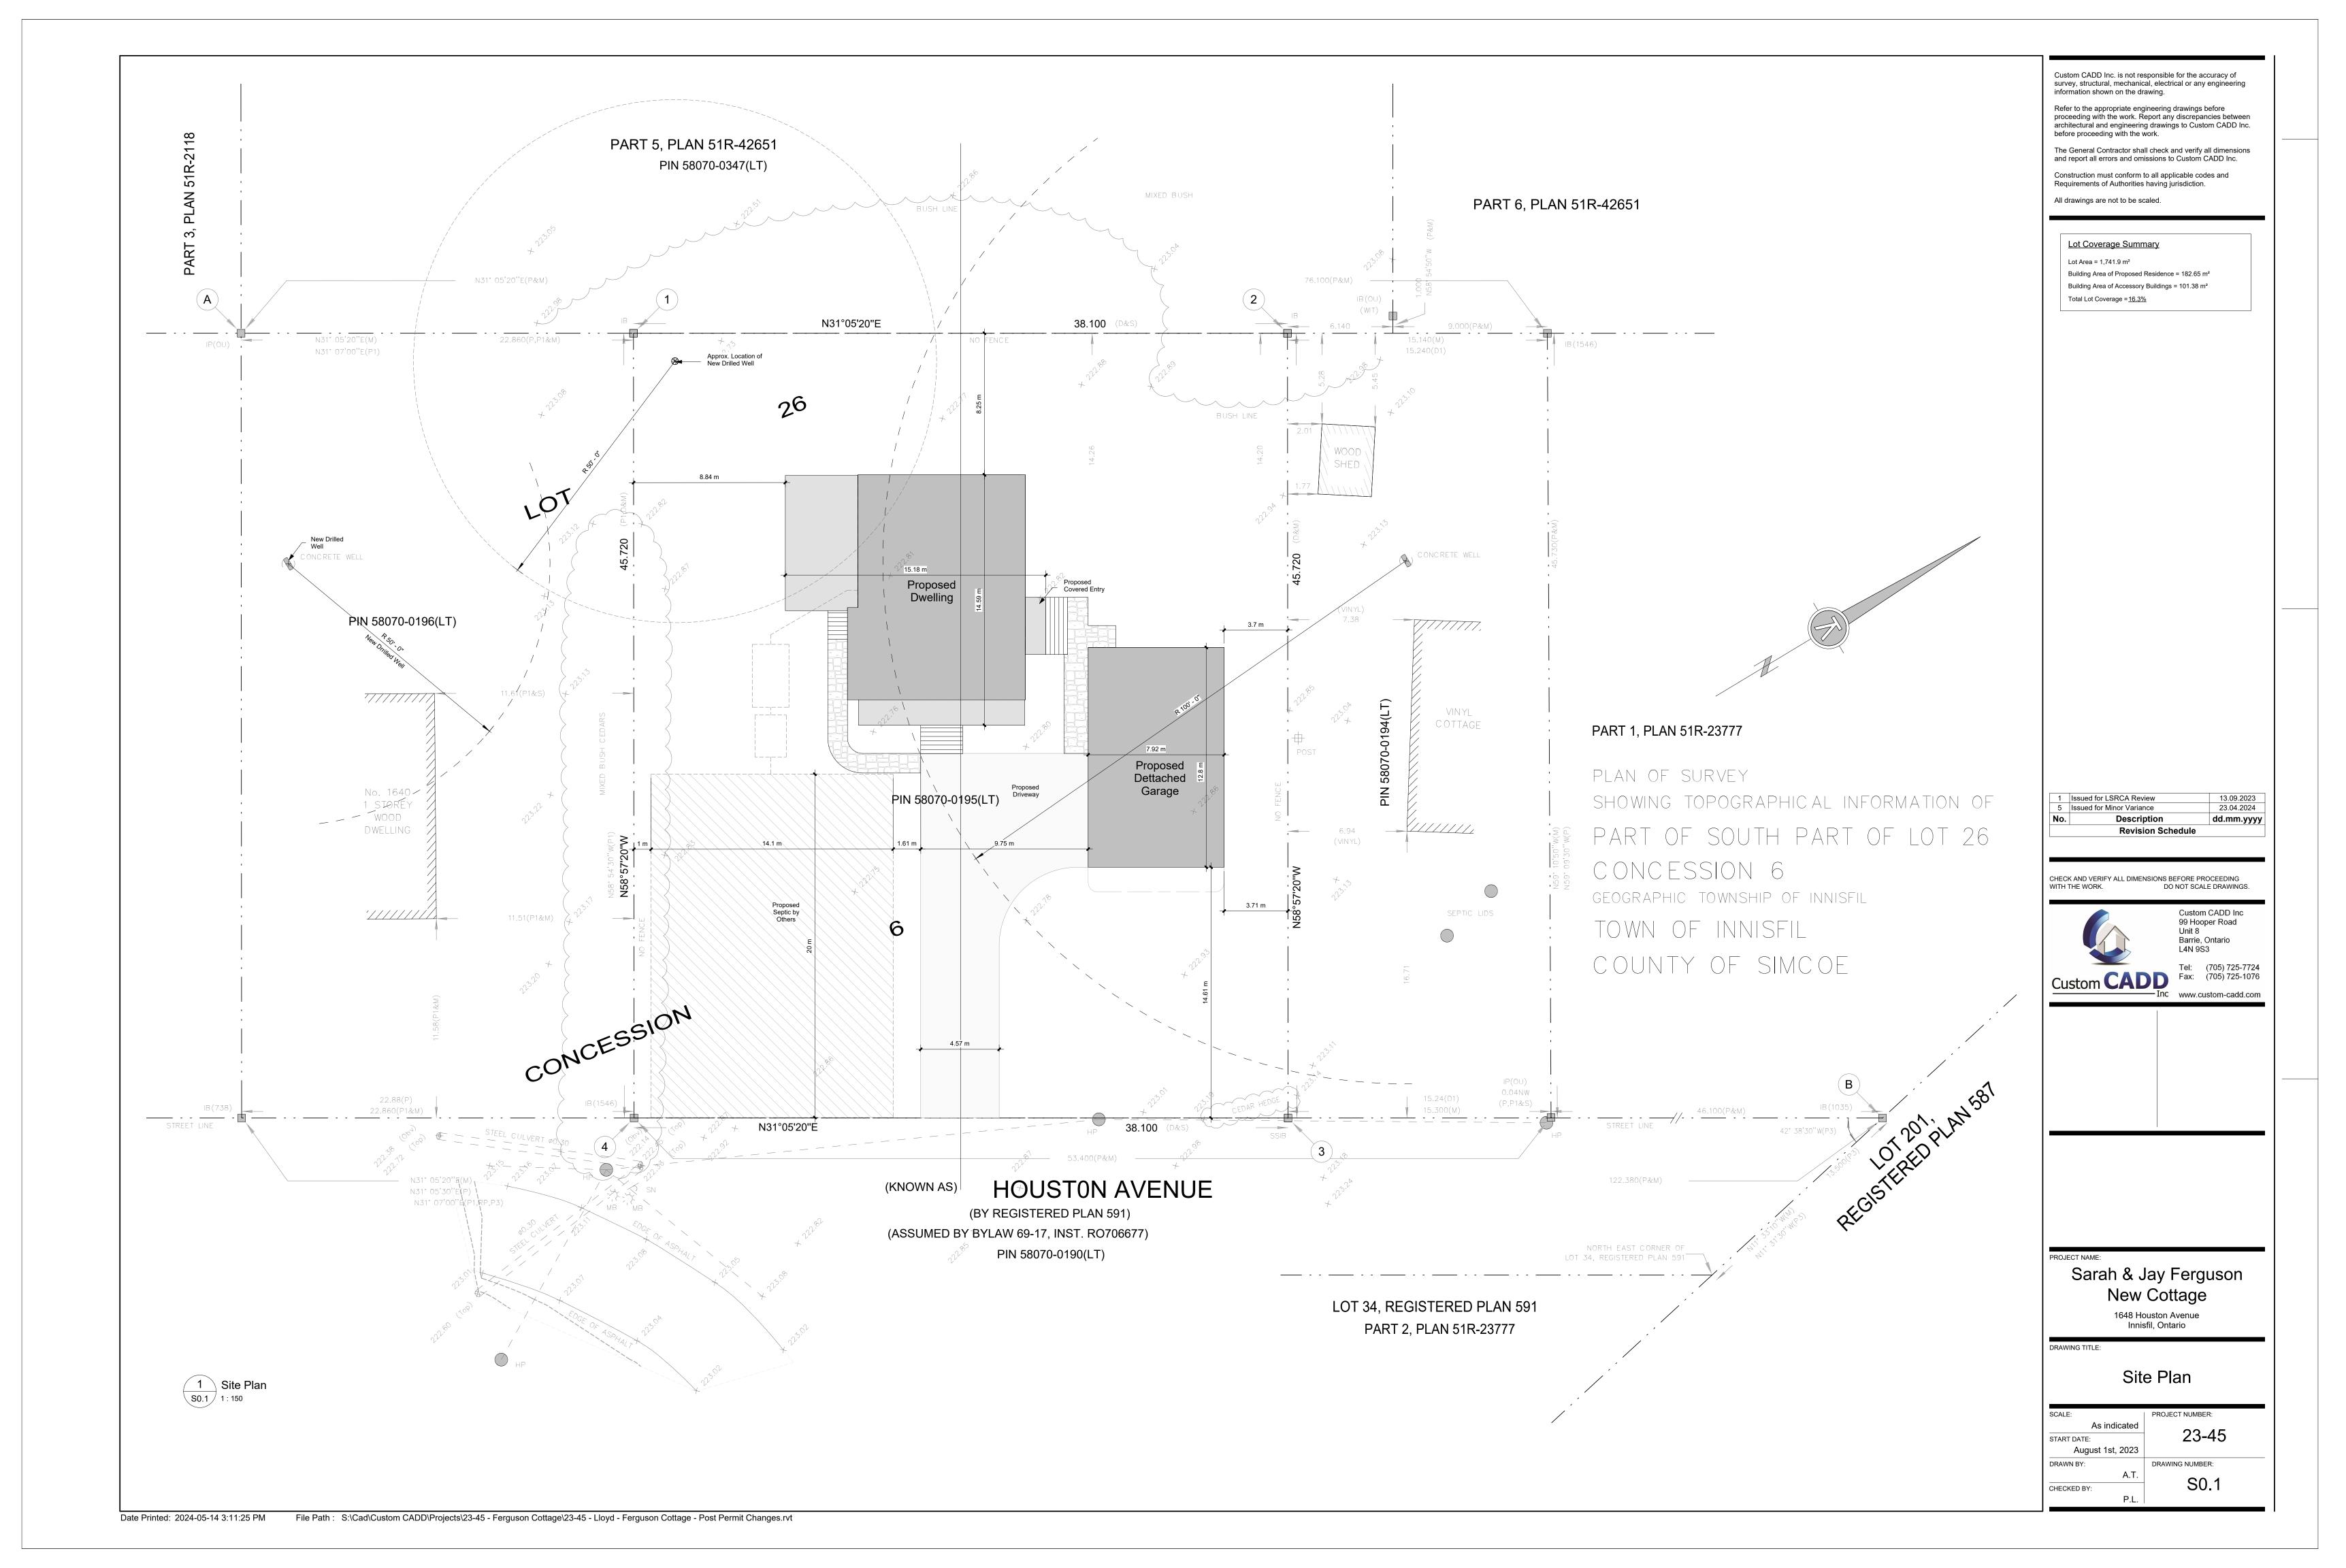

The subject property is described legally as INNISFIL CON 6 PT LOT 26 and is known municipally as 1648 Houston Avenue and is zoned as "Residential 1 (R1)".

The applicant is proposing to construct a detached garage with a footprint and Gross Floor Area (GFA) greater than the permitted 50m<sup>2</sup>. The applicant is seeking relief from Section 3.3 (b) of the Zoning By-law which states that the gross floor area or footprint of an accessory building or structure shall not exceed 50 m<sup>2</sup> in any Residential zone, except in the Rural Residential zone.

Custom CADD Inc. is not responsible for the accuracy of survey, structural, mechanical, electrical or any engineering information shown on the drawing.

Refer to the appropriate engineering drawings before proceeding with the work. Report any discrepancies between architectural and engineering drawings to Custom CADD Inc. before proceeding with the work.

The General Contractor shall check and verify all dimensions and report all errors and omissions to Custom CADD Inc.

Construction must conform to all applicable codes and Requirements of Authorities having jurisdiction.

All drawings are not to be scaled.

1 Issued for LSRCA Review 13.09.2023
5 Issued for Minor Variance 23.04.2024
No. Description dd.mm.yyyy

Revision Schedule

CHECK AND VERIFY ALL DIMENSIONS BEFORE PROCEEDING WITH THE WORK. DO NOT SCALE DRAWINGS.

Custom CADD Inc 99 Hooper Road Unit 8 Barrie, Ontario L4N 9S3

Tel: (705) 725-772 Fax: (705) 725-107

CONSTRUCTION NORTH

ROJECT NAME:

Sarah & Jay Ferguson
New Cottage

1648 Houston Avenue
Innisfil, Ontario

DRAWING TITLE: