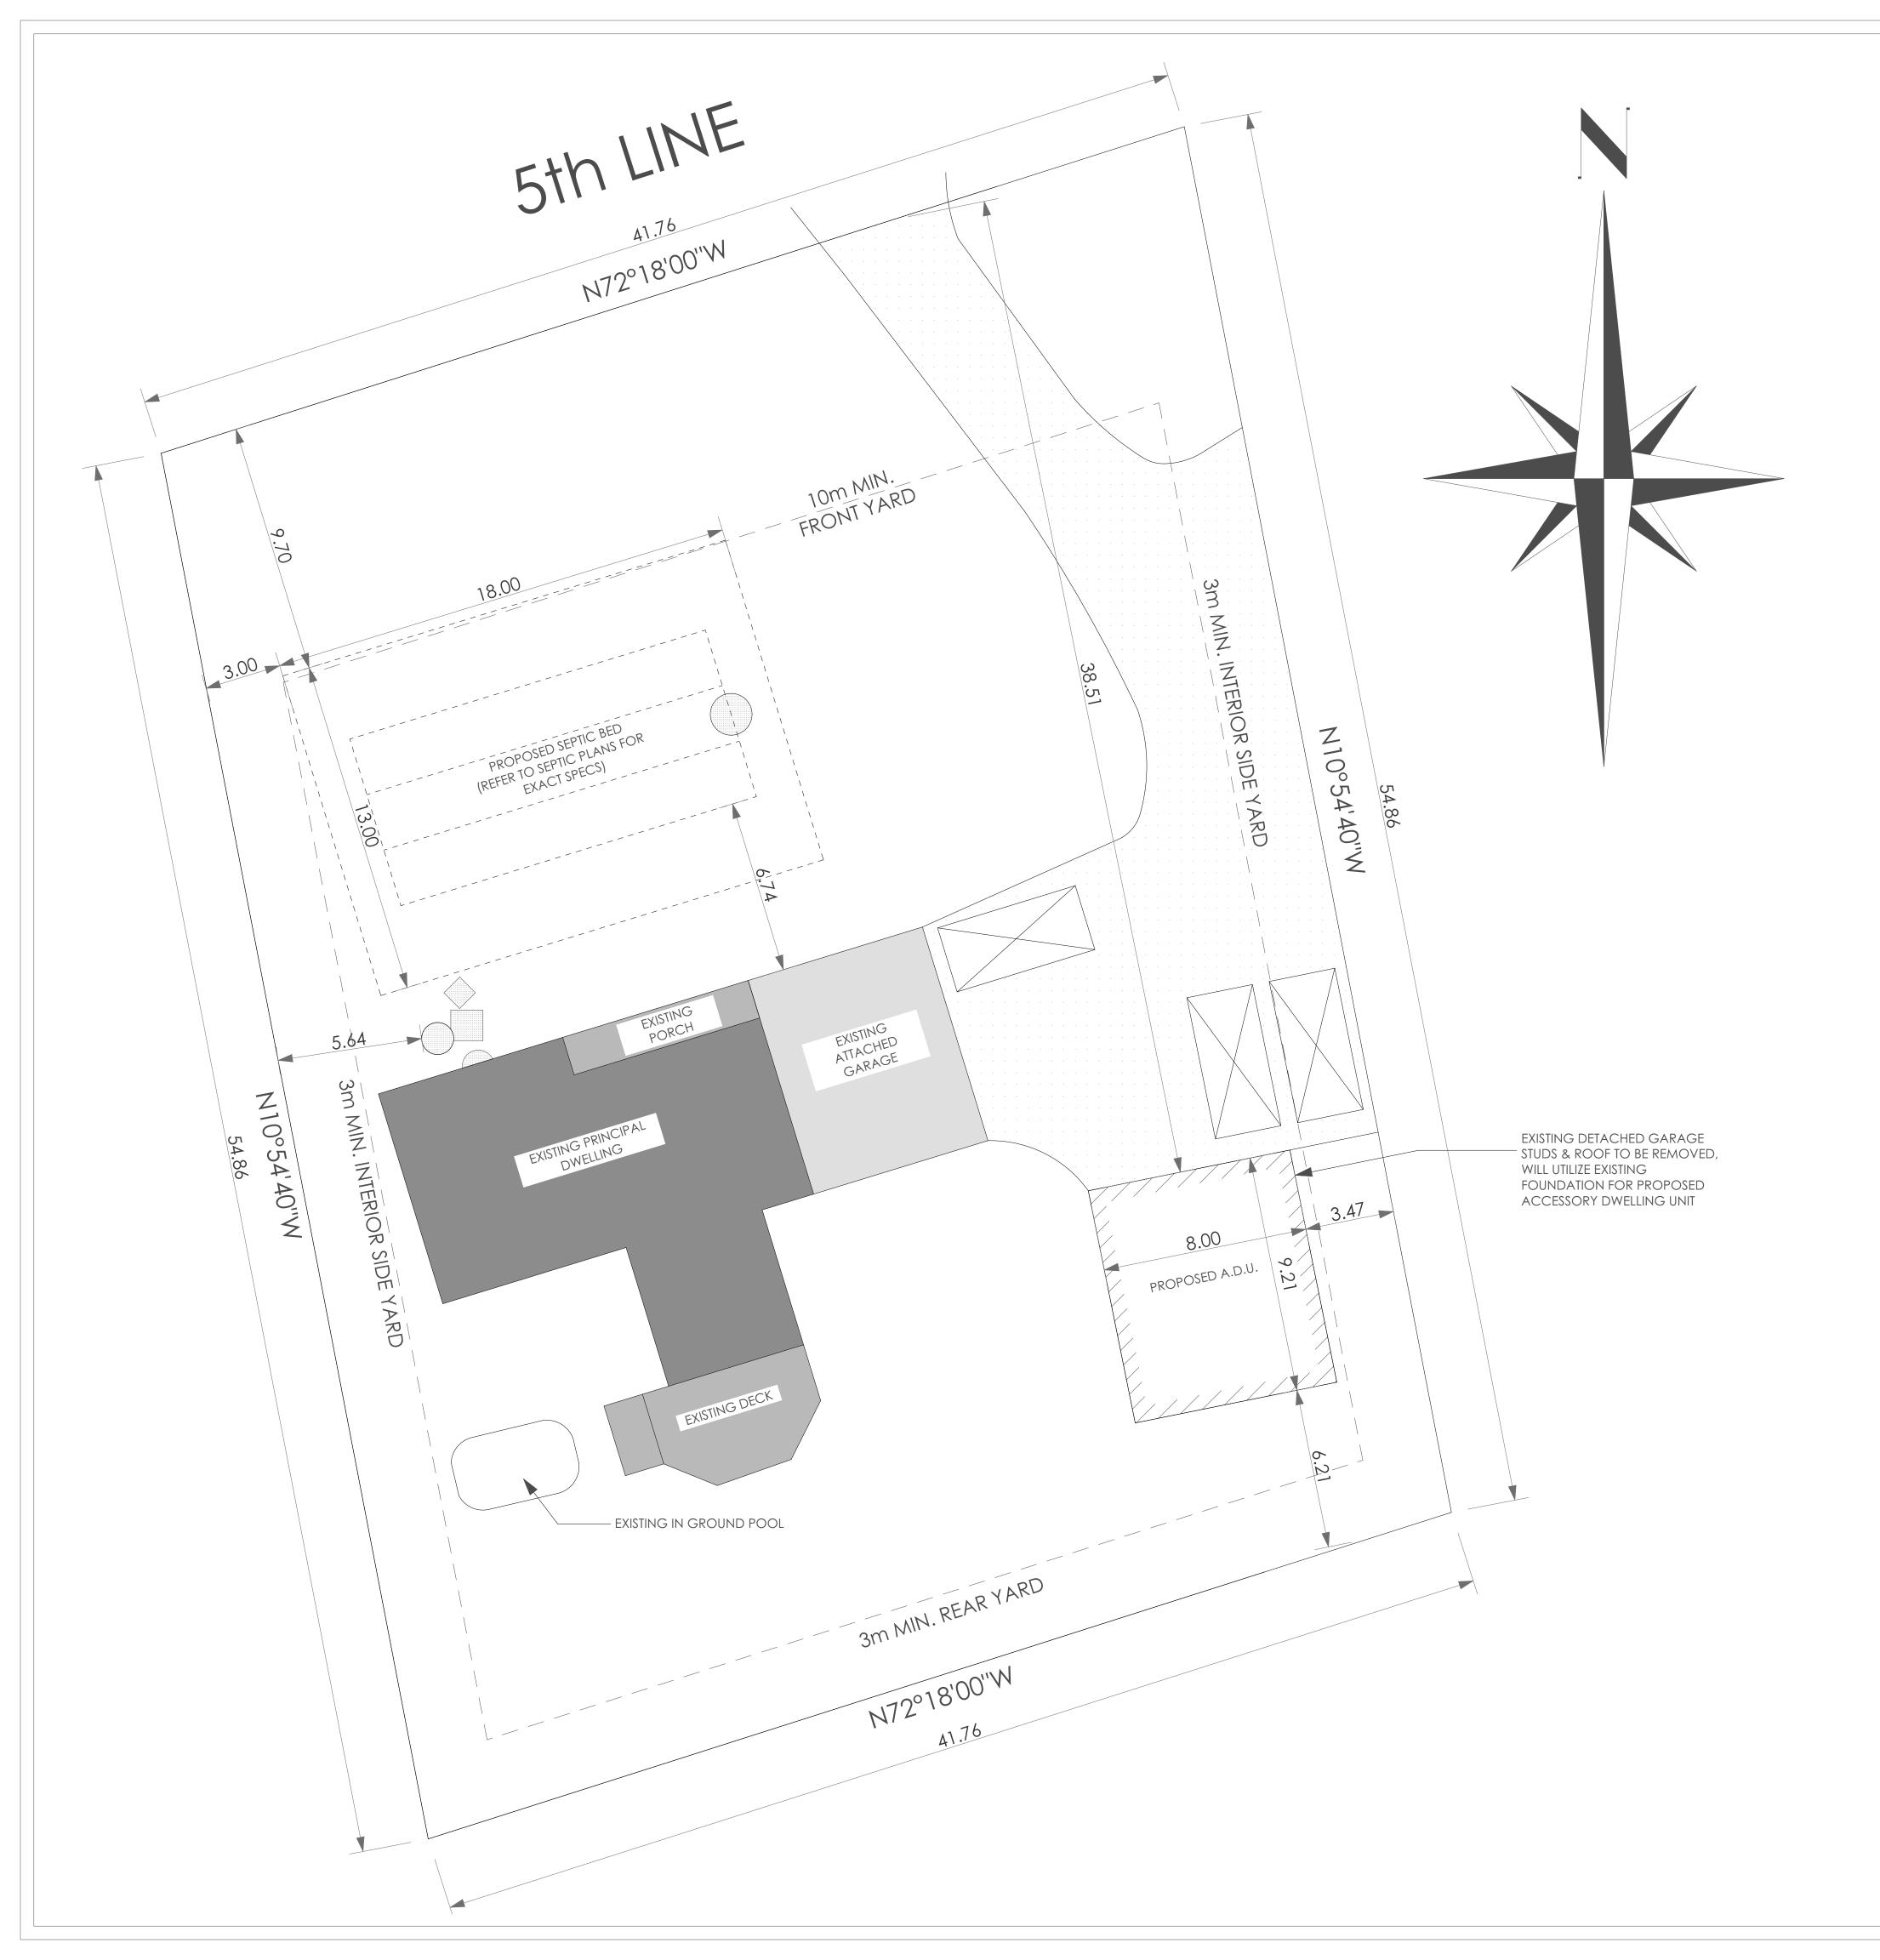

The subject property is described legally as CON 4 N PT LOT 15 RP 51R4544 PART 1 RP 51R9741 PART 1 and is known municipally as 2367 5<sup>th</sup> Line and is zoned as "Rural Residential (RR)".

The applicant is proposing to construct an accessory dwelling unit (ADU) with a footprint of  $73.7m^2$ . The applicant is seeking relief from Section 3.5 (j) of the Zoning By-law to allow for an accessory dwelling unit with a footprint greater than 50  $m^2$  in the rear yard.

SITE PLAN PART OF LOT 15 / CONCESSION 4 PART OF LOTS 55, 56, 57, 58, 59 AND 60 PART 1 - PLAN 51R-4544 TOWNSHIP OF INNISFIL COUNTY OF SIMCOE

# ZONING PROVISIONS FOR ZONE RR: RURAL RESIDENTIAL **DETACHED ACCESSORY DWELLING UNITS**

REGULATION MAX. LOT COVER MAX. LOT COVER FOR ACCESSORY MINIMUM LANDSC OPEN SPACE

MAX. BUILDING HE

MIN. FRONT YARD MIN. INTERIOR SIDI MIN. EXTERIOR SID MIN. REAR YARD MINIMUM PARKING PERMITTED # OF A

# LOT COVERAGE SUMMARY

LOT AREA

<u>GROSS FLOOR AR</u> EXISTING PRINICIP PROPOSED ACCES

<u>FOOTPRINT</u> EXISTING PRINICIPAL DWELLING EXISTING ATTACHED GARAGE EXISTING IN-GROUND POOL EXISTING DECK PROPOSED ACCESSORY DWELLING UNIT

## STRUCTURE LEGEND

|         | REQUIRED                          | PROPOSED |
|---------|-----------------------------------|----------|
| AGE     | 25%                               | 9.3%     |
| AGE     | 20%                               | 5.0%     |
| W/ POOL |                                   |          |
| CAPED   | 30%                               | 69.7%    |
| EIGHT   | < HEIGHT OF<br>PRINCIPAL OR<br>6m | T.B.D.   |
| )       | 10m                               | 38.5m    |
| EYARD   | 3m                                | 3.5m     |
| DE YARD | 9m                                | N/A      |
|         | 3m                                | 6.2m     |
| G       | 2 SPACES                          | 2 SPACES |
| A.D.U.  | 2                                 | 1        |

| REA                 |
|---------------------|
| AL DWELLING         |
| SSORY DWELLING UNIT |

2275.0m<sup>2</sup>

266.0m² 68.5m<sup>2</sup> (MAX. 100m<sup>2</sup>)

160.0m² 62m² 13.0m<sup>2</sup> 29.0m²

73.7m<sup>2</sup> (MAX. 50m<sup>2</sup>)

EXISTING STRUCTURES TO BE REMOVED

EXISTING PRINCIPAL DWELLING

EXISTING ATTACHED GARAGE

EXISTING DECKS & PORCHES

EXISTING DRIVEWAY

5.3m x 2.3m PARKING SPACE

| v                                                                                                                                                                             | 2.17.5.1. OF THE ONTARIO BUILDING                                                                          |  |  |  |
|-------------------------------------------------------------------------------------------------------------------------------------------------------------------------------|------------------------------------------------------------------------------------------------------------|--|--|--|
| RESPONSIBILITY FOR THIS DESIGN<br>MEETS THE REQUIREMENTS SET OU                                                                                                               | NED HAS REVIEWED AND TAKES<br>I, AND HAS QUALIFICATIONS AND<br>T IN THE ONTARIO BUILDING CODE<br>DESIGNER. |  |  |  |
|                                                                                                                                                                               | EQUIRED UNLESS DESIGN IS EXEMPT<br>.1. OF THE OBC                                                          |  |  |  |
| LYNDSEY TKACZUK<br>Name                                                                                                                                                       | 23127<br>SIGNATURE BCIN                                                                                    |  |  |  |
| BAILEY DESIGNS<br>FIRM NAME                                                                                                                                                   | 31232<br>BCIN                                                                                              |  |  |  |
| DO NOT SCALE DRAWINGS. THE CONTRACTOR SHALL CHECK AND<br>VERIFY ALL DIMENSIONS AND REPORT ANY ERRORS OR OMMISSIONS<br>TO THE DESIGNER BEFORE PROCEEDING WITH ANY OF THE WORK. |                                                                                                            |  |  |  |
| DRAWINGS ARE NOT TO REPLACE ANY REQUIRED<br>ENGINEERED DRAWINGS THAT MAY BE REQUIRED TO<br>BUILD SPECIFIED DESIGN.                                                            |                                                                                                            |  |  |  |
| LINTEL SPANS                                                                                                                                                                  | ROOF + 1FLOOR                                                                                              |  |  |  |
| TAKEN FROM:<br>O.B.C. 2012<br>TABLE A-15                                                                                                                                      | SPAN SIZE<br>2'-9'' 2-2''X4''<br>3'-10'' 2-2''X6''                                                         |  |  |  |
| S.P.F. NO.1 OR NO.2 GRADE<br>NON-STRUCTURAL SHEATHING                                                                                                                         | 4'-8" 2-2"X8"<br>5'-8" 2-2"X10"                                                                            |  |  |  |
| SPECIFIED SNOW LOADS OF 2.5kP<br>(TRIBUTARY WIDTH OF 4.9m MAX.)                                                                                                               | a 6'-5" 2-2"X12"                                                                                           |  |  |  |
| EXTERIOR WALLS                                                                                                                                                                | ROOF + 2 FLOORS                                                                                            |  |  |  |
| <b>ROOF ONLY</b><br>SPAN SIZE                                                                                                                                                 | 2'-7" 2-2"X4"<br>3'-8" 2-2"X6"                                                                             |  |  |  |
| 3'-0" 2-2"X4"<br>4'-5" 2-2"X6"                                                                                                                                                | 4'-4'' 2-2''X8''<br>5'-3'' 2-2''X10''                                                                      |  |  |  |
| 5'-4" 2-2"X8"<br>6'-7" 2-2"X10"<br>7'-7" 2-2"X12"                                                                                                                             | 5'-11" 2-2"X12"                                                                                            |  |  |  |
|                                                                                                                                                                               | G IS USED, LINTEL SPANS MAY BE<br>ED BY 15%.                                                               |  |  |  |
|                                                                                                                                                                               |                                                                                                            |  |  |  |
| REVISIONS:                                                                                                                                                                    |                                                                                                            |  |  |  |
|                                                                                                                                                                               |                                                                                                            |  |  |  |
|                                                                                                                                                                               |                                                                                                            |  |  |  |
|                                                                                                                                                                               |                                                                                                            |  |  |  |
|                                                                                                                                                                               |                                                                                                            |  |  |  |
|                                                                                                                                                                               |                                                                                                            |  |  |  |
|                                                                                                                                                                               |                                                                                                            |  |  |  |
| _                                                                                                                                                                             |                                                                                                            |  |  |  |
| Rol                                                                                                                                                                           | BAILEY<br>DESIGNS                                                                                          |  |  |  |
|                                                                                                                                                                               | rchitecture + design                                                                                       |  |  |  |
| BARRIE, ONT                                                                                                                                                                   | eet west, suite a<br>Ario, l4n 1b3<br>25-0229                                                              |  |  |  |
|                                                                                                                                                                               | YDESIGNS.CA                                                                                                |  |  |  |
| PROJECT NAME:<br>MOODY SECC                                                                                                                                                   | ND DWELLING                                                                                                |  |  |  |
|                                                                                                                                                                               | TH LINE<br>FIL, ON                                                                                         |  |  |  |
| DRAWING TITLE:                                                                                                                                                                |                                                                                                            |  |  |  |
| PROPOSED                                                                                                                                                                      | ) SITE PLAN                                                                                                |  |  |  |
| SCALE:<br>1 : 125                                                                                                                                                             | PROJECT NUMBER:                                                                                            |  |  |  |
| DATE:<br>March 12, 2024<br>DRAWN BY:                                                                                                                                          |                                                                                                            |  |  |  |
| S. GOUR<br>CHECKED BY:                                                                                                                                                        | DRAWING NUMBER:                                                                                            |  |  |  |
| <b>LKDT</b> BCIN # 23127                                                                                                                                                      | JIL                                                                                                        |  |  |  |