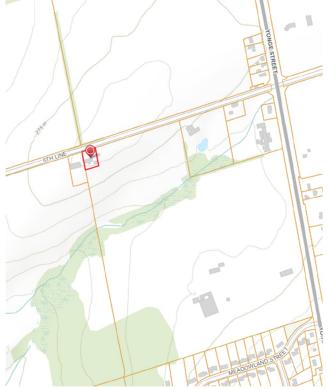

The subject property is described legally as CON 4 N PT LOT 15 RP 51R4544 PART 1 RP 51R9741 PART 1 and is known municipally as 2367 5<sup>th</sup> Line and is zoned as "Rural Residential (RR)".

The applicant is proposing to construct an accessory dwelling unit (ADU) with a footprint of  $73.7m^2$ . The applicant is seeking relief from Section 3.5 (j) of the Zoning By-law to allow for an accessory dwelling unit with a footprint greater than 50  $m^2$  in the rear yard.

SITE PLAN PART OF LOT 15 / CONCESSION 4 PART OF LOTS 55, 56, 57, 58, 59 AND 60 PART 1 - PLAN 51R-4544 TOWNSHIP OF INNISFIL COUNTY OF SIMCOE