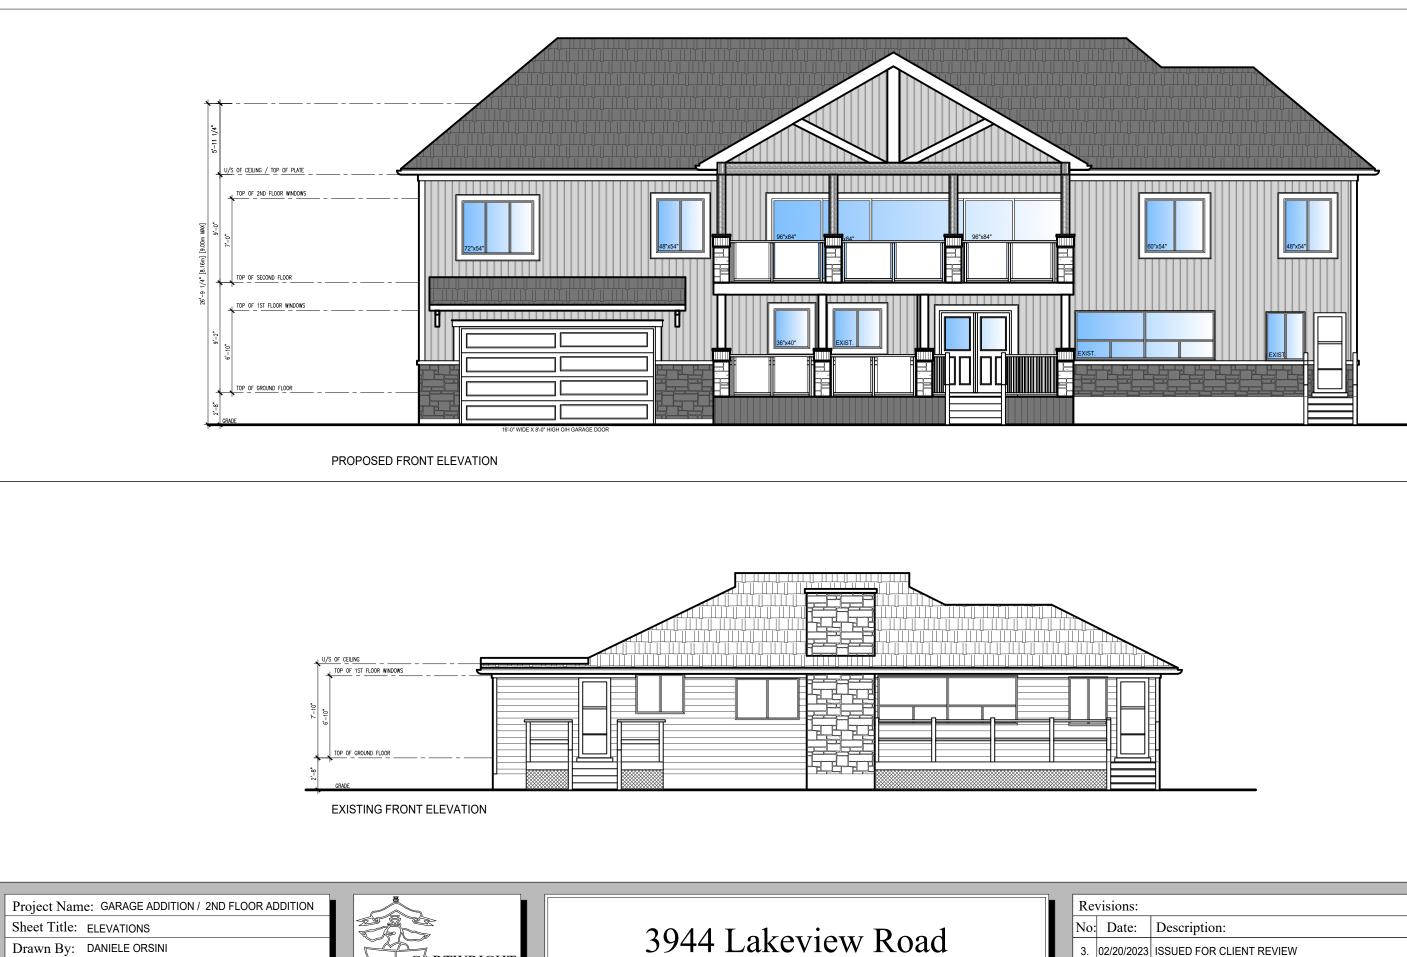

The subject property is described legally as **PLAN 596 PT BLK A**, is known municipally as **3944 Lakeview Road**, and is zoned as "**Residential 1 (R1)**".

The applicant is proposing to construct a garage addition with a deficient exterior side yard setback. The applicant is seeking relief from Section 4.2(a) of the Zoning By-law which requires a minimum exterior side yard setback of 6 metres.