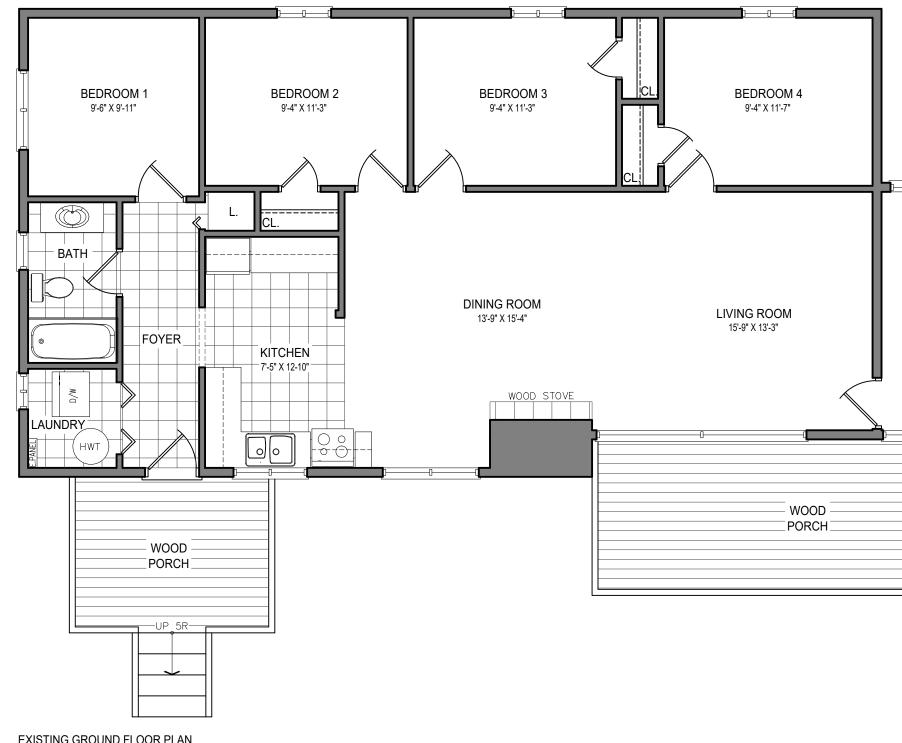

The subject property is described legally as **PLAN 596 PT BLK A**, is known municipally as **3944 Lakeview Road**, and is zoned as "**Residential 1 (R1)**".

The applicant is proposing to construct a garage addition with a deficient exterior side yard setback. The applicant is seeking relief from Section 4.2(a) of the Zoning By-law which requires a minimum exterior side yard setback of 6 metres.