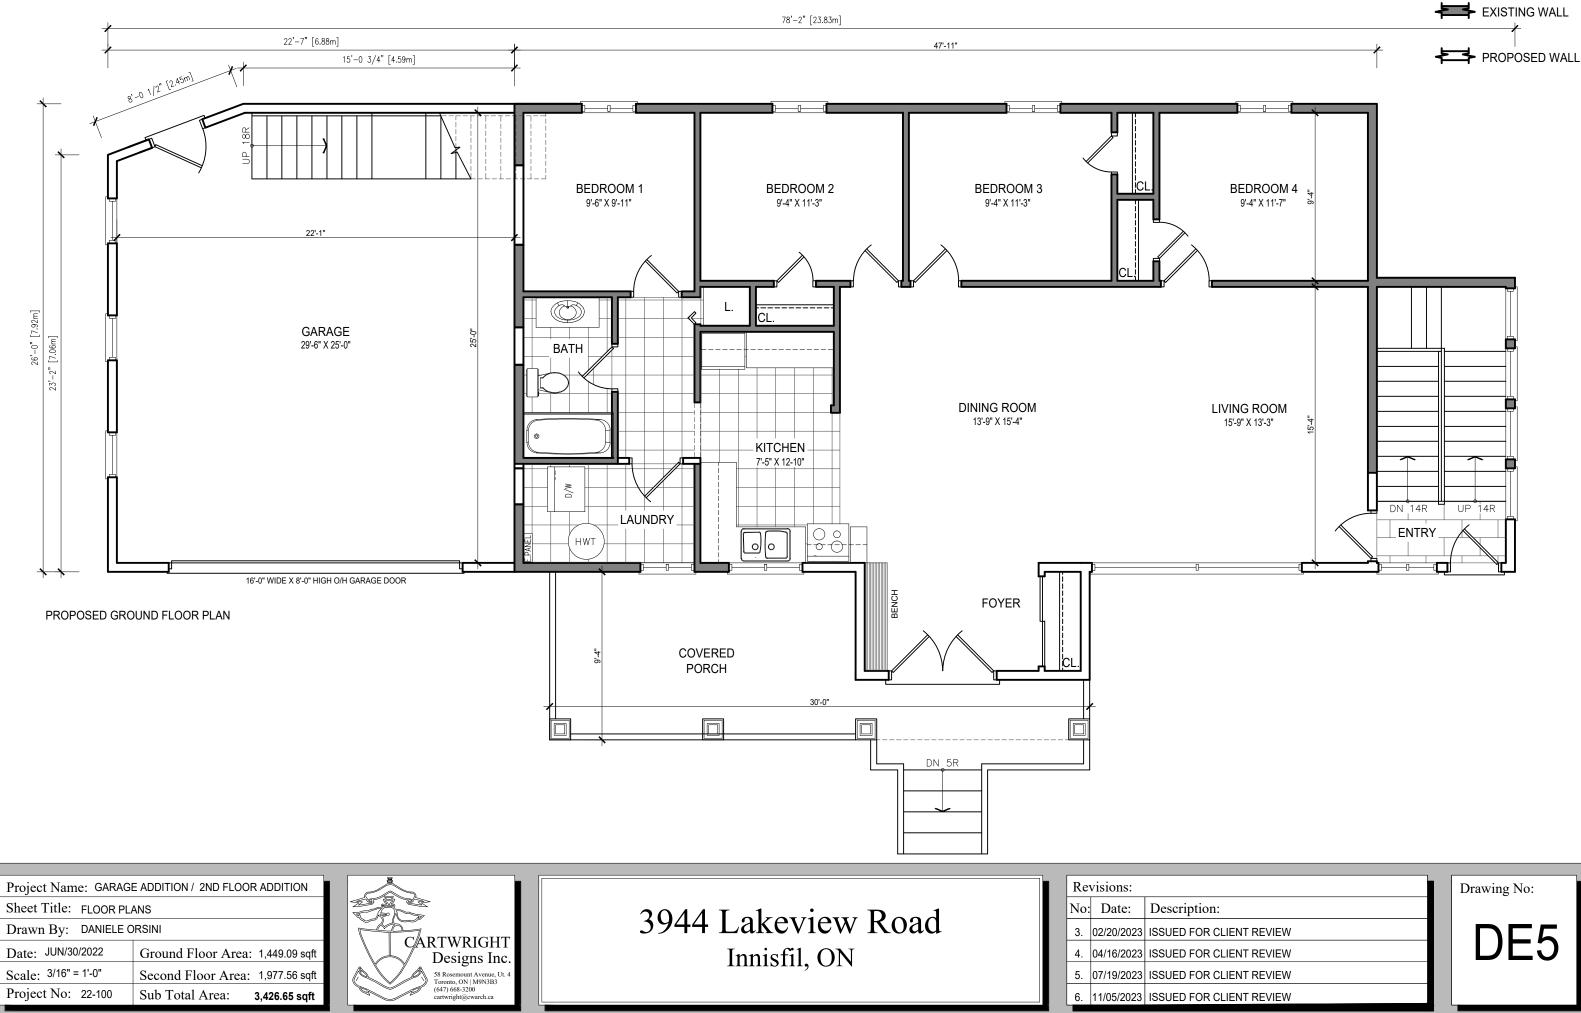

The subject property is described legally as **PLAN 596 PT BLK A**, is known municipally as **3944 Lakeview Road**, and is zoned as "**Residential 1 (R1)**".

The applicant is proposing to construct a garage addition with a deficient exterior side yard setback. The applicant is seeking relief from Section 4.2(a) of the Zoning By-law which requires a minimum exterior side yard setback of 6 metres.