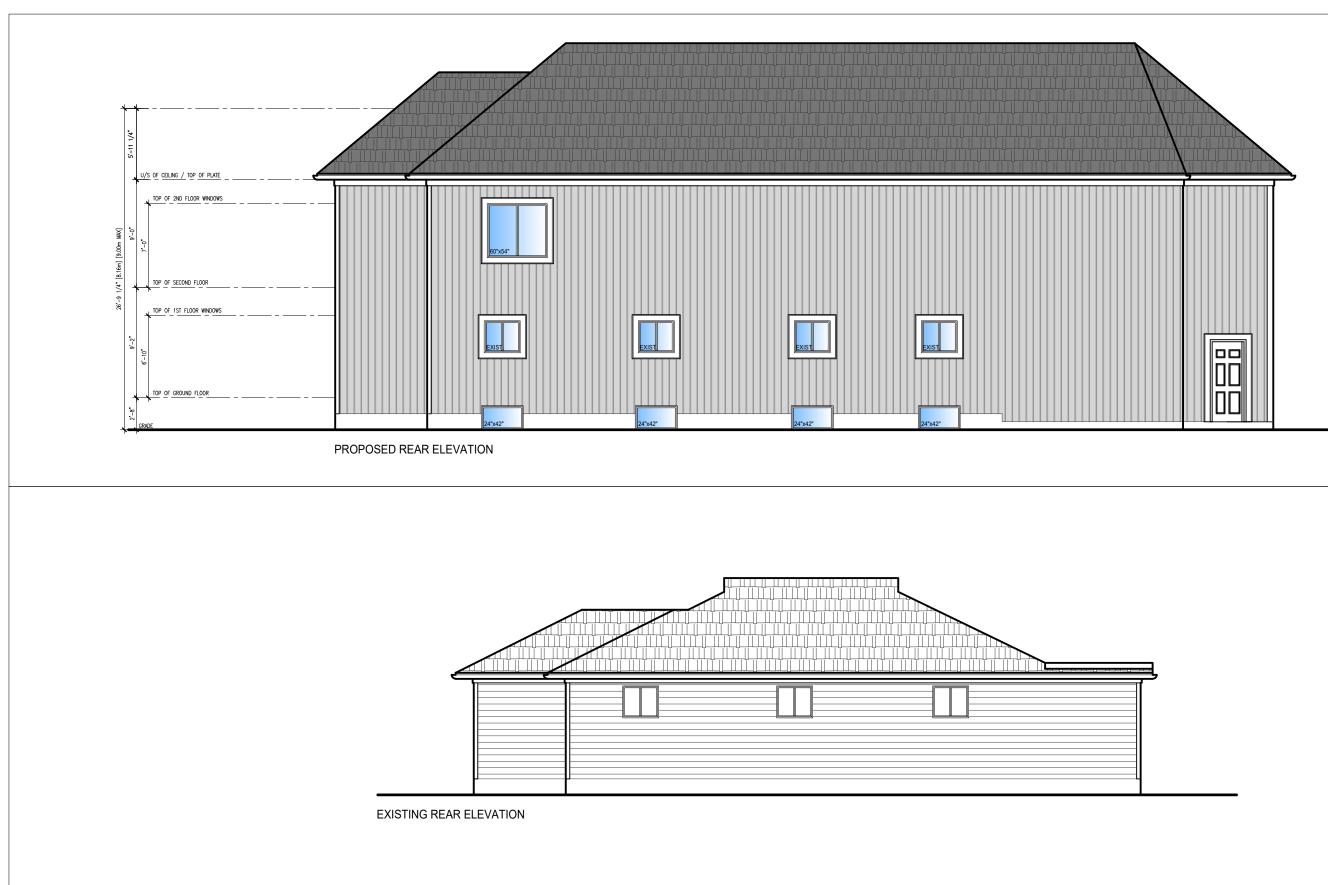

The subject property is described legally as **PLAN 596 PT BLK A**, is known municipally as **3944 Lakeview Road**, and is zoned as "**Residential 1 (R1)**".

The applicant is proposing to construct a garage addition with a deficient exterior side yard setback. The applicant is seeking relief from Section 4.2(a) of the Zoning By-law which requires a minimum exterior side yard setback of 6 metres.