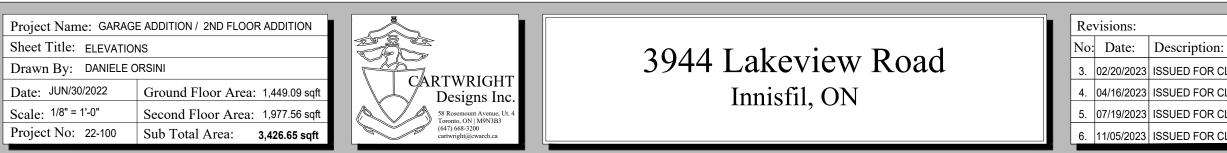

The subject property is described legally as **PLAN 596 PT BLK A**, is known municipally as **3944 Lakeview Road**, and is zoned as "**Residential 1 (R1)**".

The applicant is proposing to construct a garage addition with a deficient exterior side yard setback. The applicant is seeking relief from Section 4.2(a) of the Zoning By-law which requires a minimum exterior side yard setback of 6 metres.