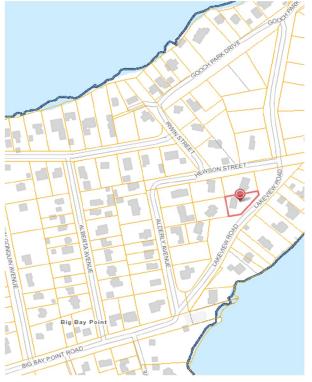

The subject property is described legally as **PLAN 596 PT BLK A**, is known municipally as **3944 Lakeview Road**, and is zoned as "**Residential 1 (R1)**".

The applicant is proposing to construct a garage addition with a deficient exterior side yard setback. The applicant is seeking relief from Section 4.2(a) of the Zoning By-law which requires a minimum exterior side yard setback of 6 metres.