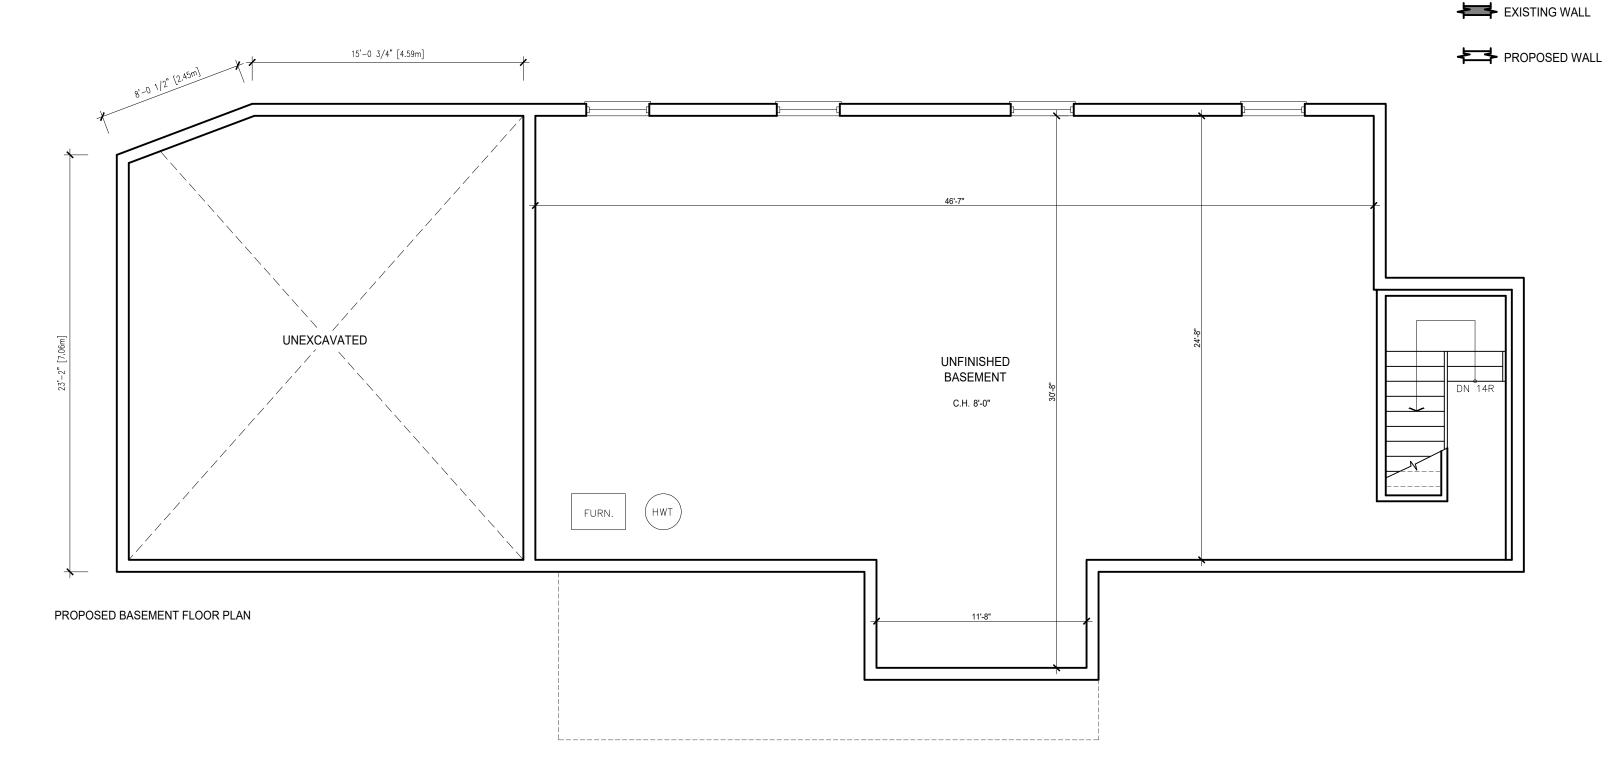

The subject property is described legally as **PLAN 596 PT BLK A**, is known municipally as **3944 Lakeview Road**, and is zoned as "**Residential 1 (R1)**".

The applicant is proposing to construct a garage addition with a deficient exterior side yard setback. The applicant is seeking relief from Section 4.2(a) of the Zoning By-law which requires a minimum exterior side yard setback of 6 metres.