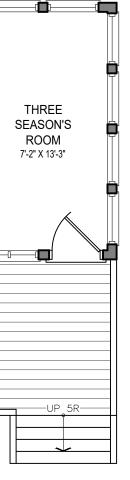

The subject property is described legally as **PLAN 596 PT BLK A**, is known municipally as **3944 Lakeview Road**, and is zoned as "**Residential 1 (R1)**".

The applicant is proposing to construct a garage addition with a deficient exterior side yard setback. The applicant is seeking relief from Section 4.2(a) of the Zoning By-law which requires a minimum exterior side yard setback of 6 metres.