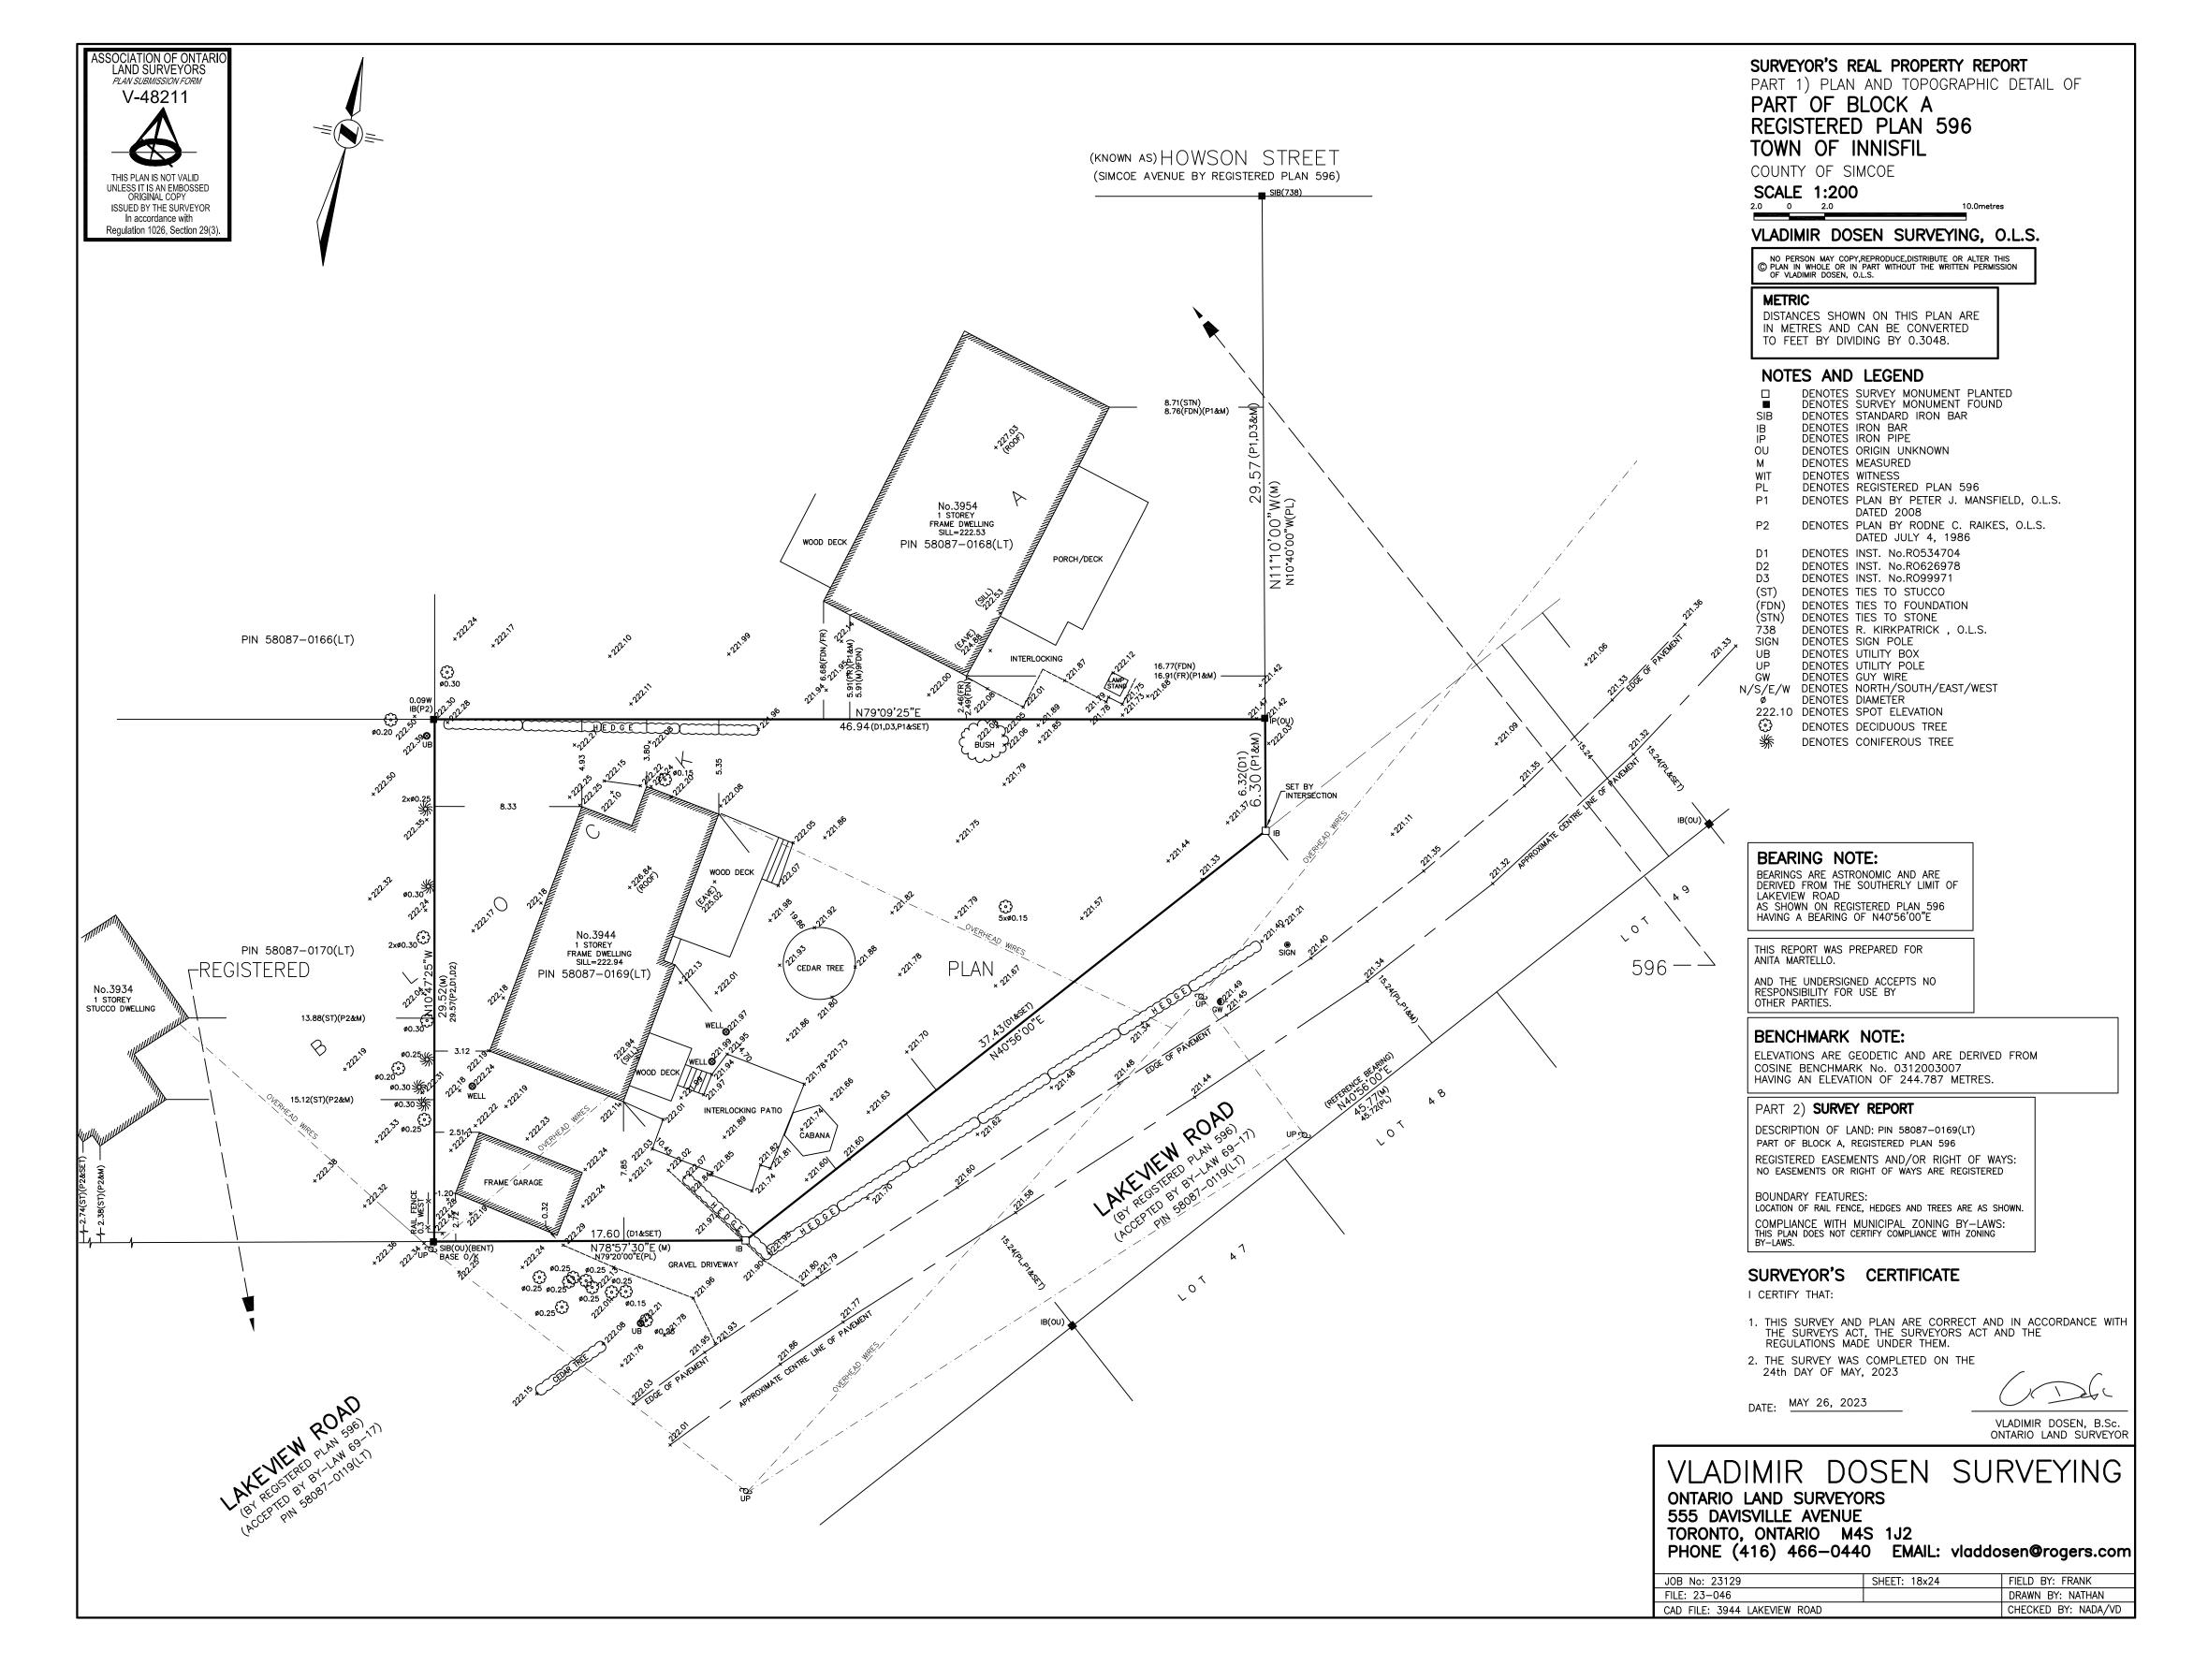

The subject property is described legally as **PLAN 596 PT BLK A**, is known municipally as **3944 Lakeview Road**, and is zoned as "**Residential 1 (R1)**".

The applicant is proposing to construct a garage addition with a deficient exterior side yard setback. The applicant is seeking relief from Section 4.2(a) of the Zoning By-law which requires a minimum exterior side yard setback of 6 metres.