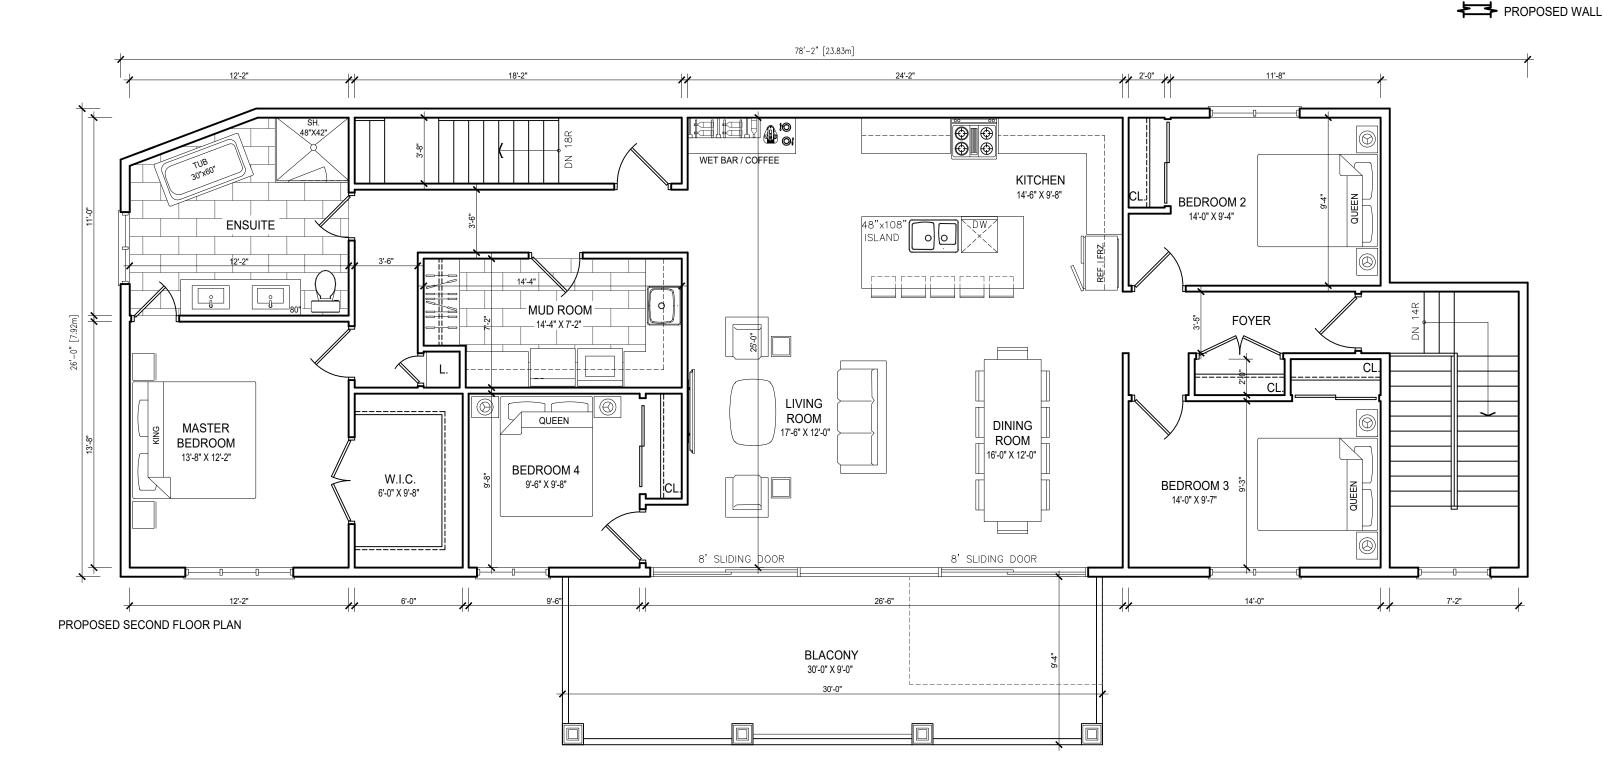

The subject property is described legally as **PLAN 596 PT BLK A**, is known municipally as **3944 Lakeview Road**, and is zoned as "**Residential 1 (R1)**".

The applicant is proposing to construct a garage addition with a deficient exterior side yard setback. The applicant is seeking relief from Section 4.2(a) of the Zoning By-law which requires a minimum exterior side yard setback of 6 metres.