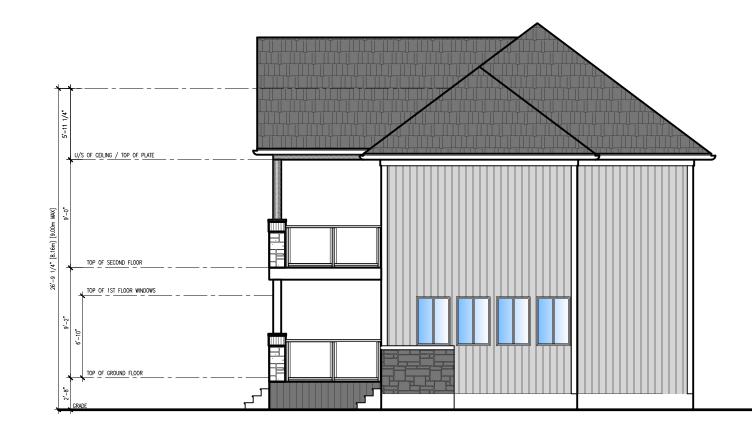

The subject property is described legally as **PLAN 596 PT BLK A**, is known municipally as **3944 Lakeview Road**, and is zoned as "**Residential 1 (R1)**".

The applicant is proposing to construct a garage addition with a deficient exterior side yard setback. The applicant is seeking relief from Section 4.2(a) of the Zoning By-law which requires a minimum exterior side yard setback of 6 metres.