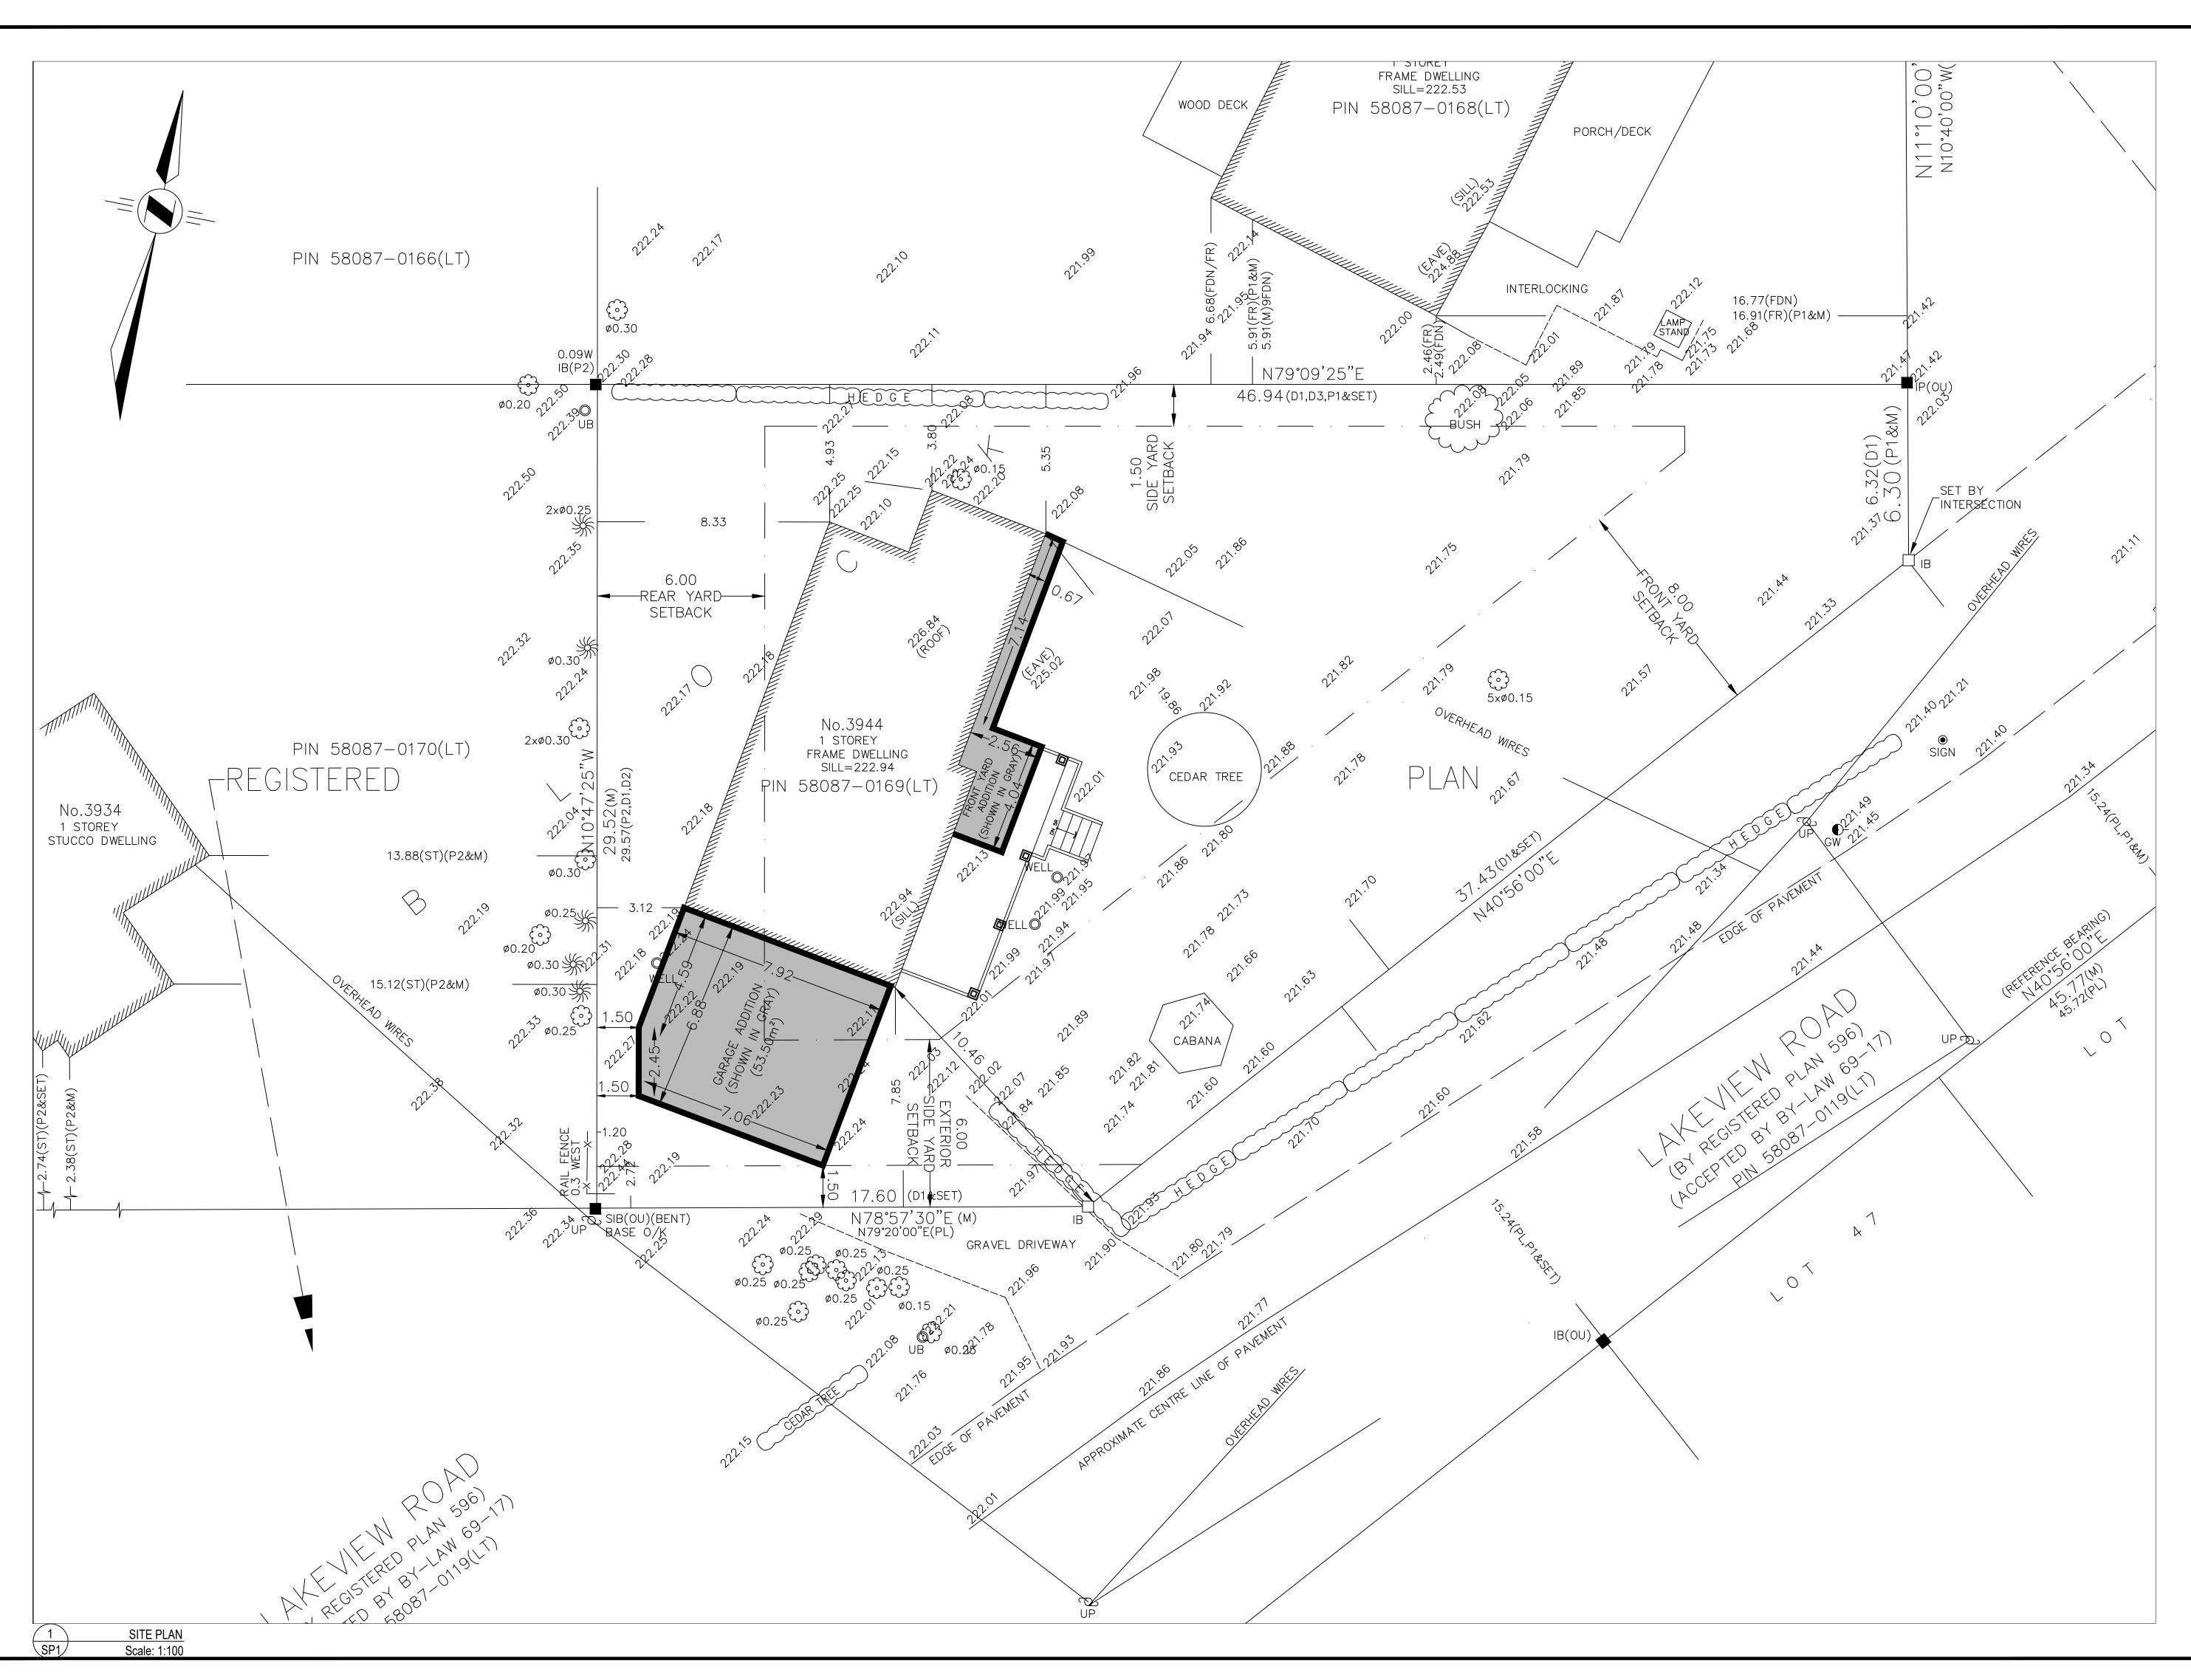

The subject property is described legally as **PLAN 596 PT BLK A**, is known municipally as **3944 Lakeview Road**, and is zoned as "**Residential 1 (R1)**".

The applicant is proposing to construct a garage addition with a deficient exterior side yard setback. The applicant is seeking relief from Section 4.2(a) of the Zoning By-law which requires a minimum exterior side yard setback of 6 metres.