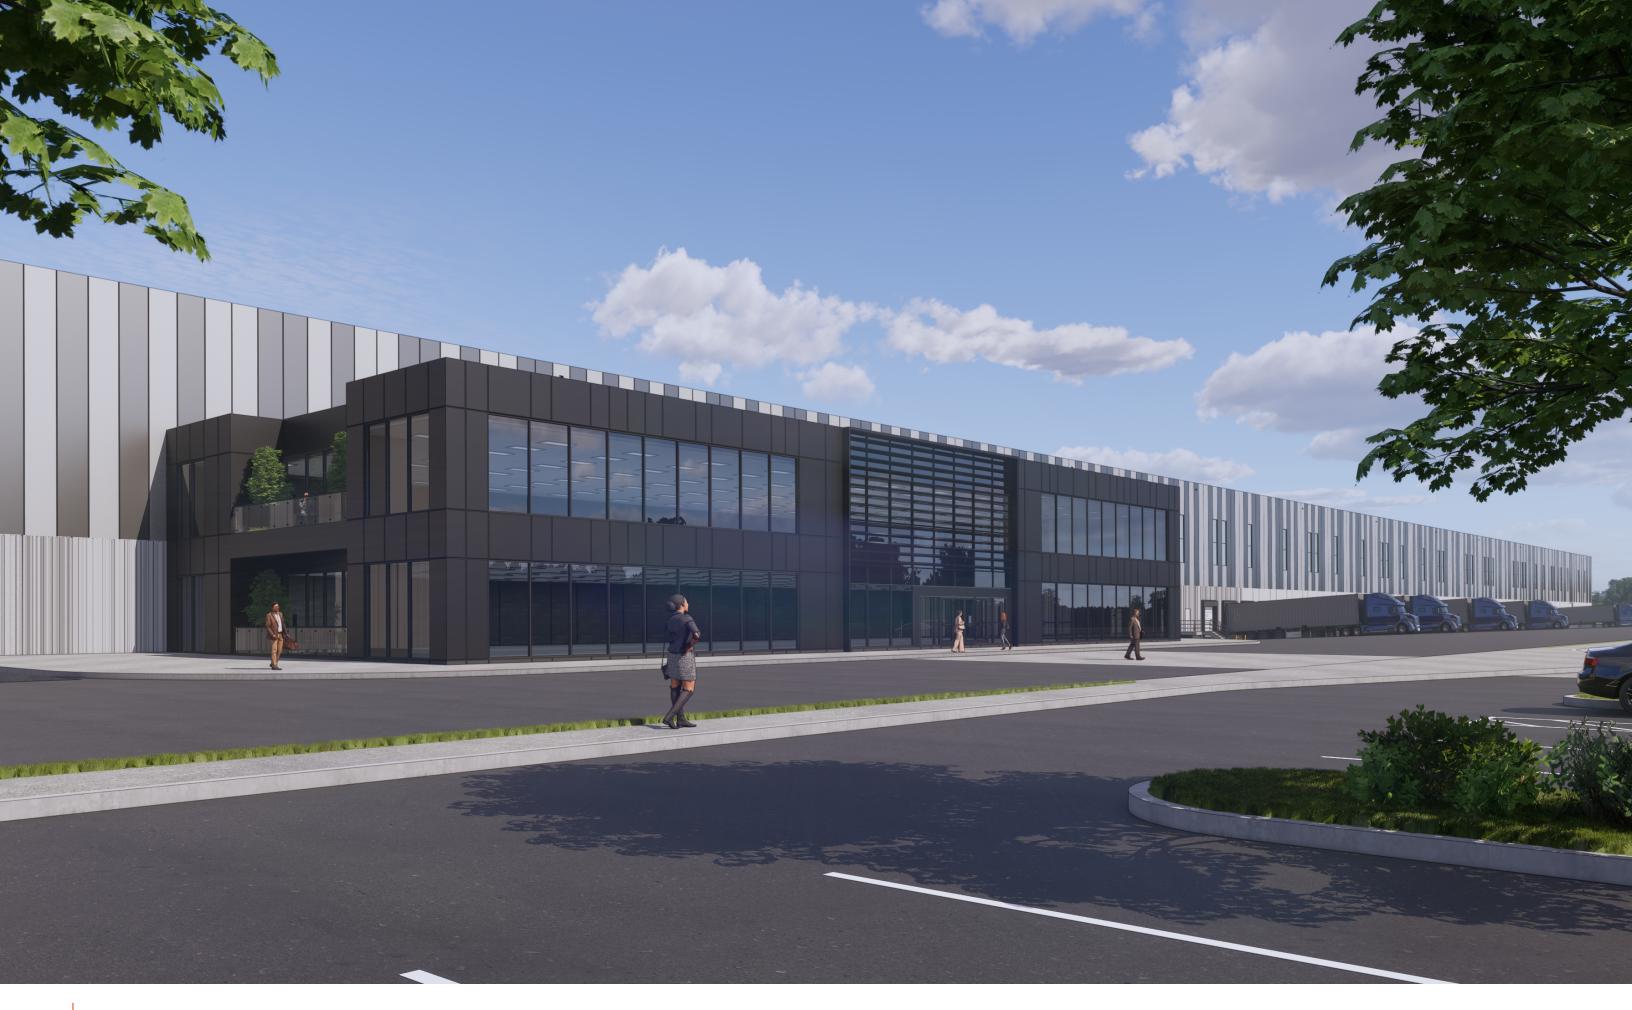

The applicant is proposing to construct an industrial building with 12 accessible parking spaces. The applicant is seeking relief from Section 3.35.3 (a)(vi) of the Zoning By-law which requires 25 accessible parking spaces.