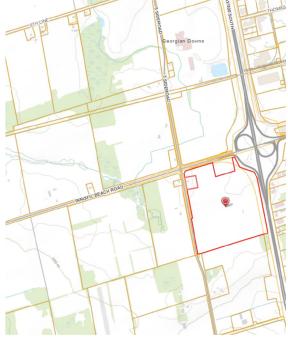

The subject properties are described legally as INNISFIL CON 7 PT LOT 6 RP 51R20977 PART 2 PT PARTS 1 3 and INNISFIL CON 7 PT LOT 6 RP 51R20977 PT PART 7, are known municipally as 3575 Innisfil Beach Rd and 7267 5<sup>th</sup> Sideroad, and are zoned as "Industrial Business Park (IBP)".