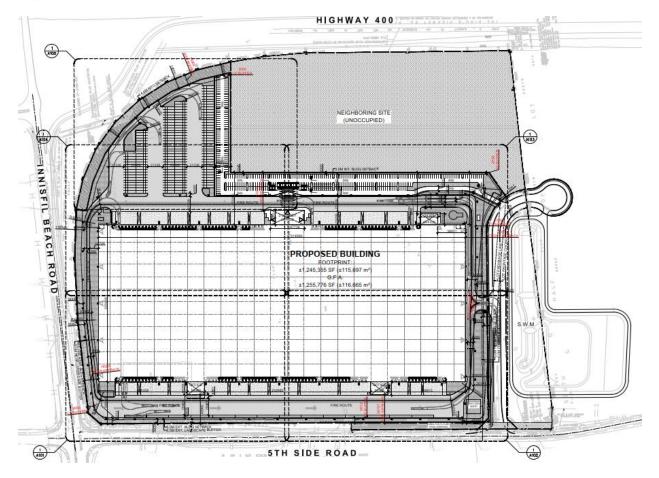

The subject properties are described legally as INNISFIL CON 7 PT LOT 6 RP 51R20977 PART 2 PT PARTS 1 3 and INNISFIL CON 7 PT LOT 6 RP 51R20977 PT PART 7, are known municipally as 3575 Innisfil Beach Rd and 7267 5<sup>th</sup> Sideroad, and are zoned as "Industrial Business Park (IBP)".

The applicant is proposing to construct an industrial building with 12 accessible parking spaces. The applicant is seeking relief from Section 3.35.3 (a)(vi) of the Zoning By-law which requires 25 accessible parking spaces.