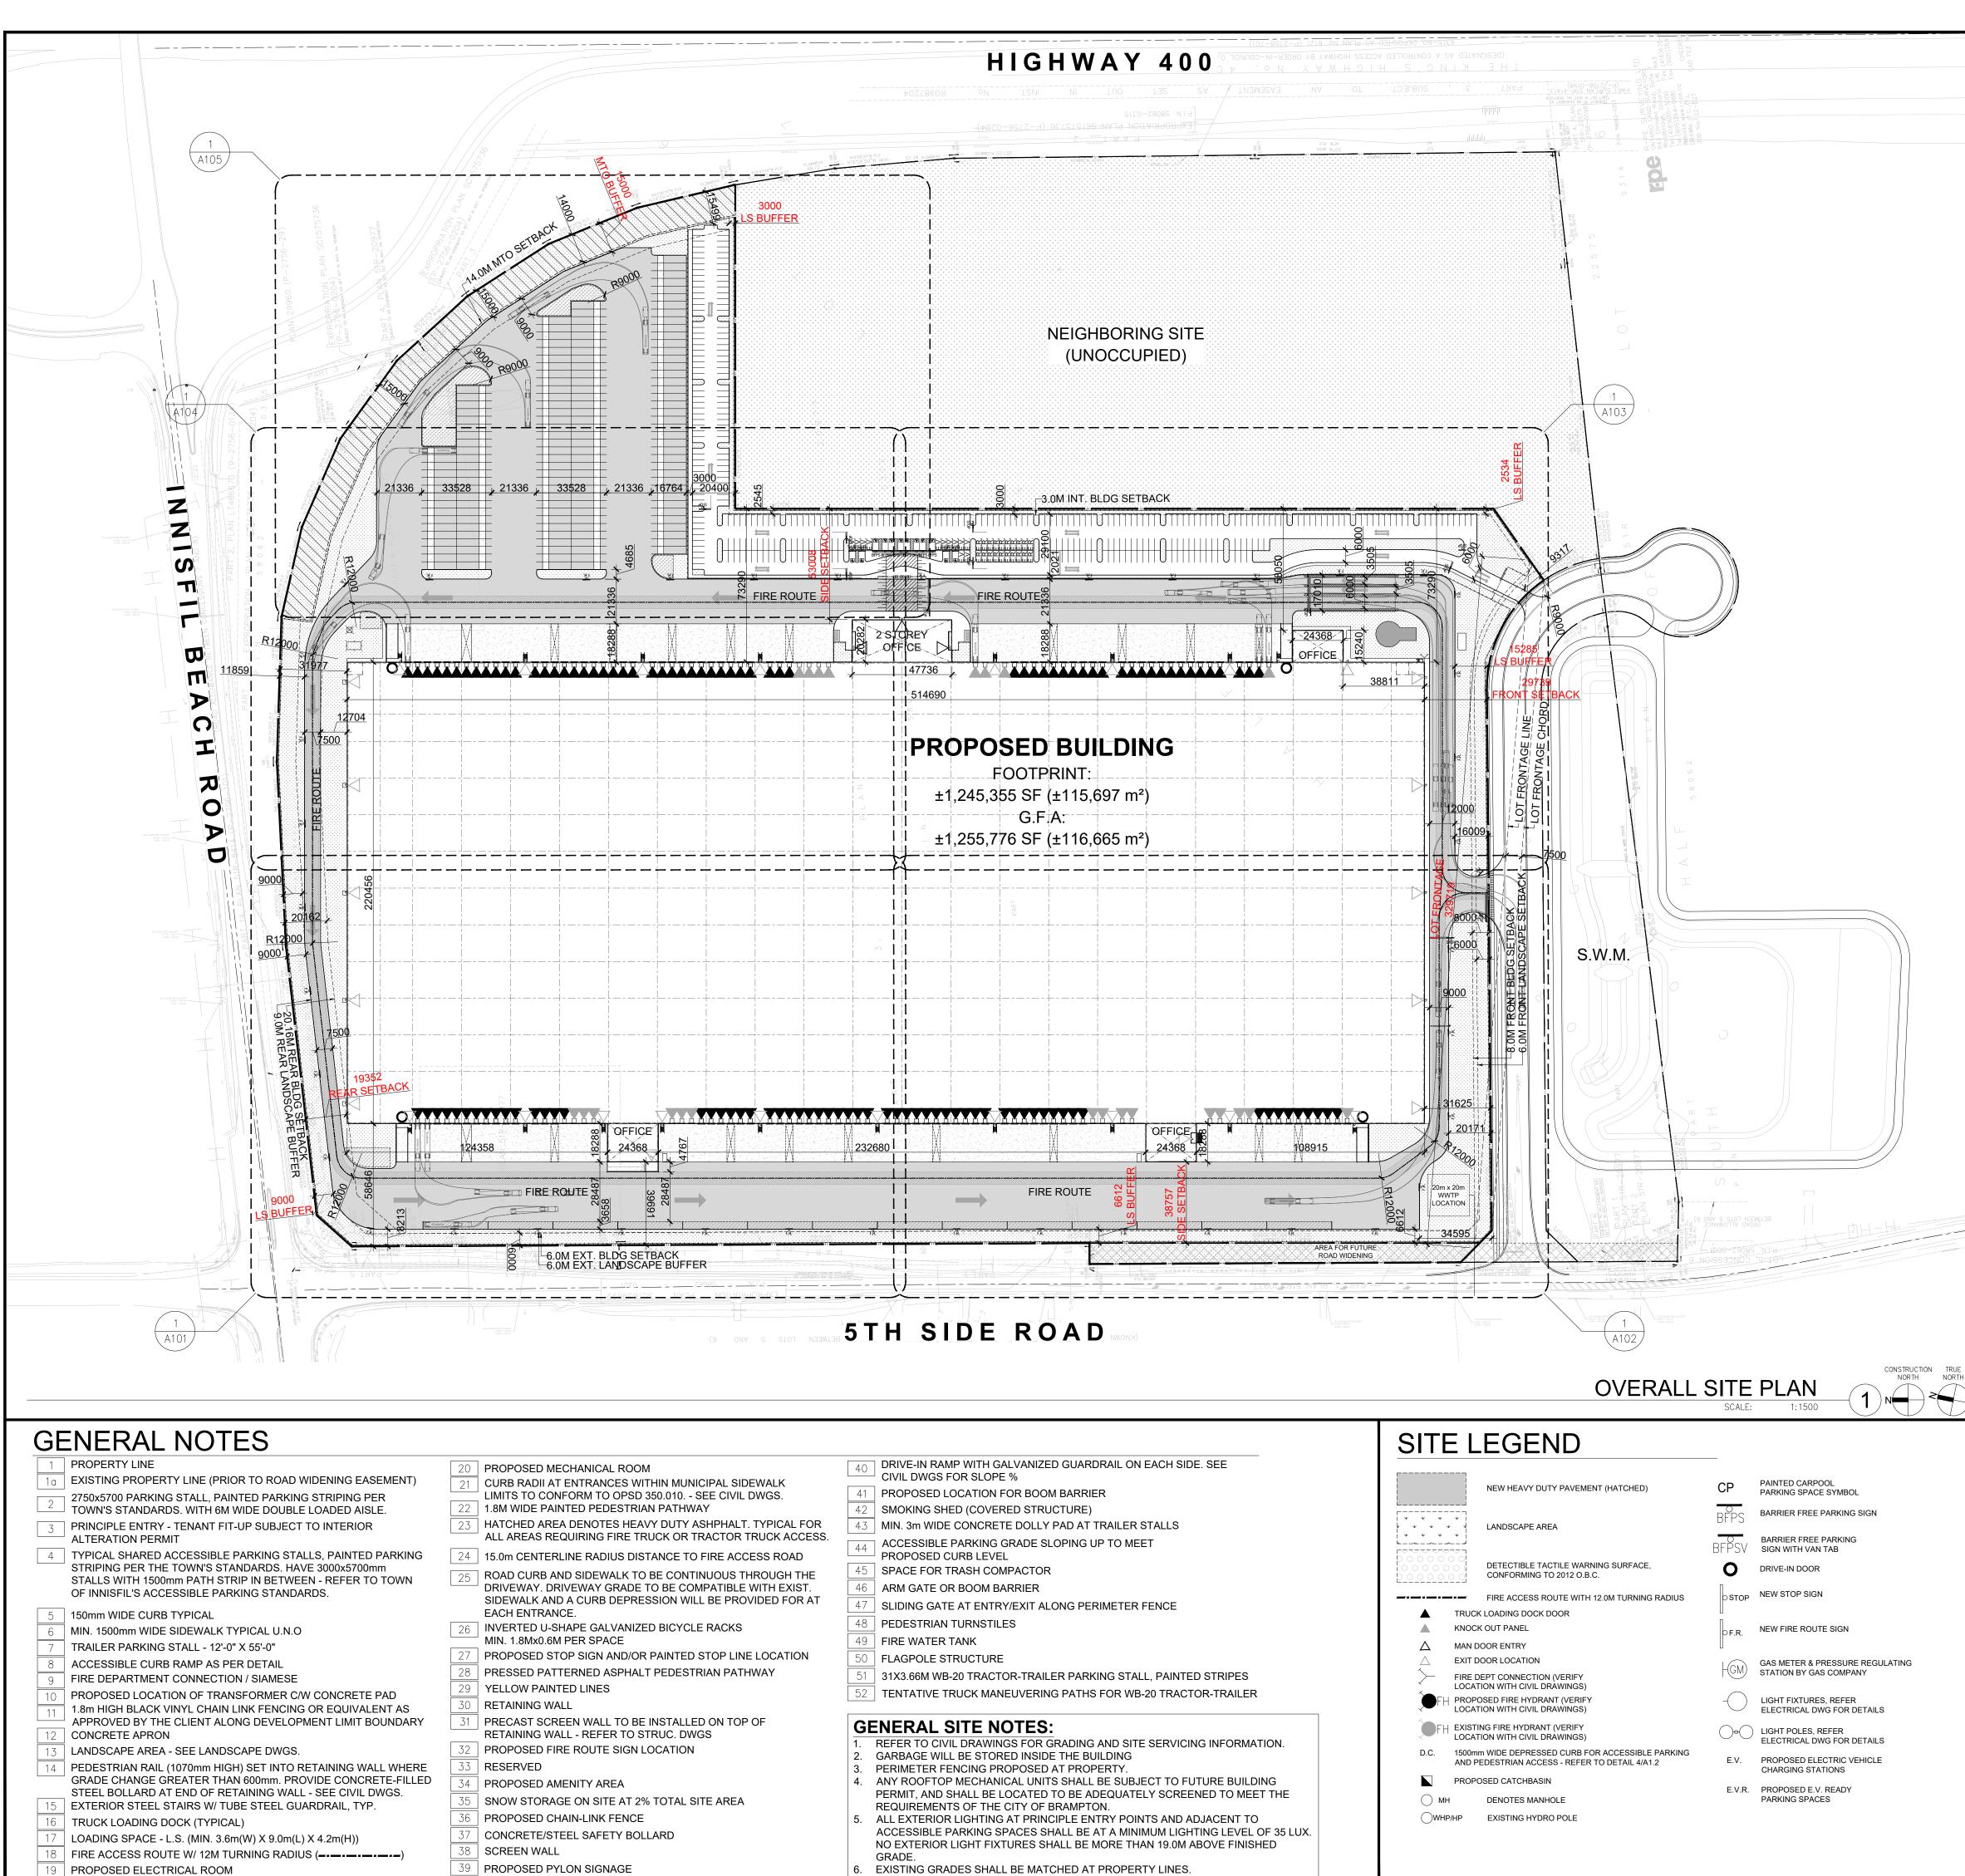

The subject properties are described legally as INNISFIL CON 7 PT LOT 6 RP 51R20977 PART 2 PT PARTS 1 3 and INNISFIL CON 7 PT LOT 6 RP 51R20977 PT PART 7, are known municipally as 3575 Innisfil Beach Rd and 7267 5<sup>th</sup> Sideroad, and are zoned as "Industrial Business Park (IBP)".

The applicant is proposing to construct an industrial building with 12 accessible parking spaces. The applicant is seeking relief from Section 3.35.3 (a)(vi) of the Zoning By-law which requires 25 accessible parking spaces.