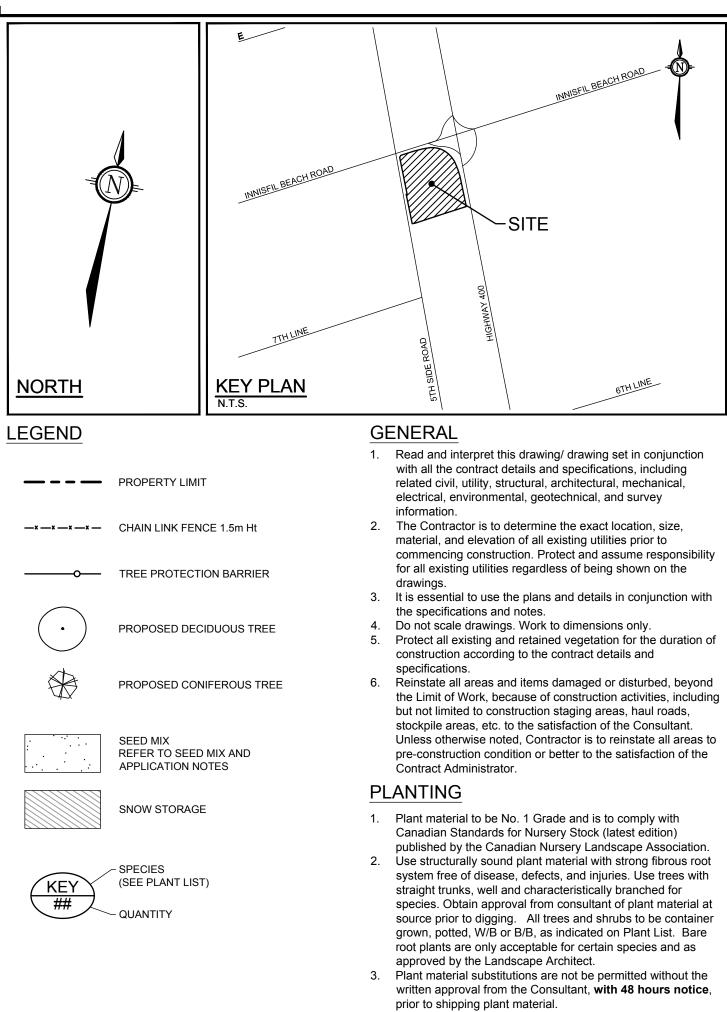

The subject properties are described legally as INNISFIL CON 7 PT LOT 6 RP 51R20977 PART 2 PT PARTS 1 3 and INNISFIL CON 7 PT LOT 6 RP 51R20977 PT PART 7, are known municipally as 3575 Innisfil Beach Rd and 7267 5<sup>th</sup> Sideroad, and are zoned as "Industrial Business Park (IBP)".

The applicant is proposing to construct an industrial building with 12 accessible parking spaces. The applicant is seeking relief from Section 3.35.3 (a)(vi) of the Zoning By-law which requires 25 accessible parking spaces.