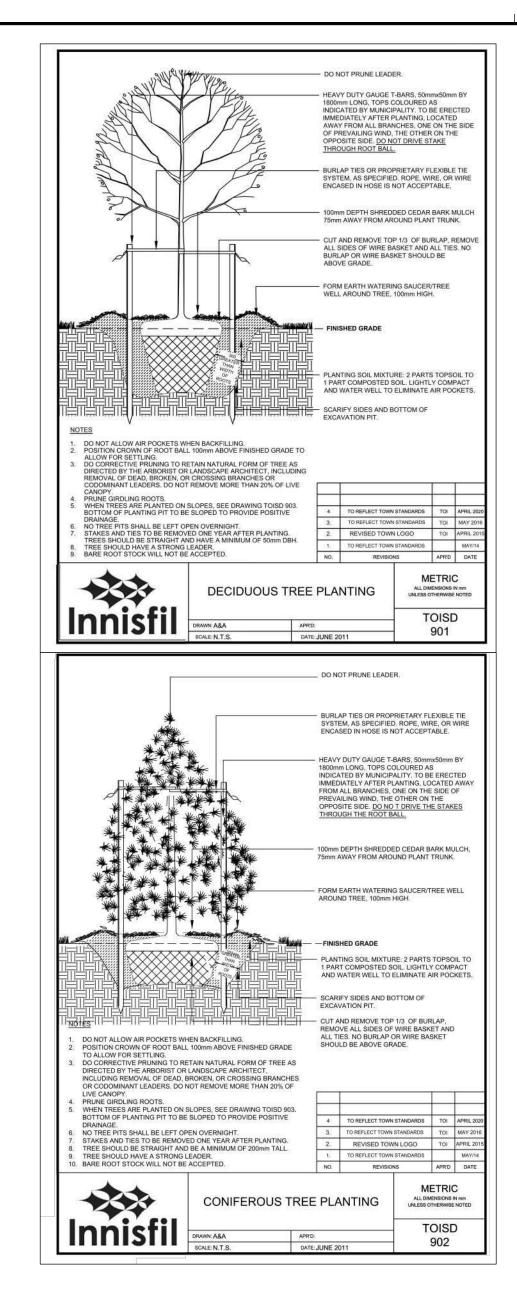

The applicant is proposing to construct an industrial building with 12 accessible parking spaces. The applicant is seeking relief from Section 3.35.3 (a)(vi) of the Zoning By-law which requires 25 accessible parking spaces.