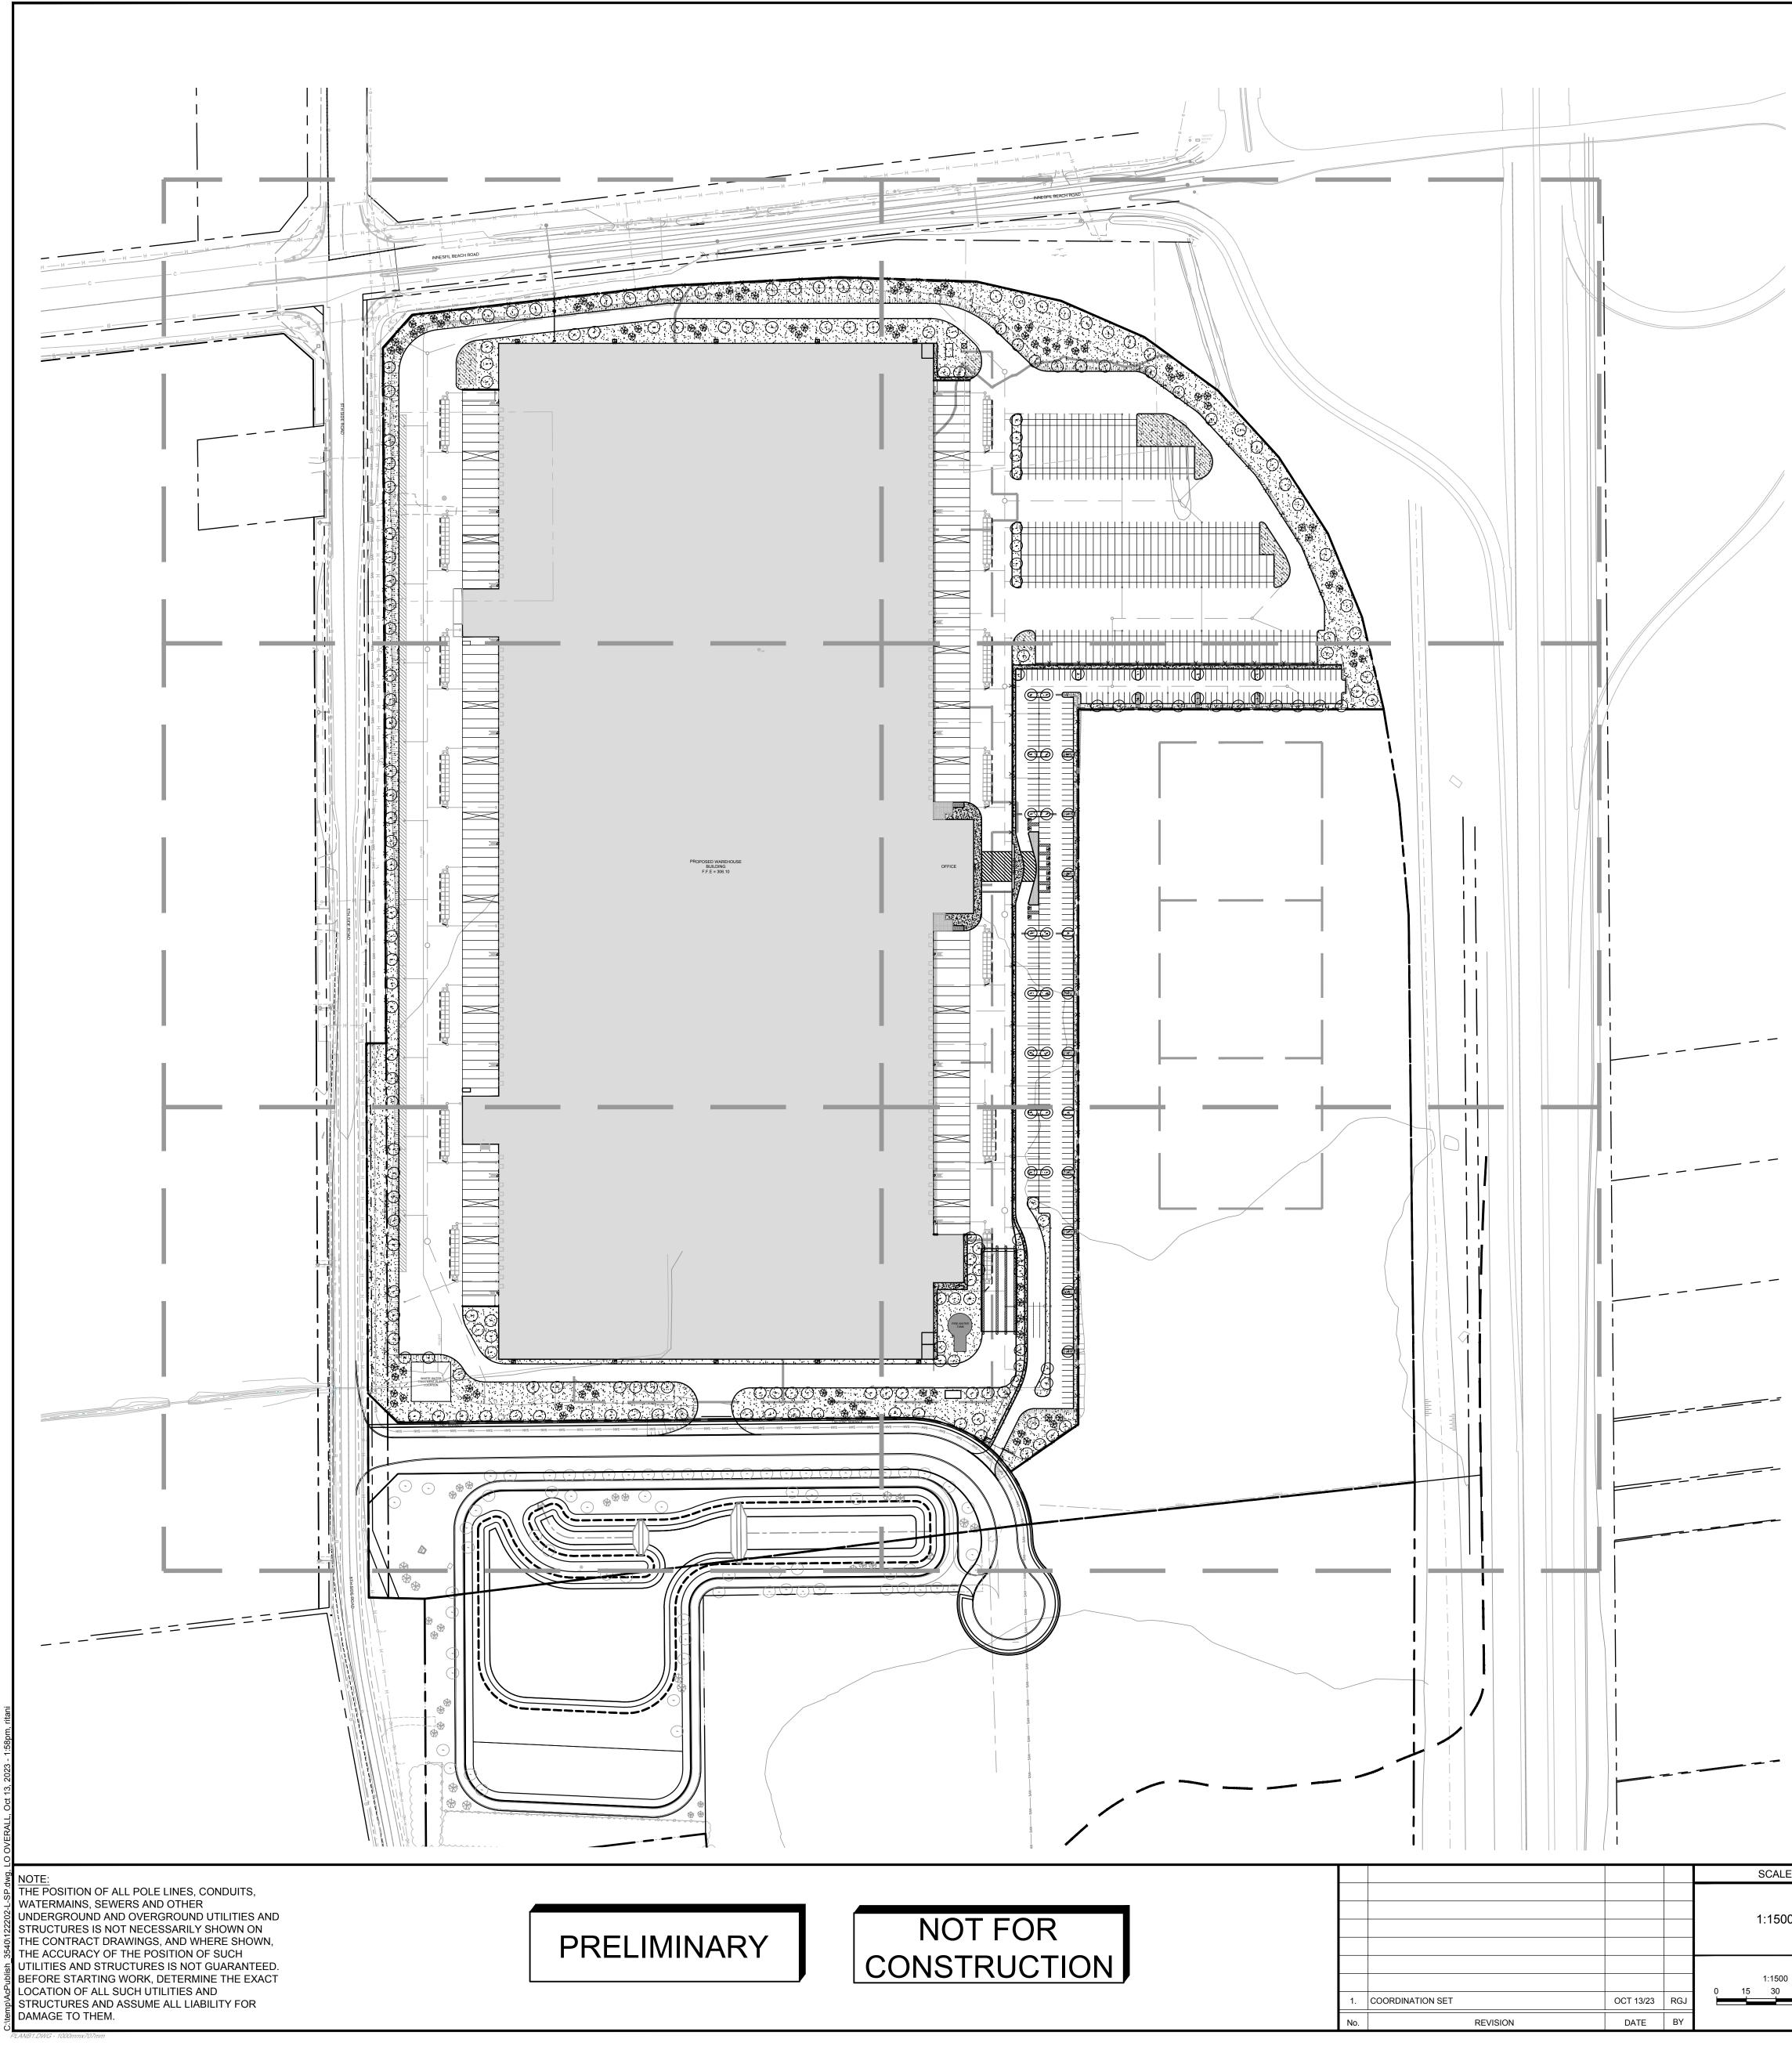

The subject properties are described legally as INNISFIL CON 7 PT LOT 6 RP 51R20977 PART 2 PT PARTS 1 3 and INNISFIL CON 7 PT LOT 6 RP 51R20977 PT PART 7, are known municipally as 3575 Innisfil Beach Rd and 7267 5<sup>th</sup> Sideroad, and are zoned as "Industrial Business Park (IBP)".

The applicant is proposing to construct an industrial building with 12 accessible parking spaces. The applicant is seeking relief from Section 3.35.3 (a)(vi) of the Zoning By-law which requires 25 accessible parking spaces.