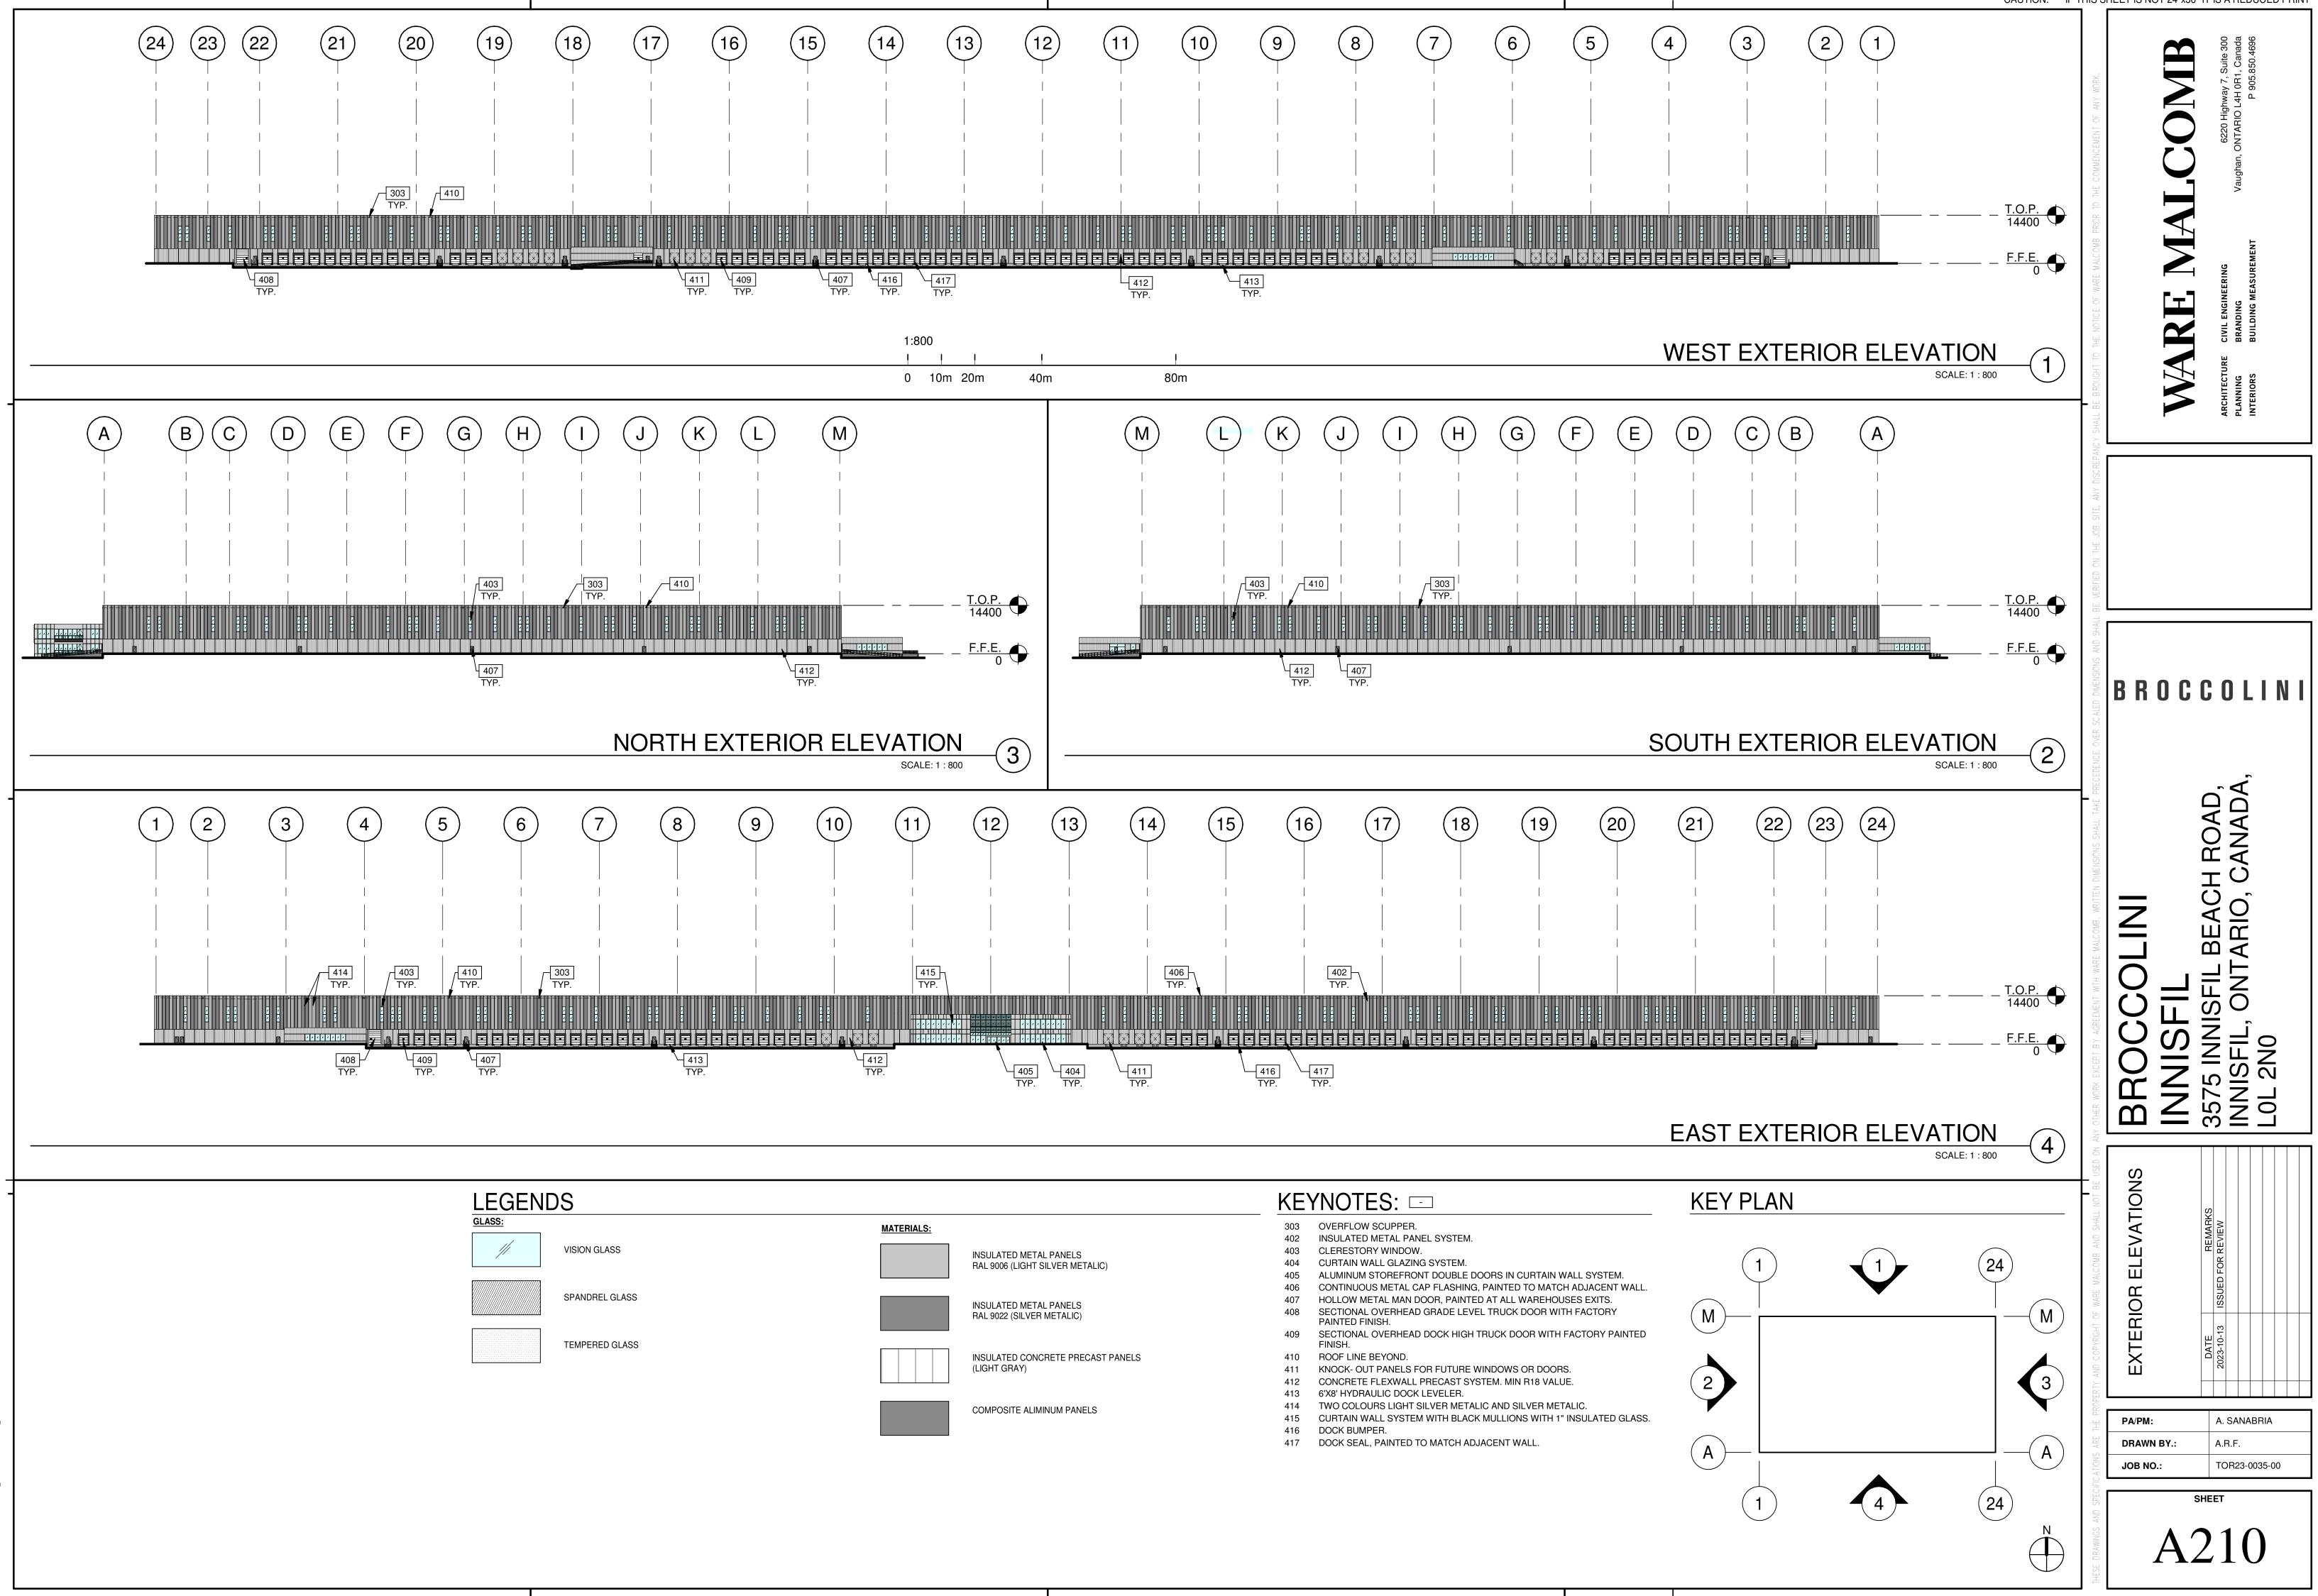

The applicant is proposing to construct an industrial building with 12 accessible parking spaces. The applicant is seeking relief from Section 3.35.3 (a)(vi) of the Zoning By-law which requires 25 accessible parking spaces.