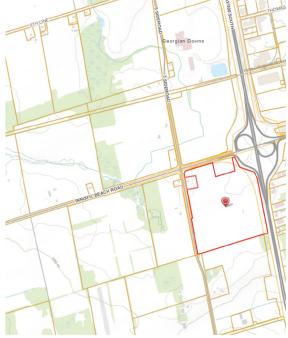

The subject properties are described legally as INNISFIL CON 7 PT LOT 6 RP 51R20977 PART 2 PT PARTS 1 3 and INNISFIL CON 7 PT LOT 6 RP 51R20977 PT PART 7, are known municipally as 3575 Innisfil Beach Rd and 7267 5<sup>th</sup> Sideroad, and are zoned as "Industrial Business Park (IBP)".