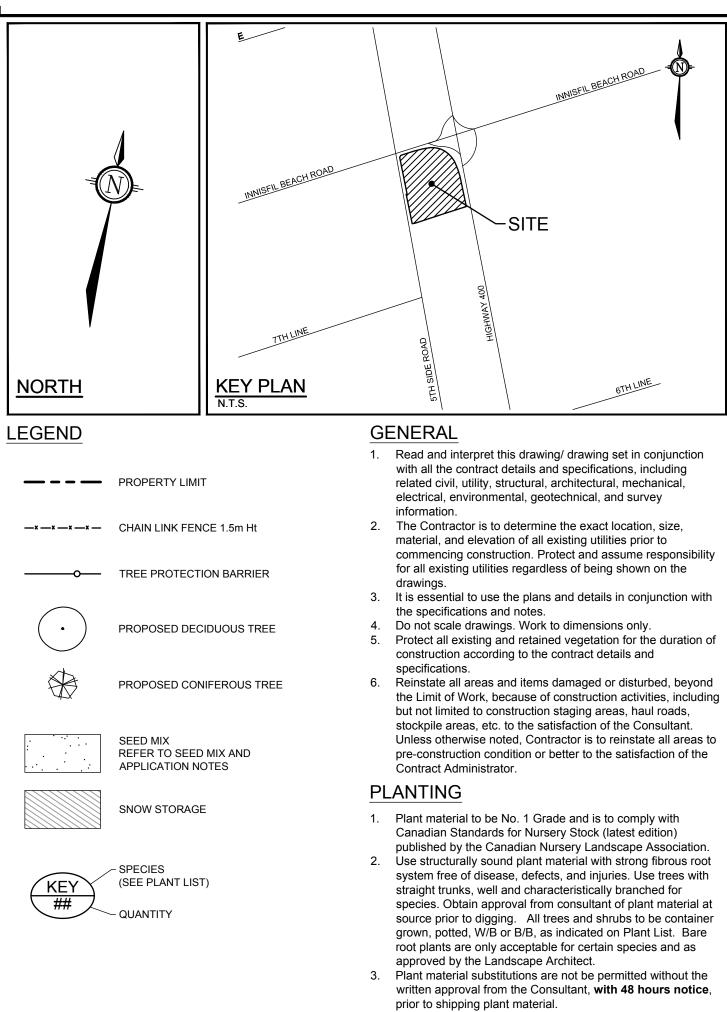

The subject properties are described legally as INNISFIL CON 7 PT LOT 6 RP 51R20977 PART 2 PT PARTS 1 3 and INNISFIL CON 7 PT LOT 6 RP 51R20977 PT PART 7, are known municipally as 3575 Innisfil Beach Rd and 7267 5<sup>th</sup> Sideroad, and are zoned as "Industrial Business Park (IBP)".