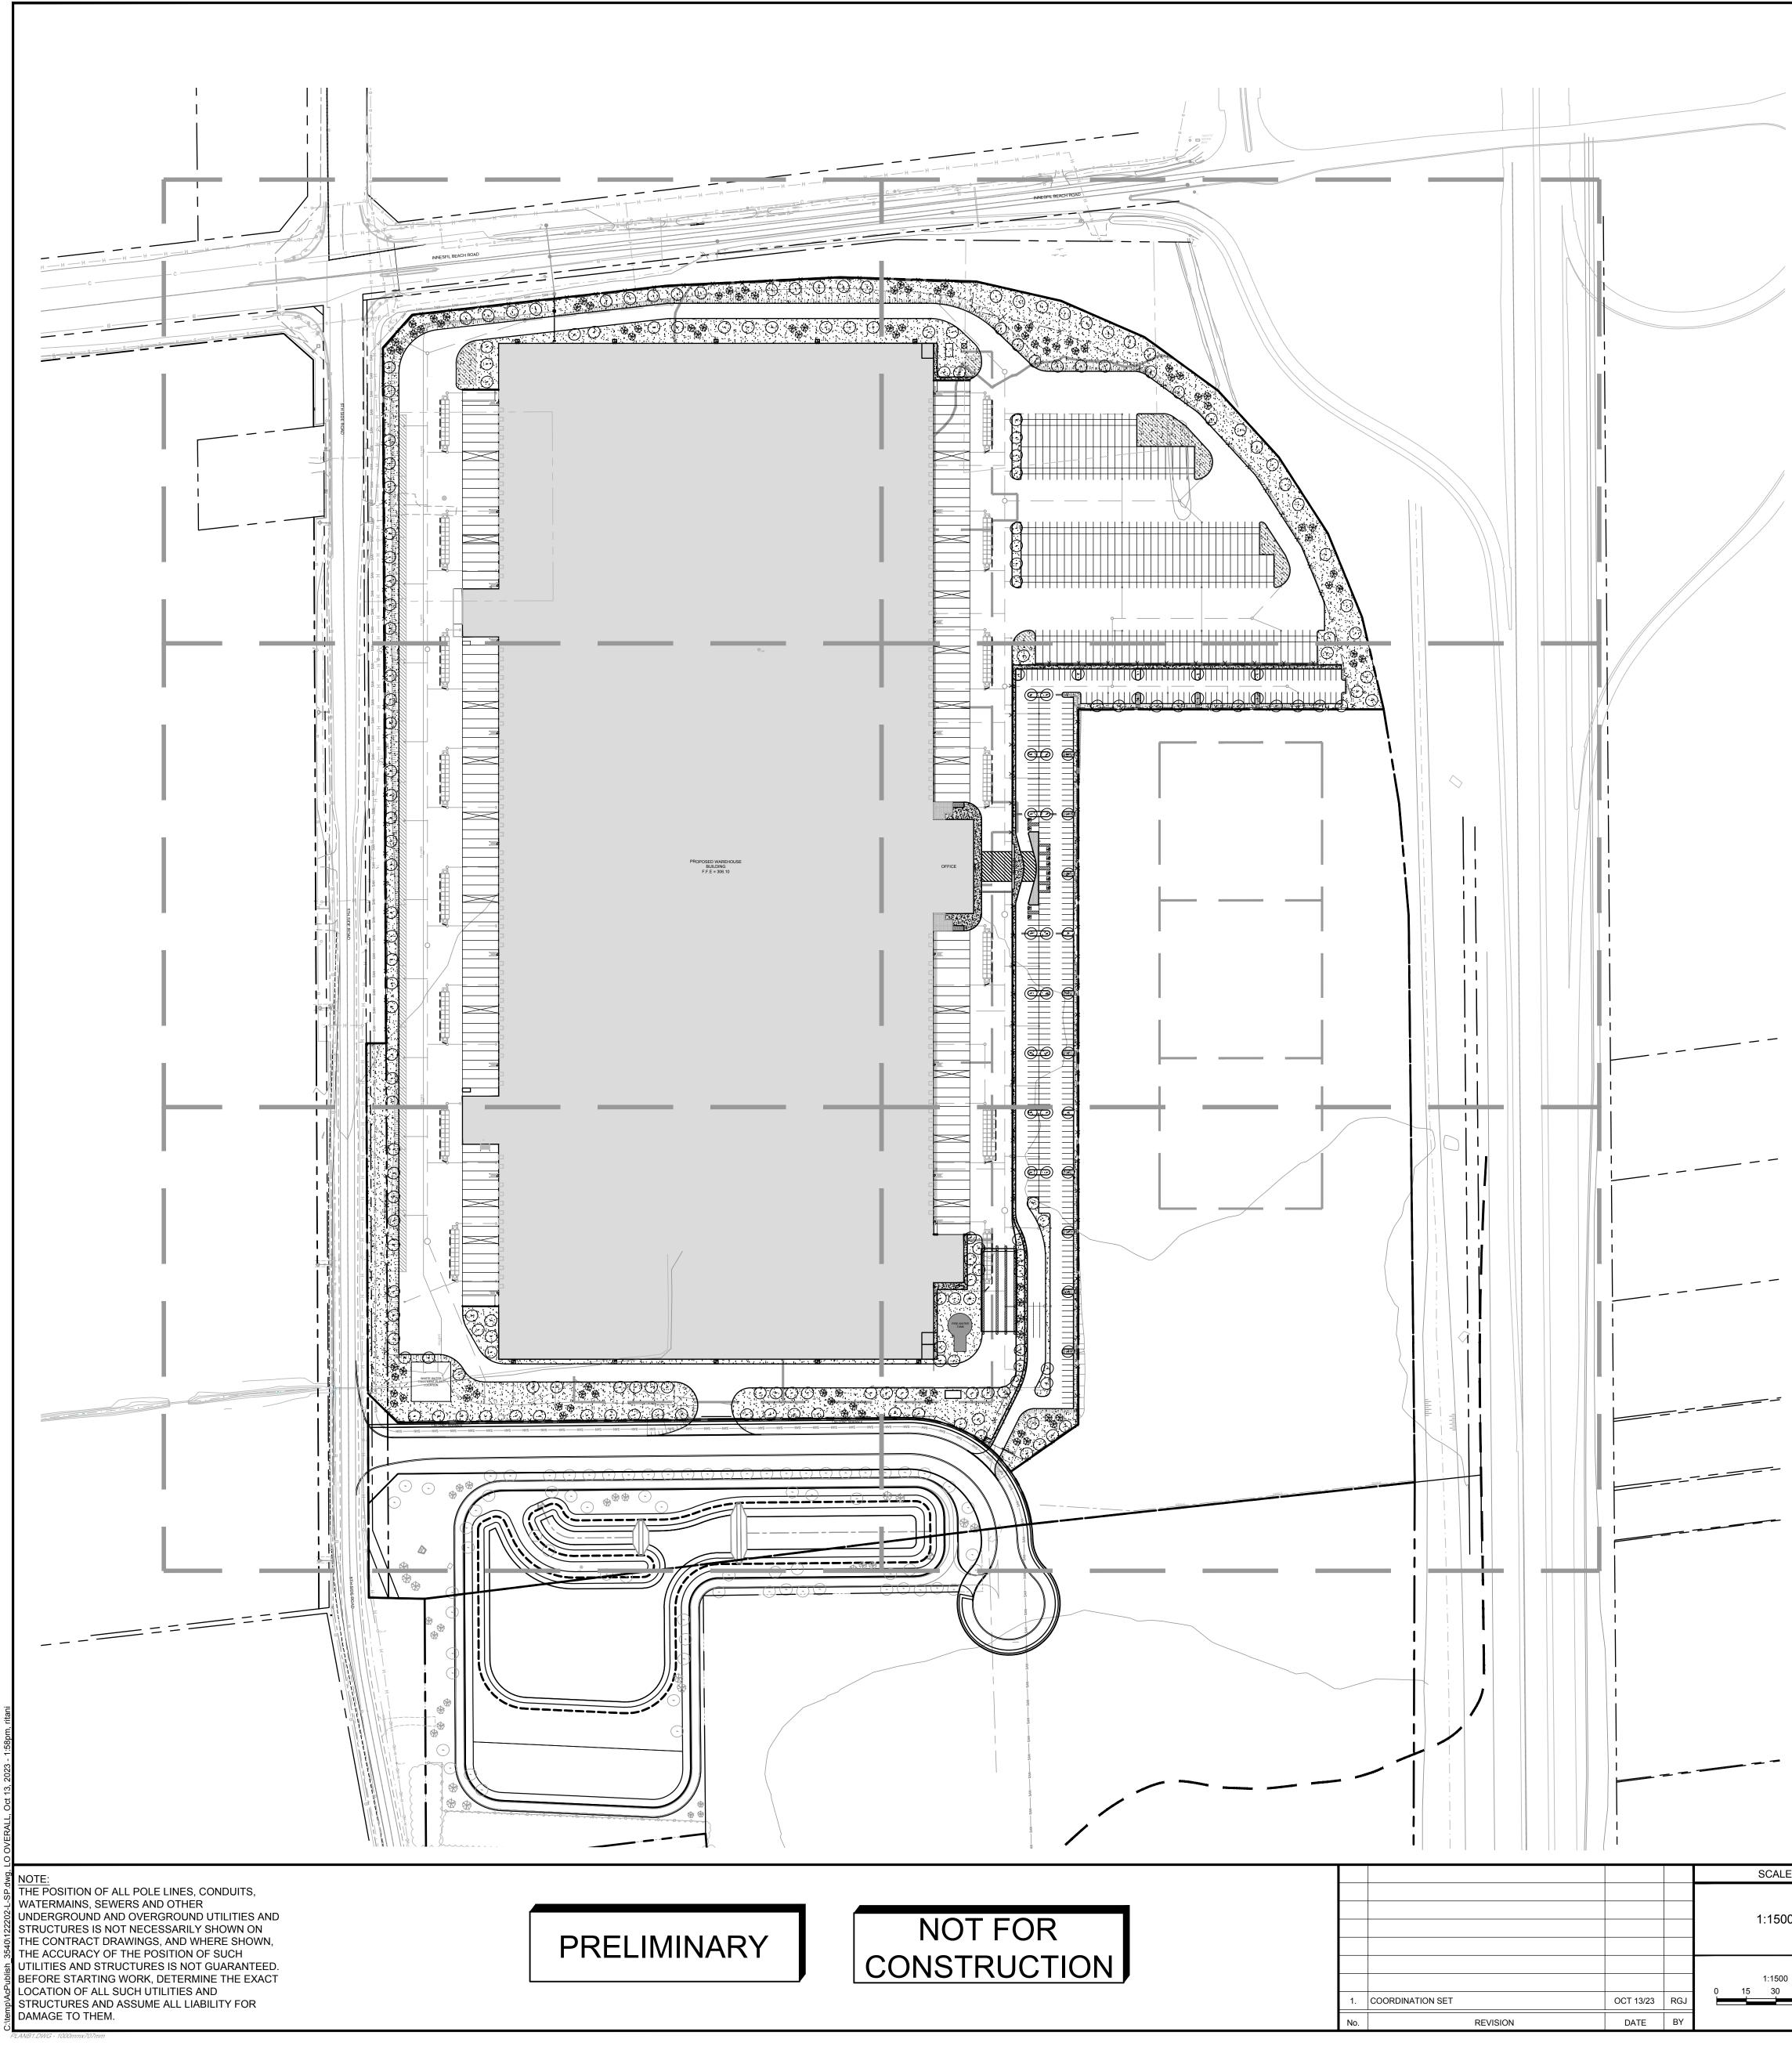

The applicant is proposing to construct an industrial building with a height of 16 m. The applicant is seeking relief from Section 6.2 (F) of the Zoning By-law which permits a maximum height of 11 m.

The Committee of Adjustment for the Town of Innisfil will consider this application in person at Town Hall and virtually through Zoom on **Thursday**, **November 16**, at **6:30 PM**.