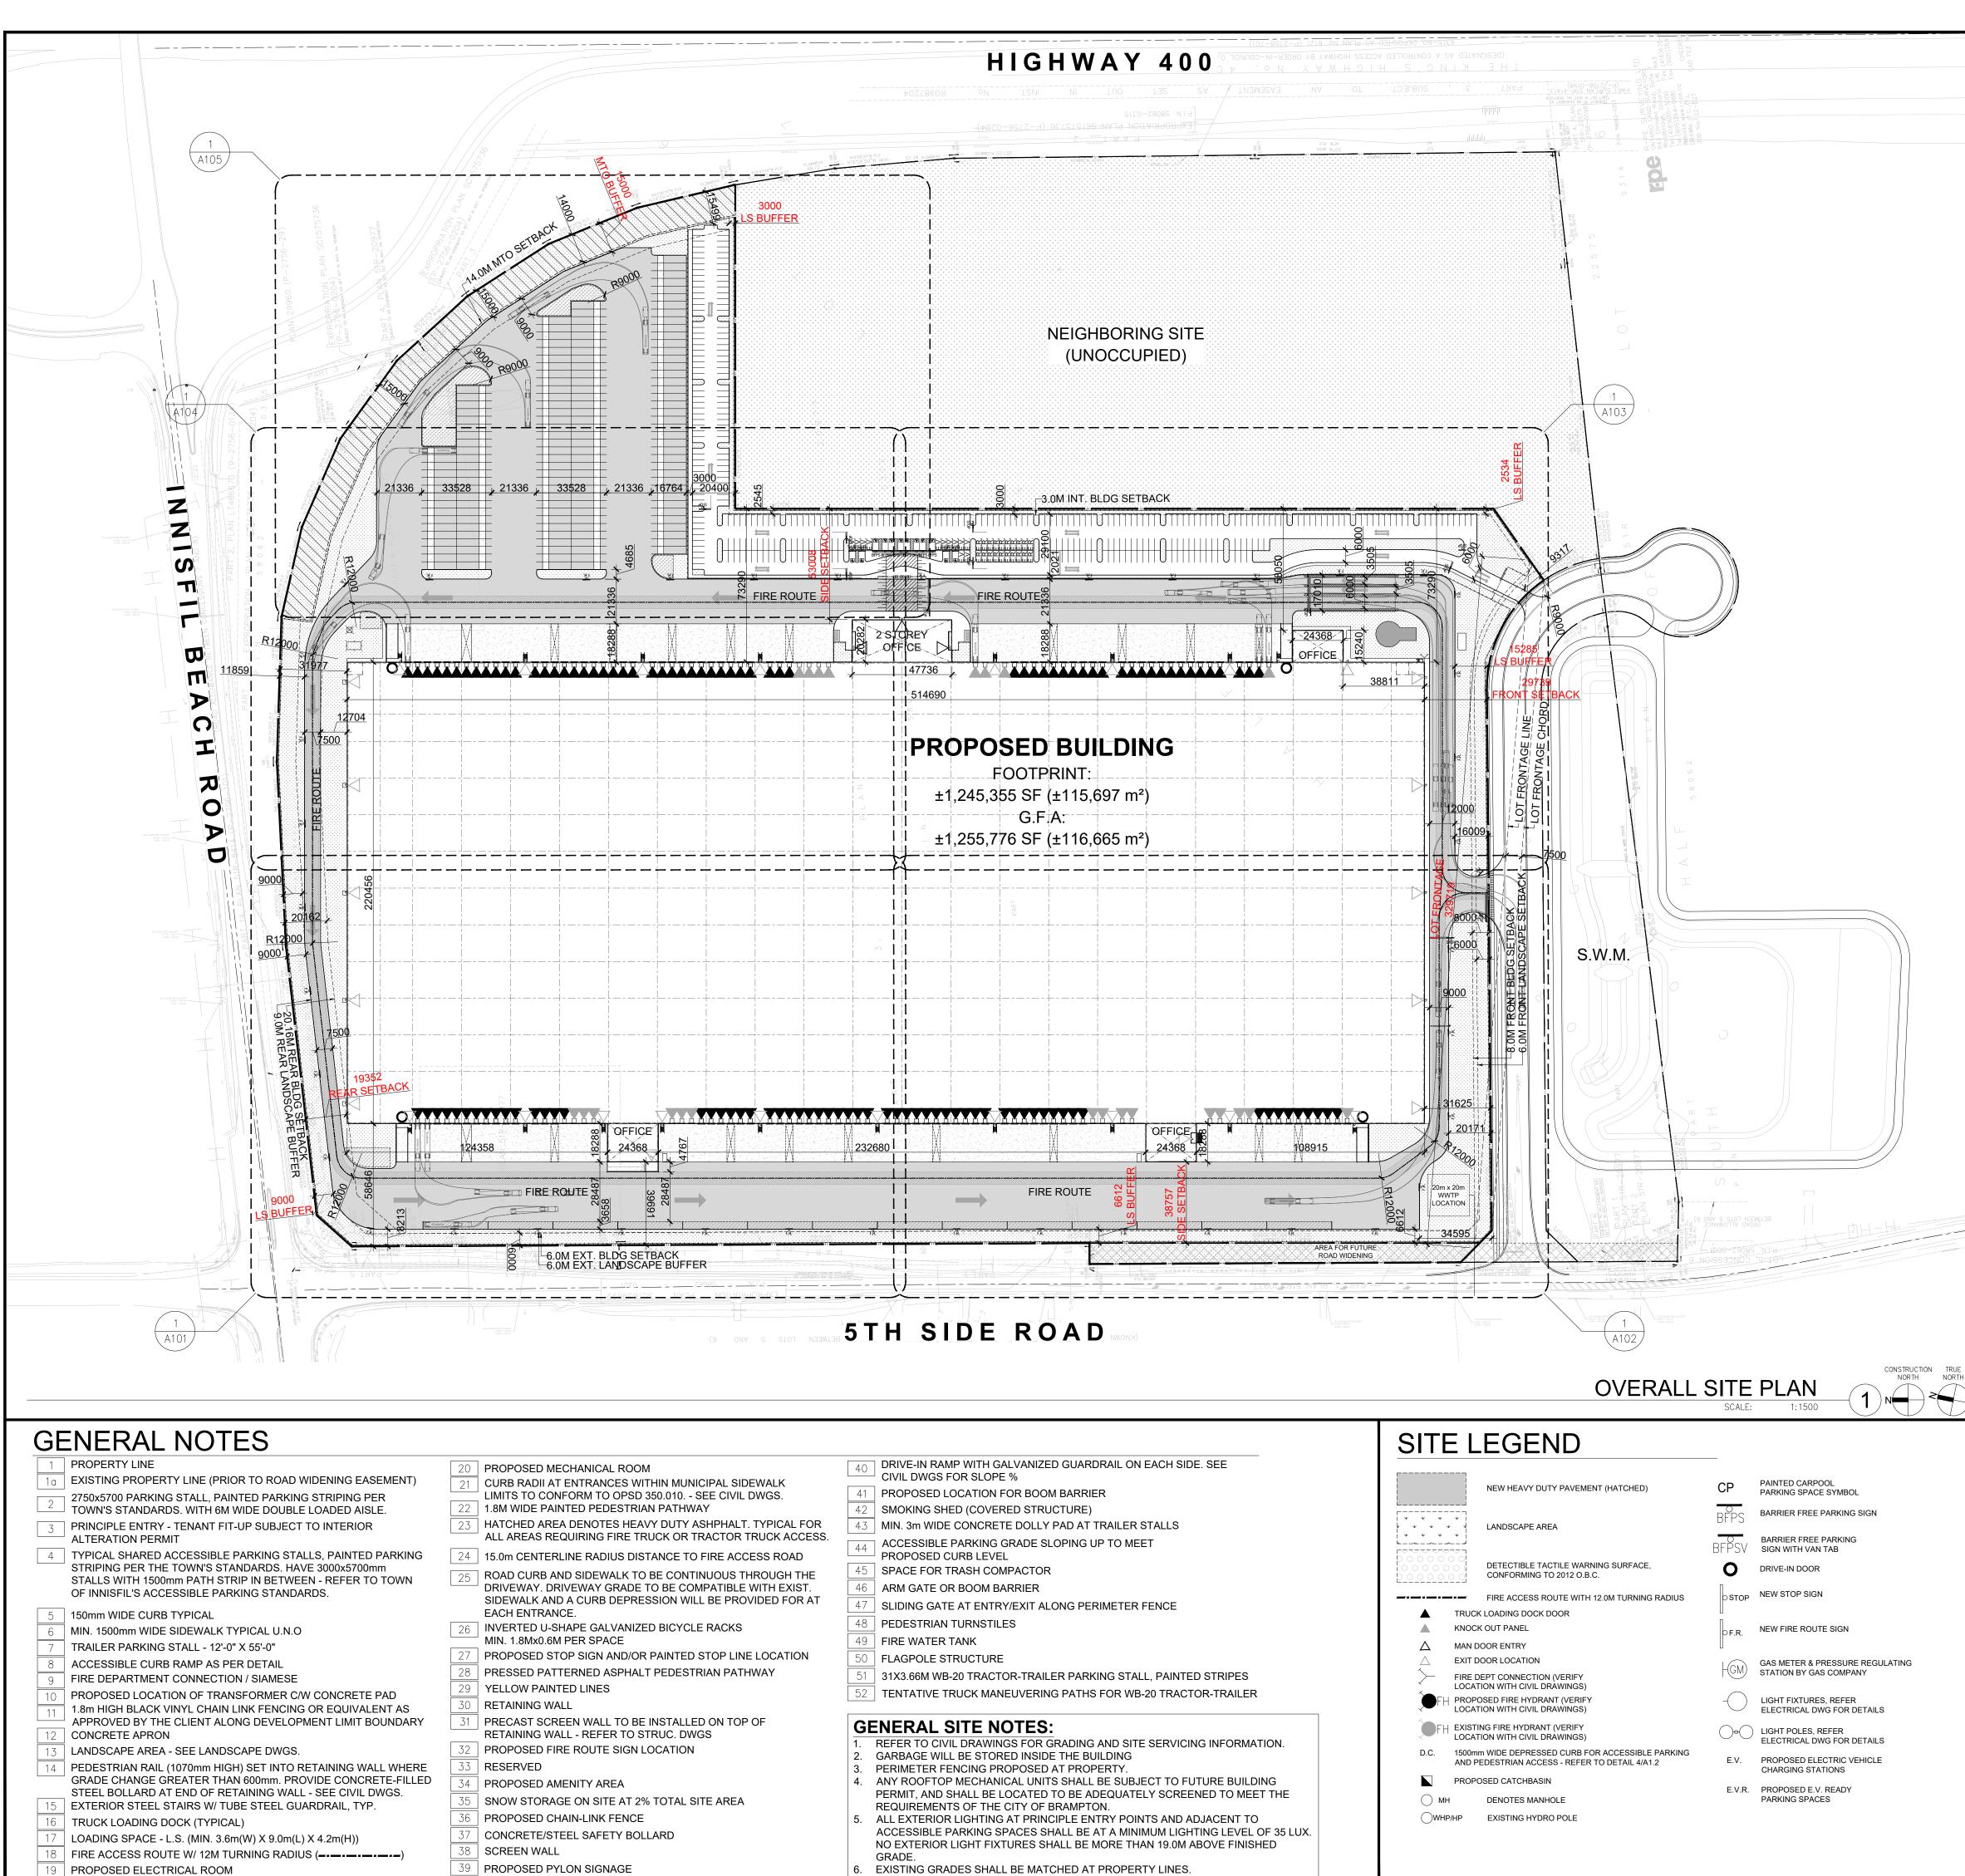

The applicant is proposing to construct an industrial building with a height of 16 m. The applicant is seeking relief from Section 6.2 (F) of the Zoning By-law which permits a maximum height of 11 m.

The Committee of Adjustment for the Town of Innisfil will consider this application in person at Town Hall and virtually through Zoom on **Thursday**, **November 16**, at **6:30 PM**.