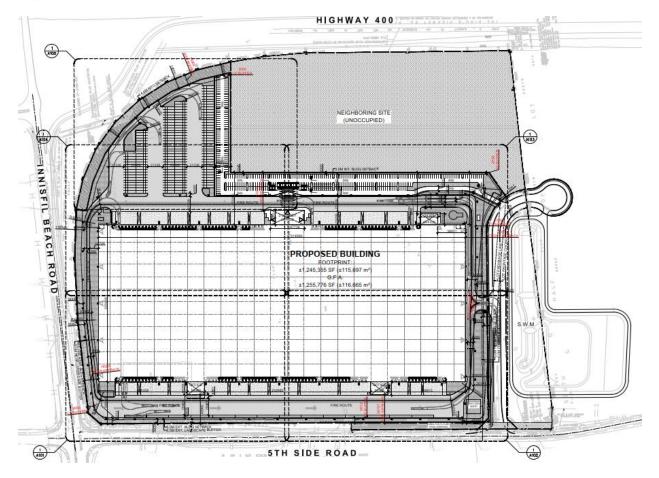

The subject properties are described legally as INNISFIL CON 7 PT LOT 6 RP 51R20977 PART 2 PT PARTS 1 3 and INNISFIL CON 7 PT LOT 6 RP 51R20977 PT PART 7, are known municipally as 3575 Innisfil Beach Rd and 7267 5<sup>th</sup> Sideroad, and are zoned as "Industrial Business Park (IBP)".

The applicant is proposing to construct an industrial building with a height of 16 m. The applicant is seeking relief from Section 6.2 (F) of the Zoning By-law which permits a maximum height of 11 m.

The Committee of Adjustment for the Town of Innisfil will consider this application in person at Town Hall and virtually through Zoom on **Thursday**, **November 16**, at **6:30 PM**.