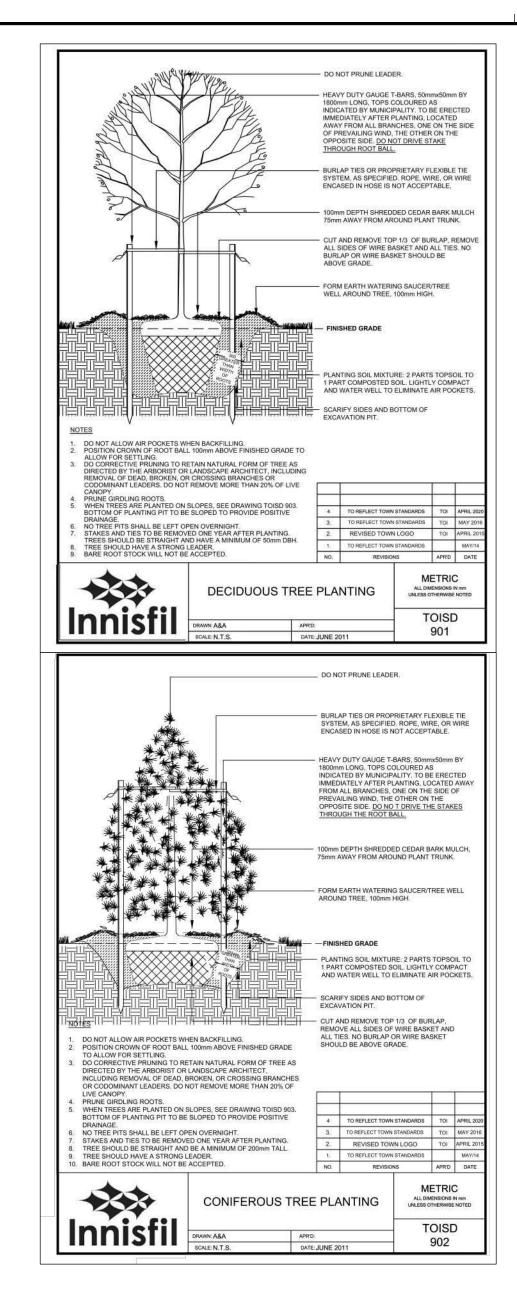

|









- 5. The illustrated number of plants shown in the Planting Plan supersedes the estimated number in the Plant List. Contractor to report any discrepancies to the Landscape Architect prior to installation. Contractor will assume full responsibility if the Landscape Architect is not notified. 6. Ensure trees are thoroughly watered following planting. Monitor material and ensure adequate moisture until acceptance. In heavy clay or poorly drained soils, set root ball with root collar 75-100mm higher than finished grade.
- 8. Approved topsoil depths are as follows: a. Plant Beds - 450mm continuous depth. Applies to shrubs, perennials, vines, and groundcovers. b. Sod/ Seed Areas - 100mm depth.
- 9. Sod to be No. 1 Kentucky Bluegrass Sod grown from minimum mixture of 3 Kentucky Bluegrass cult