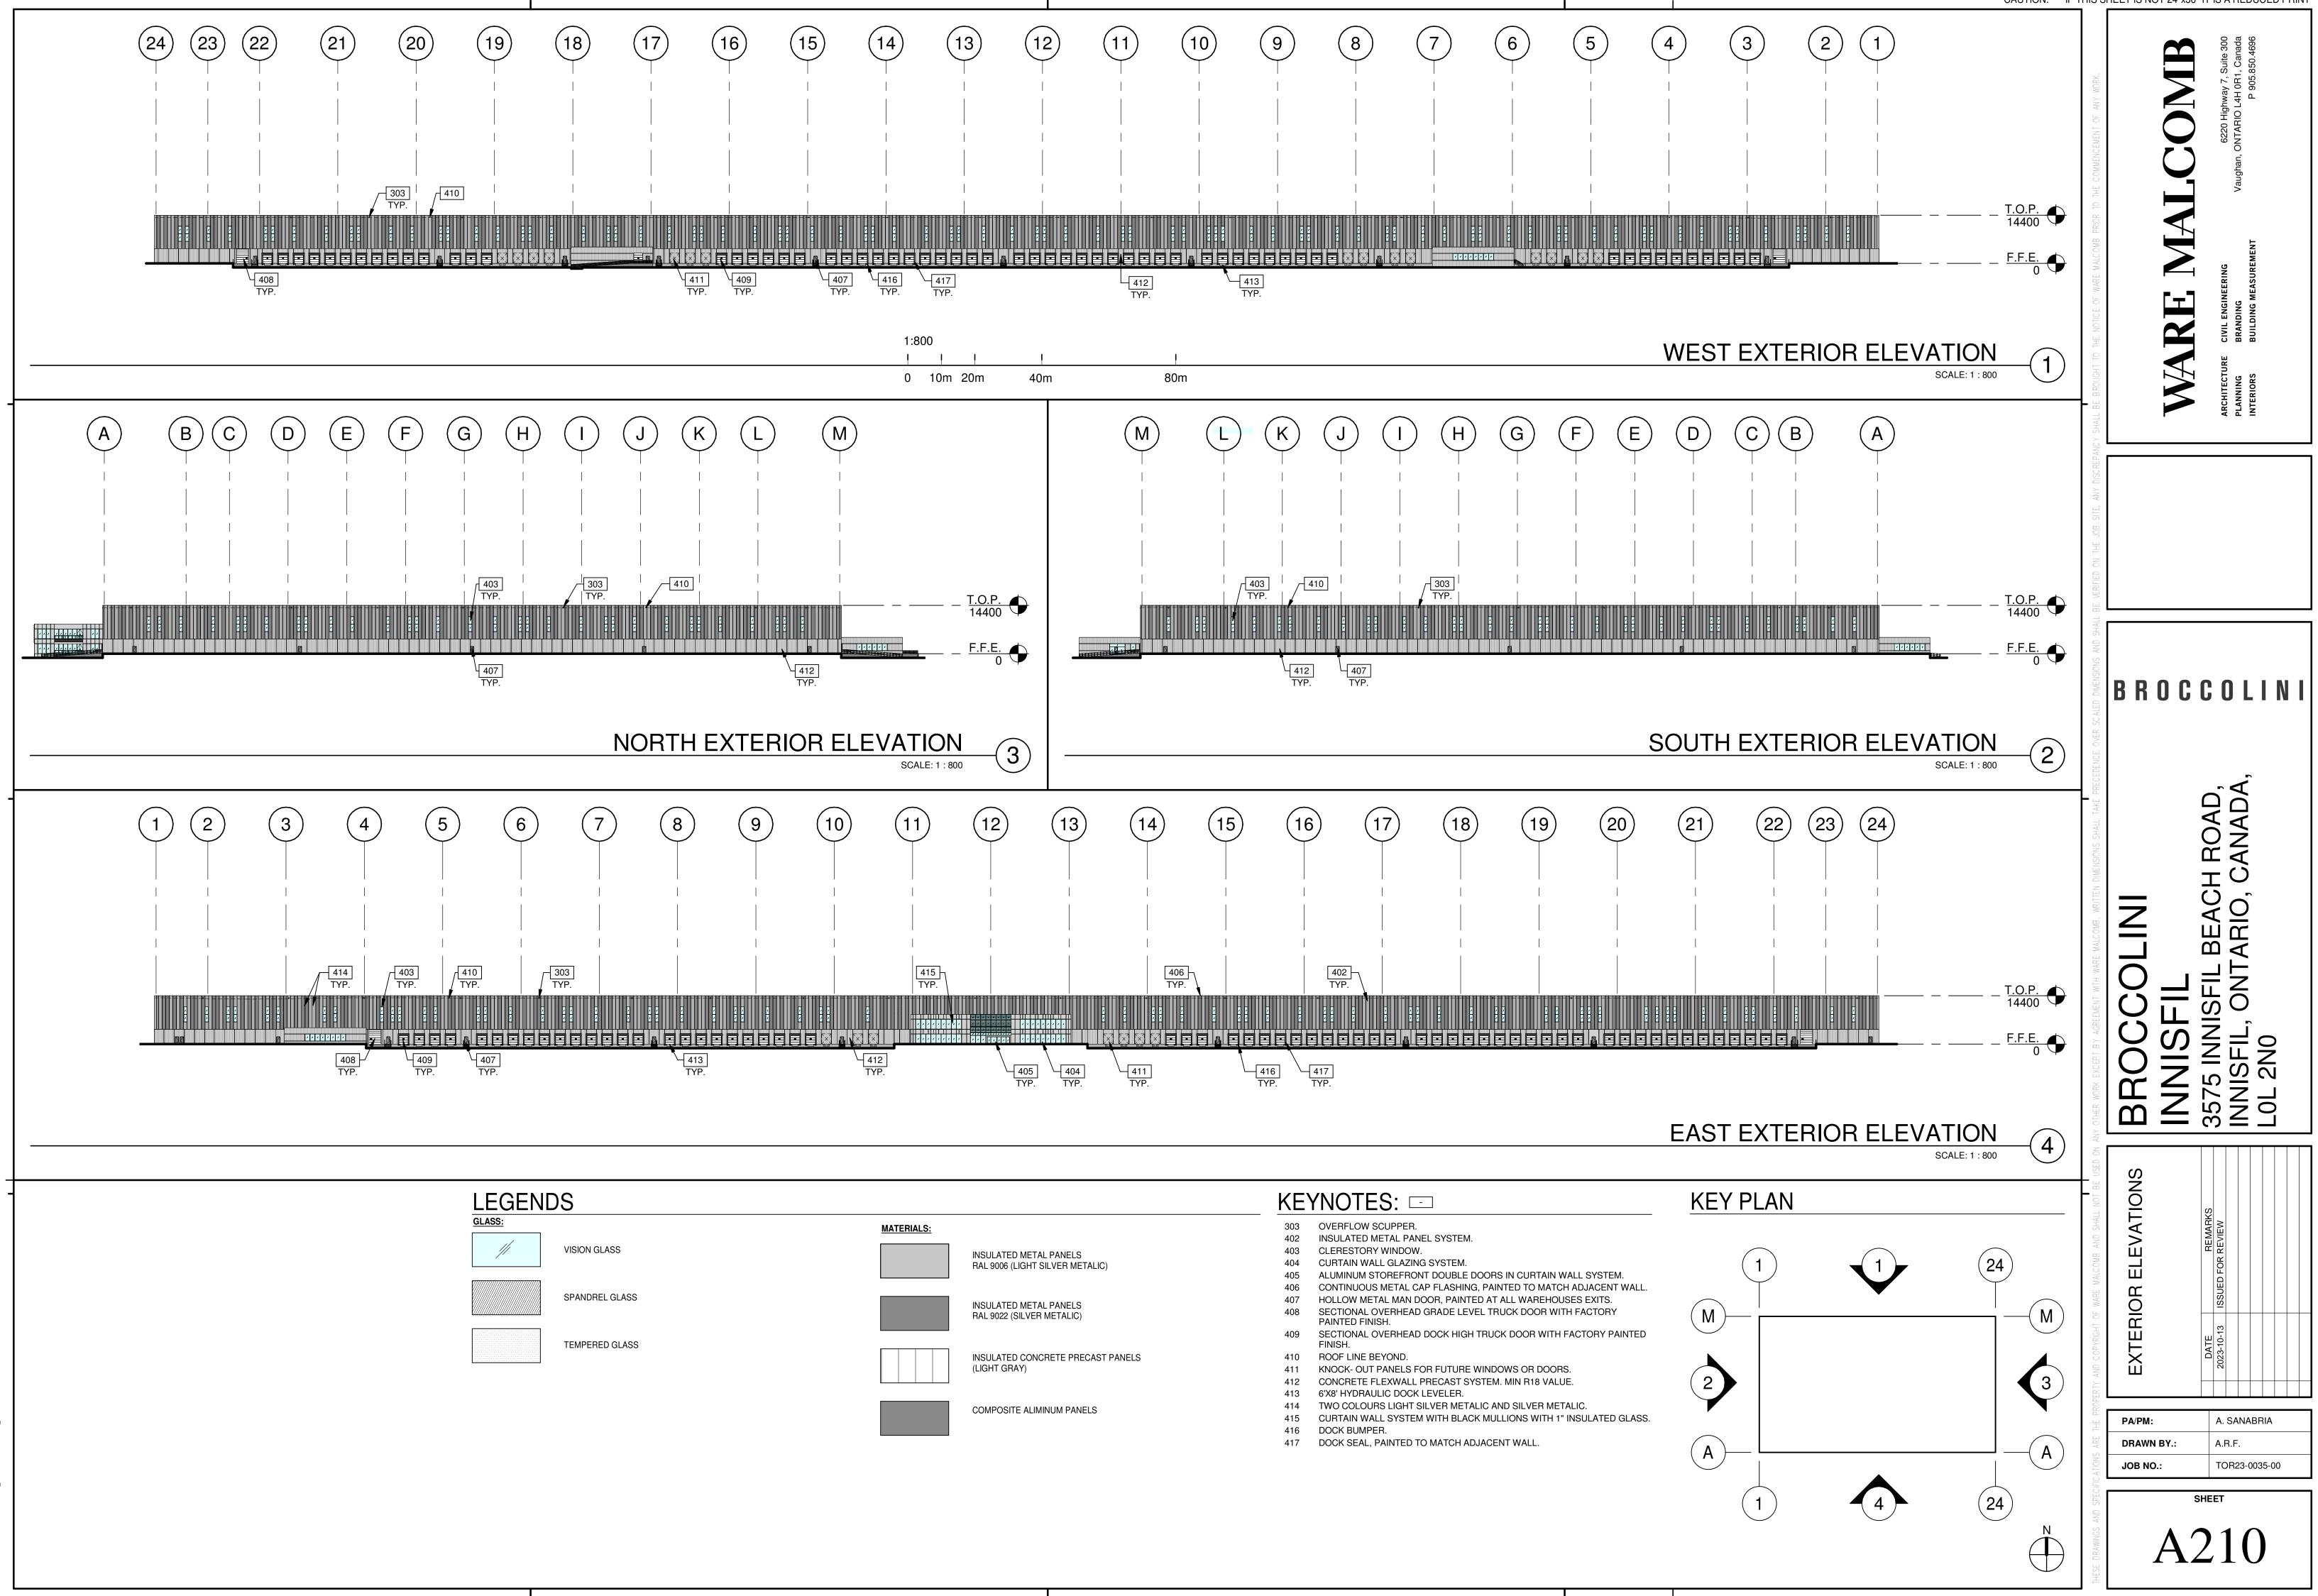

The applicant is proposing to construct an industrial building with a height of 16 m. The applicant is seeking relief from Section 6.2 (F) of the Zoning By-law which permits a maximum height of 11 m.

The Committee of Adjustment for the Town of Innisfil will consider this application in person at Town Hall and virtually through Zoom on **Thursday**, **November 16**, at **6:30 PM**.