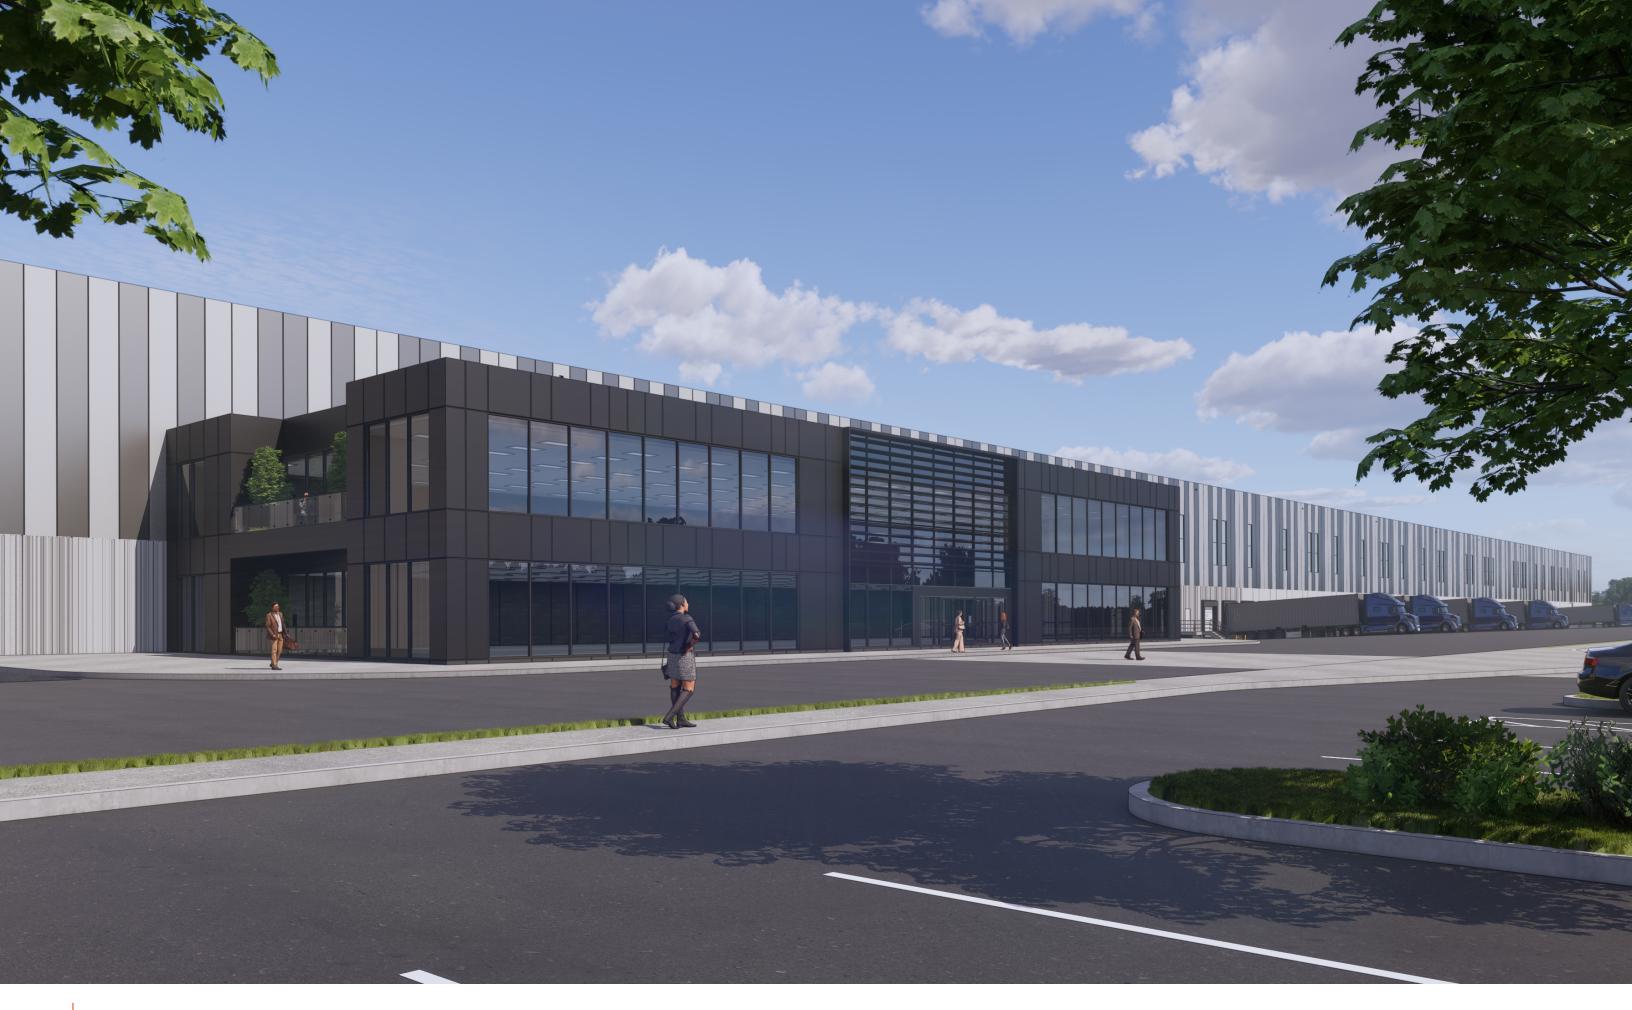

The applicant is proposing to construct an industrial building with a height of 16 m. The applicant is seeking relief from Section 6.2 (F) of the Zoning By-law which permits a maximum height of 11 m.

The Committee of Adjustment for the Town of Innisfil will consider this application in person at Town Hall and virtually through Zoom on **Thursday**, **November 16**, at **6:30 PM**.