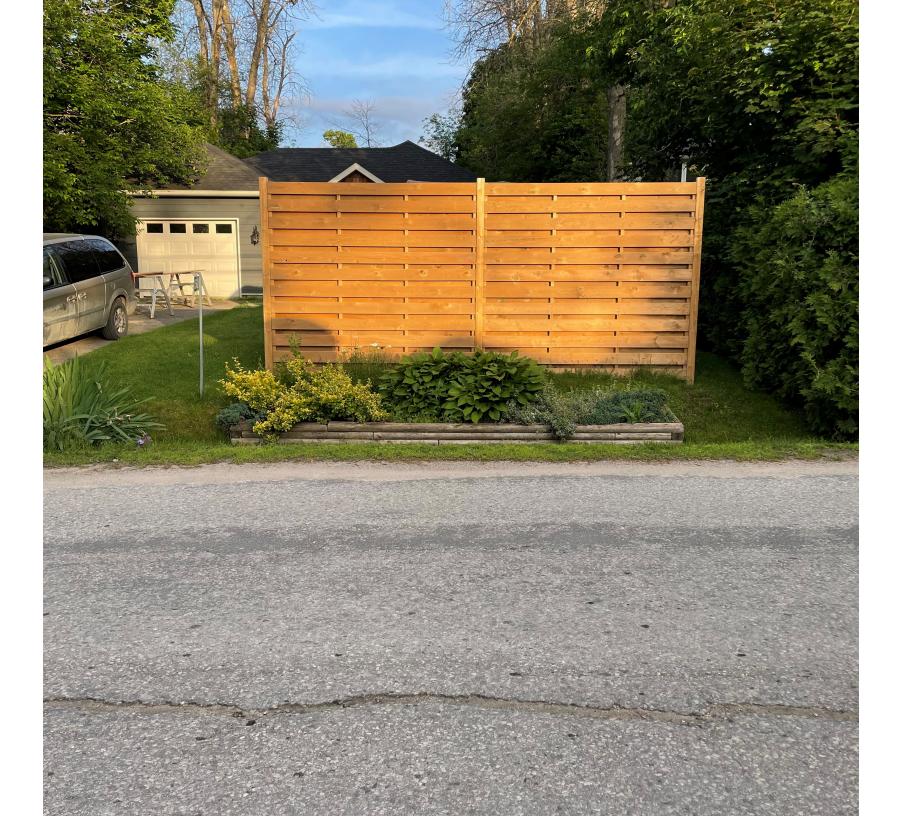

The subject property is described legally as CON 6 PT LOT 26, is known municipally as 1562 Houston Ave and is zoned as "Residential (R1)".

The applicant has constructed a fence/partition with a height of 2.24 m. The applicant is seeking relief from section 3.2 of the fence by-law (by-law # 052-05) which allows for a maximum fence height of 0.9 m for fences located withing 6.1 m of the front lot line of residential zones.