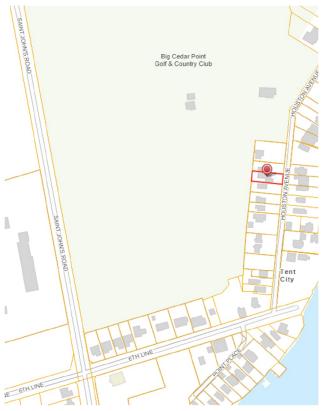

The subject property is described legally as CON 6 PT LOT 26, is known municipally as 1562 Houston Ave and is zoned as "Residential (R1)".

The applicant has constructed a fence/partition with a height of 2.24 m. The applicant is seeking relief from section 3.2 of the fence by-law (by-law # 052-05) which allows for a maximum fence height of 0.9 m for fences located withing 6.1 m of the front lot line of residential zones.

The Committee of Adjustment for the Town of Innisfil will consider this application in person at Town Hall and virtually through Zoom on **Thursday, November 16, 2023, at 6:30 PM.** 

To participate in the hearing and/or provide comments, you must register by following the link below or scanning the above QR code: <u>https://innisfil.ca/en/building-and-</u> <u>development/committee-of-adjustment-</u> <u>hearings.aspx</u>