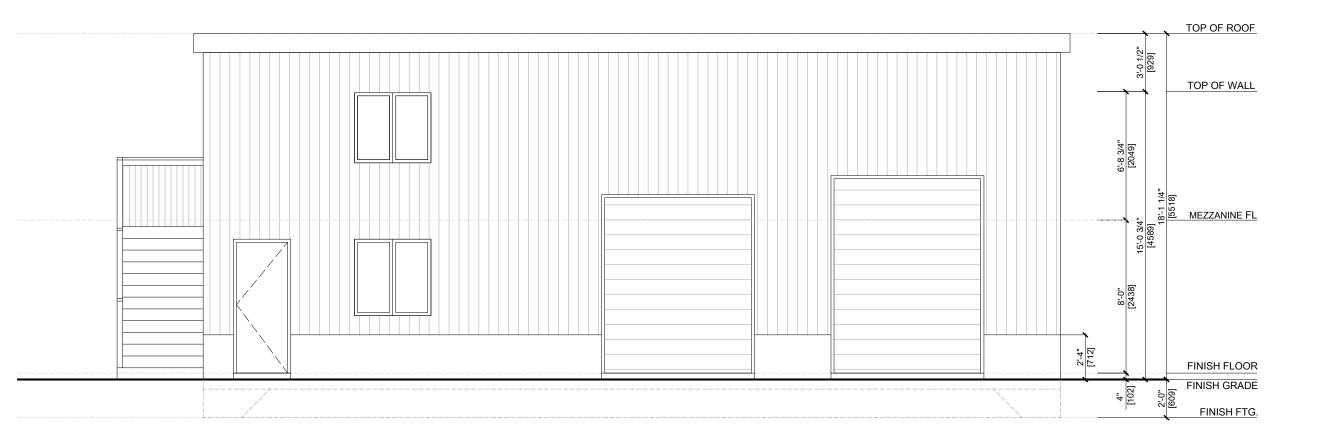

# EAST ELEVATION SCALE: 1:60

| * CONTRACTOR MUST VERIFY ALL JOB DIMENSION, ALL DRAWINGS, DETAILS AND |
|-----------------------------------------------------------------------|
| SPECIFICATIONS, AND REPORT ANY DISCREPANCIES TO ENGINEER BEFORE       |
| PROCEEDING WITH THE WORK.                                             |
| * DO NOT SCALE DRAWINGS: THESE DRAWINGS SHOW INTENT OF THE DESIGN     |

\* DO NOT SCALE DRAWINGS; THESE DRAWINGS SHOW INTENT OF THE DESIGN ONLY OR EXISTING CONDITION AND MAY NOT REFLECT EXACT LOCATION.

\* ALL DRAWINGS NOT TO BE USED FOR CONSTRUCTION UNLESS COUNTERSIGNED BY THE CONSULTANT.

\* THE FOLLOWING DRAWINGS AND NOT TO CON CONSIDERED AR PART OF THE CONSTRUCTION DRAWINGS:

|     |            |      | PROJECT: 2726 Ireton St, Innisfil |                               |        |             |             |  |
|-----|------------|------|-----------------------------------|-------------------------------|--------|-------------|-------------|--|
|     |            |      | DRAWING TITLE:                    | DRAWING TITLE: EAST ELEVATION |        |             |             |  |
|     |            |      | DESIGNED:                         | DRAWN:                        | SCALE: | PAPER SIZE: | DRAWING No: |  |
| No. | ISSUED FOR | DATE | T.                                | T.                            | 1:60   | 11x17       | A04         |  |