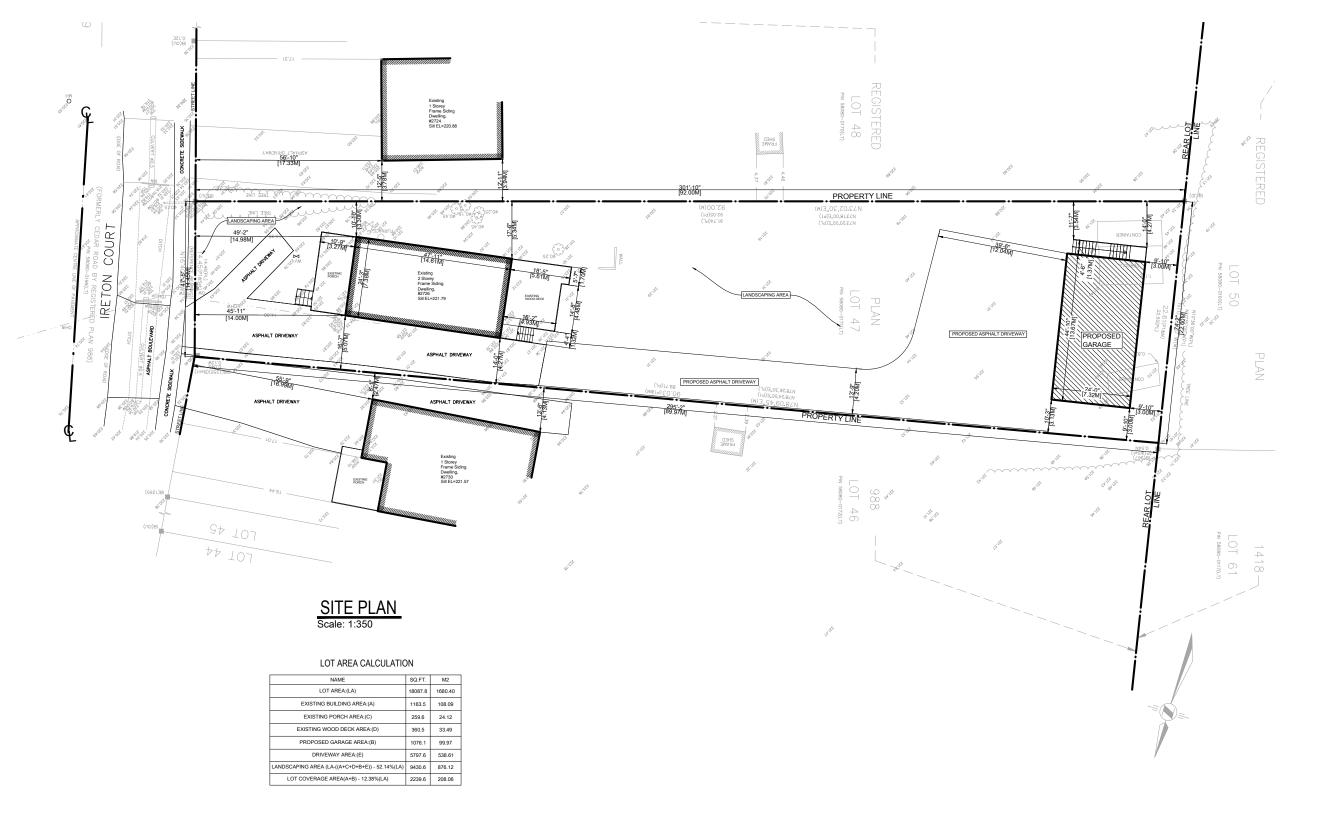

The subject property is described legally as **PLAN 988 LOT 47**, is known municipally as **2726 Ireton Street**, and is zoned as "**Residential 1 (R1)**.

The applicant is proposing to construct a detached garage with a height of 5.52 m. The applicant is seeking relief from Section 3.3 (f) of the Zoning By-law which permits a maximum height of 5 m for accessory structures.

\* DO NOT SCALE DRAWINGS; THESE DRAWINGS SHOW INTENT OF THE DESIGN ONLY OR EXISTING CONDITION AND MAY NOT REFLECT EXACT LOCATION.

\* ALL DRAWINGS NOT TO BE USED FOR CONSTRUCTION UNLESS COUNTERSIGNED BY THE CONSULTANT.

\* THE FOLLOWING DRAWINGS AND NOT TO CON CONSIDERED AR PART OF THE CONSTRUCTION DRAWINGS:

|     |            |      | PROJECT: 2726 Ireton St, Innisfil |        |        |             |             |
|-----|------------|------|-----------------------------------|--------|--------|-------------|-------------|
|     |            |      | DRAWING TITLE: SITE PLAN          |        |        |             |             |
|     |            |      | DESIGNED:                         | DRAWN: | SCALE: | PAPER SIZE: | DRAWING No: |
| No. | ISSUED FOR | DATE |                                   |        |        | 11x17       | A01         |