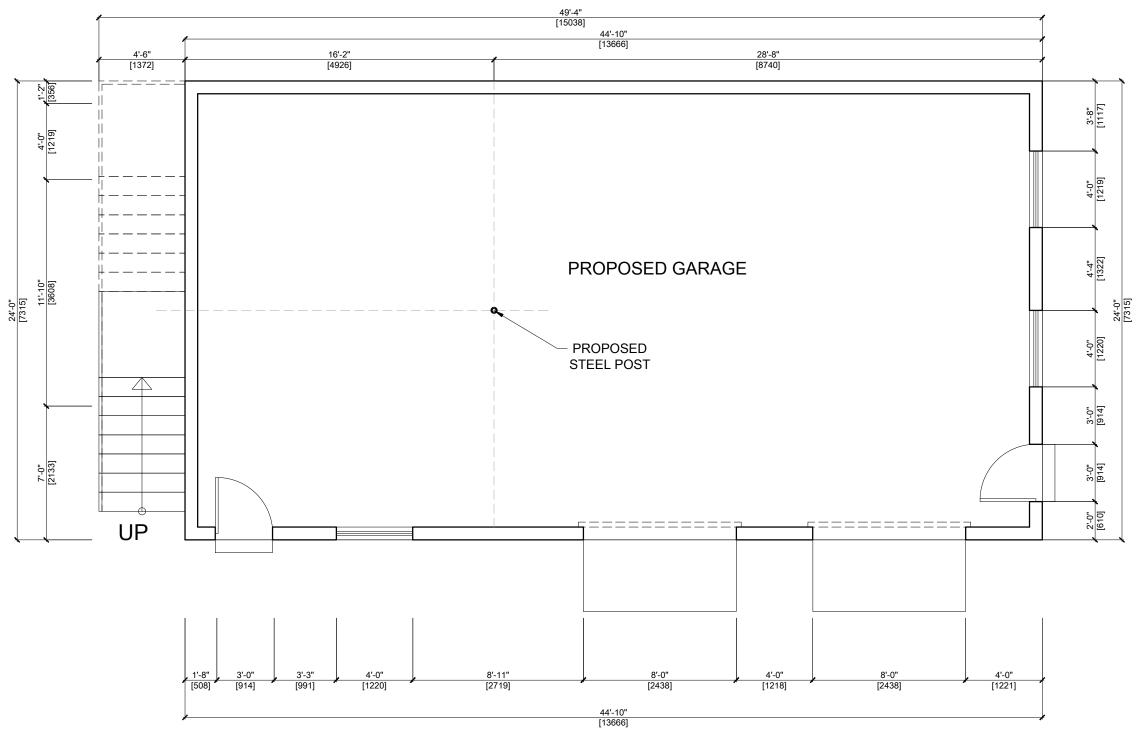

FIRST FLOOR PLAN

SCALE: 1:60

FLOOR AREA:99.97 SM MEZZANINE AREA:33.26 SM

\* CONTRACTOR MUST VERIFY ALL JOB DIMENSION, ALL DRAWINGS, DETAILS AND SPECIFICATIONS, AND REPORT ANY DISCREPANCIES TO ENGINEER BEFORE

SPECIFICATIONS, AND REPORT ANY DISCREPANCIES TO ENGINEER BEFORE PROCEEDING WITH THE WORK.

\* DO NOT SCALE DRAWINGS; THESE DRAWINGS SHOW INTENT OF THE DESIGN ONLY OR EXISTING CONDITION AND MAY NOT REFLECT EXACT LOCATION.

\* ALL DRAWINGS NOT TO BE USED FOR CONSTRUCTION UNLESS COUNTERSIGNED BY THE CONSULTANT.

\* THE FOLLOWING DRAWINGS AND NOT TO CON CONSIDERED AR PART OF THE CONSTRUCTION DRAWINGS:

|     |            |      | PROJECT: 2726 Ireton St, Innisfil |        |        |             |             |  |
|-----|------------|------|-----------------------------------|--------|--------|-------------|-------------|--|
|     |            |      | DRAWING TITLE: FIRST FLOOR PLAN   |        |        |             |             |  |
|     |            |      | DESIGNED:                         | DRAWN: | SCALE: | PAPER SIZE: | DRAWING No: |  |
| No. | ISSUED FOR | DATE | T.                                | T.     | 1:60   | 11x17       | A02         |  |