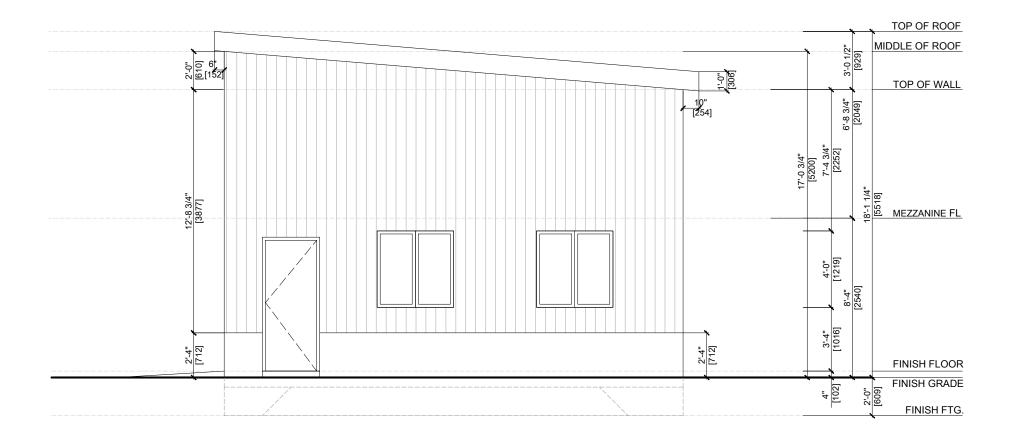

# NORTH ELEVATION SCALE: 1:60

| * CONTRACTOR MUST VERIFY ALL JOB DIMENSION, ALL DRAWINGS, DETAILS AND |
|-----------------------------------------------------------------------|
| SPECIFICATIONS, AND REPORT ANY DISCREPANCIES TO ENGINEER BEFORE       |
| PROCEEDING WITH THE WORK.                                             |
| * DO NOT SCALE DRAWINGS; THESE DRAWINGS SHOW INTENT OF THE DESIGN     |

ONLY OR EXISTING CONDITION AND MAY NOT REFLECT EXACT LOCATION.

\*ALL DRAWINGS NOT TO BE USED FOR CONSTRUCTION UNLESS COUNTERSIGNED BY THE CONSULTANT.

\* THE FOLLOWING DRAWINGS AND NOT TO CON CONSIDERED AR PART OF THE CONSTRUCTION DRAWINGS:

|     |            |      | PROJECT: 2726 Ireton St, Innisfil  DRAWING TITLE: NORTH ELEVATION |        |        |             |             |
|-----|------------|------|-------------------------------------------------------------------|--------|--------|-------------|-------------|
|     |            |      |                                                                   |        |        |             |             |
|     |            |      | DESIGNED:                                                         | DRAWN: | SCALE: | PAPER SIZE: | DRAWING No: |
| No. | ISSUED FOR | DATE | T.                                                                | T.     | 1:60   | 11x17       | A06         |