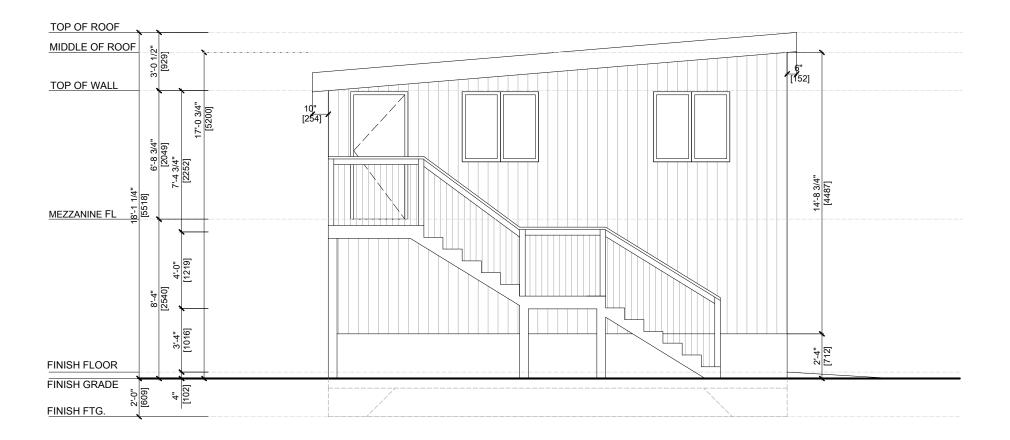

## SOUTH ELEVATION SCALE: 1:60

| * CONTRACTOR MUST VERIFY ALL JOB DIMENSION, ALL DR | RAWINGS, DETAILS AND |
|----------------------------------------------------|----------------------|
| SPECIFICATIONS, AND REPORT ANY DISCREPANCIES TO E  | NGINEER BEFORE       |
| PROCEEDING WITH THE WORK.                          |                      |
| * DO NOT SCALE DRAWINGS; THESE DRAWINGS SHOW INT   | ENT OF THE DESIGN    |
|                                                    |                      |

TO NOT SCALE DRAWINGS; THESE DRAWINGS SHOW INTENT OF THE DESIGN ONLY OR EXISTING CONDITION AND MAY NOT REFLECT EXACT LOCATION.

\* ALL DRAWINGS NOT TO BE USED FOR CONSTRUCTION UNLESS COUNTERSIGNED BY THE CONSULTANT.

\* THE FOLLOWING DRAWINGS AND NOT TO CON CONSIDERED AR PART OF THE CONSTRUCTION DRAWINGS:

|     |            |      | PROJECT:                       | 2726   | Ireton St, | Innisfil    |             |
|-----|------------|------|--------------------------------|--------|------------|-------------|-------------|
|     |            |      | DRAWING TITLE: SOUTH ELEVATION |        |            |             |             |
|     |            |      | DESIGNED:                      | DRAWN: | SCALE:     | PAPER SIZE: | DRAWING No: |
| No. | ISSUED FOR | DATE | T.                             | T.     | 1:60       | 11x17       | A07         |