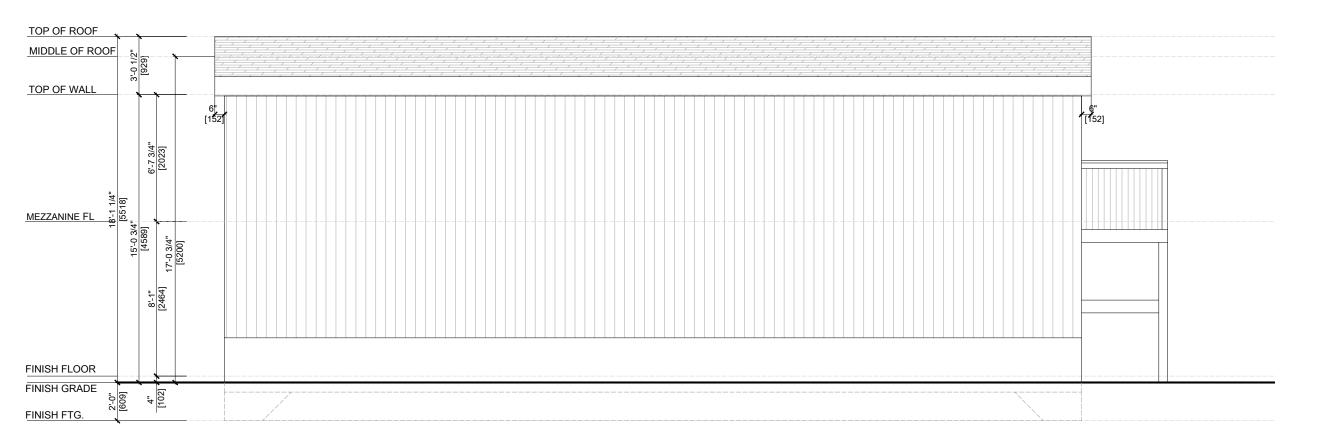

## WEST ELEVATION SCALE: 1:60

| * CONTRACTOR MUST VERIFY ALL JOB DIMENSION, ALL DRAWINGS, DETAILS AND SPECIFICATIONS. AND REPORT ANY DISCREPANCIES TO ENGINEER BEFORE |
|---------------------------------------------------------------------------------------------------------------------------------------|
| PROCEEDING WITH THE WORK.                                                                                                             |
| * DO NOT SCALE DRAWINGS; THESE DRAWINGS SHOW INTENT OF THE DESIGN ONLY OR EXISTING CONDITION AND MAY NOT REFLECT EXACT LOCATION.      |

\* ALL DRAWINGS NOT TO BE USED FOR CONSTRUCTION UNLESS COUNTERSIGNED BY THE CONSULTANT. HE

| BY THE CONSULTANT.                                 |         |    |     |
|----------------------------------------------------|---------|----|-----|
| * THE FOLLOWING DRAWINGS AND NOT TO CON CONSIDERED | AR PART | OF | THE |
| CONSTRUCTION DRAWINGS:                             |         |    |     |

|     |            |      | PROJECT:                      | 2726   | Ireton St, | Innisfil    |             |
|-----|------------|------|-------------------------------|--------|------------|-------------|-------------|
|     |            |      | DRAWING TITLE: WEST ELEVATION |        |            |             |             |
|     |            |      | DESIGNED:                     | DRAWN: | SCALE:     | PAPER SIZE: | DRAWING No: |
| No. | ISSUED FOR | DATE | T.                            | T.     | 1:60       | 11x17       | A05         |