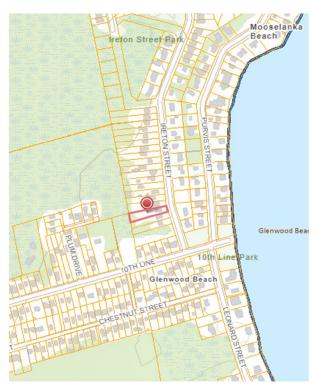

The subject property is described legally as **PLAN 988 LOT 47**, is known municipally as **2726 Ireton Street**, and is zoned as "**Residential 1 (R1)**.

The applicant is proposing to construct a detached garage with a height of 5.52 m. The applicant is seeking relief from Section 3.3 (f) of the Zoning By-law which permits a maximum height of 5 m for accessory structures.