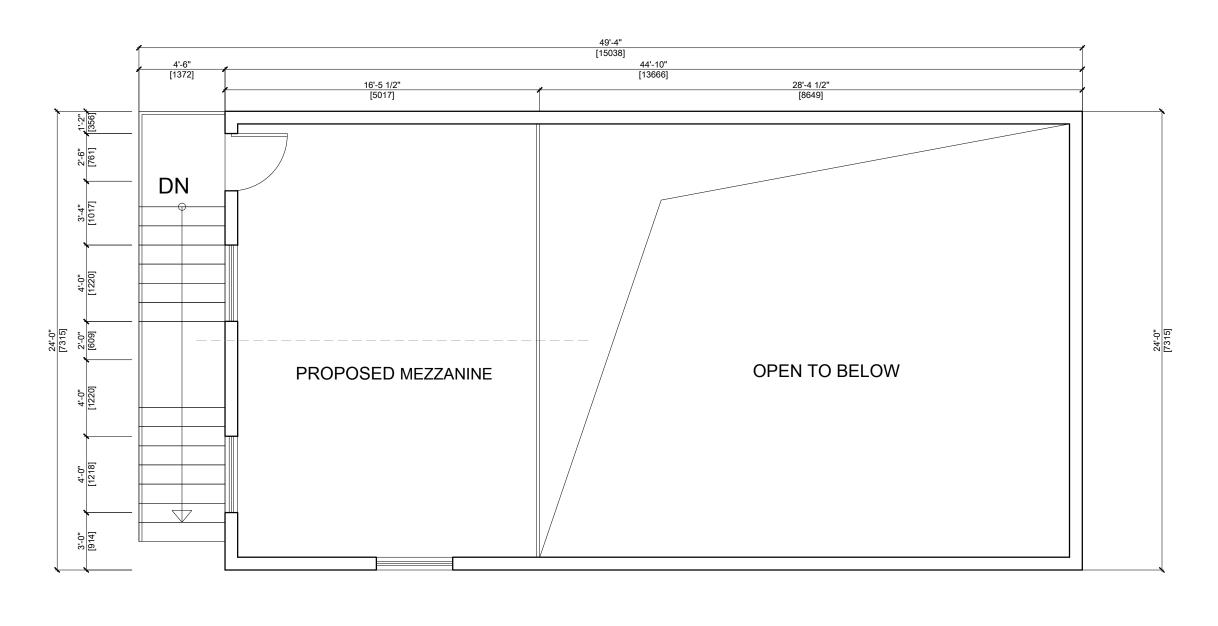

#### MEZZANINE FLOOR PLAN

SCALE: 1:60

FLOOR AREA:99.97 SM MEZZANINE AREA:33.26 SM

| "CONTRACTOR MUST VERIFY ALL JOB DIMENSION, ALL DRAWINGS, DETAILS AND |
|----------------------------------------------------------------------|
| SPECIFICATIONS, AND REPORT ANY DISCREPANCIES TO ENGINEER BEFORE      |
| PROCEEDING WITH THE WORK.                                            |
| * DO NOT SCALE DRAWINGS; THESE DRAWINGS SHOW INTENT OF THE DESIGN    |

ONLY OR EXISTING CONDITION AND MAY NOT REFLECT EXACT LOCATION.

\*ALL DRAWINGS NOT TO BE USED FOR CONSTRUCTION UNLESS COUNTERSIGNED BY THE CONSULTANT.

\* THE FOLLOWING DRAWINGS AND NOT TO CON CONSIDERED AR PART OF THE CONSTRUCTION DRAWINGS:

|     |            |      | PROJECT: 2726 Ireton St, Innisfil |        |        |             |             |  |
|-----|------------|------|-----------------------------------|--------|--------|-------------|-------------|--|
|     |            |      | DRAWING TITLE: SECOND FLOOR PLAN  |        |        |             |             |  |
|     |            |      | DESIGNED:                         | DRAWN: | SCALE: | PAPER SIZE: | DRAWING No: |  |
| No. | ISSUED FOR | DATE | T.                                | T.     | 1:60   | 11x17       | A03         |  |