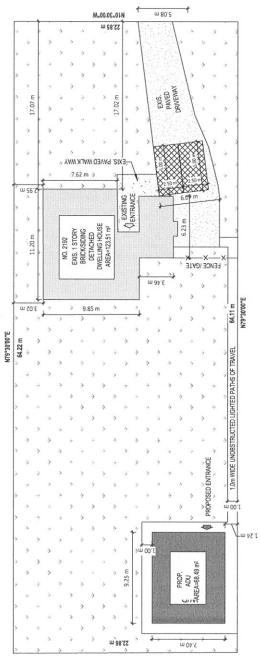

The subject property is described legally as **PLAN 1449 LOT 11** is known municipally as **2192 Richard Street**, and is zoned as "**Residential 1 (R1)**".

The applicant is proposing to construct a detached accessory dwelling unit (ADU) with a gross floor area of 68.49 m<sup>2</sup>. The applicant is seeking relief from Section 3.5 (j) of the Zoning By-law which permits a maximum footprint coverage of 50 m<sup>2</sup> for accessory dwelling units located in the rear yard.

1) SITE PLAN PROPOSED 1:250

| m<sup>2</sup>
| ADU AREA | 863 | 863 |
| ADU AREA | 864 |
| EXIS. DWELLING HOUSE | 123.51 |
| OPEN SPACE AREA IN REAR YARD | 726.45 |
| TOTAL LOT AREA | 1466.06 |

| V100 - 4 6704 - 1004 | × 100 - 4:07% = 10% |
|----------------------|---------------------|
| 68.46                | 1466.06             |
| ADU AREA             | TOTAL LOT AREA      |

$$\frac{ADUAREA}{EXIS.DWELLING HOUSE} = \frac{68.49}{123.51} \times 100 = 55.45\% > 50\%$$

$$\frac{\textit{ADU AREA}}{\textit{REAR YARD AREA}} = \frac{68.49}{863} \times 100 = 7.94\% \le 50\%$$

 $0.25 \times (REAR\ YARD\ AREA=863) = 215.75$ 

OPEN SPACE AREA IN REAR YARD  $\geq 0.25 \times (REAR \, YARD \, AREA)$ 

 $726.45 \ge 215.75$ 

| 1-THE DRAWINGS MAY NOT BE USED FOR | CONSTRUCTION UNLESS SEALED AND SIGNED BY | ENGINEED AND ORTAINED DEDMAISION EDOM THE |
|------------------------------------|------------------------------------------|-------------------------------------------|
|------------------------------------|------------------------------------------|-------------------------------------------|