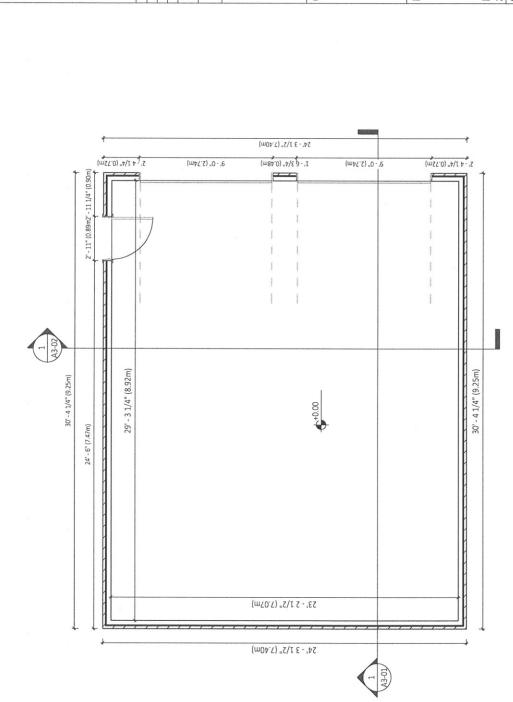

24' - 3 1/2" (7.40m) Z' + 1/4" (0.72m) (m84.0) "4/£ g - 'I 9' - 0" (2.74m) (m27.0) "4/1 4- 'S 9' - 0" (2.74m) 2' - 11" (0.89m2' - 11 1/4" (0.90m 29' - 3 1/4" (8.92m) 30' - 4 1/4" (9.25m) 30' - 4 1/4" (9.25m) 24' - 6" (7.47m) (m70.7) "S\L S - 'ES (m04.7) "2\1 E - '45