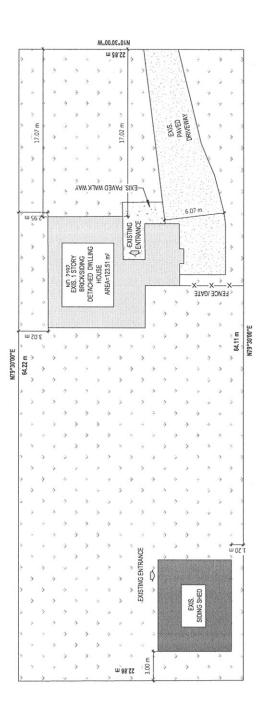

The subject property is described legally as **PLAN 1449 LOT 11** is known municipally as **2192 Richard Street**, and is zoned as "**Residential 1 (R1)**".

The applicant is proposing to construct a detached accessory dwelling unit (ADU) with a gross floor area of 68.49 m<sup>2</sup>. The applicant is seeking relief from Section 3.5 (j) of the Zoning By-law which permits a maximum footprint coverage of 50 m<sup>2</sup> for accessory dwelling units located in the rear yard.

1) SITE PLAN PROPOSED 1:250

| m<sup>2</sup>
| ADU AREA | 863 | 863 |
| ADU AREA | 864 |
| EXIS. DWELLING HOUSE | 123.51 |
| OPEN SPACE AREA IN REAR YARD | 726.45 |
| TOTAL LOT AREA | 1466.06 |

| V100 - 4 6704 - 1004 | × 100 - 4:07% = 10% |
|----------------------|---------------------|
| 68.46                | 1466.06             |
| ADU AREA             | TOTAL LOT AREA      |

$$\frac{ADUAREA}{EXIS.DWELLING HOUSE} = \frac{68.49}{123.51} \times 100 = 55.45\% > 50\%$$

$$\frac{\textit{ADU AREA}}{\textit{REAR YARD AREA}} = \frac{68.49}{863} \times 100 = 7.94\% \le 50\%$$

 $0.25 \times (REAR\ YARD\ AREA=863) = 215.75$ 

OPEN SPACE AREA IN REAR YARD  $\geq 0.25 \times (REAR \, YARD \, AREA)$ 

 $726.45 \ge 215.75$ 

| 1-THE DRAWINGS MAY NOT BE USED FOR | CONSTRUCTION UNLESS SEALED AND SIGNED BY | ENGINEED AND ORTAINED DEDMAISION EDOM THE |
|------------------------------------|------------------------------------------|-------------------------------------------|
|------------------------------------|------------------------------------------|-------------------------------------------|