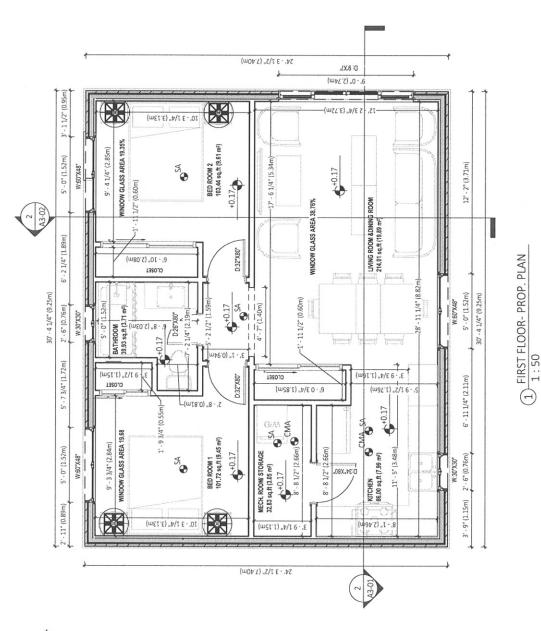

NORTH

| APVD       |           |
|------------|-----------|
| ISSUED FOR | REVISIONS |
| DATE       |           |
| No.        |           |

DESIGNER:

CLIENT:

PROJECT NAME:

**ADU-REAR YARD** 

PROJECT ADDRESS:

2192 Richard St, Innisfil, ON L9S 2C4 SHEET NAME:

FIRST FLOOR- PROP. PLAN

| PROJECT No.: | 1212        | SHEET NO:                         | ☐ A1-04 /         |
|--------------|-------------|-----------------------------------|-------------------|
| 02/20/2023   | 1:50        | DESIGNER: S. MOKHTARIAN SHEET NO: | CHECKER: H.HEMATI |
| DATE:        | SCALE: 1:50 | DESIGN                            | CHECKE            |
|              |             |                                   |                   |