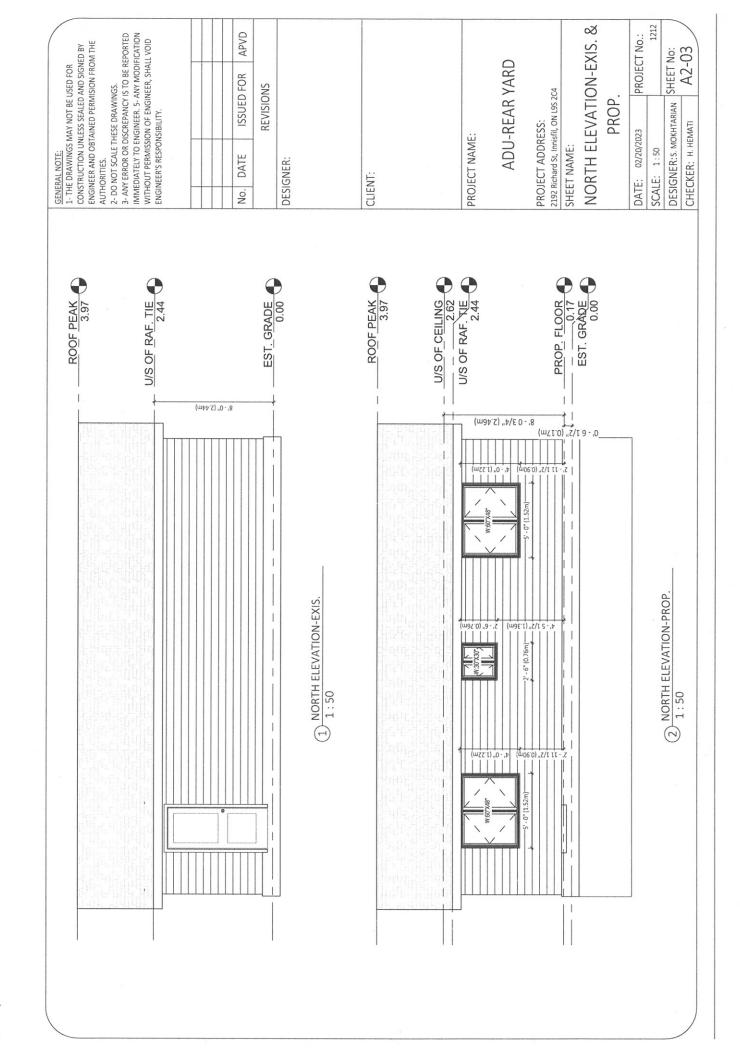

# EAST ELEVATION-EXIS. &

| DATE:       | 02/20/2023                       | PROJECT No.: |
|-------------|----------------------------------|--------------|
| SCALE: 1:50 | 1:50                             | 1212         |
| DESIGN      | DESIGNER:S. MOKHTARIAN SHEET NO. | SHEET NO:    |
| CHECKE      | CHECKER: H. HEMATI               | A2-01 /      |