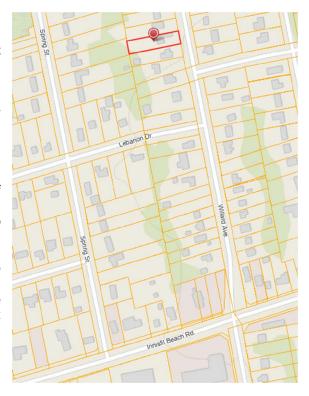

The subject property is described legally as **PLAN 1449 LOT 11** is known municipally as **2192 Richard Street**, and is zoned as "**Residential 1 (R1)**".

The applicant is proposing to construct a detached accessory dwelling unit (ADU) with a gross floor area of 68.49 m<sup>2</sup>. The applicant is seeking relief from Section 3.5 (j) of the Zoning By-law which permits a maximum footprint coverage of 50 m<sup>2</sup> for accessory dwelling units located in the rear yard.