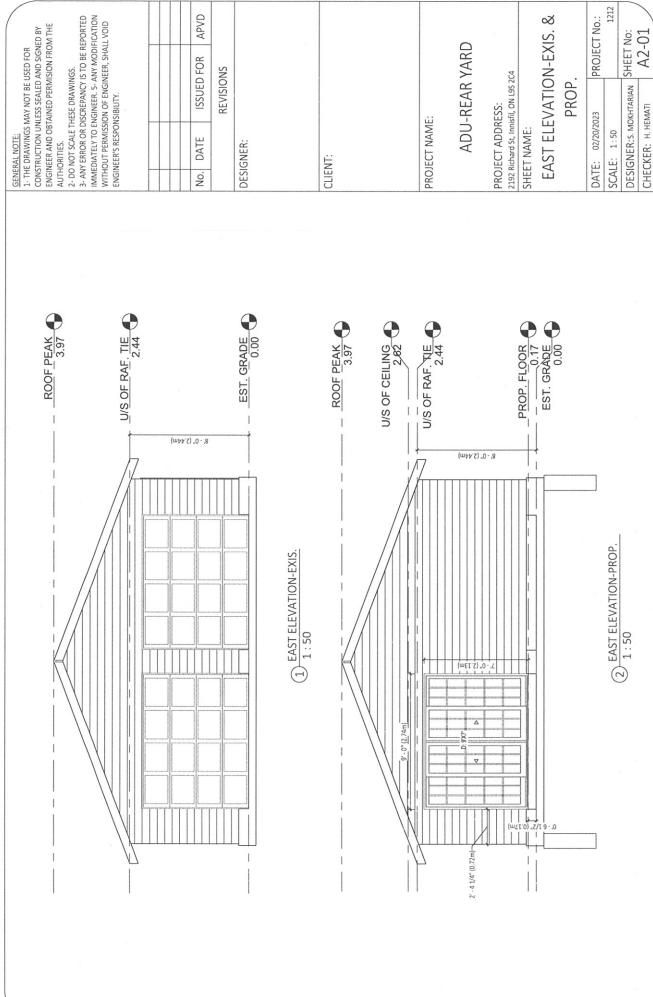

## ADU-REAR YARD

# EAST ELEVATION-EXIS. &

| DATE:       | 02/20/2023                       | PROJECT No.: |
|-------------|----------------------------------|--------------|
| SCALE: 1:50 | 1:50                             | 1212         |
| DESIGN      | DESIGNER:S. MOKHTARIAN SHEET NO. | SHEET NO:    |
| CHECKE      | CHECKER: H. HEMATI               | A2-01 /      |