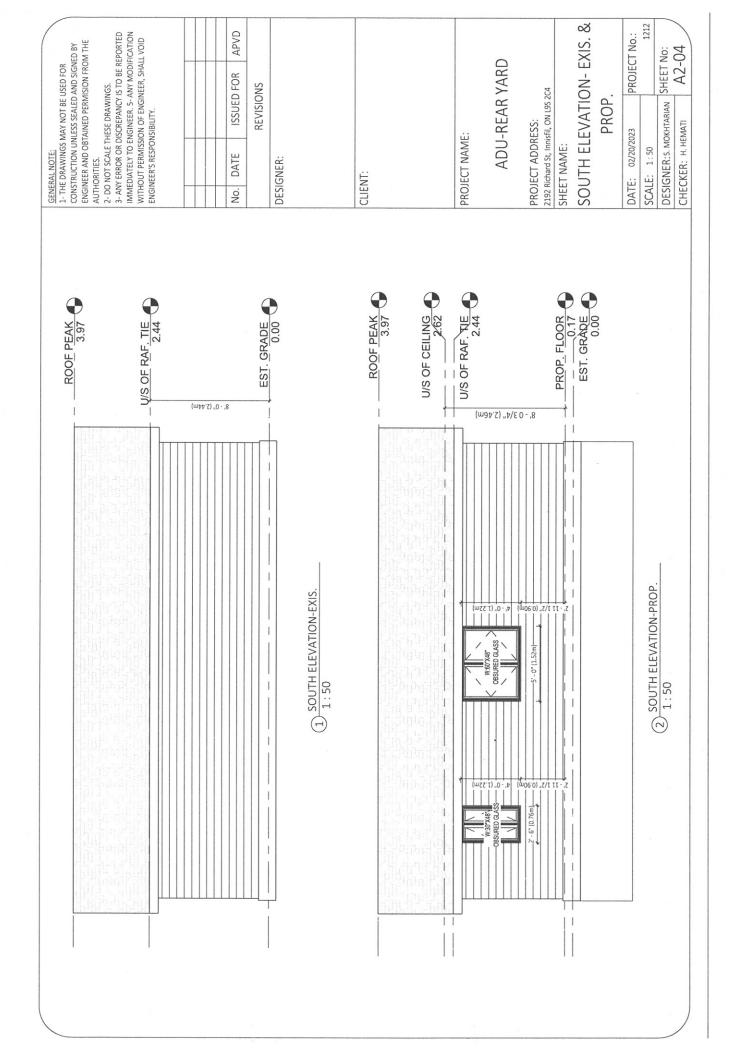

# EAST ELEVATION-EXIS. &

| DATE:       | 02/20/2023                       | PROJECT No.: |
|-------------|----------------------------------|--------------|
| SCALE: 1:50 | 1:50                             | 1212         |
| DESIGN      | DESIGNER:S. MOKHTARIAN SHEET NO. | SHEET NO:    |
| CHECKE      | CHECKER: H. HEMATI               | A2-01 /      |