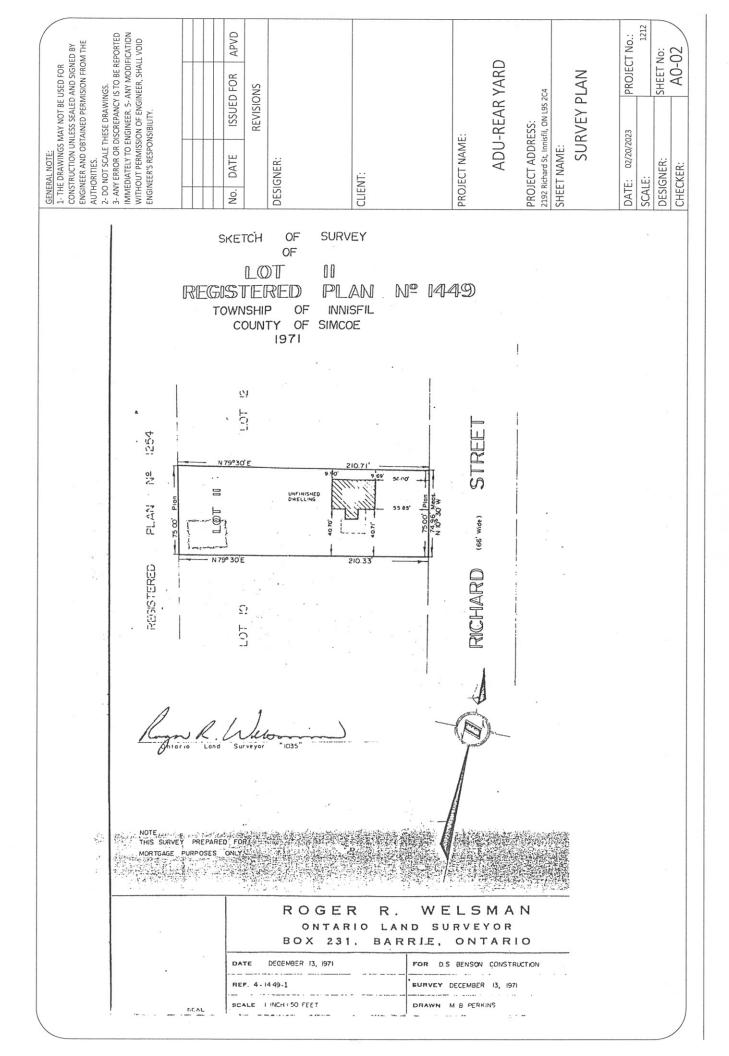

The subject property is described legally as **PLAN 1449 LOT 11** is known municipally as **2192 Richard Street**, and is zoned as "**Residential 1 (R1)**".

The applicant is proposing to construct a detached accessory dwelling unit (ADU) with a gross floor area of 68.49 m<sup>2</sup>. The applicant is seeking relief from Section 3.5 (j) of the Zoning By-law which permits a maximum footprint coverage of 50 m<sup>2</sup> for accessory dwelling units located in the rear yard.