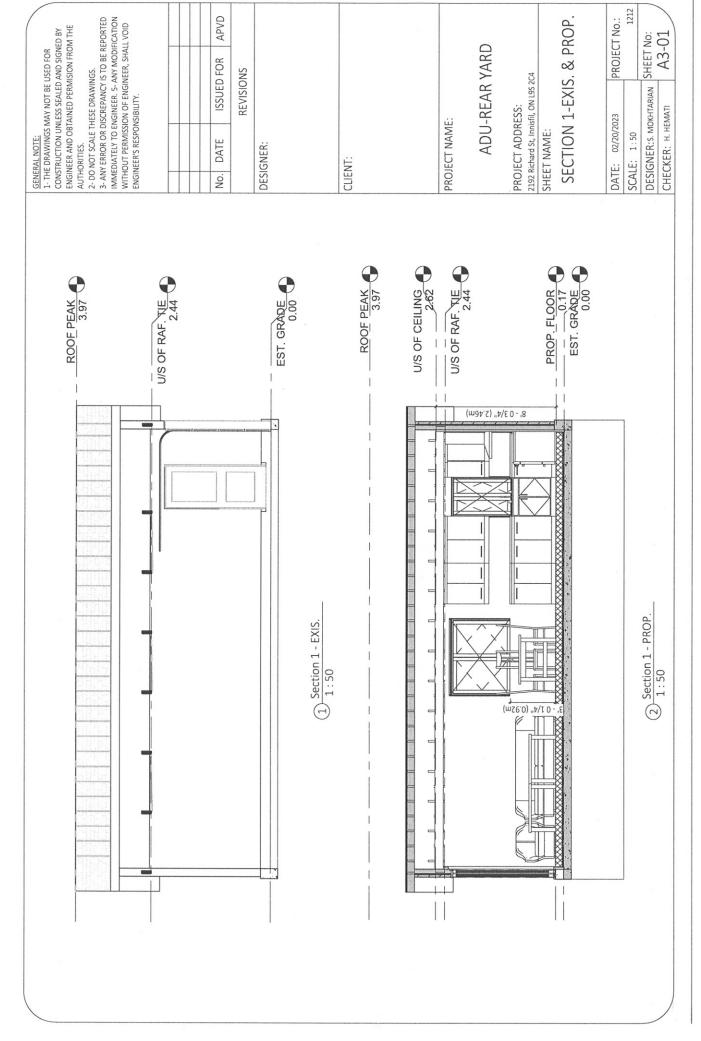

The subject property is described legally as **PLAN 1449 LOT 11** is known municipally as **2192 Richard Street**, and is zoned as "**Residential 1 (R1)**".

The applicant is proposing to construct a detached accessory dwelling unit (ADU) with a gross floor area of 68.49 m<sup>2</sup>. The applicant is seeking relief from Section 3.5 (j) of the Zoning By-law which permits a maximum footprint coverage of 50 m<sup>2</sup> for accessory dwelling units located in the rear yard.