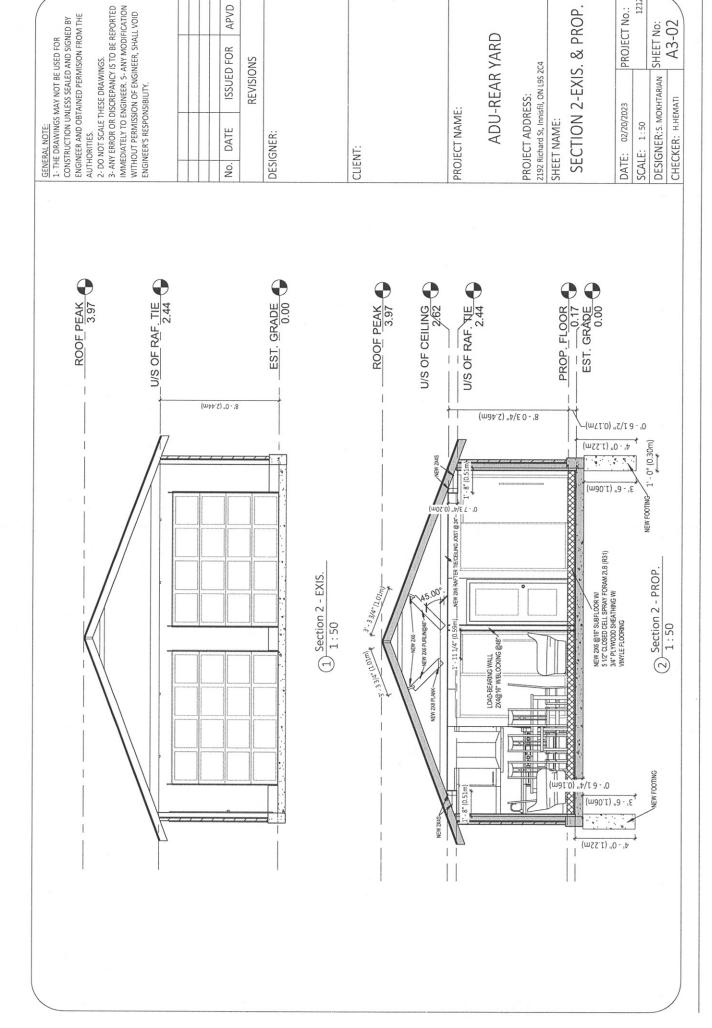

The subject property is described legally as **PLAN 1449 LOT 11** is known municipally as **2192 Richard Street**, and is zoned as "**Residential 1 (R1)**".

The applicant is proposing to construct a detached accessory dwelling unit (ADU) with a gross floor area of 68.49 m<sup>2</sup>. The applicant is seeking relief from Section 3.5 (j) of the Zoning By-law which permits a maximum footprint coverage of 50 m<sup>2</sup> for accessory dwelling units located in the rear yard.