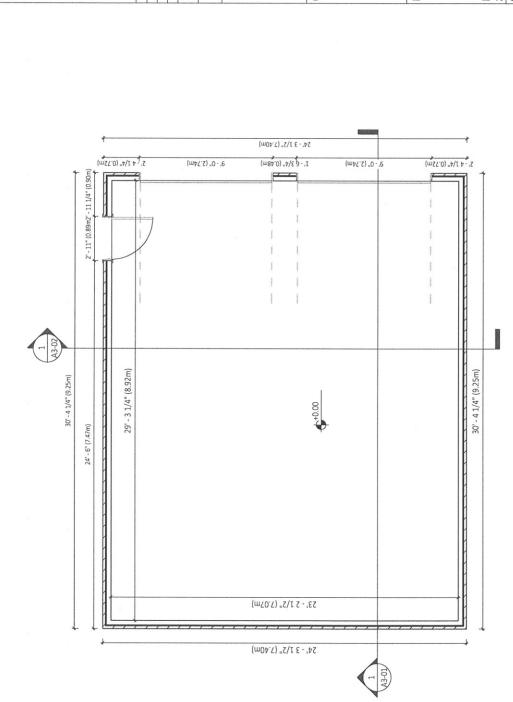

1) FIRST FLOOR- EXIS. PLAN 1:50

CHECKER: H. HEMATI

1-THE PRAWINGS MAY NOT BE USED FOR CONSTRUCTION UNLESS SEALED AND SIGNED BY ENGINEER AND OBTAINED PERMISION FROM THE AUTHORITIES.

2- DO NOT SCALE THESE DRAWINGS.

3- ANY ERROR OR DISCREPANCY IS TO BE REPORTED IMMEDIATELY TO ENGINEER. 5- ARY MODIFICATION WITHOUT PERMISSION OF ENGINEER, SHALL VOID ENGINEER'S RESPONSIBILITY. 1212 APVD FIRST FLOOR- EXIS. PLAN PROJECT No.: SHEET NO: **ADU-REAR YARD** ISSUED FOR REVISIONS 2192 Richard St, Innisfil, ON L9S 2C4 **DESIGNER:S. MOKHTARIAN** PROJECT ADDRESS: DATE: 02/20/2023 PROJECT NAME: SHEET NAME: SCALE: 1:50 DATE DESIGNER: CLIENT: No.