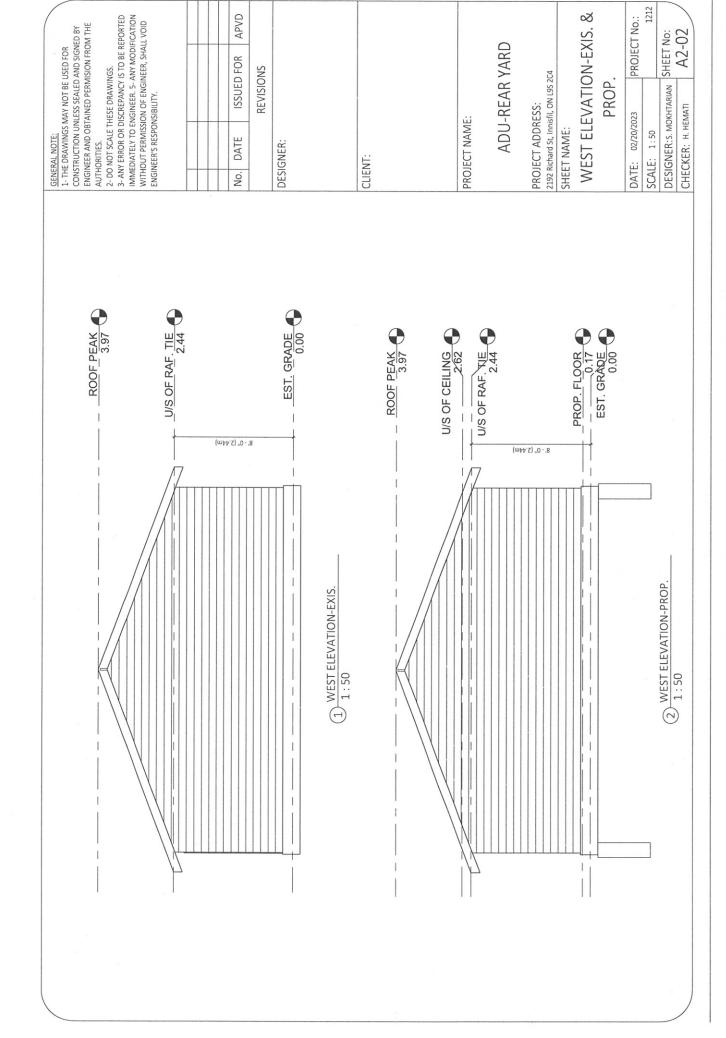

20/2023   | 1:50        | DESIGNER: S. MOKHTARIAN SHEET NO: | CHECKER: H.HEMATI |
| DATE:        | SCALE: 1:50 | DESIGN                            | CHECKE            |
|              |             |                                   |                   |



|  |  | APVD       |           |
|--|--|------------|-----------|
|  |  | ISSUED FOR | REVISIONS |
|  |  | DATE       |           |
|  |  | No.        |           |

## ADU-REAR YARD

# EAST ELEVATION-EXIS. &

| DATE:       | 02/20/2023                       | PROJECT No.: |
|-------------|----------------------------------|--------------|
| SCALE: 1:50 | 1:50                             | 1212         |
| DESIGN      | DESIGNER:S. MOKHTARIAN SHEET NO. | SHEET NO:    |
| CHECKE      | CHECKER: H. HEMATI               | A2-01 /      |











APVD

1212