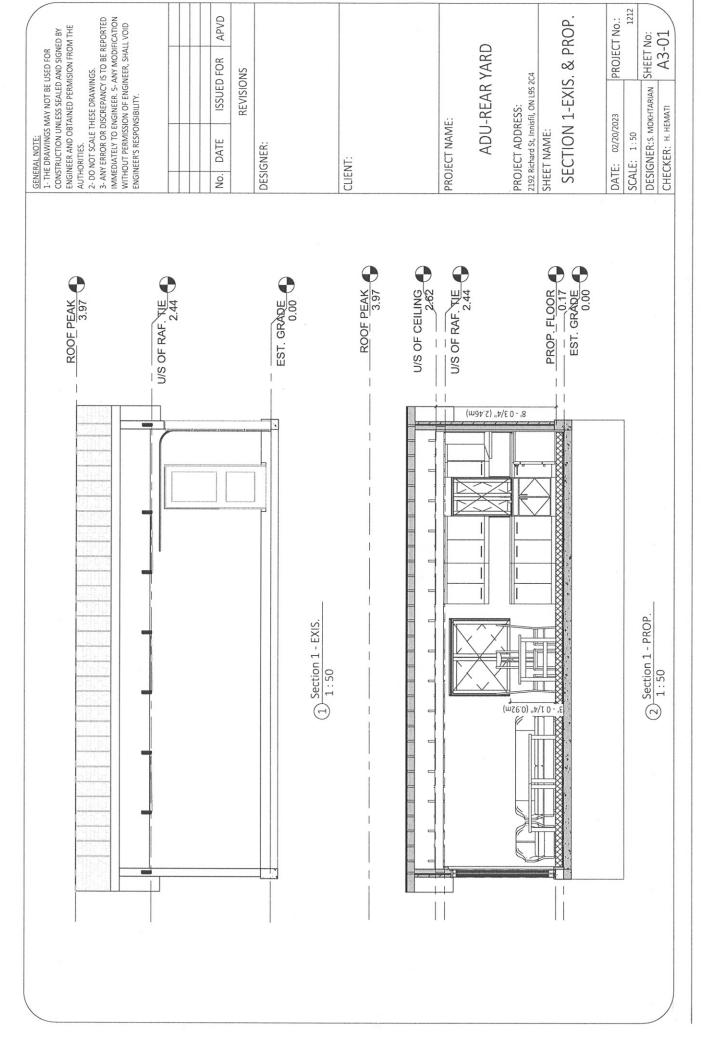

3   | 1:50        | DESIGNER: S. MOKHTARIAN SHEET NO: | CHECKER: H.HEMATI |
| DATE:        | SCALE: 1:50 | DESIGN                            | CHECKE            |
|              |             |                                   |                   |



|  |  | APVD       |           |
|--|--|------------|-----------|
|  |  | ISSUED FOR | REVISIONS |
|  |  | DATE       |           |
|  |  | No.        |           |

## ADU-REAR YARD

# EAST ELEVATION-EXIS. &

| DATE:       | 02/20/2023                       | PROJECT No.: |
|-------------|----------------------------------|--------------|
| SCALE: 1:50 | 1:50                             | 1212         |
| DESIGN      | DESIGNER:S. MOKHTARIAN SHEET NO. | SHEET NO:    |
| CHECKE      | CHECKER: H. HEMATI               | A2-01 /      |











APVD

1212