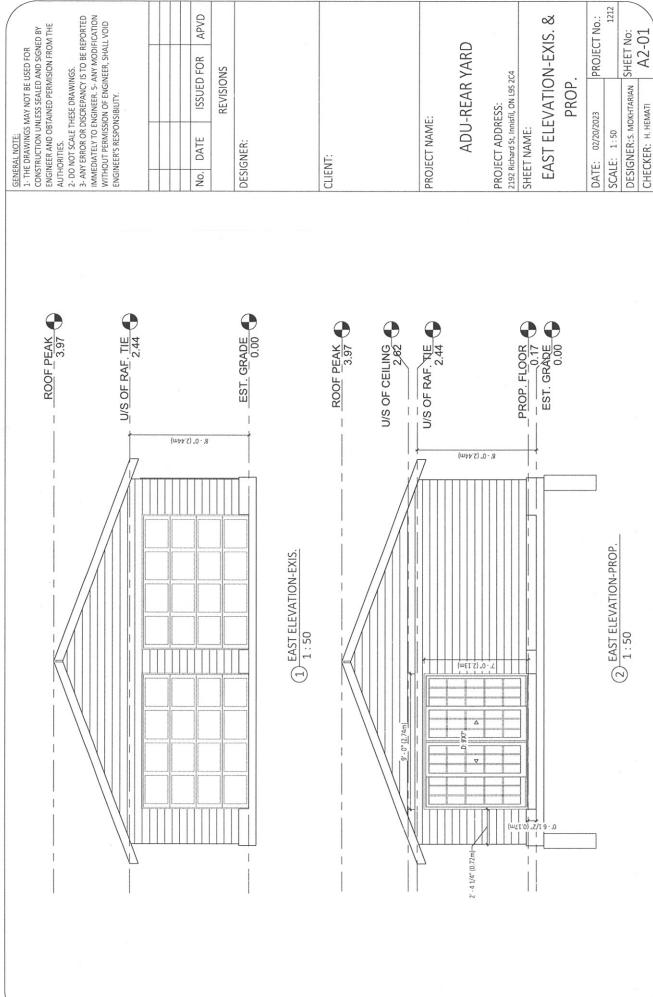

|  |  | APVD       |           |
|--|--|------------|-----------|
|  |  | ISSUED FOR | REVISIONS |
|  |  | DATE       |           |
|  |  | No.        |           |

## ADU-REAR YARD

# EAST ELEVATION-EXIS. &

| DATE:       | 02/20/2023                       | PROJECT No.: |
|-------------|----------------------------------|--------------|
| SCALE: 1:50 | 1:50                             | 1212         |
| DESIGN      | DESIGNER:S. MOKHTARIAN SHEET NO. | SHEET NO:    |
| CHECKE      | CHECKER: H. HEMATI               | A2-01 /      |

APVD

1212