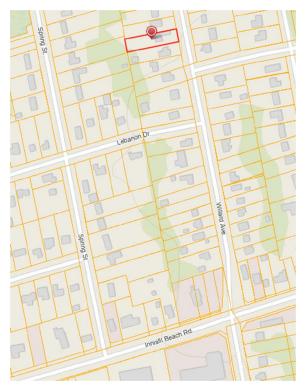

The subject property is described legally as **PLAN 1449 LOT 11** is known municipally as **2192 Richard Street**, and is zoned as "**Residential 1 (R1)**".

The applicant is proposing to construct a detached accessory dwelling unit (ADU) with a gross floor area of 68.49 m<sup>2</sup>. The applicant is seeking relief from Section 3.5 (b) of the Zoning By-law which permits a maximum gross floor area coverage of 50% of the gross floor area of the principal dwelling on the lot.