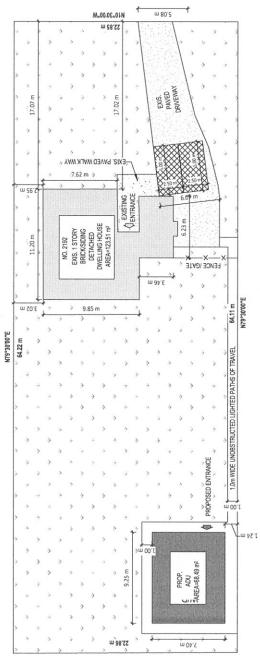

1) SITE PLAN PROPOSED 1:250

| m<sup>2</sup>
| ADU AREA | 863 | 863 |
| ADU AREA | 864 |
| EXIS. DWELLING HOUSE | 123.51 |
| OPEN SPACE AREA IN REAR YARD | 726.45 |
| TOTAL LOT AREA | 1466.06 |

| V100 - 4 6704 - 1004 | × 100 - 4:07% = 10% |
|----------------------|---------------------|
| 68.46                | 1466.06             |
| ADU AREA             | TOTAL LOT AREA      |

$$\frac{ADUAREA}{EXIS.DWELLING HOUSE} = \frac{68.49}{123.51} \times 100 = 55.45\% > 50\%$$

$$\frac{\textit{ADU AREA}}{\textit{REAR YARD AREA}} = \frac{68.49}{863} \times 100 = 7.94\% \le 50\%$$

 $0.25 \times (REAR\ YARD\ AREA=863) = 215.75$ 

OPEN SPACE AREA IN REAR YARD  $\geq 0.25 \times (REAR \, YARD \, AREA)$ 

 $726.45 \ge 215.75$ 

| 1-THE DRAWINGS MAY NOT BE USED FOR | CONSTRUCTION UNLESS SEALED AND SIGNED BY | ENGINEED AND ORTAINED DEDMAISION EDOM THE |
|------------------------------------|------------------------------------------|-------------------------------------------|
|------------------------------------|------------------------------------------|-------------------------------------------|

SITE PLAN PROPOSED

| DATE:        | 02/20/2023                       | PROJECT No.: |
|--------------|----------------------------------|--------------|
| SCALE: 1:250 | 1:250                            | 1212         |
| DESIGN       | DESIGNER:S. MOKHTARIAN SHEET NO: | SHEET NO:    |
| CHECKER      | .B.                              | A0-04        |