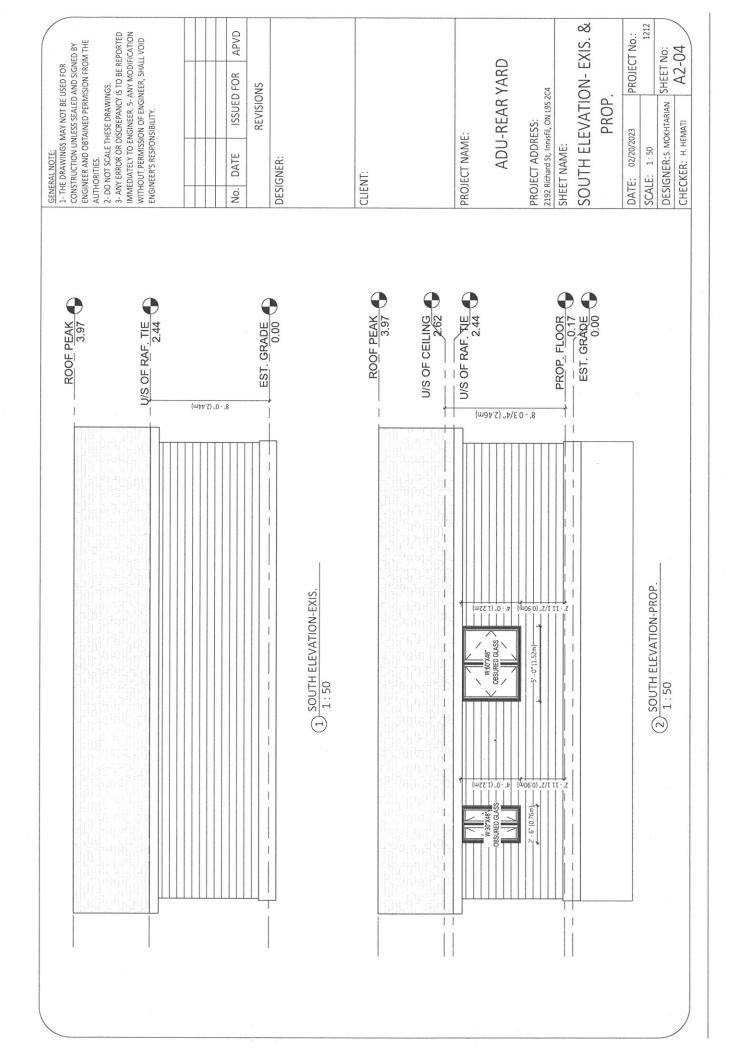

023   | 1:50        | DESIGNER: S. MOKHTARIAN SHEET NO: | CHECKER: H.HEMATI |
| DATE:        | SCALE: 1:50 | DESIGN                            | CHECKE            |
|              |             |                                   |                   |



|  |  | APVD       |           |
|--|--|------------|-----------|
|  |  | ISSUED FOR | REVISIONS |
|  |  | DATE       |           |
|  |  | No.        |           |

## ADU-REAR YARD

# EAST ELEVATION-EXIS. &

| DATE:       | 02/20/2023                       | PROJECT No.: |
|-------------|----------------------------------|--------------|
| SCALE: 1:50 | 1:50                             | 1212         |
| DESIGN      | DESIGNER:S. MOKHTARIAN SHEET NO. | SHEET NO:    |
| CHECKE      | CHECKER: H. HEMATI               | A2-01 /      |











APVD

1212