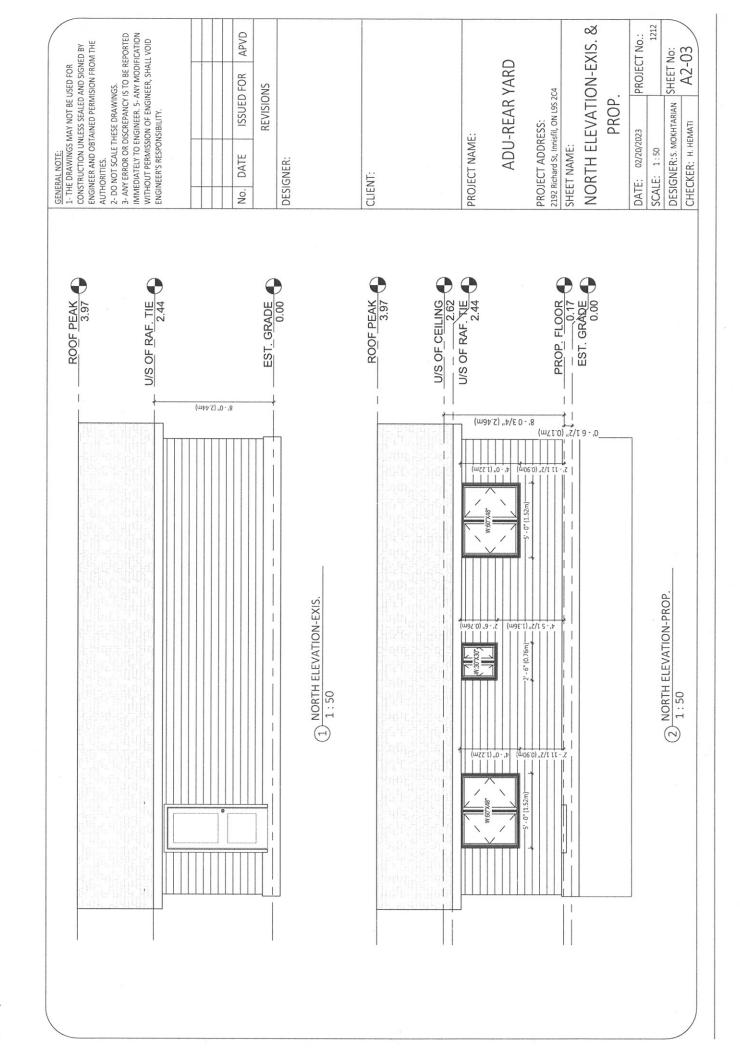

/2023   | 1:50        | DESIGNER: S. MOKHTARIAN SHEET NO: | CHECKER: H.HEMATI |
| DATE:        | SCALE: 1:50 | DESIGN                            | CHECKE            |
|              |             |                                   |                   |



|  |  | APVD       |           |
|--|--|------------|-----------|
|  |  | ISSUED FOR | REVISIONS |
|  |  | DATE       |           |
|  |  | No.        |           |

## ADU-REAR YARD

# EAST ELEVATION-EXIS. &

| DATE:       | 02/20/2023                       | PROJECT No.: |
|-------------|----------------------------------|--------------|
| SCALE: 1:50 | 1:50                             | 1212         |
| DESIGN      | DESIGNER:S. MOKHTARIAN SHEET NO. | SHEET NO:    |
| CHECKE      | CHECKER: H. HEMATI               | A2-01 /      |











APVD

1212