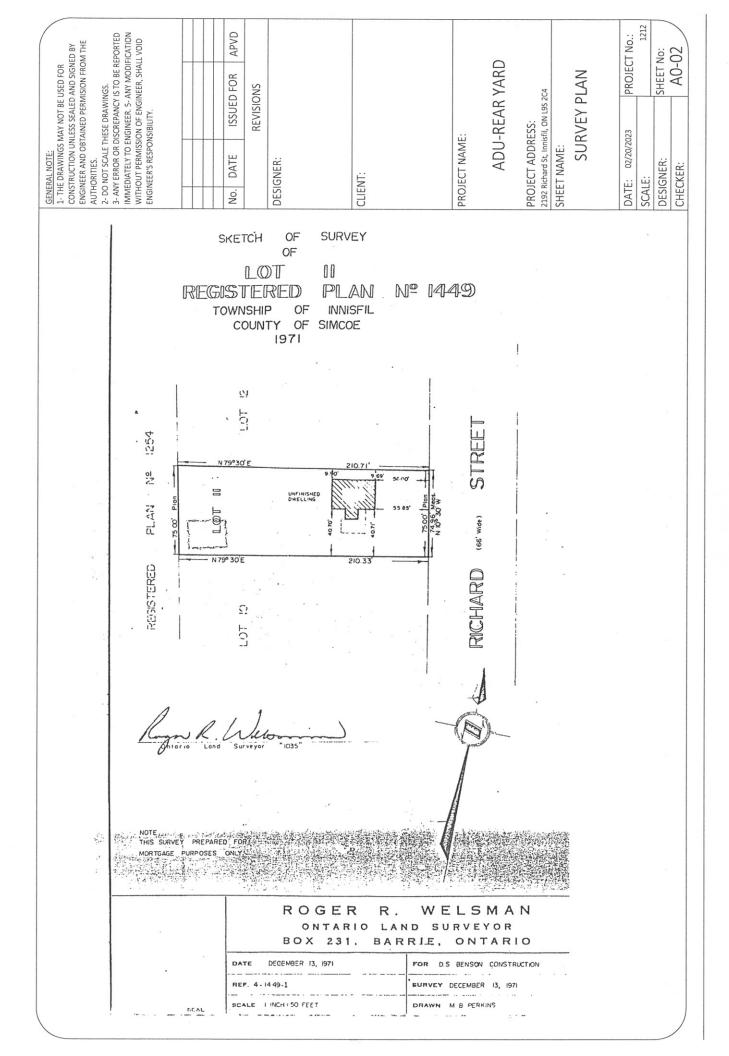

The subject property is described legally as **PLAN 1449 LOT 11** is known municipally as **2192 Richard Street**, and is zoned as "**Residential 1 (R1)**".

The applicant is proposing to construct a detached accessory dwelling unit (ADU) with a gross floor area of 68.49 m<sup>2</sup>. The applicant is seeking relief from Section 3.5 (b) of the Zoning By-law which permits a maximum gross floor area coverage of 50% of the gross floor area of the principal dwelling on the lot.