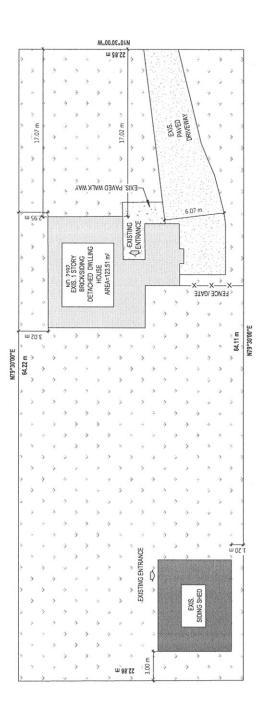

CHECKER: H.HEMATI

1- THE DRAWINGS MAY NOT BE USED FOR

1) SITE PLAN EXISTING 1:250

1) SITE PLAN PROPOSED 1:250

| m<sup>2</sup>
| ADU AREA | 863 | 863 |
| ADU AREA | 864 |
| EXIS. DWELLING HOUSE | 123.51 |
| OPEN SPACE AREA IN REAR YARD | 726.45 |
| TOTAL LOT AREA | 1466.06 |

| V100 - 4 6704 - 1004 | × 100 - 4:07% = 10% |
|----------------------|---------------------|
| 68.46                | 1466.06             |
| ADU AREA             | TOTAL LOT AREA      |