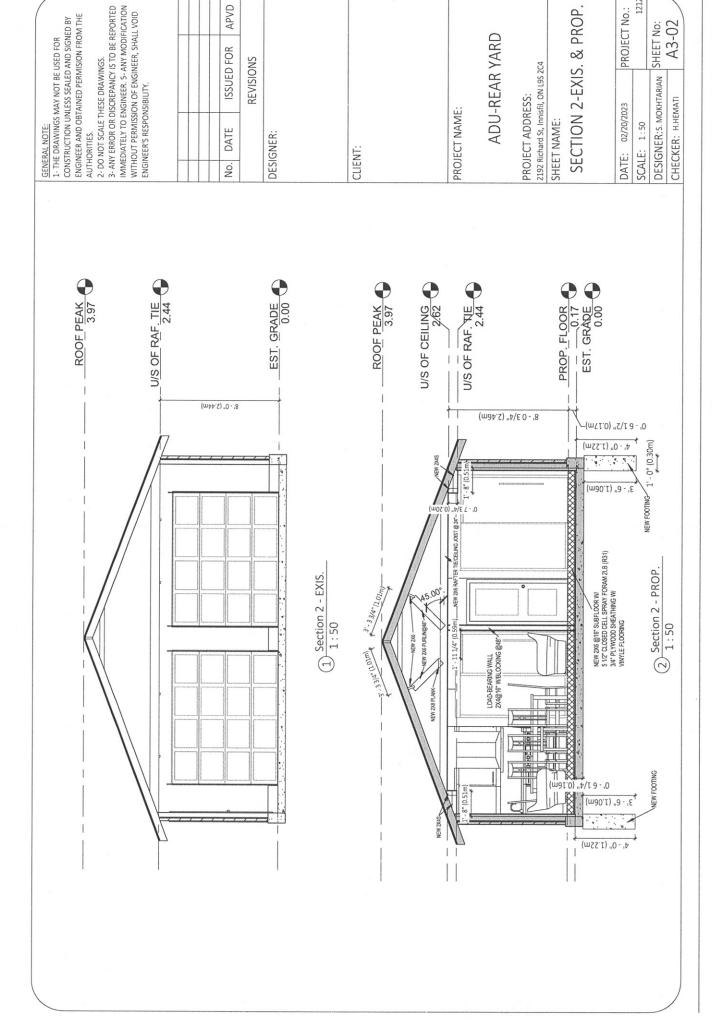

| 1:50        | DESIGNER: S. MOKHTARIAN SHEET NO: | CHECKER: H.HEMATI |
| DATE:        | SCALE: 1:50 | DESIGN                            | CHECKE            |
|              |             |                                   |                   |



|  |  | APVD       |           |
|--|--|------------|-----------|
|  |  | ISSUED FOR | REVISIONS |
|  |  | DATE       |           |
|  |  | No.        |           |

## ADU-REAR YARD

# EAST ELEVATION-EXIS. &

| DATE:       | 02/20/2023                       | PROJECT No.: |
|-------------|----------------------------------|--------------|
| SCALE: 1:50 | 1:50                             | 1212         |
| DESIGN      | DESIGNER:S. MOKHTARIAN SHEET NO. | SHEET NO:    |
| CHECKE      | CHECKER: H. HEMATI               | A2-01 /      |











APVD

1212