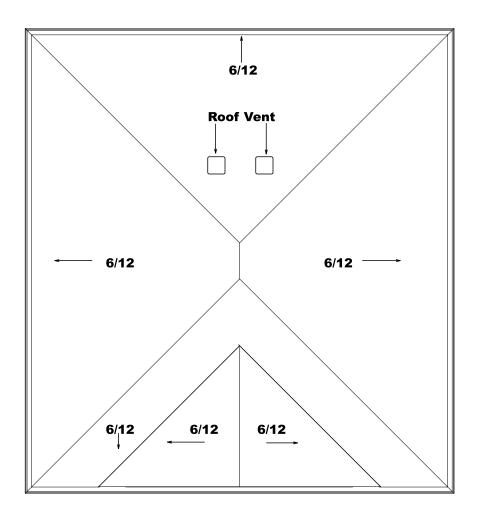

|  |
|          | SCALE: 3/16" = 1'                           |                                                            |  |
|          | LINTEL SCHEDULE<br>(Unless Noted)           |                                                            |  |
|          |                                             |                                                            |  |
|          |                                             |                                                            |  |
|          |                                             |                                                            |  |
|          |                                             |                                                            |  |



ROOF PLAN

| DE                                          | SIGNE                        | <b>R'S NOTES</b>                                                                           |
|---------------------------------------------|------------------------------|--------------------------------------------------------------------------------------------|
|                                             |                              | ST ALL CONTRACT                                                                            |
| DOCUME                                      | INTS PRIOR TO CO             | INSTRUCTION                                                                                |
| OMMISIC                                     | INS TO DESIGNER              | PRIOR TO CONSTRUCTIO