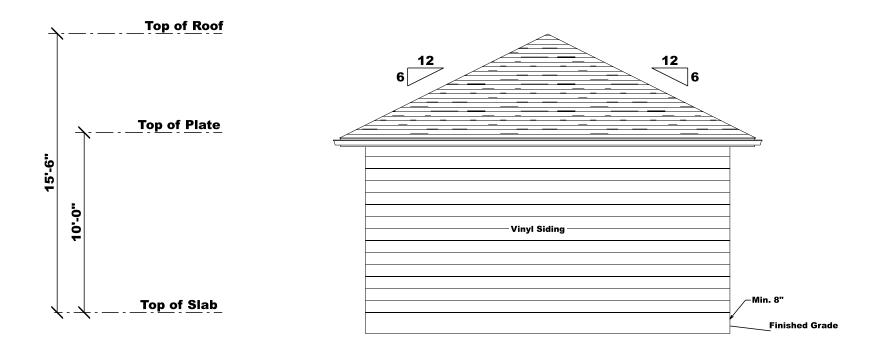

|  |
|                                             |                                        | nless Noted)                                             |  |
|                                             |                                        |                                                          |  |
|                                             |                                        |                                                          |  |
|                                             |                                        |                                                          |  |
|                                             |                                        |                                                          |  |



REAR ELEVATION

| DE       | SIGNE                                                                                  | <b>R'S NOTES</b>                                           |  |
|----------|----------------------------------------------------------------------------------------|------------------------------------------------------------|--|
|          | CALE DRAWINGS                                                                          | T ALL CONTRACT                                             |  |
| DOCUME   | NTS PRIOR TO CO                                                                        | NSTRUCTION                                                 |  |
| OMMISIO  | NS TO DESIGNER                                                                         | PRIOR TO CONSTRU