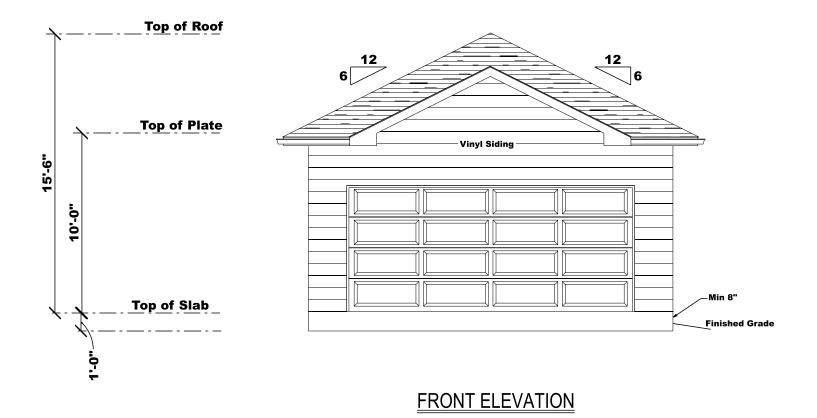

The subject property is described legally as PLAN 1438 LOT 62 & PT LOT 63 RP 51R24168 PART 2, is known municipally as 766 Chestnut Street, and is zoned as "Residential 1 (R1)".

The applicant is proposing to construct a detached garage in the front yard. The applicant is seeking relief from Section 3.18.1 E) of the Zoning By-law which states that on lots with a lot frontage of less than 20.0 meters, a detached or attached garage shall not be permitted to project beyond the main front wall of the principal building.