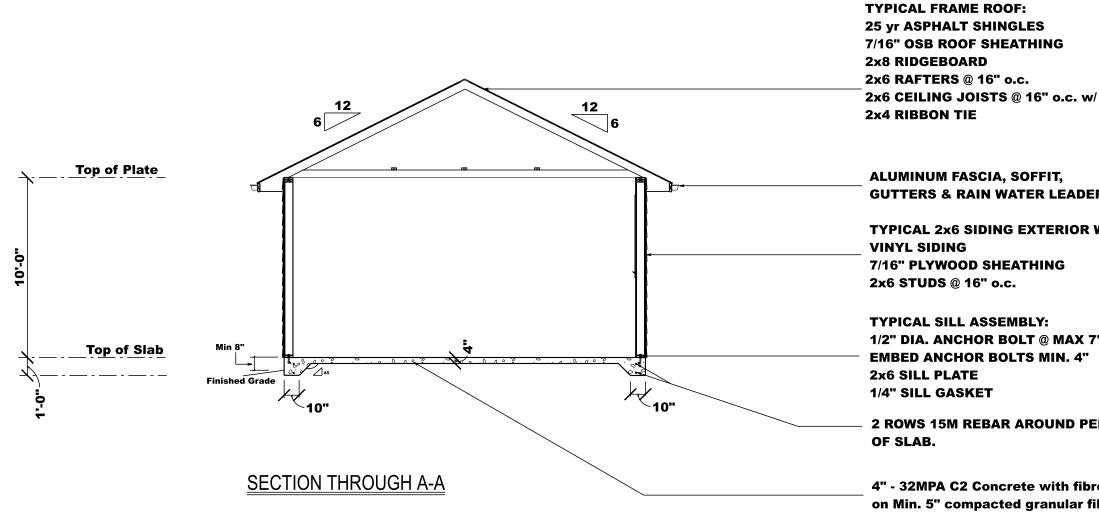

| DE                     | SIGNE                                                                                  | <b>R'S NOTES</b>                                                              |  |
|------------------------|----------------------------------------------------------------------------------------|-------------------------------------------------------------------------------|--|
| 2. CHECK D             | SCALE DRAWINGS<br>RAWINGS AGAINS<br>NTS PRIOR TO CO                                    |                                                                               |  |
| 3. REPORT /<br>OMMISIO | ANY DISCREPENC<br>NS TO DESIGNER                                                       |                                                                               |  |
| PROCEED<br>5. ALL CON  | WITH ANY UNCE<br>STRUCTION MUST                                                        | RTAINTY.<br>COMPLY WITH THE LATEST                                            |  |
| 6. ALL DRAV            | WINGS AND SPECI                                                                        | D BUILDING CODE".<br>FICATIONS ARE THE PROPERTY<br>SHALL NOT BE REPRODUCED OR |  |
| ALTERED<br>TRIMAR I    |                                                                                        | ESS AUTHORIZED IN WRITING BY                                                  |  |
| RE                     | VISION                                                                                 | N SCHEDULE                                                                    |  |
| No.                    | DATE                                                                                   | DESCRIPTION                                                                   |  |
|                        |                                                                                        |                                                                               |  |
|                        |                                                                                        |                                                                               |  |
| 1                      | RIMAR                                                                                  | DESIGNS                                                                       |  |
|                        |                                                                                        | RIEST AVE.                                                                    |  |
| S                      |                                                                                        | ATER ONTARIO<br>K 0G9                                                         |  |
|                        | 705 6                                                                                  | 23 2382                                                                       |  |
| j                      | joe@trima                                                                              | rdesigns.com                                                                  |  |
|                        |                                                                                        |                                                                               |  |
| JOE MARG               |                                                                                        |                                                                               |  |
|                        | ELEMENTAL DEVELOPMENTS & DESIGNS INC. 35838<br>FIRM (Operating as Trimar Designs) BCIN |                                                                               |  |
|                        | Irima                                                                                  | r Designs                                                                     |  |
|                        | July 08, 2021<br>DATE                                                                  |                                                                               |  |
|                        | PROJECT: Brouse                                                                        |                                                                               |  |
| ADDIT                  | ADDITION SQUARE FOOTAGE: 440                                                           |                                                                               |  |
|                        | SCALE: 3/16" = 1'                                                                      |                                                                               |  |
|                        | LINTEL SCHEDULE<br>(Unless Noted)                                                      |                                                                               |  |
|                        |                                                                                        |                                                                               |  |
|                        |                                                                                        |                                                                               |  |
|                        |                                                                                        |                                                                               |  |
|                        |                                                                                        |                                                                               |  |