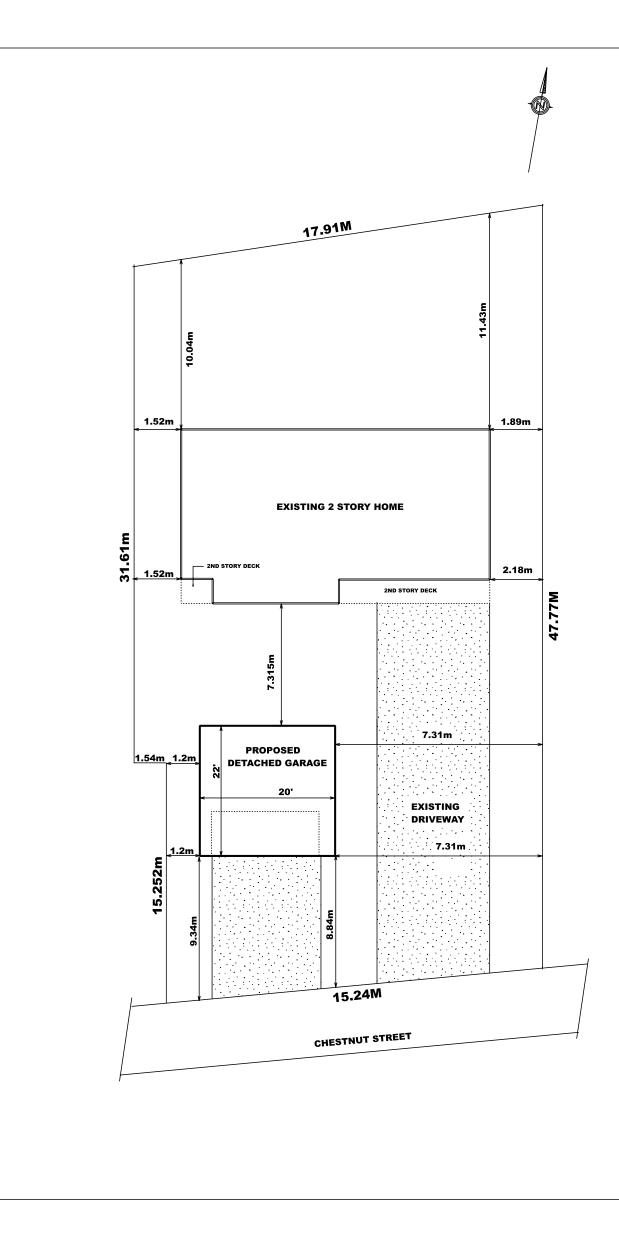

The subject property is described legally as PLAN 1438 LOT 62 & PT LOT 63 RP 51R24168 PART 2, is known municipally as 766 Chestnut Street, and is zoned as "Residential 1 (R1)".

The applicant is proposing to construct a detached garage in the front yard. The applicant is seeking relief from Section 3.18.1 E) of the Zoning By-law which states that on lots with a lot frontage of less than 20.0 meters, a detached or attached garage shall not be permitted to project beyond the main front wall of the principal building.