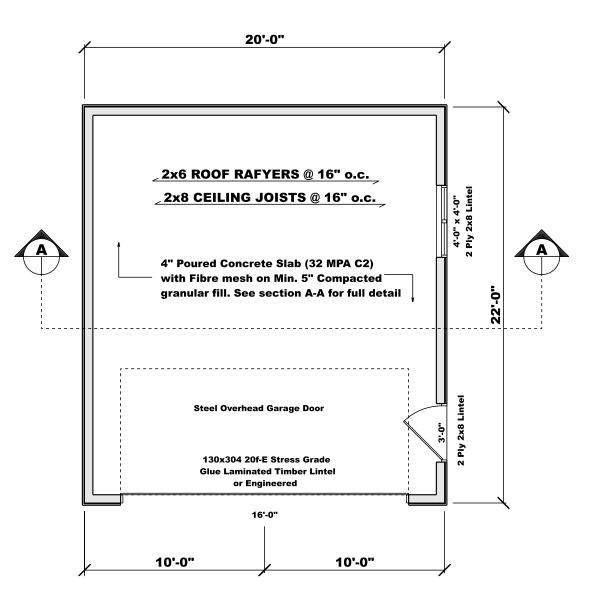

The subject property is described legally as PLAN 1438 LOT 62 & PT LOT 63 RP 51R24168 PART 2, is known municipally as 766 Chestnut Street, and is zoned as "Residential 1 (R1)".

The applicant is proposing to construct a detached garage in the front yard. The applicant is seeking relief from Section 3.18.1 E) of the Zoning By-law which states that on lots with a lot frontage of less than 20.0 meters, a detached or attached garage shall not be permitted to project beyond the main front wall of the principal building.