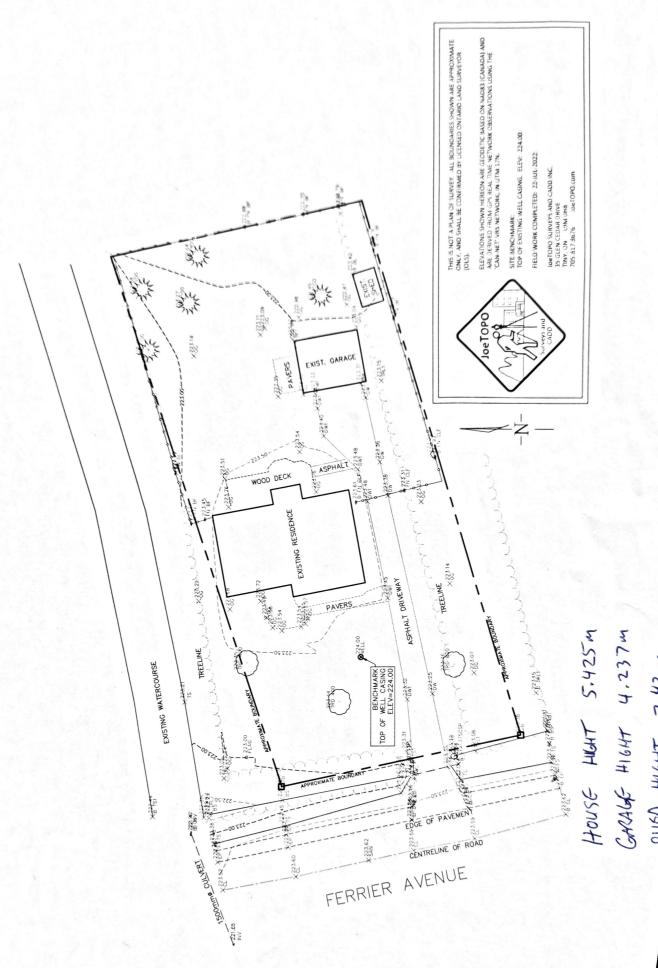

The subject property is described legally as PLAN M15 LOT 1 PT LOT 2, is known municipally as 971 Ferrier Avenue, and is zoned as "Residential 1 Zone (R1)".

The applicant is proposing to construct a detached garage with a gross floor area of 89.2 m<sup>2</sup>. The applicant is seeking relief from section 3.3 b) of the Zoning By-law which permits a maximum gross floor area of 50 m<sup>2</sup>.

SUGD HIGHT 2.43 M