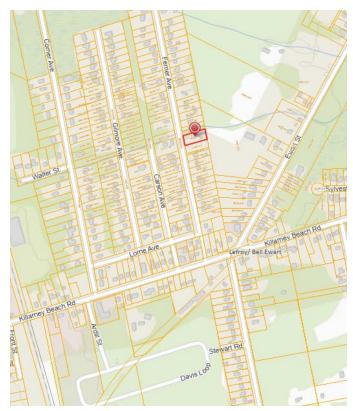

The subject property is described legally as PLAN M15 LOT 1 PT LOT 2, is known municipally as 971 Ferrier Avenue, and is zoned as "Residential 1 Zone (R1)".

The applicant is proposing to construct a detached garage with a gross floor area of 89.2 m<sup>2</sup>. The applicant is seeking relief from section 3.3 b) of the Zoning By-law which permits a maximum gross floor area of 50 m<sup>2</sup>.