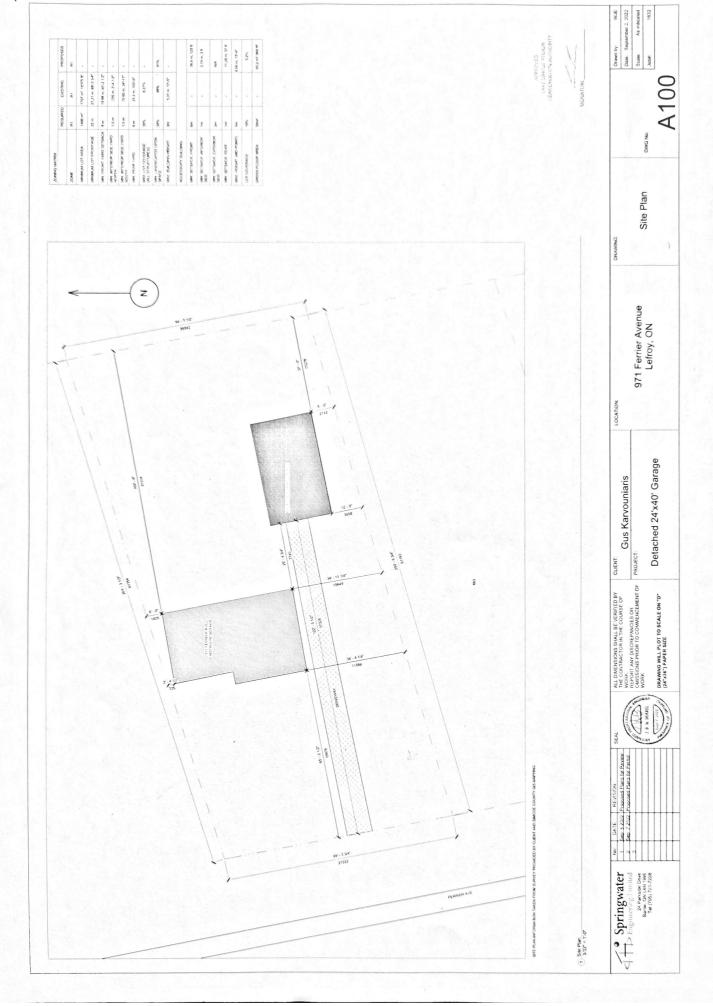

Dated: November 1, 2022

Toomaj Haghshenas, Secretary-Treasurer thaghshenas@innisfil.ca 705-436-3710 ext. 3316

| ZONING MATRIX                         | the said annual Company and the same and a subdividual parameter of |                     |                                                                                                                                                                                                                                                                                                                                                                                                                                                                                                                                                                                                                                                                                                                                                                                                                                                                                                                                                                                                                                                                                                                                                                                                                                                                                                                                                                                                                                                                                                                                                                                                                                                                                                                                                                                                                                                                                                                                                                                                                                                                                                                                |
|---------------------------------------|---------------------------------------------------------------------|---------------------|--------------------------------------------------------------------------------------------------------------------------------------------------------------------------------------------------------------------------------------------------------------------------------------------------------------------------------------------------------------------------------------------------------------------------------------------------------------------------------------------------------------------------------------------------------------------------------------------------------------------------------------------------------------------------------------------------------------------------------------------------------------------------------------------------------------------------------------------------------------------------------------------------------------------------------------------------------------------------------------------------------------------------------------------------------------------------------------------------------------------------------------------------------------------------------------------------------------------------------------------------------------------------------------------------------------------------------------------------------------------------------------------------------------------------------------------------------------------------------------------------------------------------------------------------------------------------------------------------------------------------------------------------------------------------------------------------------------------------------------------------------------------------------------------------------------------------------------------------------------------------------------------------------------------------------------------------------------------------------------------------------------------------------------------------------------------------------------------------------------------------------|
|                                       | REQUIRED                                                            | EXISTING            | PROPOSED                                                                                                                                                                                                                                                                                                                                                                                                                                                                                                                                                                                                                                                                                                                                                                                                                                                                                                                                                                                                                                                                                                                                                                                                                                                                                                                                                                                                                                                                                                                                                                                                                                                                                                                                                                                                                                                                                                                                                                                                                                                                                                                       |
| ZONE                                  | R1                                                                  | R1                  | R1                                                                                                                                                                                                                                                                                                                                                                                                                                                                                                                                                                                                                                                                                                                                                                                                                                                                                                                                                                                                                                                                                                                                                                                                                                                                                                                                                                                                                                                                                                                                                                                                                                                                                                                                                                                                                                                                                                                                                                                                                                                                                                                             |
| MINIMUM LOT AREA                      | 1400 m²                                                             | 1707 m², 18375 ft²  |                                                                                                                                                                                                                                                                                                                                                                                                                                                                                                                                                                                                                                                                                                                                                                                                                                                                                                                                                                                                                                                                                                                                                                                                                                                                                                                                                                                                                                                                                                                                                                                                                                                                                                                                                                                                                                                                                                                                                                                                                                                                                                                                |
| MINIMUM LOT FRONTAGE                  | 22 m                                                                | 27,21 m, 89'-3 3/4" |                                                                                                                                                                                                                                                                                                                                                                                                                                                                                                                                                                                                                                                                                                                                                                                                                                                                                                                                                                                                                                                                                                                                                                                                                                                                                                                                                                                                                                                                                                                                                                                                                                                                                                                                                                                                                                                                                                                                                                                                                                                                                                                                |
| MIN. FRONT YARD SETBACK               | 8 m                                                                 | 19,88 m, 65'-2 1/2" | ille and the second sec |
| MIN. INTERIOR SIDE YARD NORTH         | 1,5 m                                                               | .725 m, 2'-4 1/2"   |                                                                                                                                                                                                                                                                                                                                                                                                                                                                                                                                                                                                                                                                                                                                                                                                                                                                                                                                                                                                                                                                                                                                                                                                                                                                                                                                                                                                                                                                                                                                                                                                                                                                                                                                                                                                                                                                                                                                                                                                                                                                                                                                |
| MIN. INTERIOR SIDE YARD<br>SOUTH      | 1.5 m                                                               | 10.65 m, 34'-11"    | •                                                                                                                                                                                                                                                                                                                                                                                                                                                                                                                                                                                                                                                                                                                                                                                                                                                                                                                                                                                                                                                                                                                                                                                                                                                                                                                                                                                                                                                                                                                                                                                                                                                                                                                                                                                                                                                                                                                                                                                                                                                                                                                              |
| MIN. REAR YARD                        | 6 m                                                                 | 31.3 m, 102'-9"     | •                                                                                                                                                                                                                                                                                                                                                                                                                                                                                                                                                                                                                                                                                                                                                                                                                                                                                                                                                                                                                                                                                                                                                                                                                                                                                                                                                                                                                                                                                                                                                                                                                                                                                                                                                                                                                                                                                                                                                                                                                                                                                                                              |
| MAX, LOT COVERAGE<br>(ALL STRUCTURES) | 35%                                                                 | 8.27%               |                                                                                                                                                                                                                                                                                                                                                                                                                                                                                                                                                                                                                                                                                                                                                                                                                                                                                                                                                                                                                                                                                                                                                                                                                                                                                                                                                                                                                                                                                                                                                                                                                                                                                                                                                                                                                                                                                                                                                                                                                                                                                                                                |
| MIN, LANDSCAPED OPEN<br>SPACE         | 30%                                                                 | 86%                 | 81%                                                                                                                                                                                                                                                                                                                                                                                                                                                                                                                                                                                                                                                                                                                                                                                                                                                                                                                                                                                                                                                                                                                                                                                                                                                                                                                                                                                                                                                                                                                                                                                                                                                                                                                                                                                                                                                                                                                                                                                                                                                                                                                            |
| MAX, BUILDING HEIGHT                  | 9m                                                                  | 5,31 m, 17'-5"      | • 1                                                                                                                                                                                                                                                                                                                                                                                                                                                                                                                                                                                                                                                                                                                                                                                                                                                                                                                                                                                                                                                                                                                                                                                                                                                                                                                                                                                                                                                                                                                                                                                                                                                                                                                                                                                                                                                                                                                                                                                                                                                                                                                            |
| ACCESSORY BUILDING                    |                                                                     |                     |                                                                                                                                                                                                                                                                                                                                                                                                                                                                                                                                                                                                                                                                                                                                                                                                                                                                                                                                                                                                                                                                                                                                                                                                                                                                                                                                                                                                                                                                                                                                                                                                                                                                                                                                                                                                                                                                                                                                                                                                                                                                                                                                |
| MIN. SETBACK, FRONT                   | 6m                                                                  |                     | 36.6 m, 120 ft                                                                                                                                                                                                                                                                                                                                                                                                                                                                                                                                                                                                                                                                                                                                                                                                                                                                                                                                                                                                                                                                                                                                                                                                                                                                                                                                                                                                                                                                                                                                                                                                                                                                                                                                                                                                                                                                                                                                                                                                                                                                                                                 |
| MIN, SETBACK, INTERIOR SIDE           | 1m                                                                  | # 1                 | 2,74 m, 9 ft                                                                                                                                                                                                                                                                                                                                                                                                                                                                                                                                                                                                                                                                                                                                                                                                                                                                                                                                                                                                                                                                                                                                                                                                                                                                                                                                                                                                                                                                                                                                                                                                                                                                                                                                                                                                                                                                                                                                                                                                                                                                                                                   |
| MIN. SETBACK, EXTERIOR SIDE           | 3m                                                                  |                     | N/A                                                                                                                                                                                                                                                                                                                                                                                                                                                                                                                                                                                                                                                                                                                                                                                                                                                                                                                                                                                                                                                                                                                                                                                                                                                                                                                                                                                                                                                                                                                                                                                                                                                                                                                                                                                                                                                                                                                                                                                                                                                                                                                            |
| MIN, SETBACK, REAR                    | 1m                                                                  |                     | 11,28 m, 37 ft                                                                                                                                                                                                                                                                                                                                                                                                                                                                                                                                                                                                                                                                                                                                                                                                                                                                                                                                                                                                                                                                                                                                                                                                                                                                                                                                                                                                                                                                                                                                                                                                                                                                                                                                                                                                                                                                                                                                                                                                                                                                                                                 |
| MAX. HEIGHT (MID POINT)               | 5m                                                                  |                     | 4.06 m, 13'-4"                                                                                                                                                                                                                                                                                                                                                                                                                                                                                                                                                                                                                                                                                                                                                                                                                                                                                                                                                                                                                                                                                                                                                                                                                                                                                                                                                                                                                                                                                                                                                                                                                                                                                                                                                                                                                                                                                                                                                                                                                                                                                                                 |
| LOT COVERAGE                          | 10%                                                                 |                     | 5.2%                                                                                                                                                                                                                                                                                                                                                                                                                                                                                                                                                                                                                                                                                                                                                                                                                                                                                                                                                                                                                                                                                                                                                                                                                                                                                                                                                                                                                                                                                                                                                                                                                                                                                                                                                                                                                                                                                                                                                                                                                                                                                                                           |
| GROSS FLOOR AREA                      | 50m²                                                                |                     | 89.2 m <sup>2</sup> 960 ft                                                                                                                                                                                                                                                                                                                                                                                                                                                                                                                                                                                                                                                                                                                                                                                                                                                                                                                                                                                                                                                                                                                                                                                                                                                                                                                                                                                                                                                                                                                                                                                                                                                                                                                                                                                                                                                                                                                                                                                                                                                                                                     |

## Springwater Fragineering Limited

971 Ferrier Avenue Lefroy, Ontario

PROJECT 1832 ISSUED FOR PERMIT - SEPTEMBER 7, 2022

CONTACT: WIL EISSES 705-721-7228 Ext. 104 wilfredae.sel@gmail.com

LAKE SIMICOE REGION APPROVED

CONSERVATION AUTHORITY

SIGNATURE

SCOPE OF WORK THE CLIENT REQUESTED PLANS FOR A NEW DETACHED 24'x40' GARAGE

LIST OF DRAWINGS
AND STIEF DEPLAN AND ZONING MATRIX
A101 - FOUNDATION, MAIN FLOOR AND ROOF PLANS, SECTIONS AND LINTEL DETAIL
A102 - ELEVATIONS AND NOTES