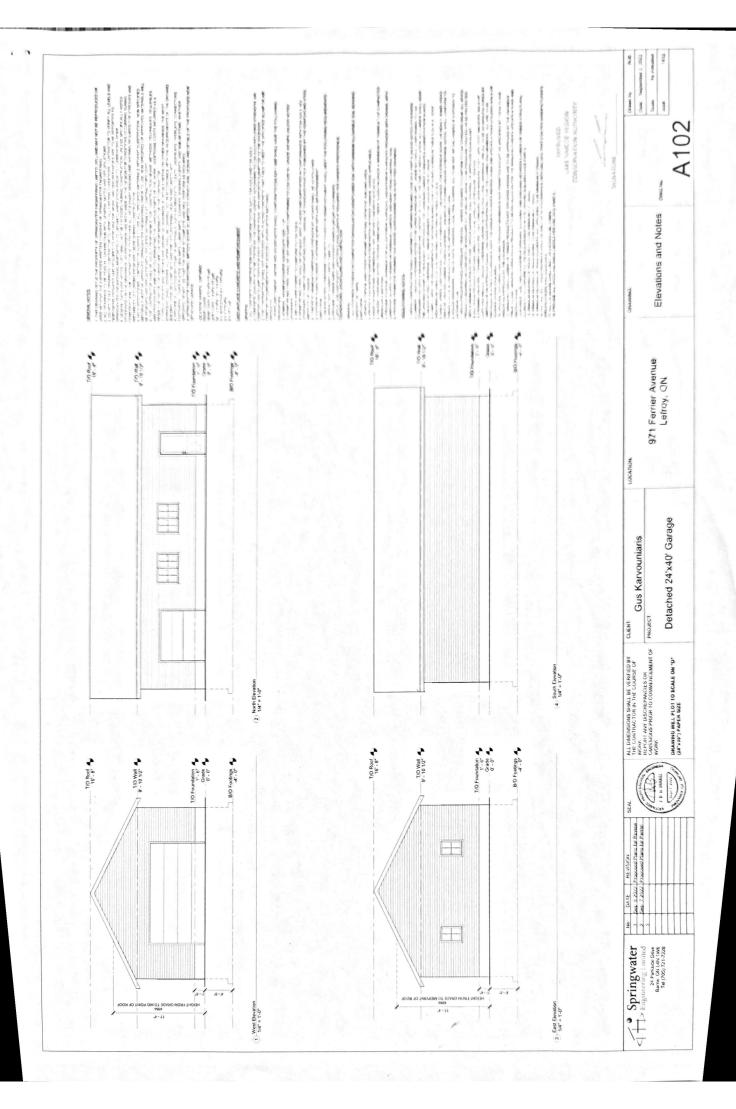

The subject property is described legally as PLAN M15 LOT 1 PT LOT 2, is known municipally as 971 Ferrier Avenue, and is zoned as "Residential 1 Zone (R1)".

The applicant is proposing to construct a detached garage with a gross floor area of 89.2 m<sup>2</sup>. The applicant is seeking relief from section 3.3 b) of the Zoning By-law which permits a maximum gross floor area of 50 m<sup>2</sup>.

CONSERVATION AUTHORITY

SIGNATURE

SCOPE OF WORK THE CLIENT REQUESTED PLANS FOR A NEW DETACHED 24'x40' GARAGE

LIST OF DRAWINGS
AND STIEF DEPLAN AND ZONING MATRIX
A101 - FOUNDATION, MAIN FLOOR AND ROOF PLANS, SECTIONS AND LINTEL DETAIL
A102 - ELEVATIONS AND NOTES

36'387 MAN DOOR

жолен модн 3,\* 11, 2 · 5, (§ 6)

1 Foundation Plan 1/4" = 1"-0"

PRE ENGINEERED SUSSOR TRUSS & 24" O/C

.0 - .az

ONFIRM FINAL OPENING WITH DOOR SUPPLIER 7-0" WIDE x 6-6" HEIGHT

14'x8' OVERHEAD DOOR 2 PLY 1 3:4'x8 1/4" LVL Ps2800-2:06