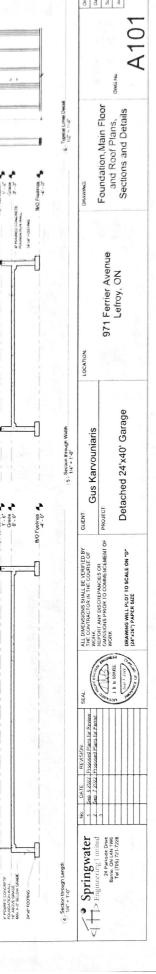

36'387 MAN DOOR

жолен модн 3,\* 11, 2 · 5, (§ 6)

1 Foundation Plan 1/4" = 1"-0"

PRE ENGINEERED SUSSOR TRUSS & 24" O/C

.0 - .az

ONFIRM FINAL OPENING WITH DOOR SUPPLIER 7-0" WIDE x 6-6" HEIGHT

14'x8' OVERHEAD DOOR 2 PLY 1 3:4'x8 1/4" LVL Ps2800-2:06

SUGD HIGHT 2.43 M