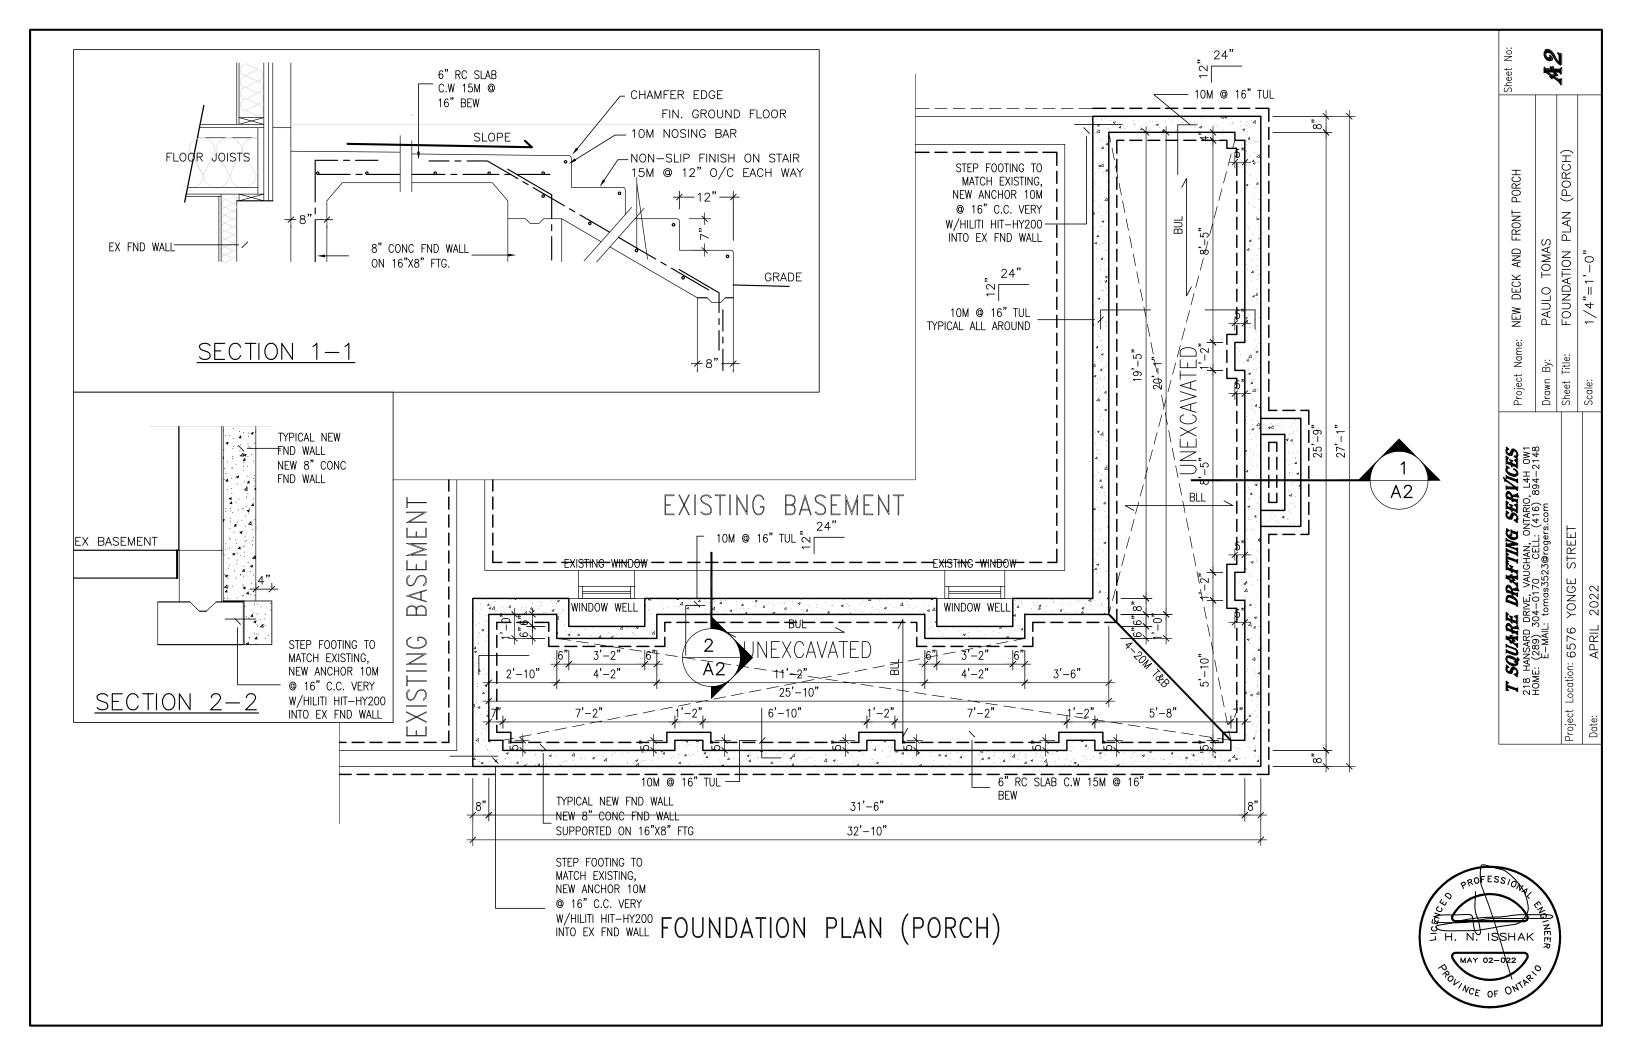

## GENERAL NOTES

- 1. SITE PLAN OR SURVEY IS REQUIRED SHOWING ALL LOT LINES & DIMENSIONS SIZE & LOCATION OF ALL EXISTING BUILDINGS, LOCATION & SIZE OF DECK
- 2. LUMBER NO. 2 SPF OR BETTER, WOOD POSTS MIN. 4"X4" (SOLID). USE CORROSION RESISTANT SPIRAL NAILS OR SCREWS.
- 3. DECK IS NOT PERMITTED TO BE SUPPORTED ON BRICK VENEER
- 4. CONCRETE PIERS SHALL BEAR ON UNDISTURBED SOIL. THE BEARING CAPACITY OF THE SOIL SHALL BE DETERMINED PRIOR TO CONSTRUCTION
- 5. PROVIDE A HANDRAIL 31"-38" HIGH ON STAIRS IF MORE THAN THREE RISERS. PROVIDE A GUARD ON BOTH SIDES IN ACCORDANCE W/ THE DETAIL ABOVE WHERE THE STAIR EXCEEDS 6 RISERS.