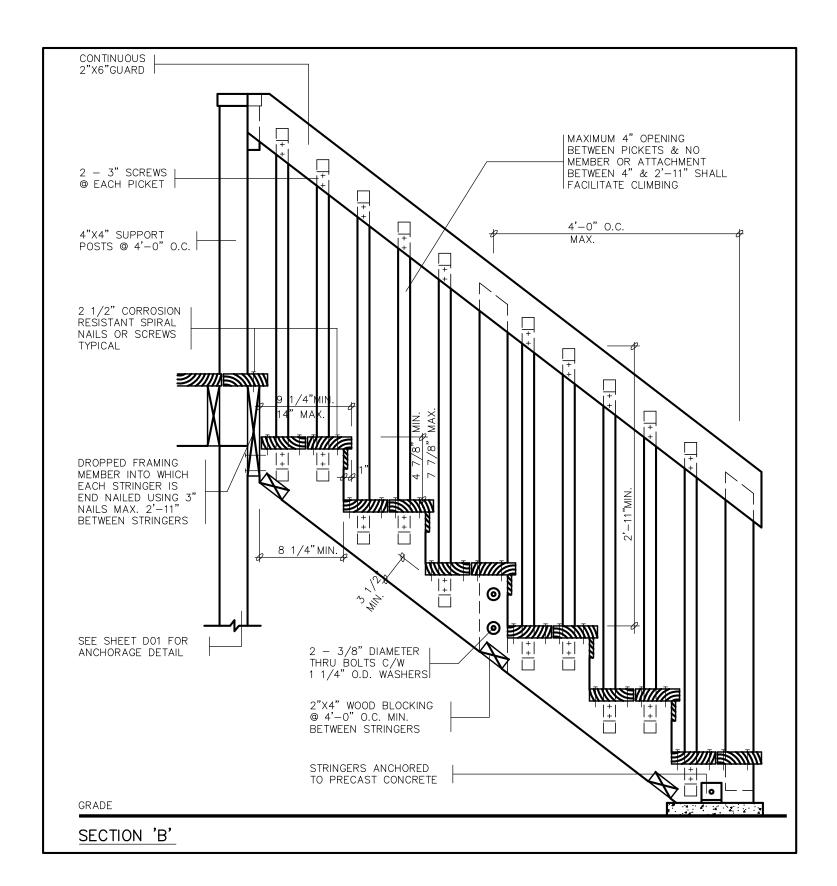

## GENERAL NOTES

- 1. SITE PLAN OR SURVEY IS REQUIRED SHOWING ALL LOT LINES & DIMENSIONS SIZE & LOCATION OF ALL EXISTING BUILDINGS, LOCATION & SIZE OF DECK
- 2. LUMBER NO. 2 SPF OR BETTER, WOOD POSTS MIN. 4"X4" (SOLID). USE CORROSION RESISTANT SPIRAL NAILS OR SCREWS.
- 3. DECK IS NOT PERMITTED TO BE SUPPORTED ON BRICK VENEER
- 4. CONCRETE PIERS SHALL BEAR ON UNDISTURBED SOIL. THE BEARING CAPACITY OF THE SOIL SHALL BE DETERMINED PRIOR TO CONSTRUCTION
- 5. PROVIDE A HANDRAIL 31"-38" HIGH ON STAIRS IF MORE THAN THREE RISERS. PROVIDE A GUARD ON BOTH SIDES IN ACCORDANCE W/ THE DETAIL ABOVE WHERE THE STAIR EXCEEDS 6 RISERS.