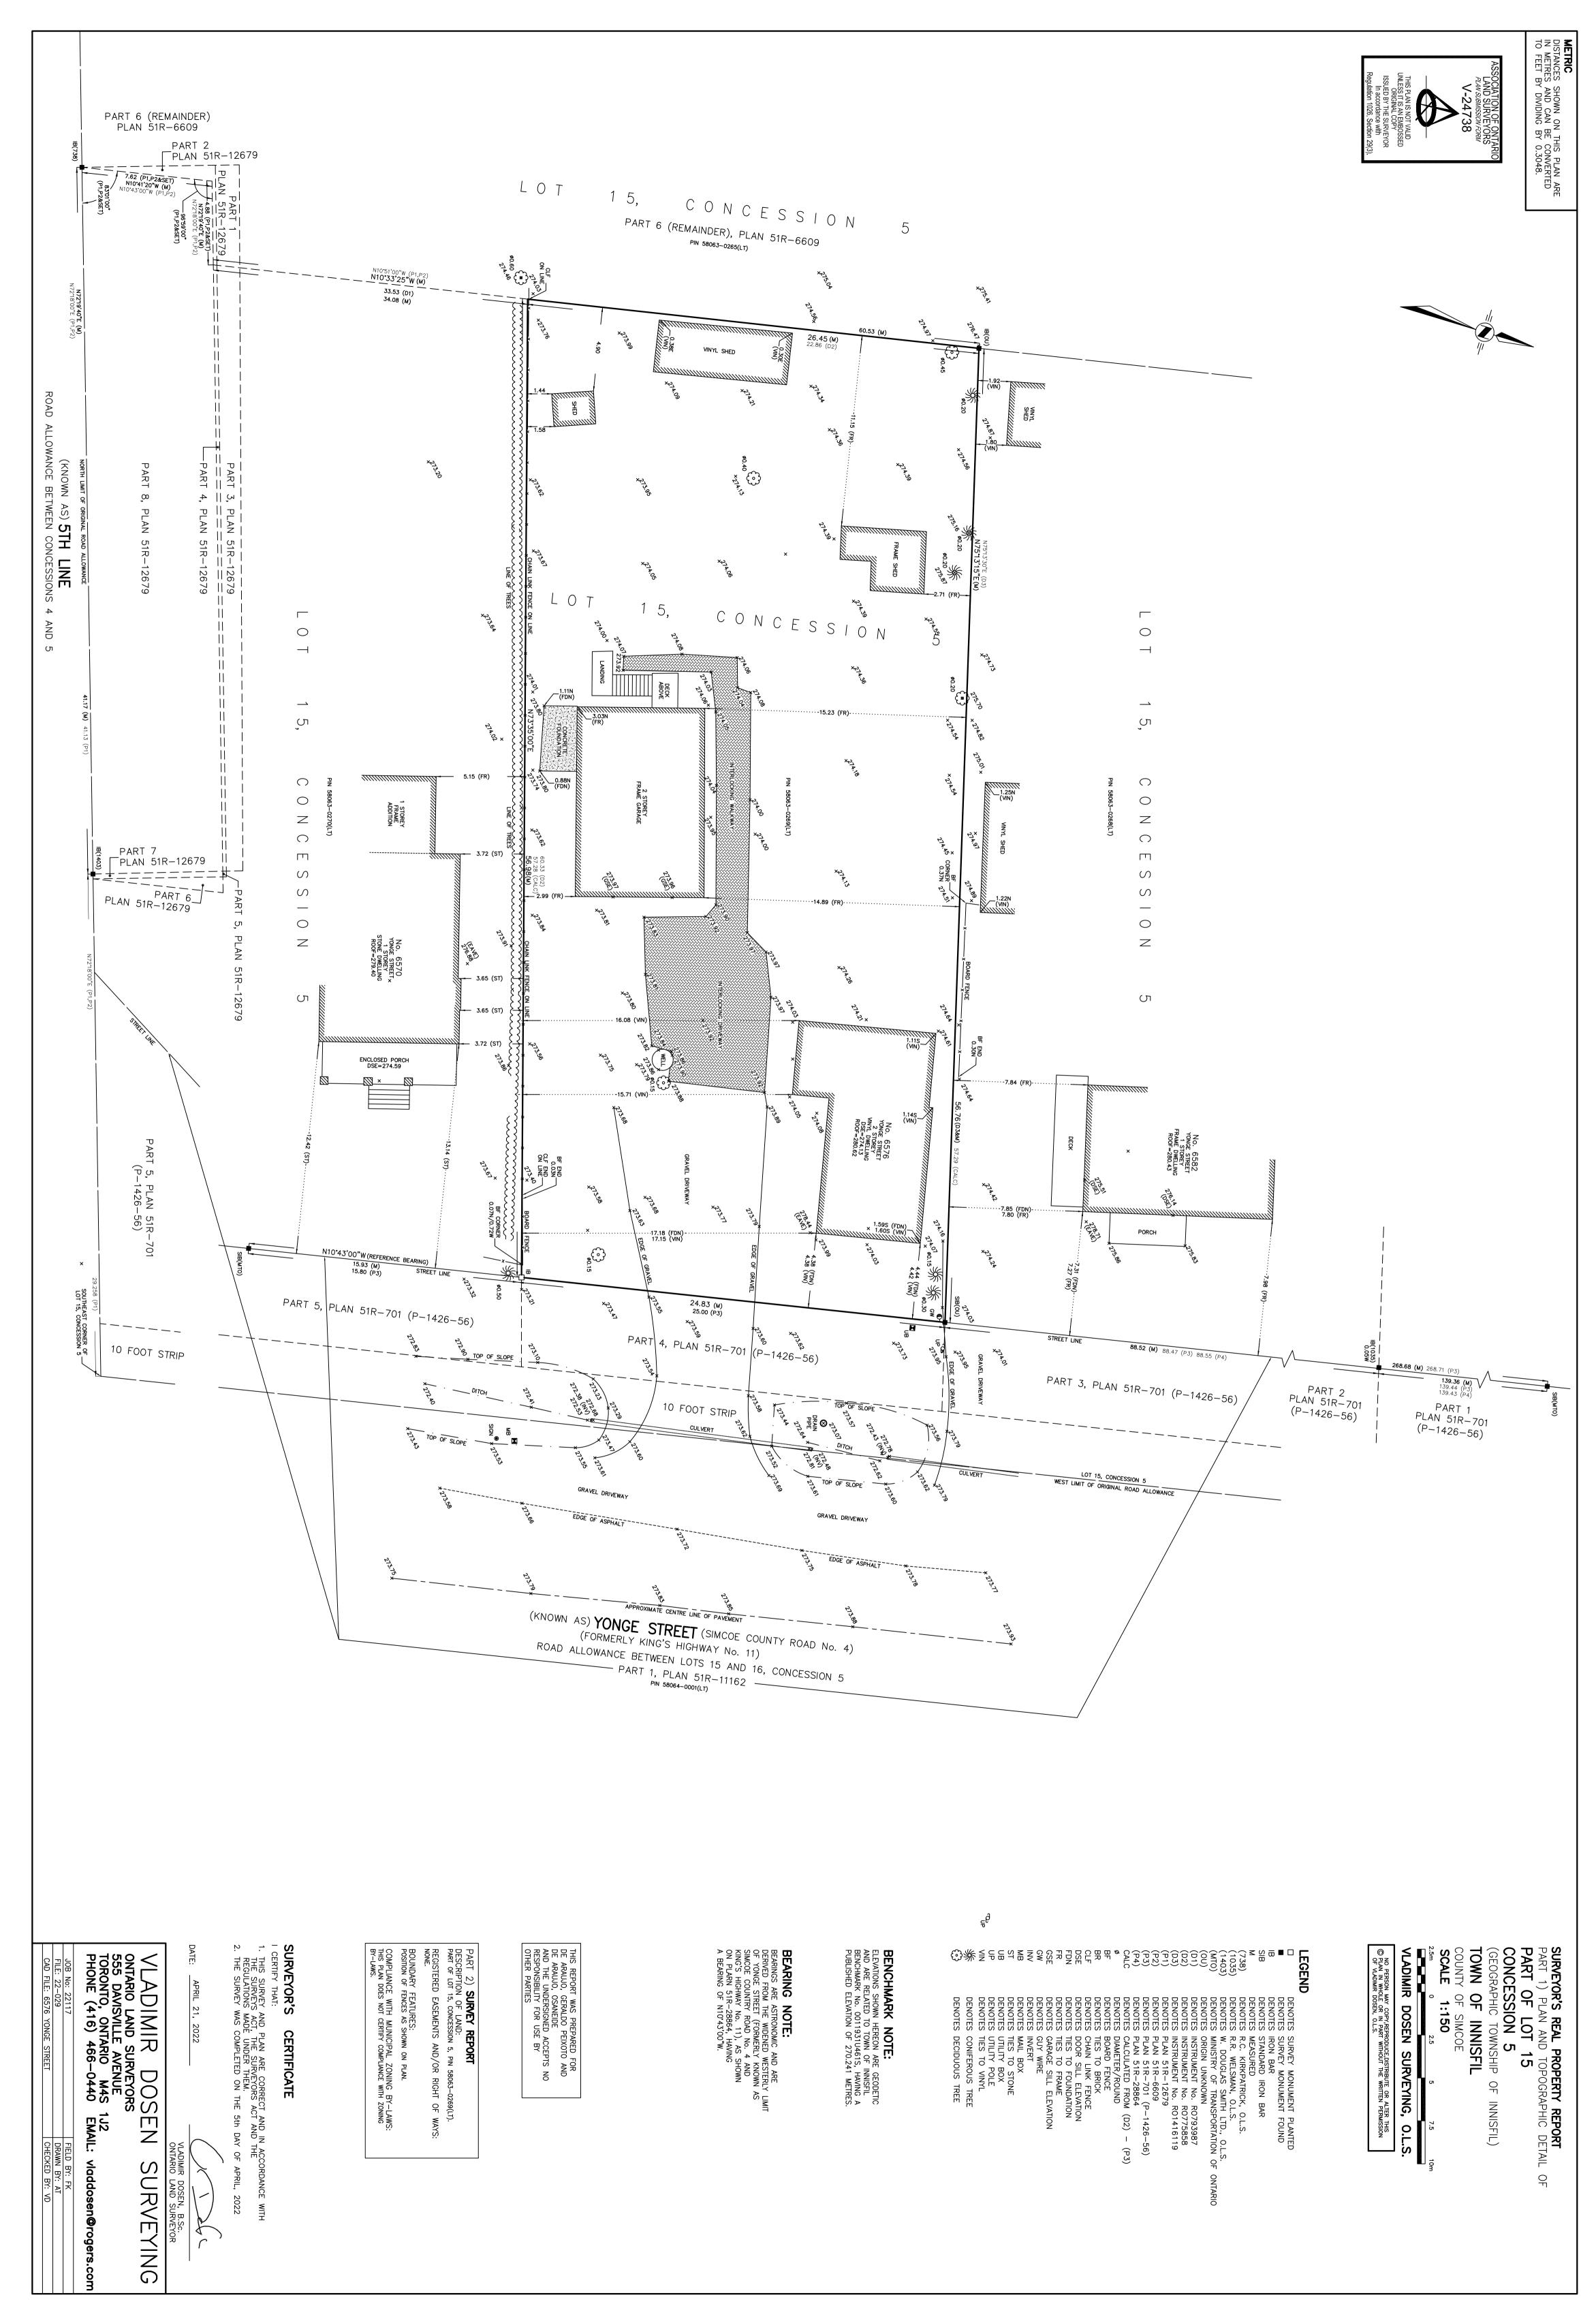

The subject property is described legally as CON 5 S PT LOT 15 is known municipally as 6576 Yonge Street, and is zoned as "Residential Rural Zone (RR)".

The applicant is proposing to construct a porch with a deficient side yard setback of 1.6 m on the property. The applicant is seeking relief from Section 3.26 a) of the Zoning By-law to allow for the expansion of a non-complying structure.