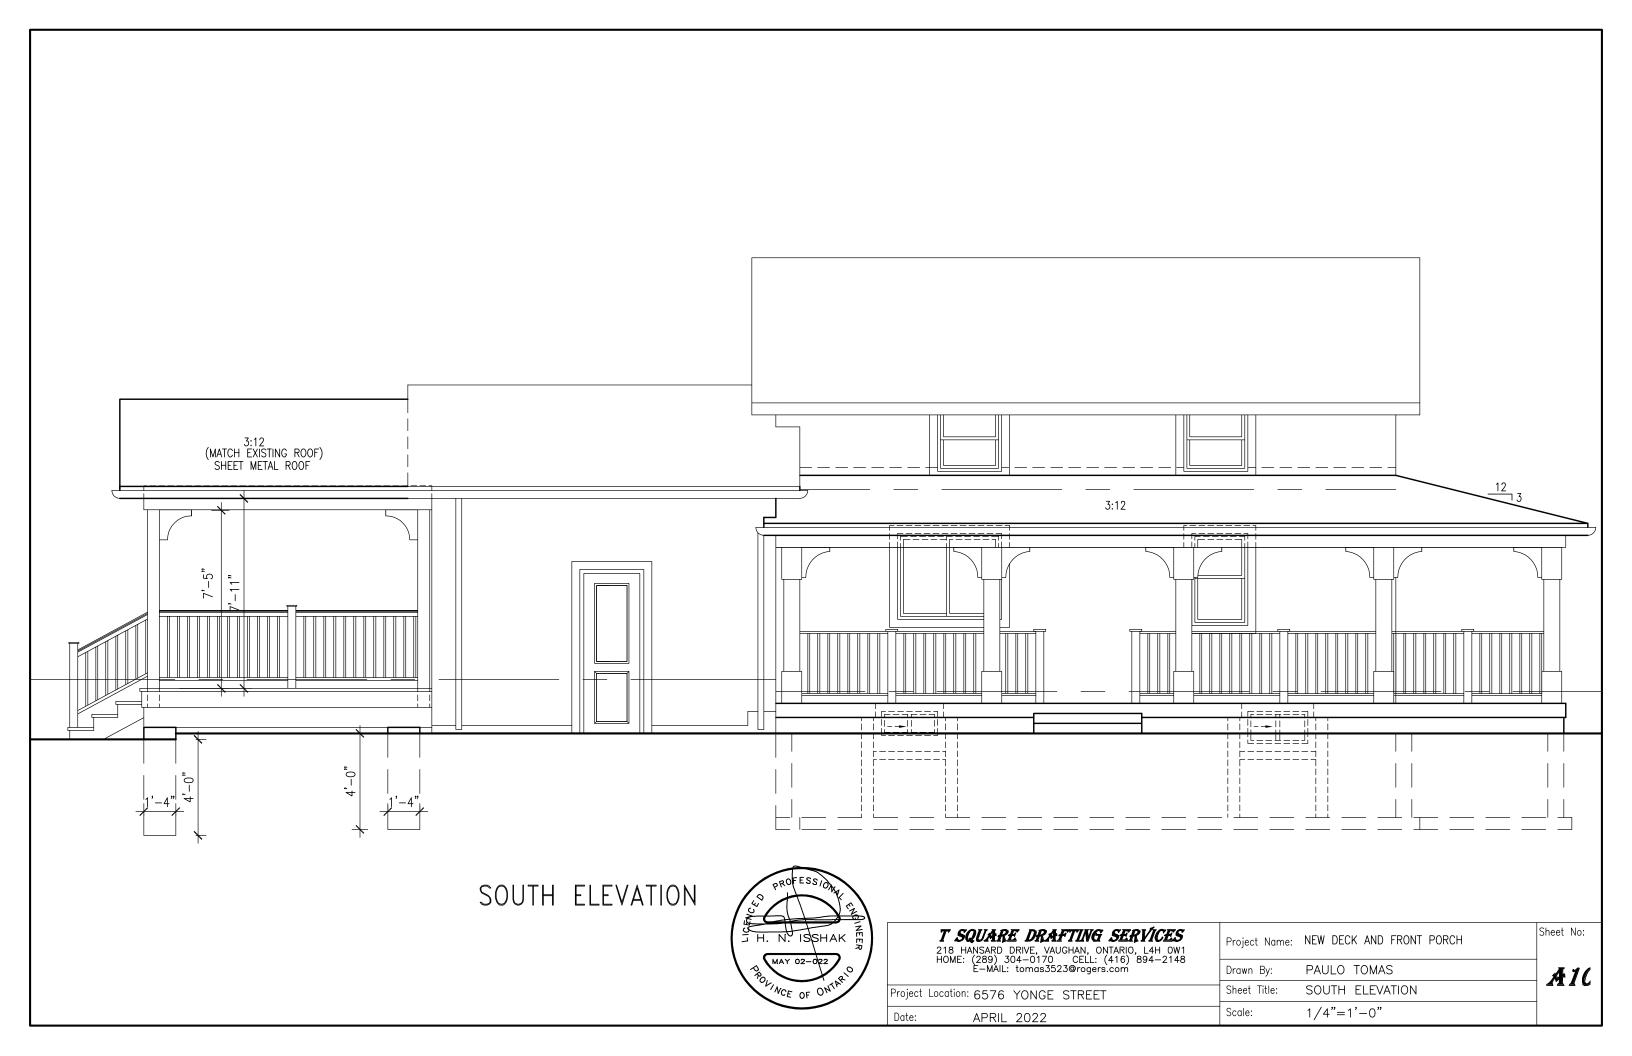

The subject property is described legally as CON 5 S PT LOT 15 is known municipally as 6576 Yonge Street, and is zoned as "Residential Rural Zone (RR)".

The applicant is proposing to construct a porch with a deficient side yard setback of 1.6 m on the property. The applicant is seeking relief from Section 3.26 a) of the Zoning By-law to allow for the expansion of a non-complying structure.