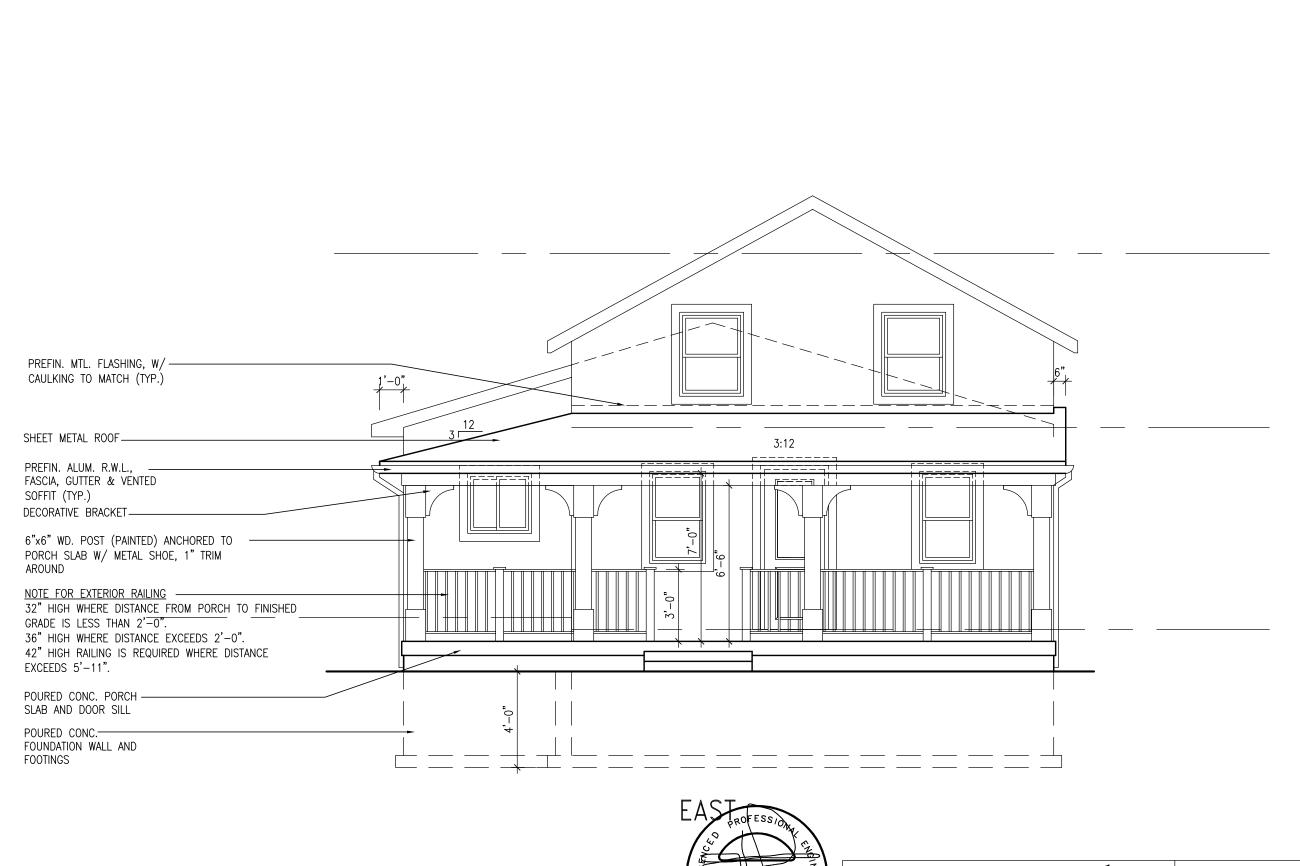

| Project | Location: 65 | 76  | YONGE | STREET |
|---------|--------------|-----|-------|--------|
| Date:   | AP           | RIL | 2022  |        |

| Project Name: | NEW DECK AND FRONT PORCH | Sheet No: |
|---------------|--------------------------|-----------|
| Drawn By:     | PAULO TOMAS              | A-77      |
| Sheet Title:  | EAST ELEVATION           | 2411      |
| Scale:        | 1/4"=1'-0"               |           |