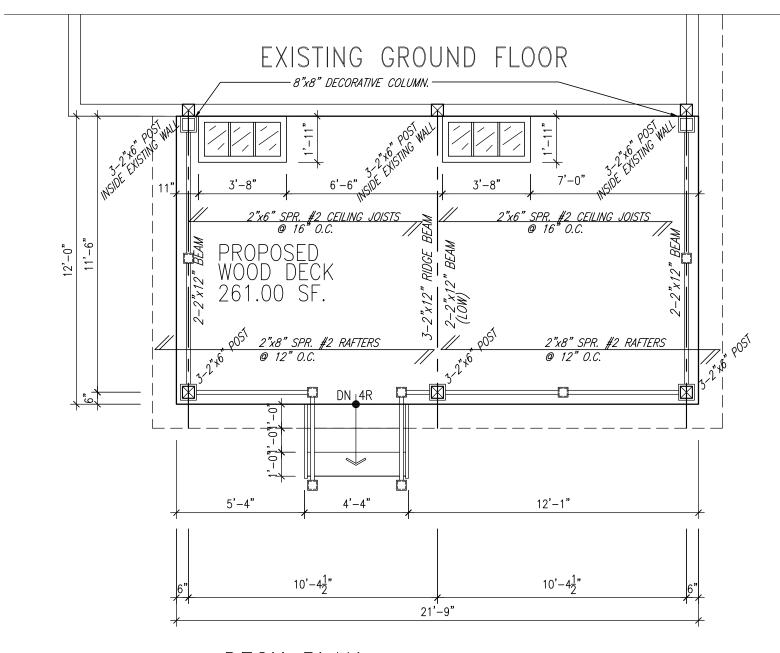

The subject property is described legally as CON 5 S PT LOT 15 is known municipally as 6576 Yonge Street, and is zoned as "Residential Rural Zone (RR)".

The applicant is proposing to construct a porch with a deficient side yard setback of 1.6 m on the property. The applicant is seeking relief from Section 3.26 a) of the Zoning By-law to allow for the expansion of a non-complying structure.

DECK PLAN

|   | 218 HANSARD DRIVE VALIGHAN ONTARIO 14H OW1                                | Project Name: | NEW DECK AND FRONT PORCH | Sheet No: |
|---|---------------------------------------------------------------------------|---------------|--------------------------|-----------|
|   | HOME: (289) 304-0170 CELL: (416) 894-2148<br>E-MAIL: tomas3523@rogers.com | Drawn By:     | PAULO TOMAS              | A6        |
| ľ | Project Location: 6576 YONGE STREET                                       | Sheet Title:  | DECK PLAN                | ] 710     |
| ı | Date: APRII 2022                                                          | Scale:        | 1/4"=1'-0"               |           |