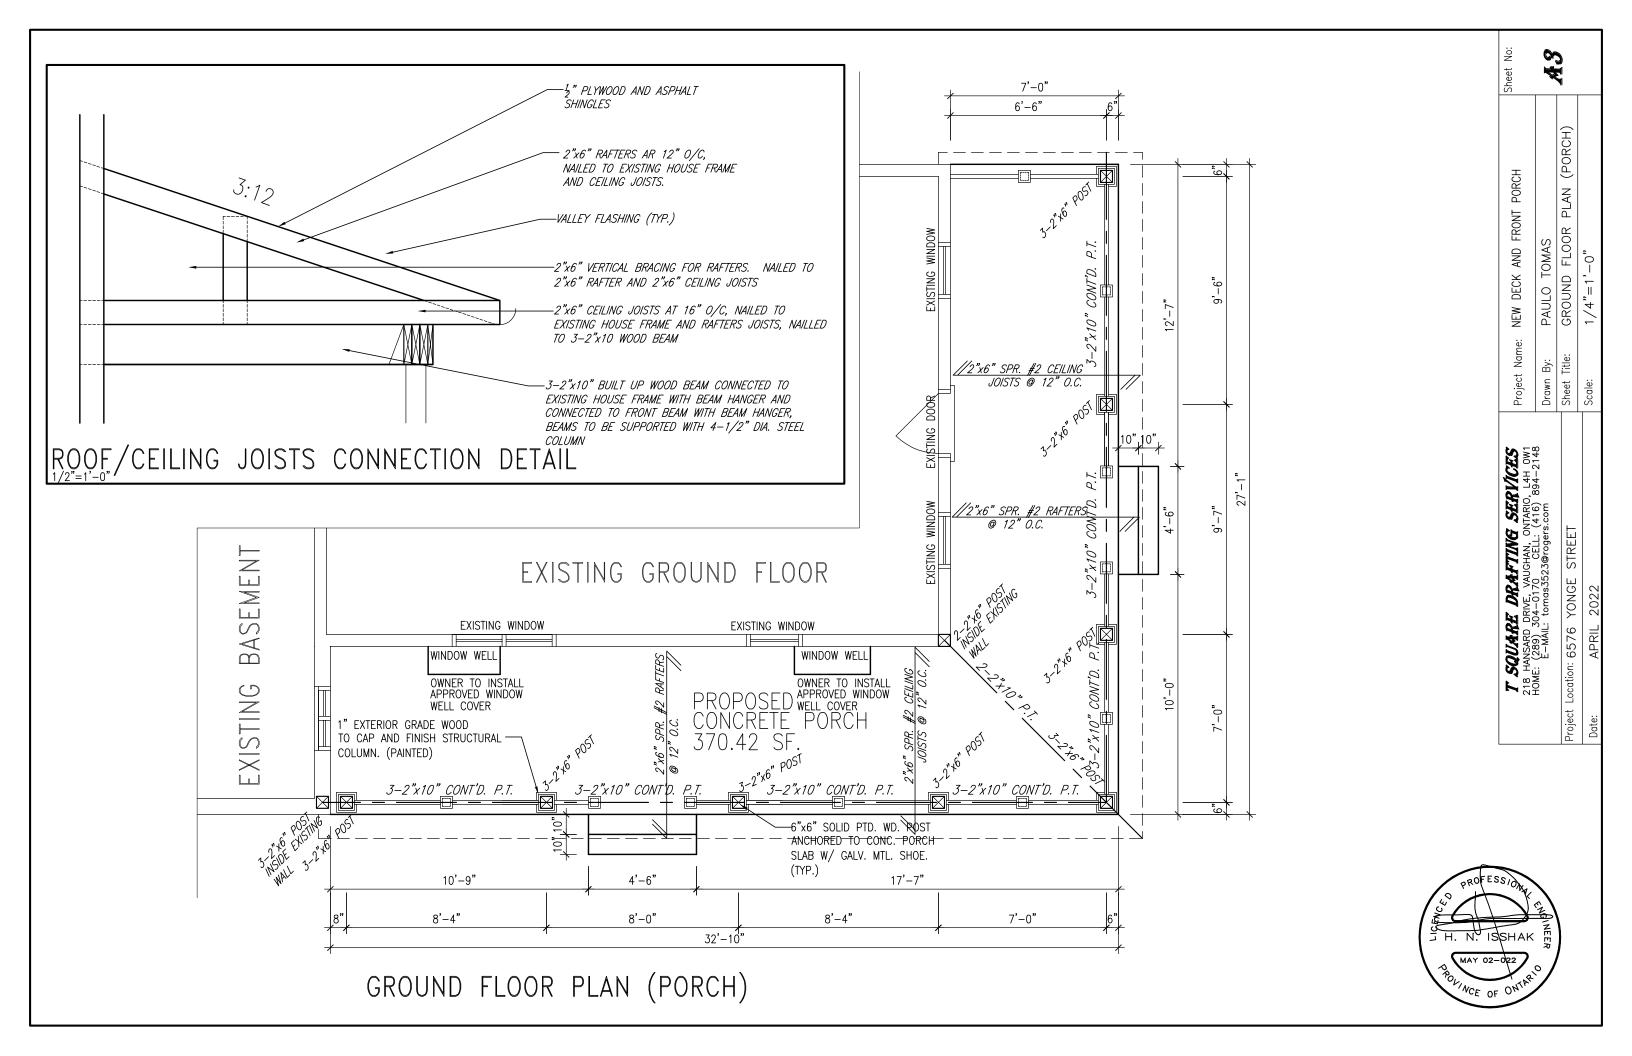

The subject property is described legally as CON 5 S PT LOT 15 is known municipally as 6576 Yonge Street, and is zoned as "Residential Rural Zone (RR)".

The applicant is proposing to construct a porch with a deficient side yard setback of 1.6 m on the property. The applicant is seeking relief from Section 3.26 a) of the Zoning By-law to allow for the expansion of a non-complying structure.