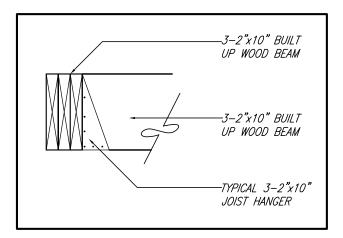

BUILT UP BEAMS AND COLUMNS

TYPICAL WOOD POST/BEAM CONNECTION
SCALE: 1"=1'-0"

BEAM TO BEAM CONNECTION

|   | 218 HANSARD DRIVE VAUGHAN ONTARIO L4H OW1                                 | Project Name: | NEW DECK AND FRONT PORCH | Sheet No: |
|---|---------------------------------------------------------------------------|---------------|--------------------------|-----------|
|   | HOME: (289) 304-0170 CELL: (416) 894-2148<br>E-MAIL: tomas3523@rogers.com | Drawn By:     | PAULO TOMAS              | A-7       |
| Ī | Project Location: 6576 YONGE STREET                                       | Sheet Title:  | DETAILS                  |           |
|   | Date: APRII 2022                                                          | Scale:        | 1/4"=1'-0"               |           |