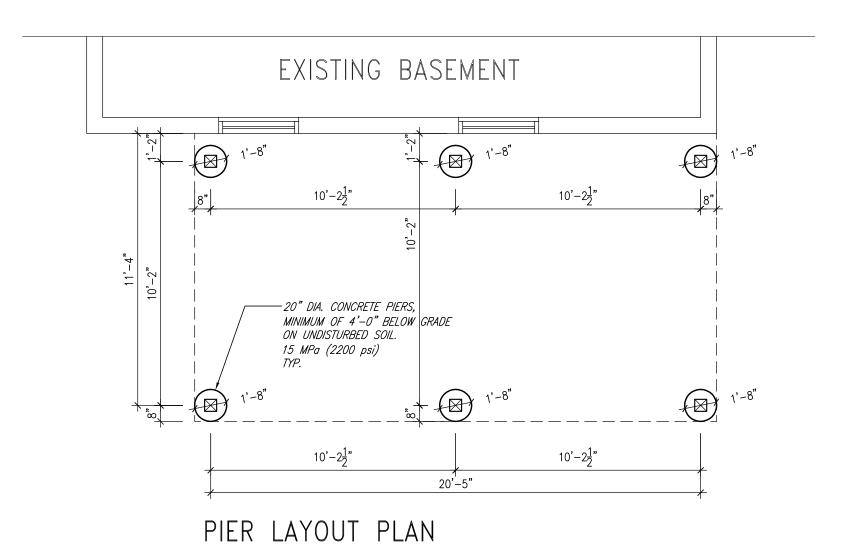

Sm Line Sm Line

> Toomaj Haghshenas, Secretary-Treasurer thaghshenas@innisfil.ca 705-436-3710 ext. 3316

Dated: **August 25, 2022** 

| T SQUARE DRAFTING SERVICES 218 HANSARD DRIVE, VAUGHAN, ONTARIO, L4H OW1                                                   | Project Name: | NEW DECK AND FRONT PORCH | Sheet N |
|---------------------------------------------------------------------------------------------------------------------------|---------------|--------------------------|---------|
| 218 HANSARD DRIVE, VAUGHAN, ONTARIO, L4H 0W1<br>HOME: (289) 304-0170 CELL: (416) 894-2148<br>E-MAIL: tomas3523@rogers.com | Drawn By:     | PAULO TOMAS              |         |
| Project Location: 6576 YONGE STREET                                                                                       | Sheet Title:  | PIER PLAN/FRAMING PLAN   | 44.     |
| Date: APRIL 2022                                                                                                          | Scale:        | 1/4"=1'-0"               |         |