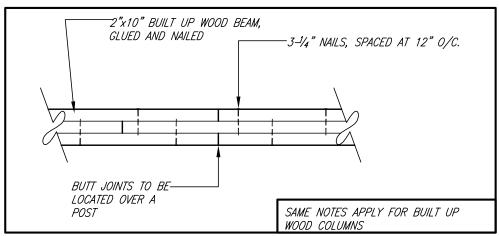

BUILT UP BEAMS AND COLUMNS

TYPICAL WOOD POST/BEAM CONNECTION
SCALE: 1"=1'-0"

BEAM TO BEAM CONNECTION

|   | 218 HANSARD DRIVE VAUGHAN ONTARIO L4H OW1                                 | Project Name: | NEW DECK AND FRONT PORCH | Sheet No: |
|---|---------------------------------------------------------------------------|---------------|--------------------------|-----------|
|   | HOME: (289) 304-0170 CELL: (416) 894-2148<br>E-MAIL: tomas3523@rogers.com | Drawn By:     | PAULO TOMAS              | A-7       |
| Ī | Project Location: 6576 YONGE STREET                                       | Sheet Title:  | DETAILS                  |           |
|   | Date: APRII 2022                                                          | Scale:        | 1/4"=1'-0"               |           |