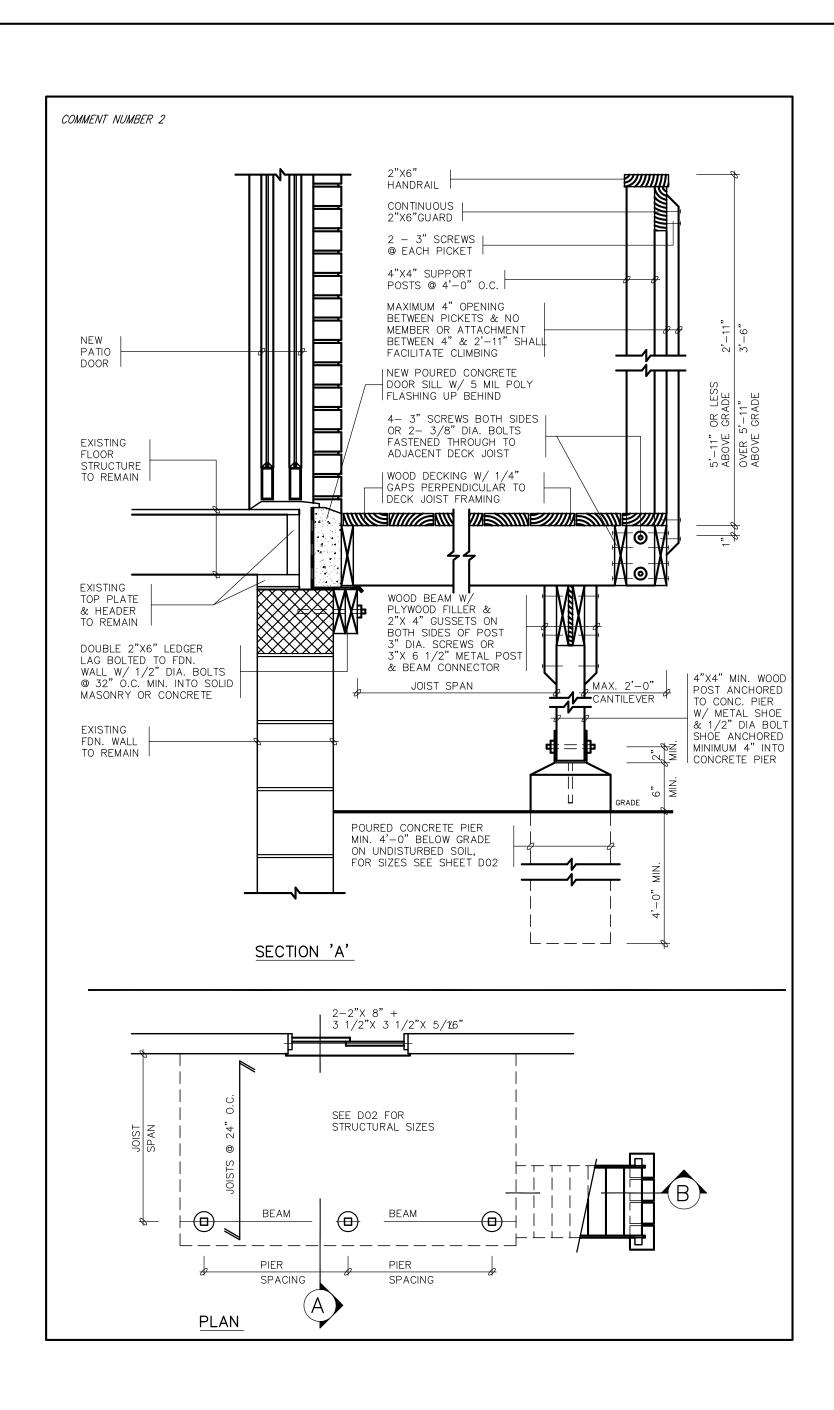

## GENERAL NOTES

- 1. SITE PLAN OR SURVEY IS REQUIRED SHOWING ALL LOT LINES & DIMENSIONS SIZE & LOCATION OF ALL EXISTING BUILDINGS, LOCATION & SIZE OF DECK
- 2. LUMBER NO. 2 SPF OR BETTER, WOOD POSTS MIN. 4"X4" (SOLID). USE CORROSION RESISTANT SPIRAL NAILS OR SCREWS.
- 3. DECK IS NOT PERMITTED TO BE SUPPORTED ON BRICK VENEER
- 4. CONCRETE PIERS SHALL BEAR ON UNDISTURBED SOIL. THE BEARING CAPACITY OF THE SOIL SHALL BE DETERMINED PRIOR TO CONSTRUCTION
- 5. PROVIDE A HANDRAIL 31"-38" HIGH ON STAIRS IF MORE THAN THREE RISERS. PROVIDE A GUARD ON BOTH SIDES IN ACCORDANCE W/ THE DETAIL ABOVE WHERE THE STAIR EXCEEDS 6 RISERS.