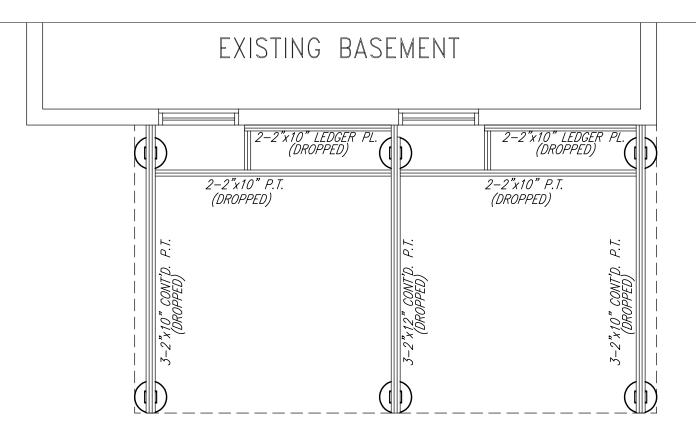

BUILT UP WOOD BEAM PLAN

DECK FRAMING PLAN

| T SQUARE DRAFTING SERVICES 218 HANSARD DRIVE, VAUGHAN, ONTARIO, L4H OW1   | Project Name: | NEW DECK AND FRONT PORCH    | Sheet No: |
|---------------------------------------------------------------------------|---------------|-----------------------------|-----------|
| HOME: (289) 304-0170 CELL: (416) 894-2148<br>E-MAIL: tomas3523@rogers.com | Drawn By:     | PAULO TOMAS                 | A5        |
| Project Location: 6576 YONGE STREET                                       | Sheet Title:  | BEAM PLAN/DECK FRAMING PLAN | MU        |
| Date: APRII 2022                                                          | Scale:        | 1/4"=1'-0"                  |           |