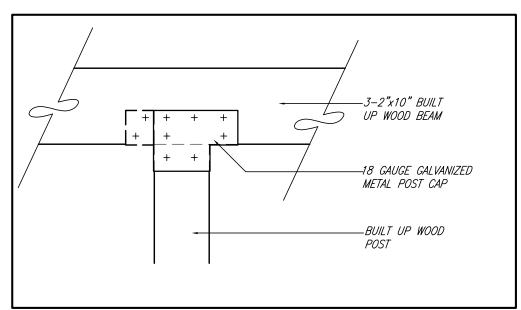

BUILT UP BEAMS AND COLUMNS

TYPICAL WOOD POST/BEAM CONNECTION
SCALE: 1"=1'-0"

BEAM TO BEAM CONNECTION

|   | 218 HANSARD DRIVE VAUGHAN ONTARIO L4H OW1                                 | Project Name: | NEW DECK AND FRONT PORCH | Sheet No: |
|---|---------------------------------------------------------------------------|---------------|--------------------------|-----------|
|   | HOME: (289) 304-0170 CELL: (416) 894-2148<br>E-MAIL: tomas3523@rogers.com | Drawn By:     | PAULO TOMAS              | A-7       |
| Ī | Project Location: 6576 YONGE STREET                                       | Sheet Title:  | DETAILS                  |           |
|   | Date: APRII 2022                                                          | Scale:        | 1/4"=1'-0"               |           |