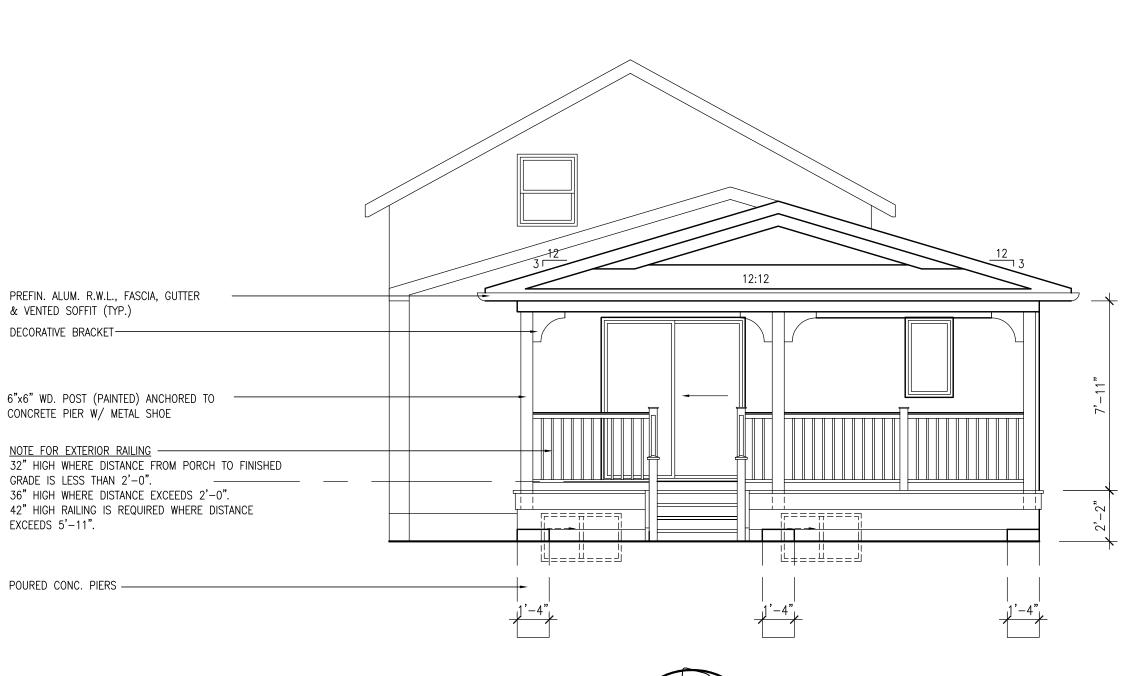

9) 304-0170 CELL: (416) 894-2148 E-MAIL: tomas3523@rogers.com |
|-------------------------------------------------------------------------------------------------------------------------------------------------|
|                                                                                                                                                 |

| Project | Location: 65 | 76  | YONGE | STREET |
|---------|--------------|-----|-------|--------|
| Date:   | AP           | RIL | 2022  |        |

| Project Name: | NEW DECK AND FRONT PORCH | Sheet No: |
|---------------|--------------------------|-----------|
| Drawn By:     | PAULO TOMAS              | A-77      |
| Sheet Title:  | EAST ELEVATION           | 2411      |
| Scale:        | 1/4"=1'-0"               |           |







| T SQUARE        | DRAFTING         | <i>SERVICES</i>  |
|-----------------|------------------|------------------|
| 218 HANSARD DR  | RIVE, VAUGHAN, ( | ONTARIO, L4H OW1 |
| HOME: (289) 304 | 1-0170 CELL:     | (416) 894-2148   |
| E-MAIL: to      | omas3523@rogei   | rs.com           |

| Project | Location: | 6576  | YONGE | STREET |
|---------|-----------|-------|-------|--------|
| Date:   |           | APRIL | 2022  |        |

| Project Name: | NEW DECK AND FRONT PORCH | Sheet No: |
|---------------|--------------------------|-----------|
| Drawn By:     | PAULO TOMAS              | A15       |
| Sheet Title:  | WEST ELEVATION           | 2110      |
| Scale:        | 1/4"=1'-0"               |           |