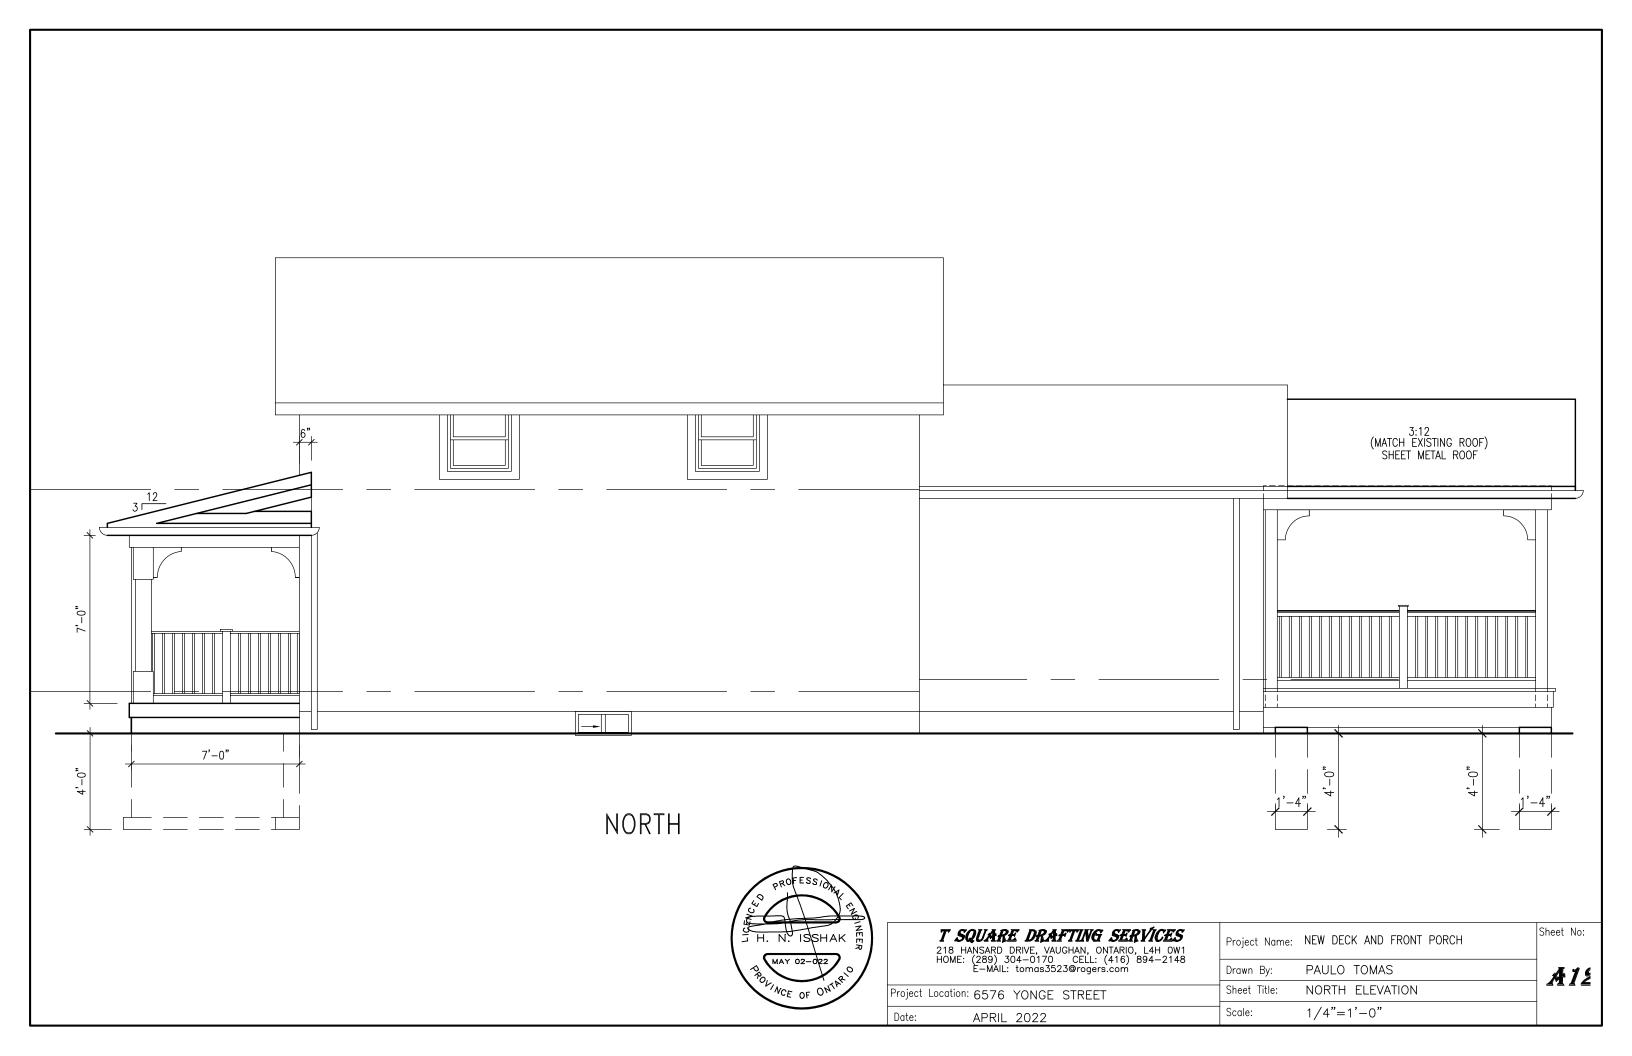

| Project | Location: | 6576  | YONGE | STREET |
|---------|-----------|-------|-------|--------|
| Date:   |           | APRIL | 2022  |        |

| Project Name: | NEW DECK AND FRONT PORCH | Sheet No: |
|---------------|--------------------------|-----------|
| Drawn By:     | PAULO TOMAS              | A15       |
| Sheet Title:  | WEST ELEVATION           | 2110      |
| Scale:        | 1/4"=1'-0"               |           |