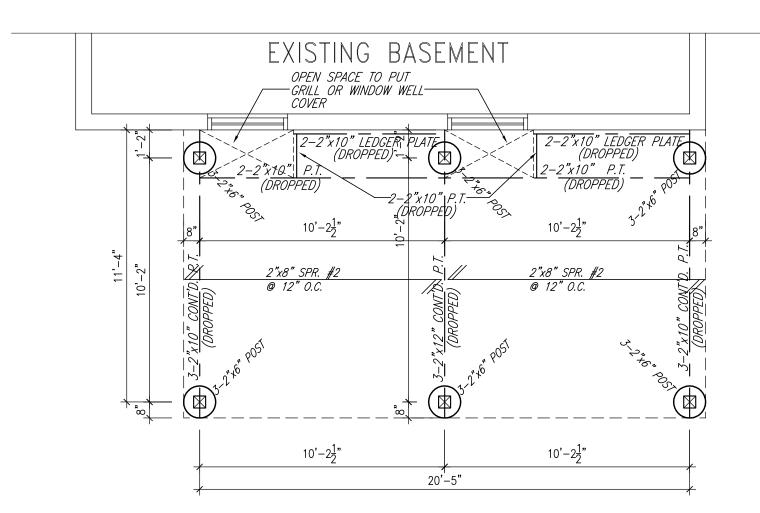

BUILT UP WOOD BEAM PLAN

DECK FRAMING PLAN

| T SQUARE DRAFTING SERVICES 218 HANSARD DRIVE, VAUGHAN, ONTARIO, L4H OW1   | Project Name: | NEW DECK AND FRONT PORCH    | Sheet No: |
|---------------------------------------------------------------------------|---------------|-----------------------------|-----------|
| HOME: (289) 304-0170 CELL: (416) 894-2148<br>E-MAIL: tomas3523@rogers.com | Drawn By:     | PAULO TOMAS                 | A5        |
| Project Location: 6576 YONGE STREET                                       | Sheet Title:  | BEAM PLAN/DECK FRAMING PLAN | MU        |
| Date: APRII 2022                                                          | Scale:        | 1/4"=1'-0"                  |           |