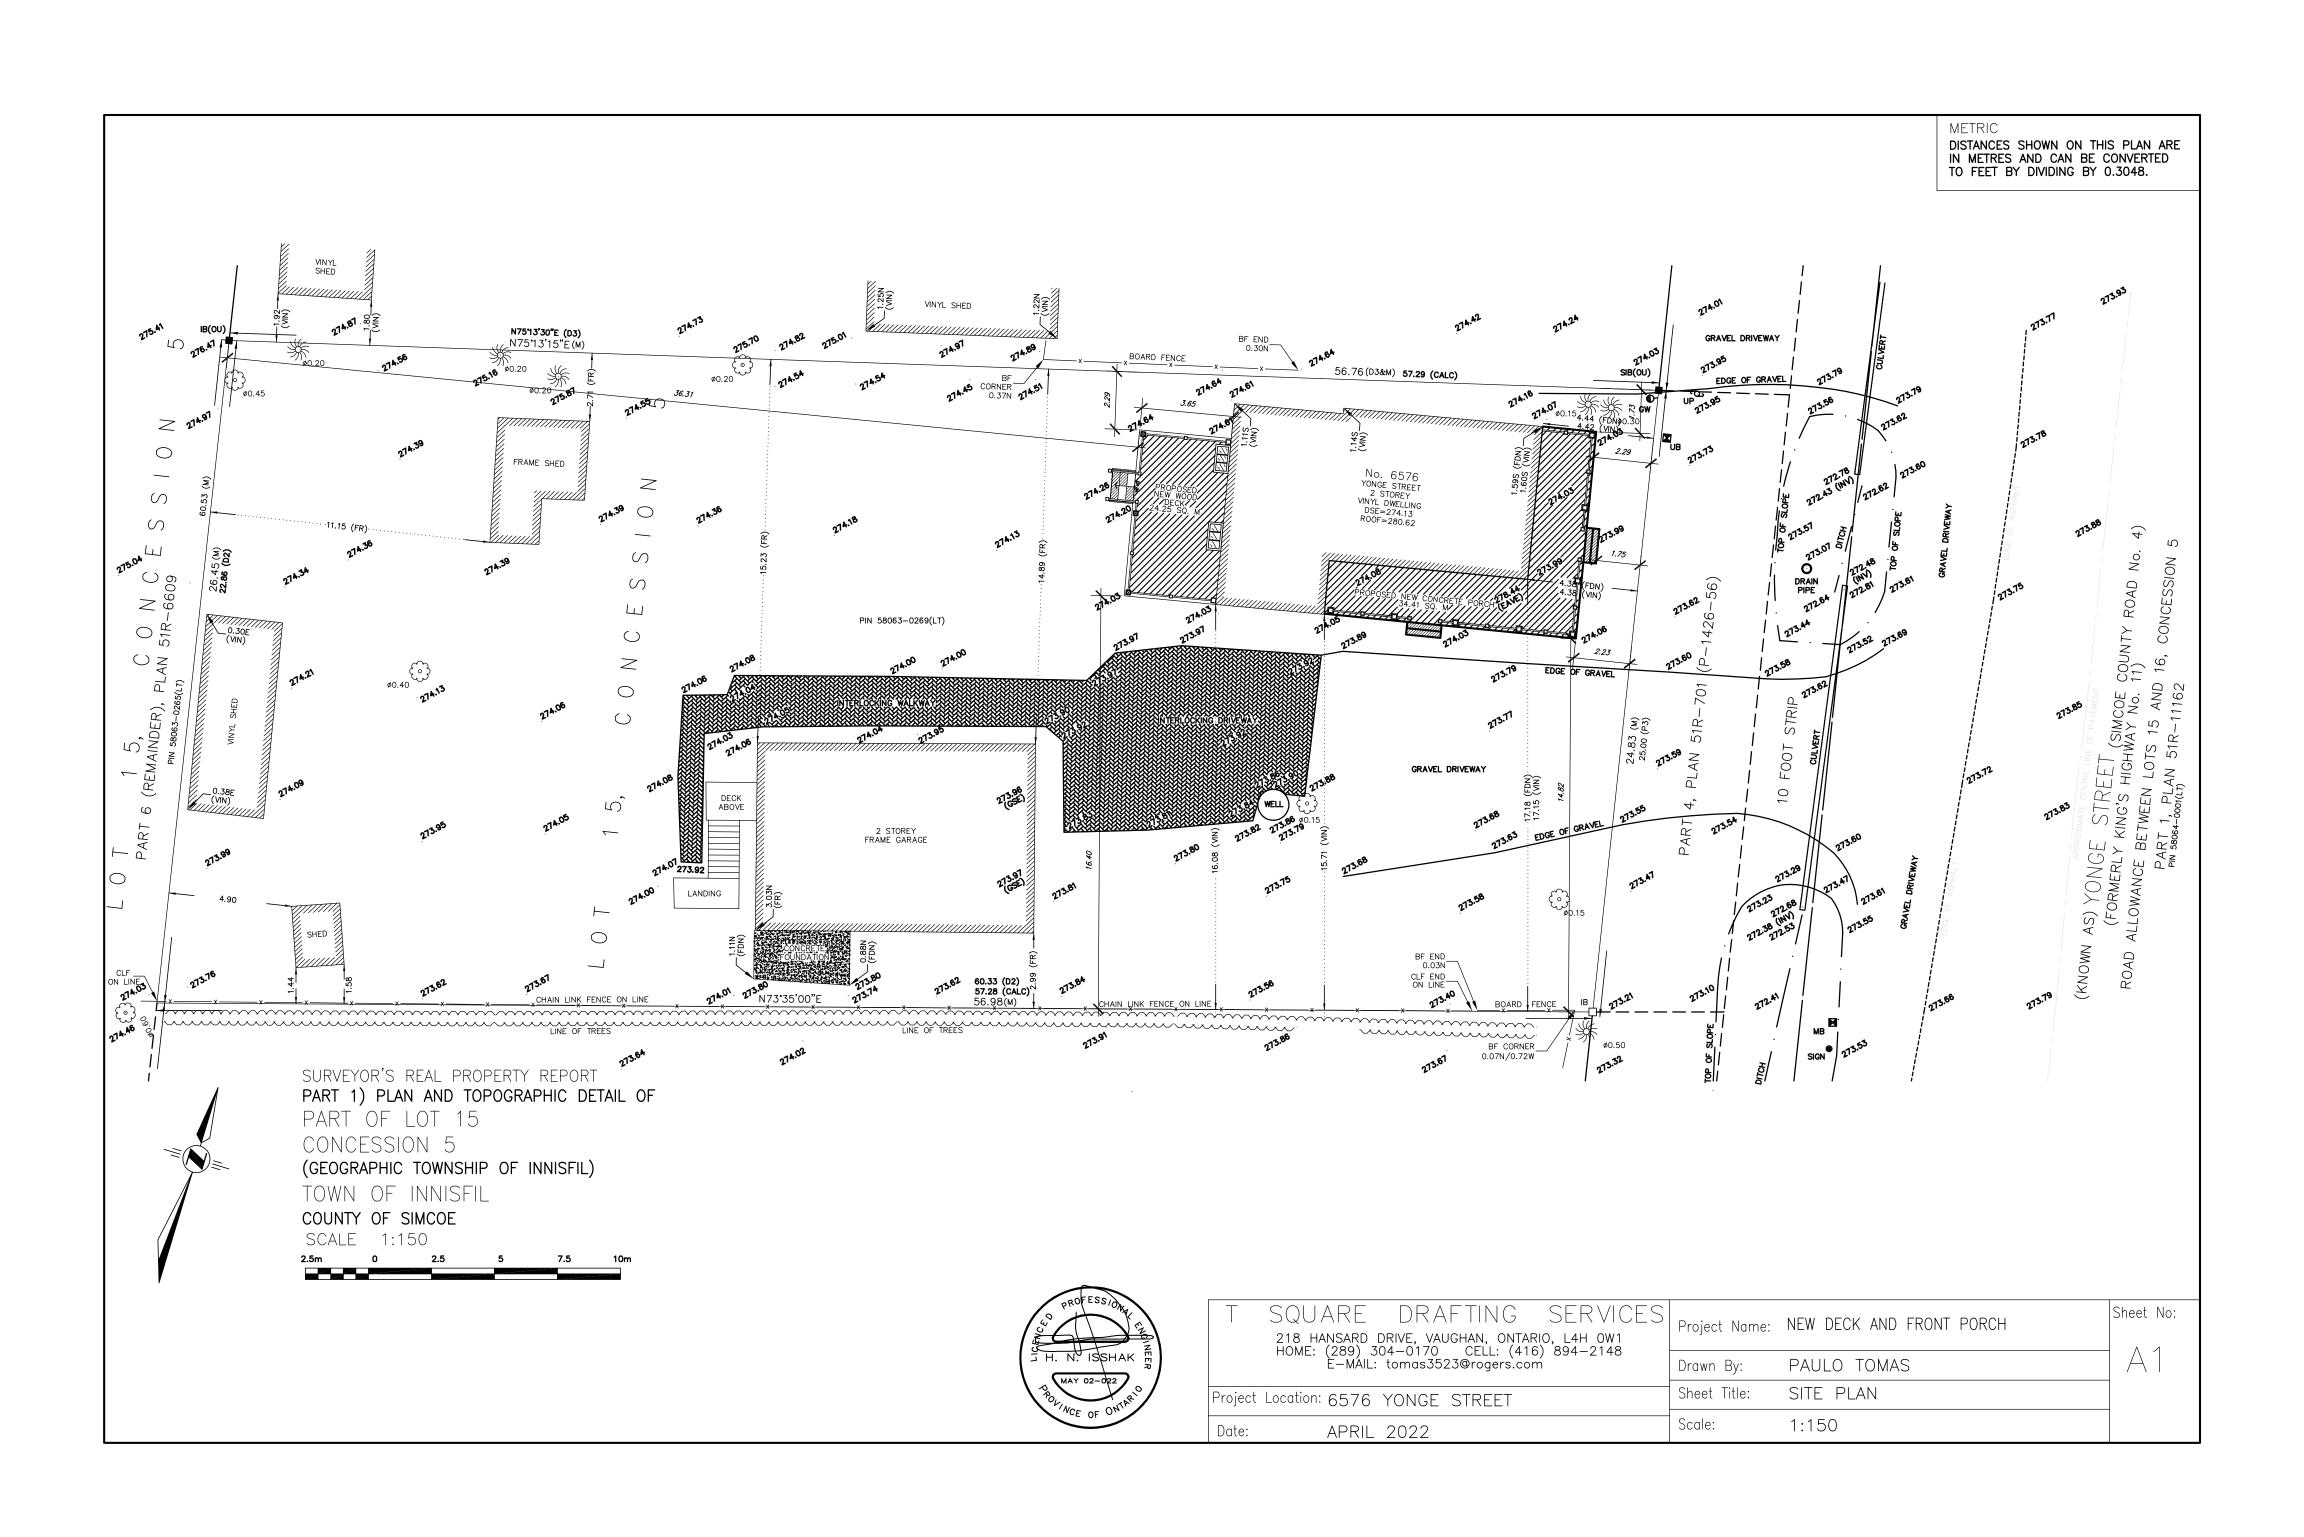

The subject property is described legally as CON 5 S PT LOT 15 is known municipally as 6576 Yonge Street, and is zoned as "Residential Rural Zone (RR)".

The applicant is proposing to construct a porch with a deficient side yard setback of 1.6 m on the property. The applicant is seeking relief from Section 3.26 a) of the Zoning By-law to allow for the expansion of a non-complying structure.