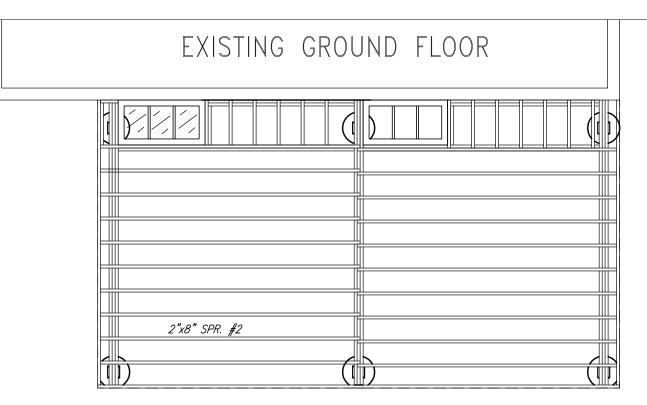

BUILT UP WOOD BEAM PLAN

DECK FRAMING PLAN

| T SQUARE DRAFTING SERVICES 218 HANSARD DRIVE, VAUGHAN, ONTARIO, L4H OW1   | Project Name: | NEW DECK AND FRONT PORCH    | Sheet No: |
|---------------------------------------------------------------------------|---------------|-----------------------------|-----------|
| HOME: (289) 304-0170 CELL: (416) 894-2148<br>E-MAIL: tomas3523@rogers.com | Drawn By:     | PAULO TOMAS                 | A5        |
| Project Location: 6576 YONGE STREET                                       | Sheet Title:  | BEAM PLAN/DECK FRAMING PLAN | MU        |
| Date: APRII 2022                                                          | Scale:        | 1/4"=1'-0"                  |           |