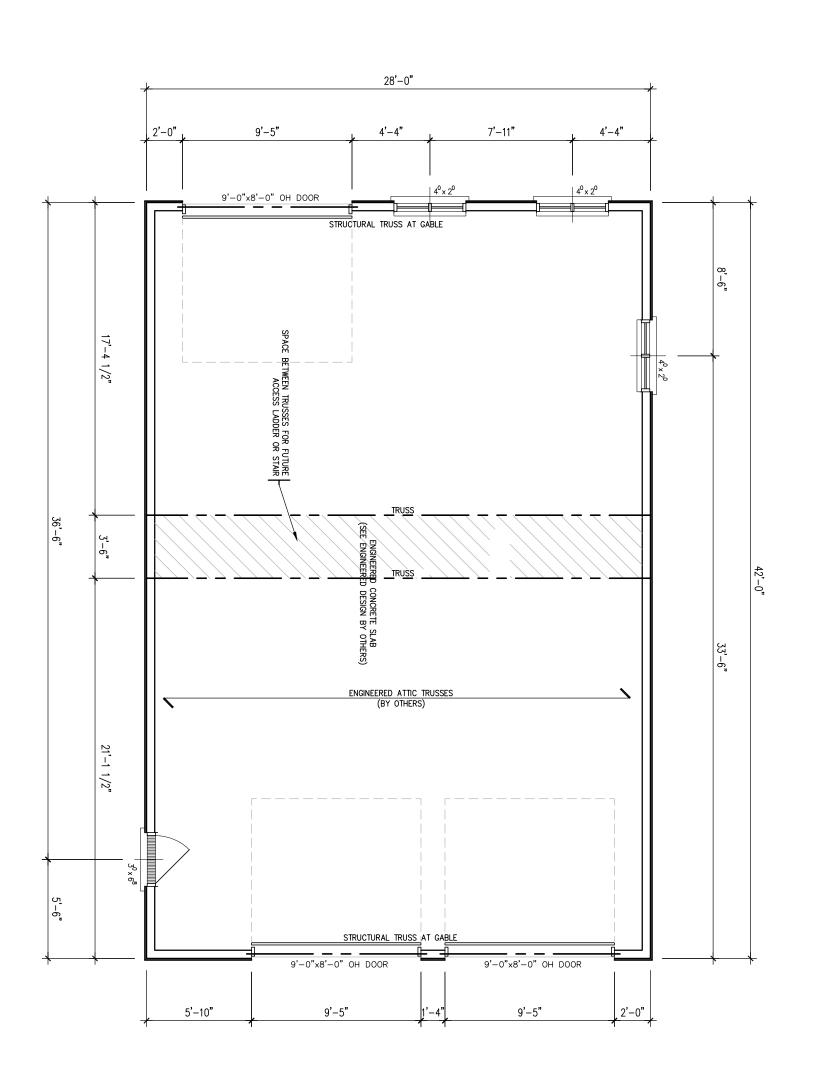

|           | -                           | 12'-0"                              |                                                                                                                                                                                                                                                     |      |
|-----------|-----------------------------|-------------------------------------|-----------------------------------------------------------------------------------------------------------------------------------------------------------------------------------------------------------------------------------------------------|------|
|           |                             |                                     |                                                                                                                                                                                                                                                     |      |
|           |                             |                                     |                                                                                                                                                                                                                                                     |      |
|           |                             |                                     |                                                                                                                                                                                                                                                     |      |
|           |                             |                                     |                                                                                                                                                                                                                                                     |      |
| 알 PROJECT | Glenn Osburne               | STATUS: Building Permit<br>PLOTTED: | 1 Warren Northcott review and<br>take responsibility for the design<br>work on behalf of our firm<br>Sunrise Drafting registered under<br>Division C, Part 3 (3.2.4) of the<br>Building Code. I an qualified, and<br>the firm is registered, in the |      |
|           | Detached Accessory Building | SCALE: 3/16"=1'-0"                  | Division C, Part 3 (3.2.4) of the<br>Building Code. I am qualified, and                                                                                                                                                                             | RGU/ |
|           | 3988 7th line, Innisfil     | DWN BY: WCN                         | the firm is registered, in the appropriate classes/categories.                                                                                                                                                                                      |      |
| OF<br>5   | Loft Plan                   | DATE: March 2022                    | Design Firm BCIN: 100930<br>Individual BCIN: 40478<br>Signed:                                                                                                                                                                                       |      |