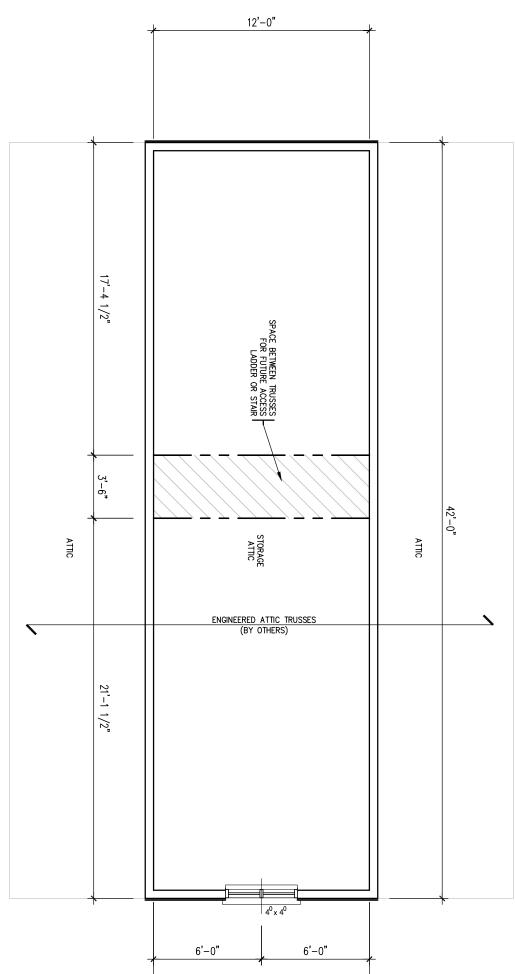

|           | -                           | 12'-0"                              |                                                                                                                                                                                                                                                     |      |
|-----------|-----------------------------|-------------------------------------|-----------------------------------------------------------------------------------------------------------------------------------------------------------------------------------------------------------------------------------------------------|------|
|           |                             |                                     |                                                                                                                                                                                                                                                     |      |
|           |                             |                                     |                                                                                                                                                                                                                                                     |      |
|           |                             |                                     |                                                                                                                                                                                                                                                     |      |
|           |                             |                                     |                                                                                                                                                                                                                                                     |      |
| 알 PROJECT | Glenn Osburne               | STATUS: Building Permit<br>PLOTTED: | 1 Warren Northcott review and<br>take responsibility for the design<br>work on behalf of our firm<br>Sunrise Drafting registered under<br>Division C, Part 3 (3.2.4) of the<br>Building Code. I an qualified, and<br>the firm is registered, in the |      |
|           | Detached Accessory Building | SCALE: 3/16"=1'-0"                  | Division C, Part 3 (3.2.4) of the<br>Building Code. I am qualified, and                                                                                                                                                                             | RGU/ |
|           | 3988 7th line, Innisfil     | DWN BY: WCN                         | the firm is registered, in the appropriate classes/categories.                                                                                                                                                                                      |      |
| OF<br>5   | Loft Plan                   | DATE: March 2022                    | Design Firm BCIN: 100930<br>Individual BCIN: 40478<br>Signed:                                                                                                                                                                                       |      |