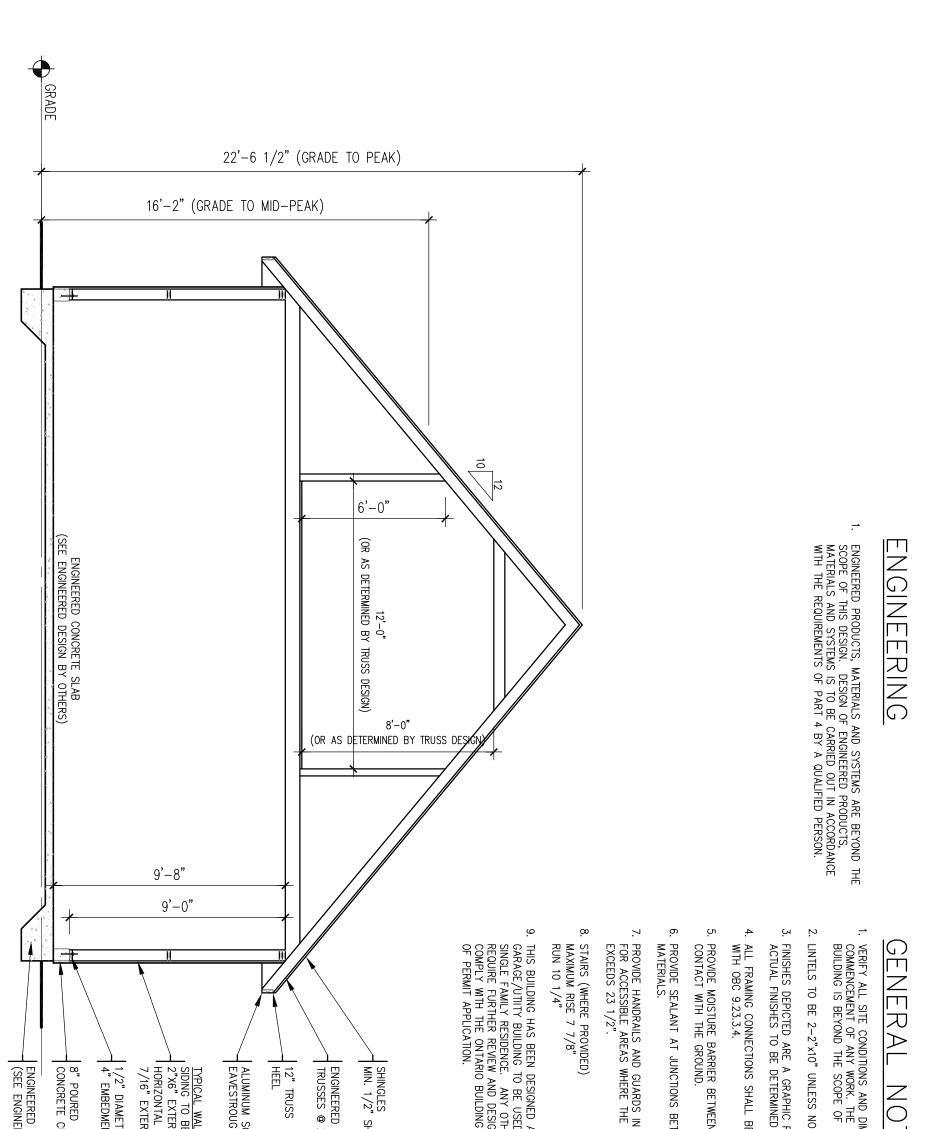

| OF<br>5                                         |                                                                                                                                                                       |                                     |                 | DATE: March 2022                                                                                                                       |                                                                              |                           | Design Firm BCIN: 100930<br>Individual BCIN: 40478<br>Signed:                                                                                                                                                                                                                          |  |
|-------------------------------------------------|-----------------------------------------------------------------------------------------------------------------------------------------------------------------------|-------------------------------------|-----------------|----------------------------------------------------------------------------------------------------------------------------------------|------------------------------------------------------------------------------|---------------------------|----------------------------------------------------------------------------------------------------------------------------------------------------------------------------------------------------------------------------------------------------------------------------------------|--|
| SHEET NO.                                       | Glenn O<br>Detached Acces<br>3988 7th lin                                                                                                                             | ssory Buildin                       | ng              | STATUS: Building Permit<br>PLOTTED:<br>SCALE: 1/4"=1'-0"<br>DWN BY: WCN<br>DATE: March 2022                                            |                                                                              |                           | I Warren Northcott review and<br>take responsibility for the design<br>work on behalf of our firm<br>Sunrise Drafting registered under<br>Division C, Part 3 (3.2.4) of the<br>Building Code. I am qualified, and<br>the firm is registered, in the<br>appropriate classes/categories. |  |
| RED CONCRETE SLAB<br>SINEERED DESIGN BY OTHERS) | WALL CONSTRUCTION<br>D BE SELECTED BY OWNER<br>(TERIOR WALLS<br>TAL BLOCKING @ 48" OC<br>(TERIOR SHEATHING<br>METER ANCHORS MINIMUM<br>DMENT AT 48"OC<br>ED<br>E CURB | © 24" OC<br>SS<br>SOFFIT, FACIA AND | 3<br>"SHEATHING | ED AS AN ACCESSORY<br>JSED IN CONJUNCTION WTH A<br>OTHER USE WILL REQUIRE<br>ESIGN. ALL CONSTRUCTION TO<br>DING CODE IN EFFECT AT TIME | BETWEEN DISSIMILAR<br>S IN ACCORDANCE WTH SB-7<br>HE DIFFERENCE IN ELEVATION | VEEN WOOD AND CONCRETE IN | DTES<br>DIMENSIONS BEFORE<br>HE SITE PLACEMENT OF THE<br>OF THIS DESIGN.<br>NOTED ON PLAN.<br>NED BY THE OWNER.<br>L BE NAILED IN ACCORDANCE                                                                                                                                           |  |