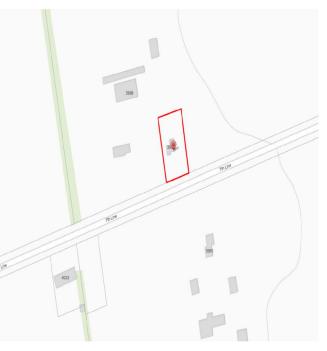

The subject property is described legally as CON 7 S PT LOT 3, is known municipally as 3988 7<sup>th</sup> Line, and is zoned as "Rural Residential (RR)".

The applicant is proposing to construct an accessory structure with a 1 meter interior side yard setback. The applicant is seeking relief from section 4.2a of the Zoning By-law which requires a 3 meter interior side yard.