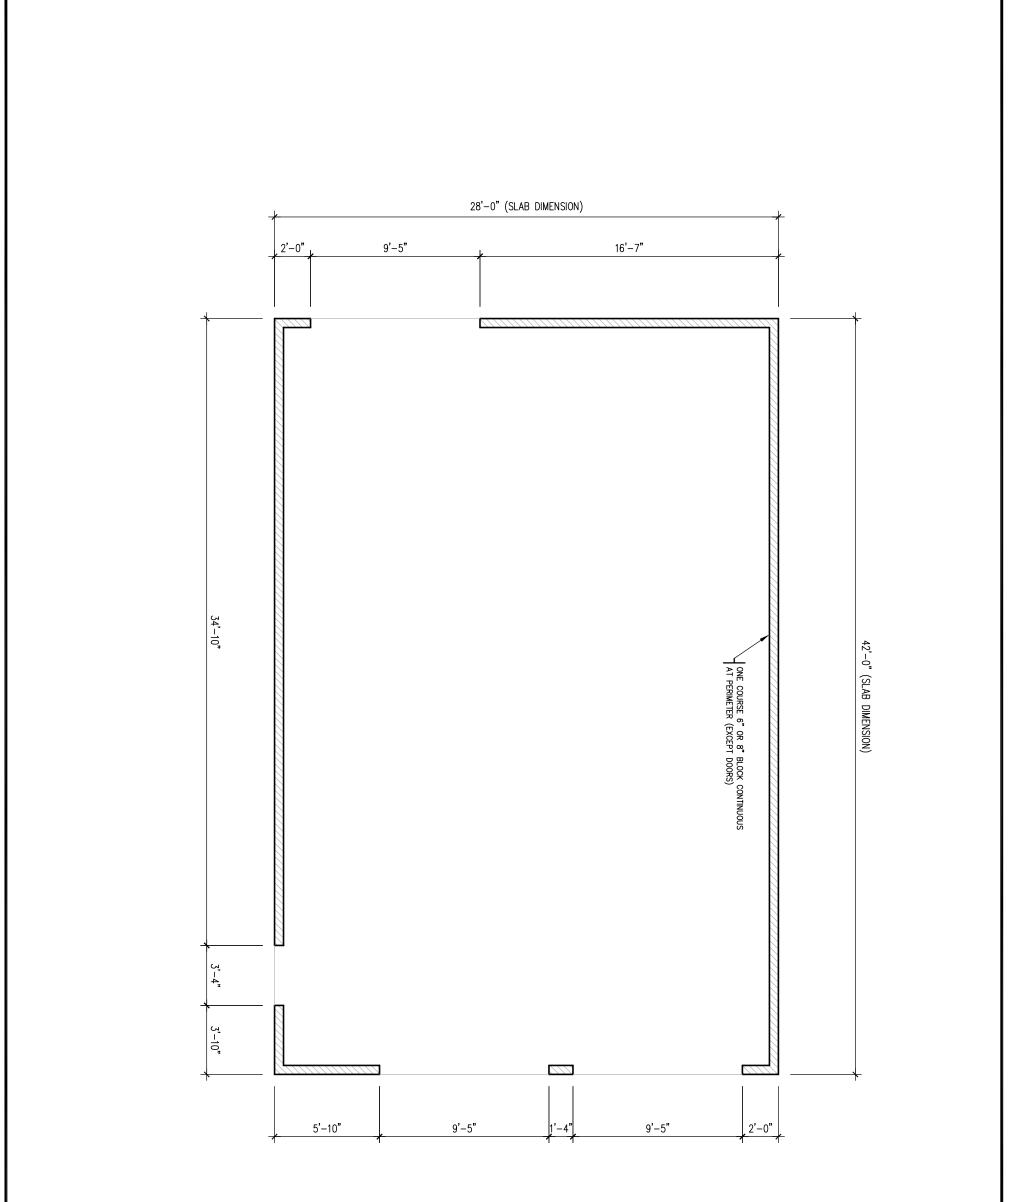

Dated: March 31, 2022

Toomaj Haghshenas, Secretary-Treasurer <u>thaghshenas@innisfil.ca</u> 705-436-3710 ext. 3316

|                             | STATUS: Building Permit | I <u>Warren Northcott</u> review and<br>take responsibility for the design |
|-----------------------------|-------------------------|----------------------------------------------------------------------------|
| Glenn Osburne               | PLOTTED:                | work on behalf of our firm<br>Sunrise Drafting registered under            |
| Detached Accessory Building | SCALE: 3/16"=1'-0"      | Division C, Part 3 (3.2.4) of the Building Code. I am qualified, and       |
|                             | DWN BY: WCN             | the firm is registered, in the appropriate classes/categories.             |
| 3988 7th line, Innisfil     | DATE: March 2022        |                                                                            |
| Foundation Plan             | REV                     | Design Firm BCIN: 100930<br>Individual BCIN: 40478                         |
|                             |                         | Signed:                                                                    |