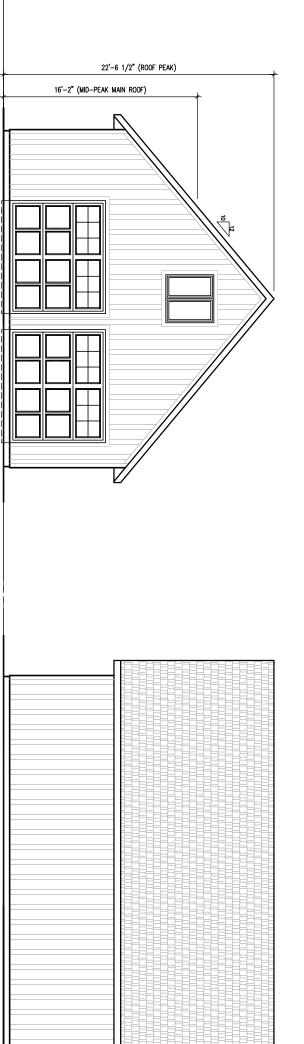

NEERED DESIGN BY OTHERS) | WALL CONSTRUCTION<br>D BE SELECTED BY OWNER<br>(TERIOR WALLS<br>TAL BLOCKING @ 48" OC<br>(TERIOR SHEATHING<br>METER ANCHORS MINIMUM<br>DMENT AT 48"OC<br>ED<br>E CURB | © 24" OC<br>SS<br>SOFFIT, FACIA AND | 3<br>"SHEATHING | ED AS AN ACCESSORY<br>JSED IN CONJUNCTION WTH A<br>OTHER USE WILL REQUIRE<br>ESIGN. ALL CONSTRUCTION TO<br>DING CODE IN EFFECT AT TIME | BETWEEN DISSIMILAR<br>S IN ACCORDANCE WTH SB-7<br>HE DIFFERENCE IN ELEVATION | VEEN WOOD AND CONCRETE IN | DTES<br>DIMENSIONS BEFORE<br>HE SITE PLACEMENT OF THE<br>OF THIS DESIGN.<br>NOTED ON PLAN.<br>NED BY THE OWNER.<br>L BE NAILED IN ACCORDANCE                                                                                                                                           |  |

## FRONT ELEVATION



## RIGHT SIDE ELEVATION

REAR ELEVATION



Ľ

| ĺ | П   | 1  | _  |   |   |   |   |   |   |   |   |   |   |   |   |   |   |   |   |   |   |   | 1 |
|---|-----|----|----|---|---|---|---|---|---|---|---|---|---|---|---|---|---|---|---|---|---|---|---|
|   | l   |    |    |   |   |   |   |   | Ξ |   |   |   |   |   |   |   |   |   |   |   |   |   |   |
|   | l   | l  |    |   | = | E |   |   |   |   |   |   | - |   |   |   | = |   |   |   | - |   |   |
|   | l I | 1  | =  |   |   |   |   |   |   |   |   |   |   |   |   |   |   |   |   |   |   |   |   |
|   | ļ   | Į  |    |   |   |   |   |   |   |   |   |   |   |   |   |   |   |   |   |   |   |   |   |
|   | łŧ  |    |    |   |   |   |   |   | E |   |   |   |   |   |   |   |   |   |   |   |   | = |   |
|   | LE  | ł  |    |   |   |   |   |