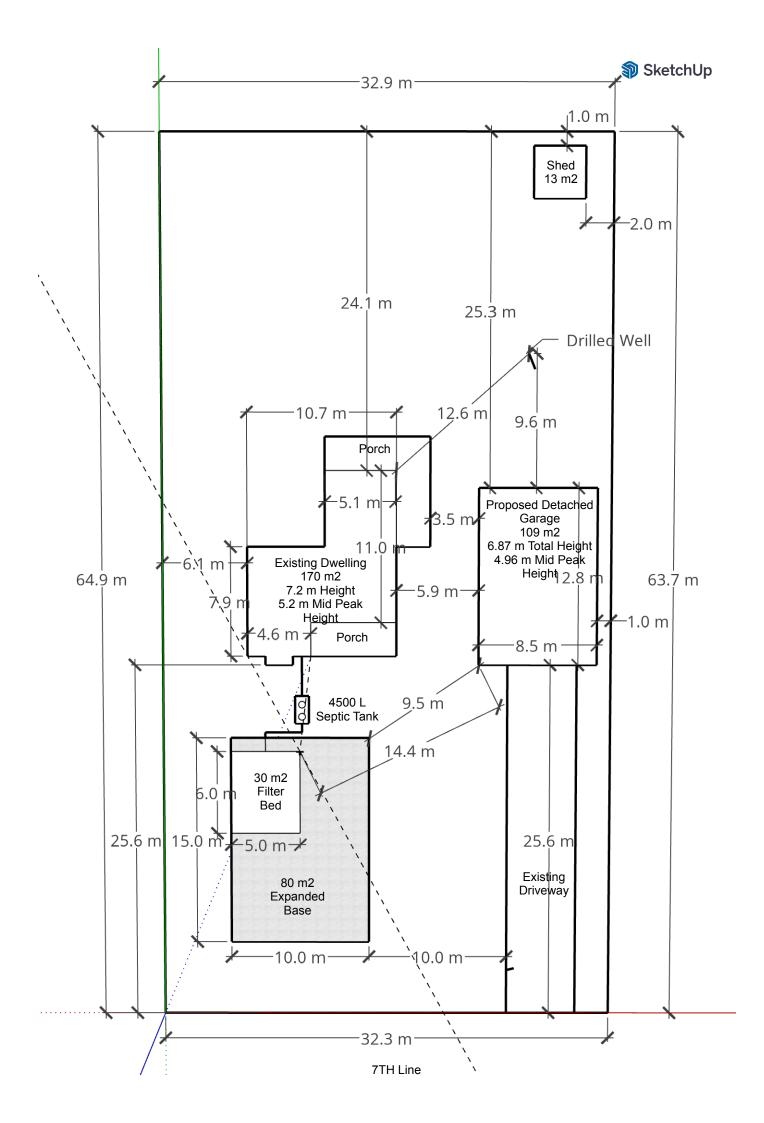

The subject property is described legally as CON 7 S PT LOT 3, is known municipally as 3988 7<sup>th</sup> Line, and is zoned as "Rural Residential (RR)".

The applicant is proposing to construct an accessory structure with a 1 meter interior side yard setback. The applicant is seeking relief from section 4.2a of the Zoning By-law which requires a 3 meter interior side yard.