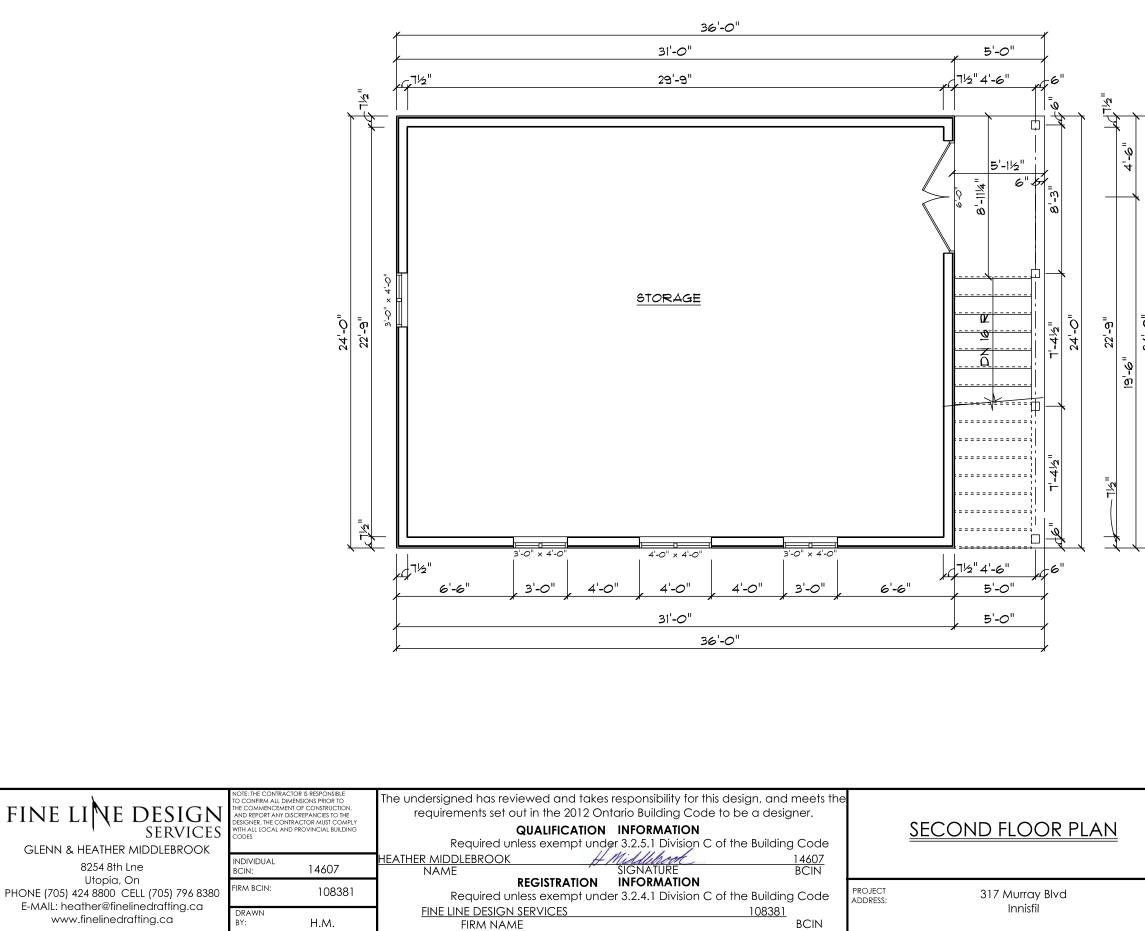

## LOT AREA: 1023 M2 EXISTING DWELLING FOOT PRINT: 66 M2 EXISTING DETACHED GARAGE TO BE REMOVED: 31 M2 DETACHED GARAGE ADDITION: 80 M2 PROPOSED LOT COVERAGE: 14%

| CLIENT NAME | SCALE:                                  |                                  |
|-------------|-----------------------------------------|----------------------------------|
| Gordon      | N.T.S                                   |                                  |
| PROJECT:    | PROPOSED DETACHED<br>2 STOREY<br>GARAGE | JOB NUMBER:<br>22-066            |
| START DATE: | March 7 2022                            | DRAWING<br>NUMBER:<br><b>C</b> 1 |
| PRINT DATE: |                                         | ၂၂၂                              |