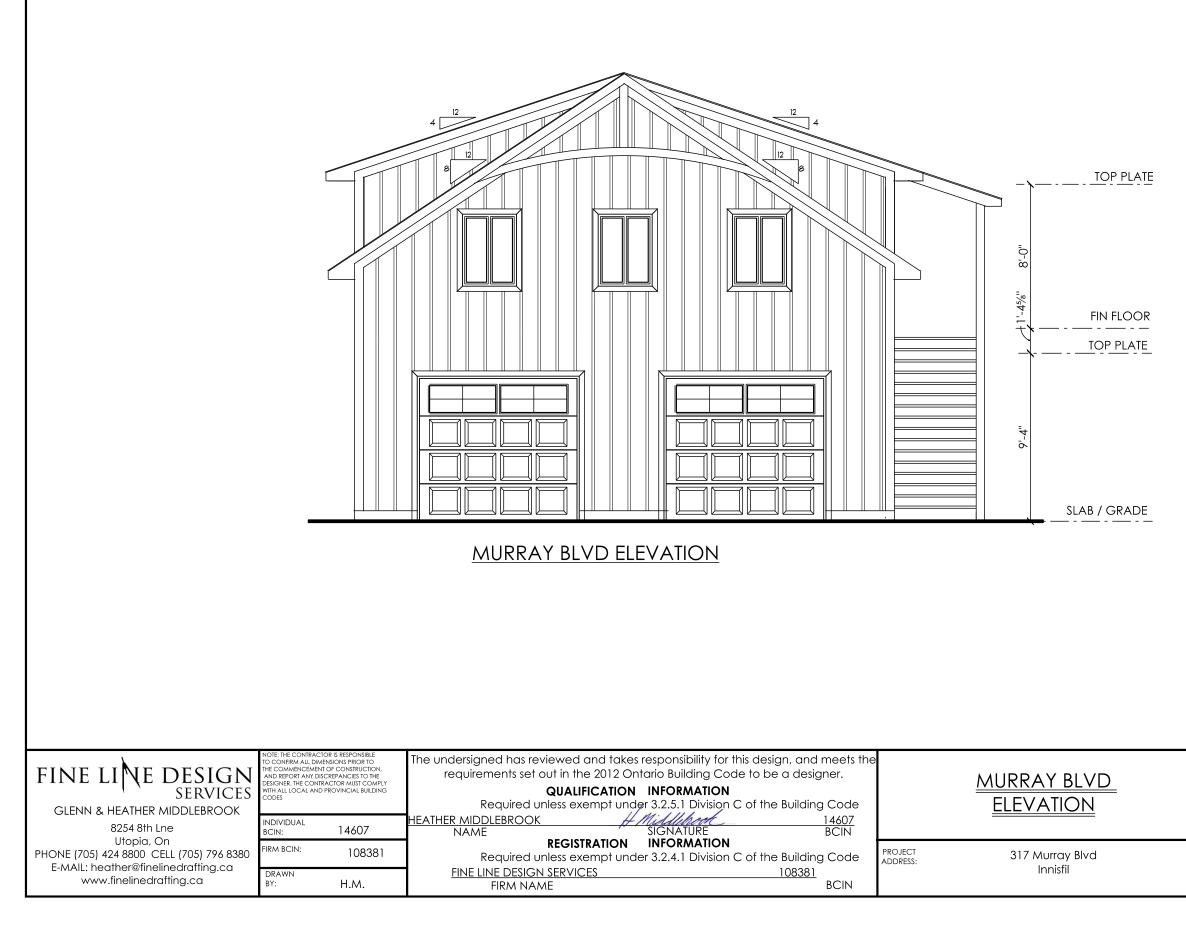

The subject property is described legally as PLAN 942 LOT 36, is known municipally as 317 Murray Boulevard, and is zoned as "Residential 1 Zone (R1)".

The applicant is proposing to construct a detached garage with a height greater than the height of the principal building. The applicant is seeking relief from Section 3.3 f) of the Zoning By-law which states that no accessory structure shall exceed the height of the principal building on the lot.