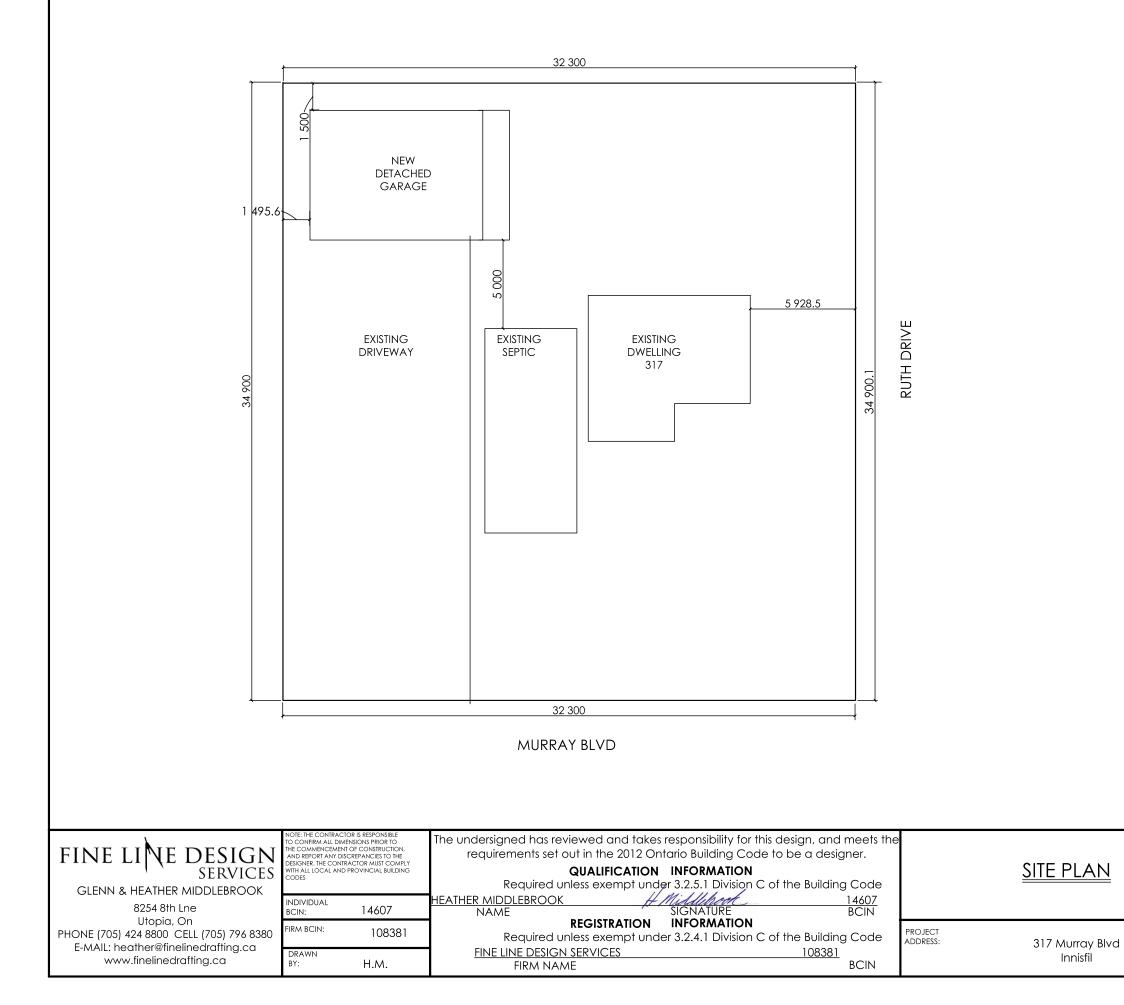

The subject property is described legally as PLAN 942 LOT 36, is known municipally as 317 Murray Boulevard, and is zoned as "Residential 1 Zone (R1)".

The applicant is proposing to construct a detached garage with a height greater than the height of the principal building. The applicant is seeking relief from Section 3.3 f) of the Zoning By-law which states that no accessory structure shall exceed the height of the principal building on the lot.

## LOT AREA: 1023 M2 EXISTING DWELLING FOOT PRINT: 66 M2 EXISTING DETACHED GARAGE TO BE REMOVED: 31 M2 DETACHED GARAGE ADDITION: 80 M2 PROPOSED LOT COVERAGE: 14%

| CLIENT NAME | SCALE:                                  |                                  |
|-------------|-----------------------------------------|----------------------------------|
| Gordon      | N.T.S                                   |                                  |
| PROJECT:    | PROPOSED DETACHED<br>2 STOREY<br>GARAGE | JOB NUMBER:<br>22-066            |
| START DATE: | March 7 2022                            | DRAWING<br>NUMBER:<br><b>C</b> 1 |
| PRINT DATE: |                                         | ၂၂၂                              |