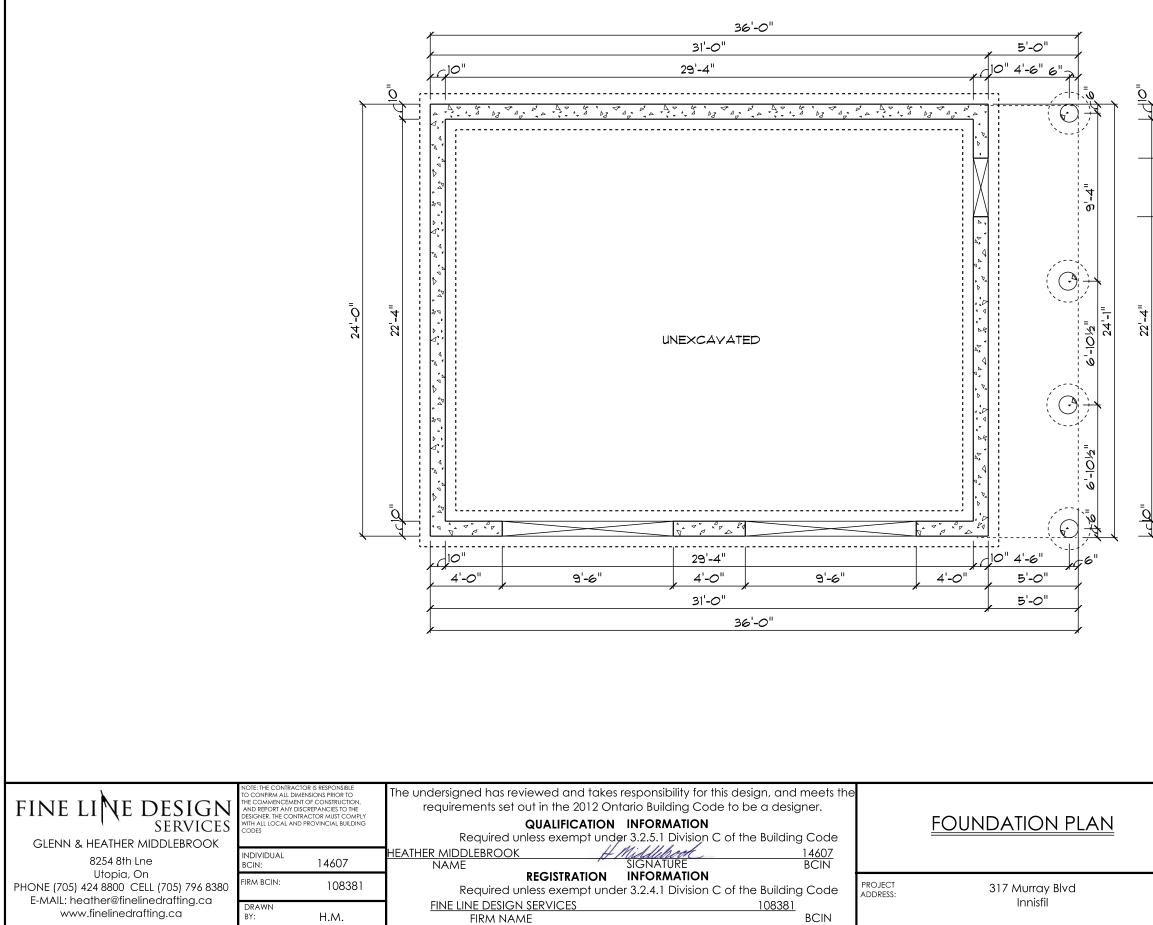

The subject property is described legally as PLAN 942 LOT 36, is known municipally as 317 Murray Boulevard, and is zoned as "Residential 1 Zone (R1)".

The applicant is proposing to construct a detached garage with a height greater than the height of the principal building. The applicant is seeking relief from Section 3.3 f) of the Zoning By-law which states that no accessory structure shall exceed the height of the principal building on the lot.

## LOT AREA: 1023 M2 EXISTING DWELLING FOOT PRINT: 66 M2 EXISTING DETACHED GARAGE TO BE REMOVED: 31 M2 DETACHED GARAGE ADDITION: 80 M2 PROPOSED LOT COVERAGE: 14%

| CLIENT NAME | SCALE:                                  |                                  |
|-------------|-----------------------------------------|----------------------------------|
| Gordon      | N.T.S                                   |                                  |
| PROJECT:    | PROPOSED DETACHED<br>2 STOREY<br>GARAGE | JOB NUMBER:<br>22-066            |
| START DATE: | March 7 2022                            | DRAWING<br>NUMBER:<br><b>C</b> 1 |
| PRINT DATE: |                                         | ၂၂၂                              |