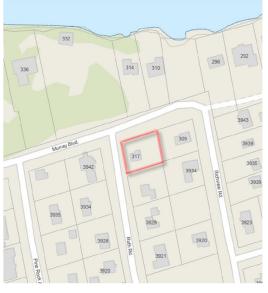

The subject property is described legally as PLAN 942 LOT 36, is known municipally as 317 Murray Boulevard, and is zoned as "Residential 1 Zone (R1)".

The applicant is proposing to construct a detached garage with a height greater than the height of the principal building. The applicant is seeking relief from Section 3.3 f) of the Zoning By-law which states that no accessory structure shall exceed the height of the principal building on the lot.