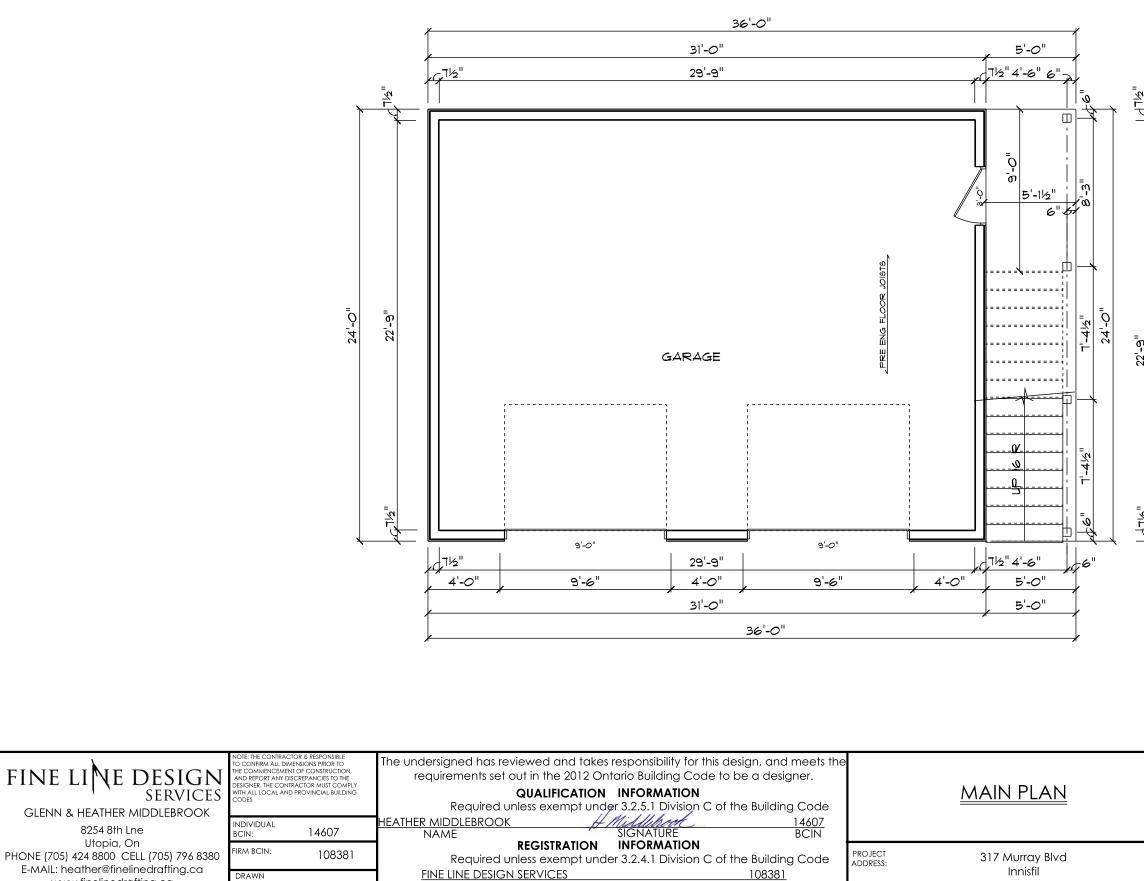

## LOT AREA: 1023 M2 EXISTING DWELLING FOOT PRINT: 66 M2 EXISTING DETACHED GARAGE TO BE REMOVED: 31 M2 DETACHED GARAGE ADDITION: 80 M2 PROPOSED LOT COVERAGE: 14%

| CLIENT NAME | SCALE:                                  |                                  |
|-------------|-----------------------------------------|----------------------------------|
| Gordon      | N.T.S                                   |                                  |
| PROJECT:    | PROPOSED DETACHED<br>2 STOREY<br>GARAGE | JOB NUMBER:<br>22-066            |
| START DATE: | March 7 2022                            | DRAWING<br>NUMBER:<br><b>C</b> 1 |
| PRINT DATE: |                                         | ၂၂၂                              |