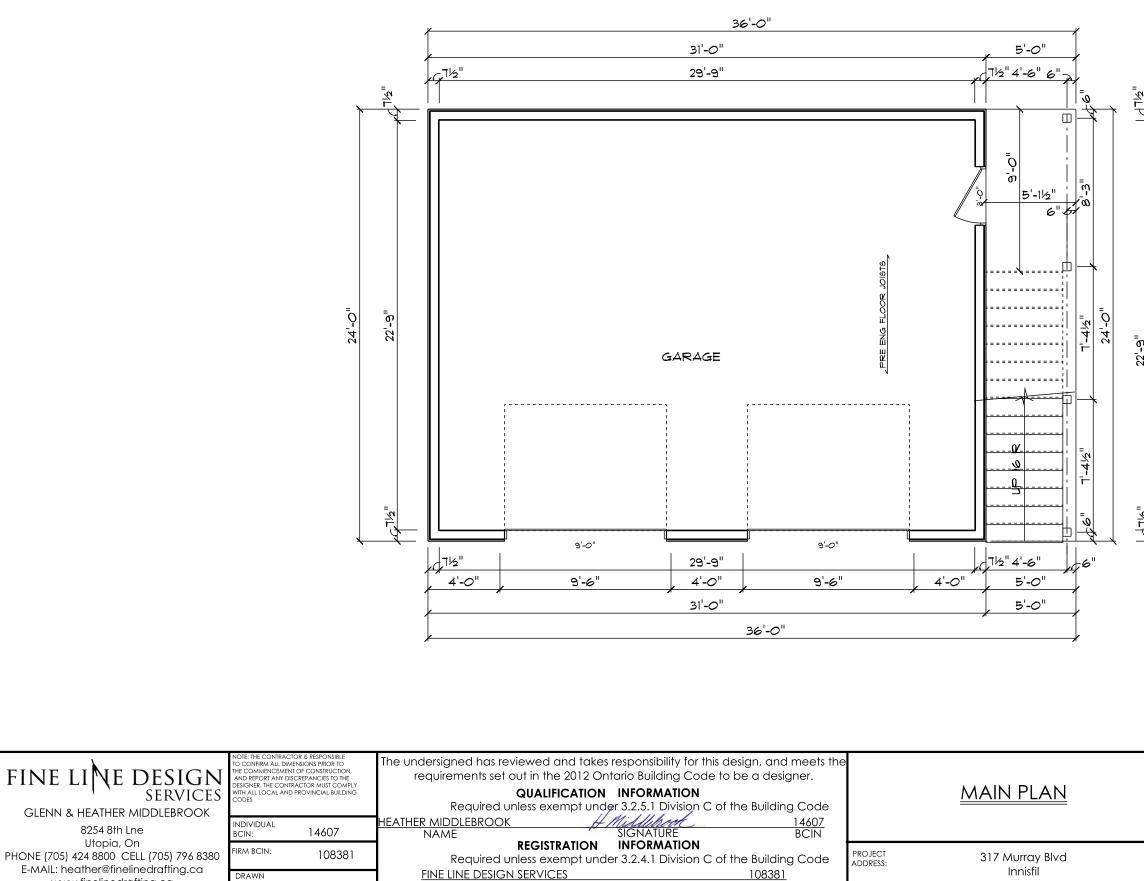

The subject property is described legally as PLAN 942 LOT 36, is known municipally as 317 Murray Boulevard, and is zoned as "Residential 1 Zone (R1)".

The applicant is proposing to construct a detached garage with a gross floor area of 80 m<sup>2</sup>. The applicant is seeking relief from Section 3.3 b) of the Zoning By-law which permits a maximum gross floor area of  $50m^2$  for accessory structures.

## LOT AREA: 1023 M2 EXISTING DWELLING FOOT PRINT: 66 M2 EXISTING DETACHED GARAGE TO BE REMOVED: 31 M2 DETACHED GARAGE ADDITION: 80 M2 PROPOSED LOT COVERAGE: 14%

| CLIENT NAME | SCALE:                                  |                                  |
|-------------|-----------------------------------------|----------------------------------|
| Gordon      | N.T.S                                   |                                  |
| PROJECT:    | PROPOSED DETACHED<br>2 STOREY<br>GARAGE | JOB NUMBER:<br>22-066            |
| START DATE: | March 7 2022                            | DRAWING<br>NUMBER:<br><b>C</b> 1 |
| PRINT DATE: |                                         | ၂၂၂                              |