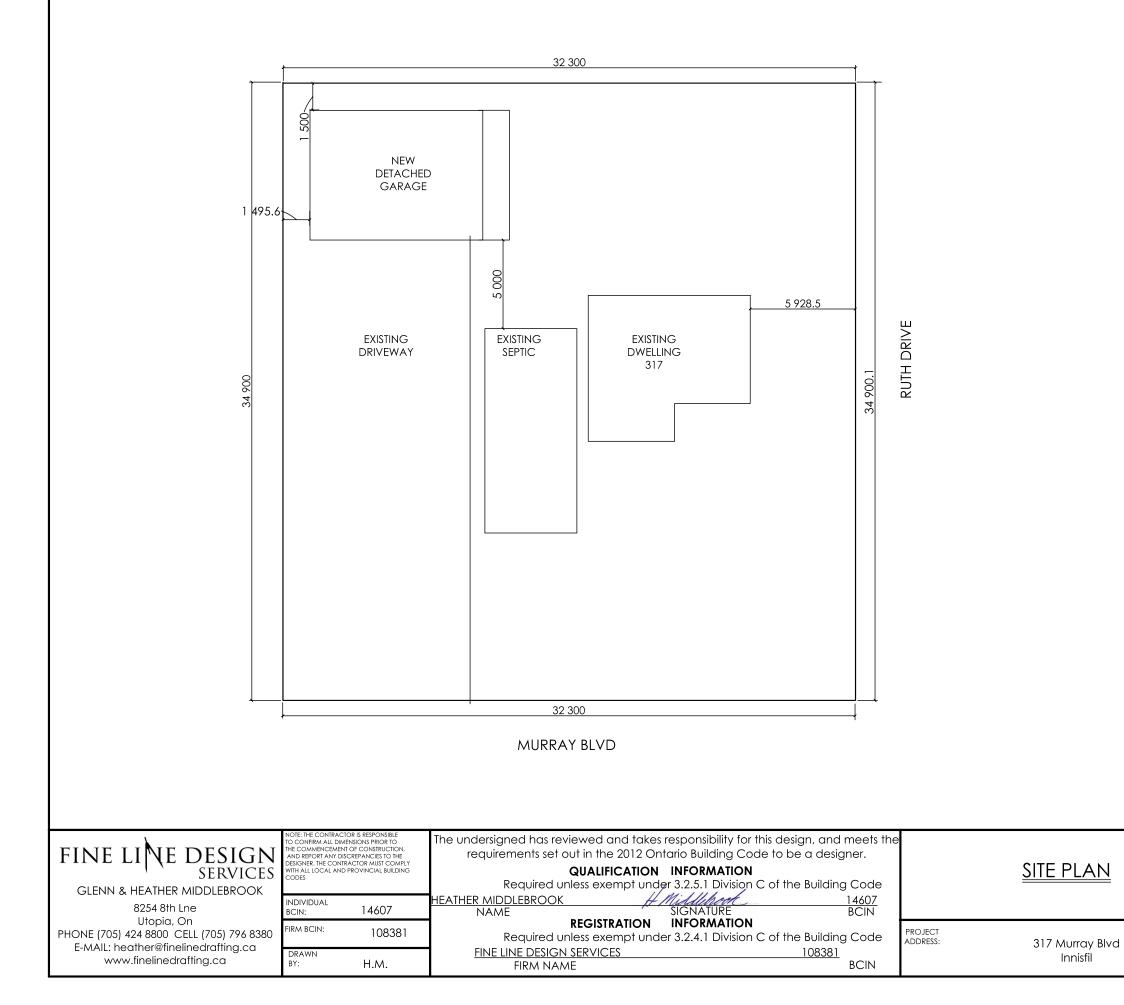

The subject property is described legally as PLAN 942 LOT 36, is known municipally as 317 Murray Boulevard, and is zoned as "Residential 1 Zone (R1)".

The applicant is proposing to construct a detached garage with a gross floor area of 80 m<sup>2</sup>. The applicant is seeking relief from Section 3.3 b) of the Zoning By-law which permits a maximum gross floor area of  $50m^2$  for accessory structures.

## LOT AREA: 1023 M2 EXISTING DWELLING FOOT PRINT: 66 M2 EXISTING DETACHED GARAGE TO BE REMOVED: 31 M2 DETACHED GARAGE ADDITION: 80 M2 PROPOSED LOT COVERAGE: 14%

| CLIENT NAME | SCALE:                                  |                                  |
|-------------|-----------------------------------------|----------------------------------|
| Gordon      | N.T.S                                   |                                  |
| PROJECT:    | PROPOSED DETACHED<br>2 STOREY<br>GARAGE | JOB NUMBER:<br>22-066            |
| START DATE: | March 7 2022                            | DRAWING<br>NUMBER:<br><b>C</b> 1 |
| PRINT DATE: |                                         | ၂၂၂                              |