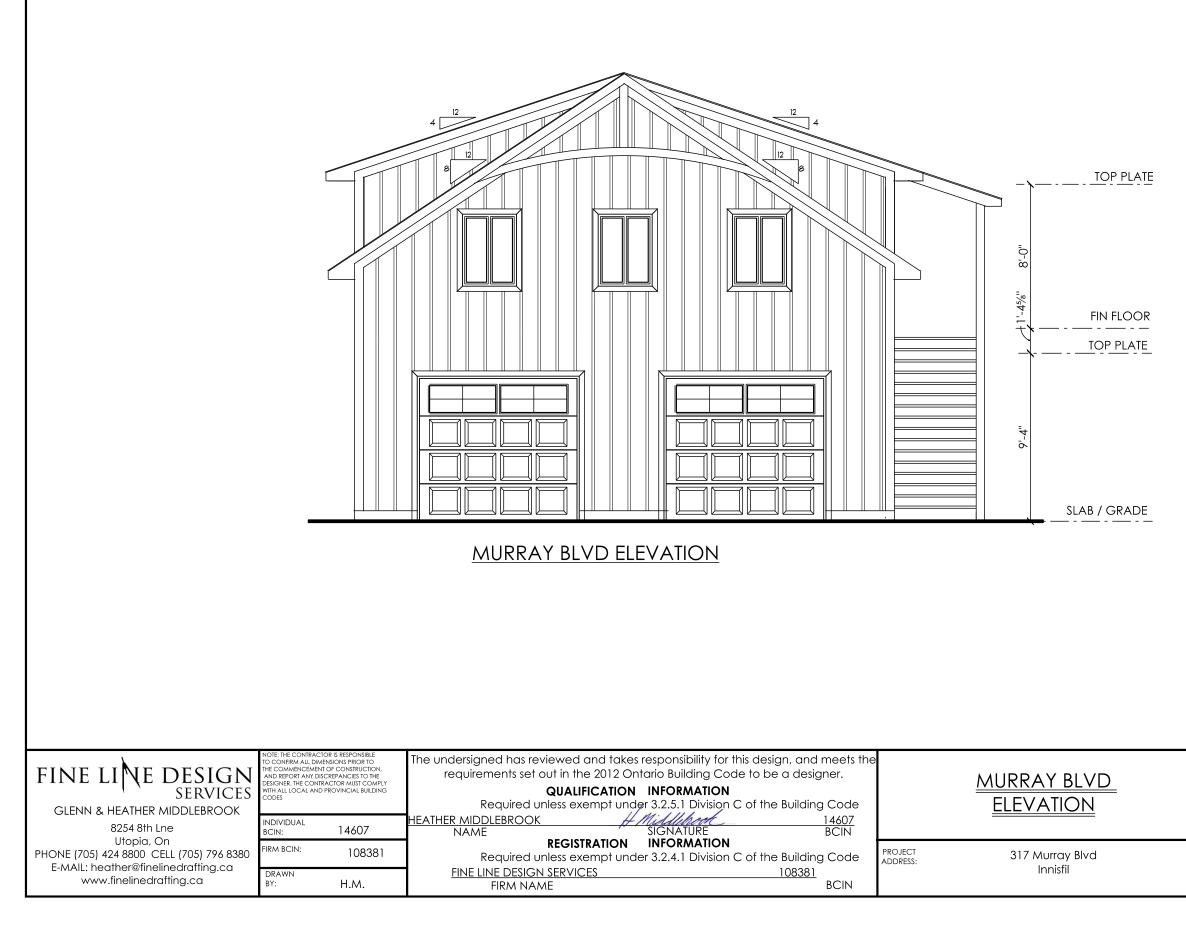

SIDE ELEVATION

ן

| DETACI<br>START DATE: |             | SCALE:<br>3/16"=1'-0"       |                       |
|-----------------------|-------------|-----------------------------|-----------------------|
|                       | PROJECT:    | PROPOSED<br>DETACHED GARAGE | JOB NUMBER:<br>22-066 |
|                       | START DATE: | March 7 2022                |                       |
|                       | PRINT DATE: |                             | AJ                    |