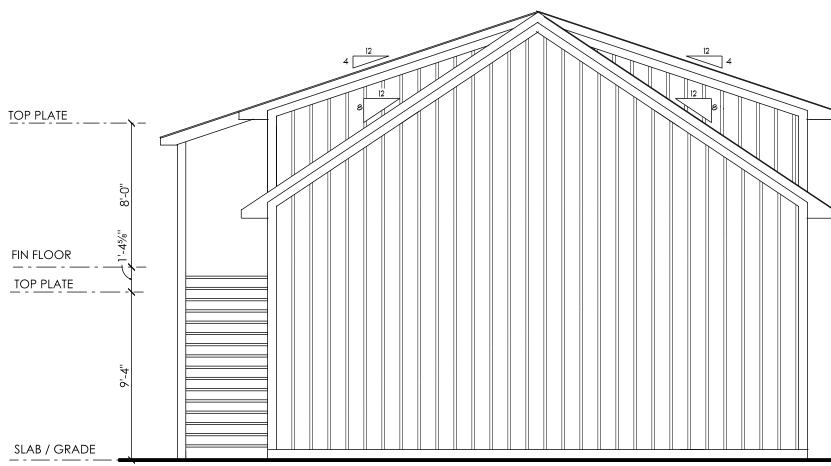

SIDE ELEVATION

ן

| DETACI<br>START DATE: |             | SCALE:<br>3/16"=1'-0"       |                       |
|-----------------------|-------------|-----------------------------|-----------------------|
|                       | PROJECT:    | PROPOSED<br>DETACHED GARAGE | JOB NUMBER:<br>22-066 |
|                       | START DATE: | March 7 2022                |                       |
|                       | PRINT DATE: |                             | AJ                    |