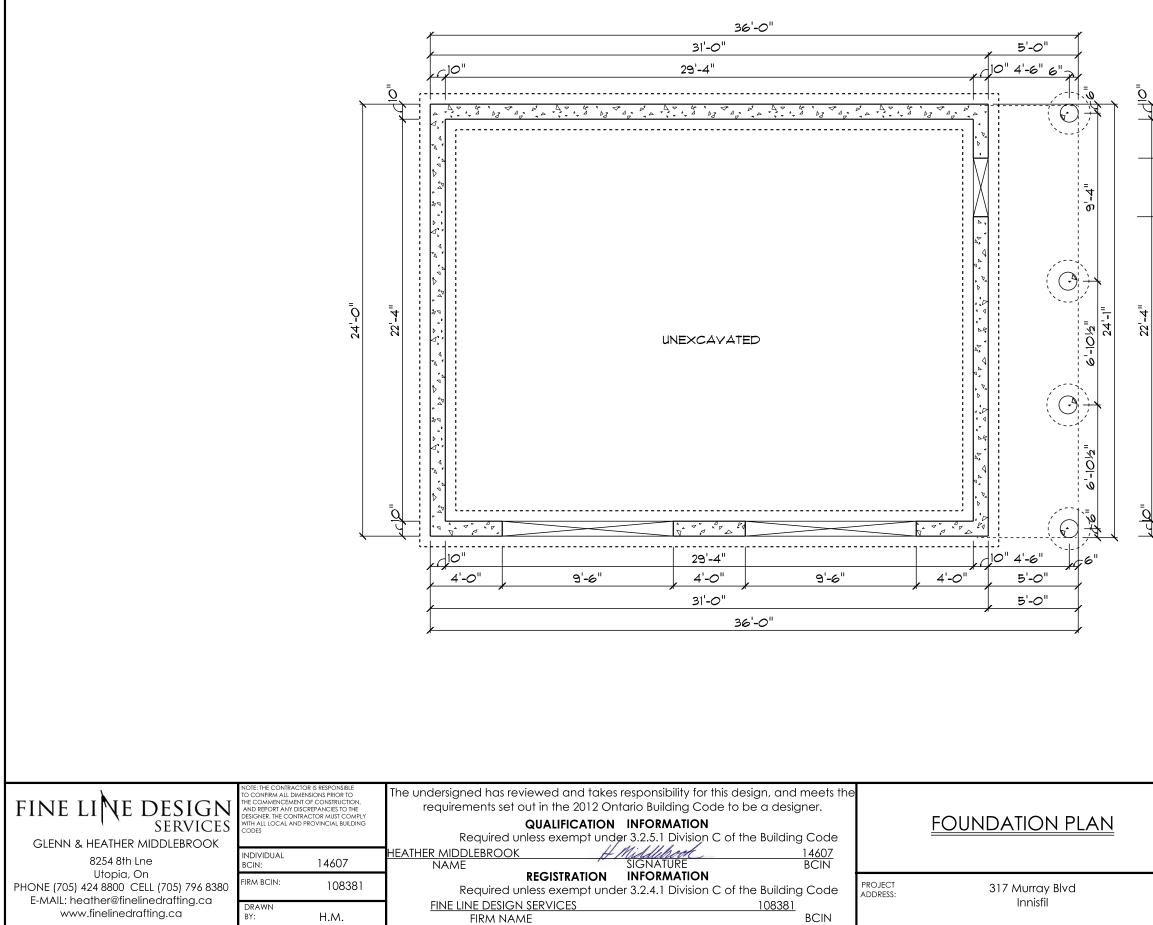

The subject property is described legally as PLAN 942 LOT 36, is known municipally as 317 Murray Boulevard, and is zoned as "Residential 1 Zone (R1)".

The applicant is proposing to construct a detached garage with a gross floor area of 80 m<sup>2</sup>. The applicant is seeking relief from Section 3.3 b) of the Zoning By-law which permits a maximum gross floor area of  $50m^2$  for accessory structures.

## LOT AREA: 1023 M2 EXISTING DWELLING FOOT PRINT: 66 M2 EXISTING DETACHED GARAGE TO BE REMOVED: 31 M2 DETACHED GARAGE ADDITION: 80 M2 PROPOSED LOT COVERAGE: 14%

| CLIENT NAME | SCALE:                                  |                                  |
|-------------|-----------------------------------------|----------------------------------|
| Gordon      | N.T.S                                   |                                  |
| PROJECT:    | PROPOSED DETACHED<br>2 STOREY<br>GARAGE | JOB NUMBER:<br>22-066            |
| START DATE: | March 7 2022                            | DRAWING<br>NUMBER:<br><b>C</b> 1 |
| PRINT DATE: |                                         | ၂၂၂                              |