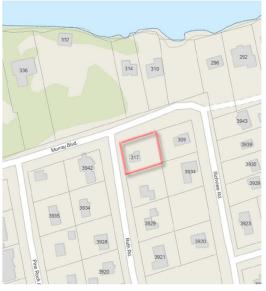

The subject property is described legally as PLAN 942 LOT 36, is known municipally as 317 Murray Boulevard, and is zoned as "Residential 1 Zone (R1)".

The applicant is proposing to construct a detached garage with a gross floor area of 80 m<sup>2</sup>. The applicant is seeking relief from Section 3.3 b) of the Zoning By-law which permits a maximum gross floor area of  $50m^2$  for accessory structures.