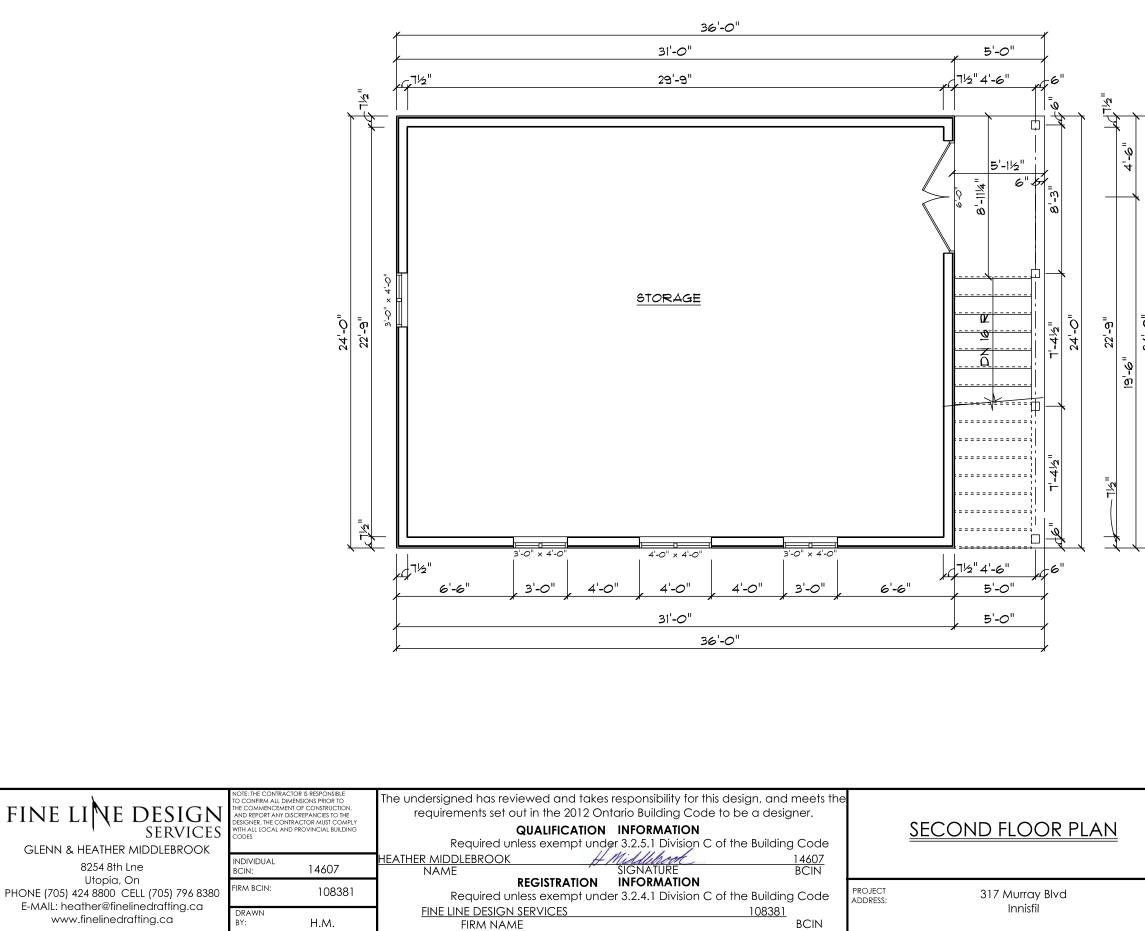

The subject property is described legally as PLAN 942 LOT 36, is known municipally as 317 Murray Boulevard, and is zoned as "Residential 1 Zone (R1)".

The applicant is proposing to construct a detached garage with a gross floor area of 80 m<sup>2</sup>. The applicant is seeking relief from Section 3.3 b) of the Zoning By-law which permits a maximum gross floor area of  $50m^2$  for accessory structures.

## LOT AREA: 1023 M2 EXISTING DWELLING FOOT PRINT: 66 M2 EXISTING DETACHED GARAGE TO BE REMOVED: 31 M2 DETACHED GARAGE ADDITION: 80 M2 PROPOSED LOT COVERAGE: 14%

| CLIENT NAME | SCALE:                                  |                                  |
|-------------|-----------------------------------------|----------------------------------|
| Gordon      | N.T.S                                   |                                  |
| PROJECT:    | PROPOSED DETACHED<br>2 STOREY<br>GARAGE | JOB NUMBER:<br>22-066            |
| START DATE: | March 7 2022                            | DRAWING<br>NUMBER:<br><b>C</b> 1 |
| PRINT DATE: |                                         | ၂၂၂                              |