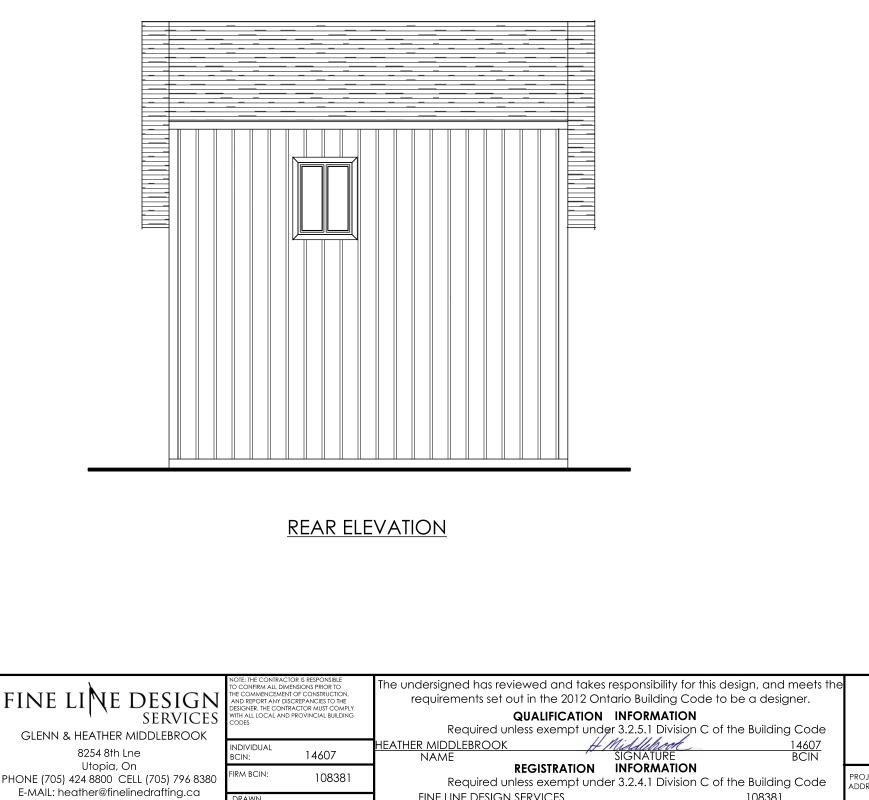

-------------------|
| Gordon       | 3/16"=1'-0"                 |                       |
| PROJECT:     | PROPOSED<br>DETACHED GARAGE | JOB NUMBER:<br>22-066 |
| START DATE:  | March 7 2022                |                       |
| PRINT DATE:  |                             | A4                    |



SIDE ELEVATION



ן

| DETACI<br>START DATE: |             | SCALE:<br>3/16"=1'-0"       |                       |
|-----------------------|-------------|-----------------------------|-----------------------|
|                       | PROJECT:    | PROPOSED<br>DETACHED GARAGE | JOB NUMBER:<br>22-066 |
|                       | START DATE: | March 7 2022                |                       |
|                       | PRINT DATE: |                             | AJ                    |





| FINE LINE DESIGN<br>SERVICES<br>GLENN & HEATHER MIDDLEBROOK                                   | TO CONFIRM ALL DI<br>THE COMMENCEME<br>AND REPORT ANY I | CTOR IS RESPONSIBLE<br>MENSIONS PRIOR TO<br>INT OF CONSTRUCTION,<br>JSCREPANCIES TO THE<br>ITRACTOR MUST COMPLY<br>ID PROVINCIAL BUILDING | The undersigned has reviewed and takes responsibility<br>requirements set out in the 2012 Ontario Building<br><b>QUALIFICATION INFORMATI</b><br>Required unless exempt under 3.2.5.1 Divis | Code to be a designer.<br>I <b>ON</b><br>sion C of the Building Code |                     | <u>ELEVATIONS</u> |
|-----------------------------------------------------------------------------------------------|---------------------------------------------------------|-------------------------------------------