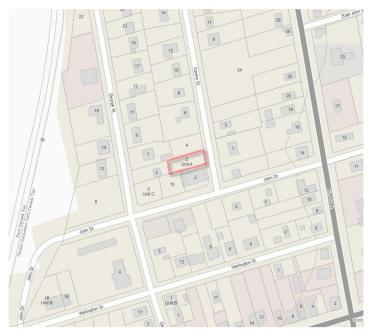

The subject property is described legally as PLAN 328 PT LOT 2 W CENTRE ST RP 51R42268 PART 2, Is known municipally as 2A Centre Street and is zoned as "Residential 1 Zone (R1)".

The applicant is proposing to construct a garage projecting three meters past the main wall of the proposed house. The applicant is seeking relief from 3.18.1 e) of the Zoning By-law which requires that where a front porch is provided, the attached garage may project no more than one meter beyond the main front wall of the principal building.