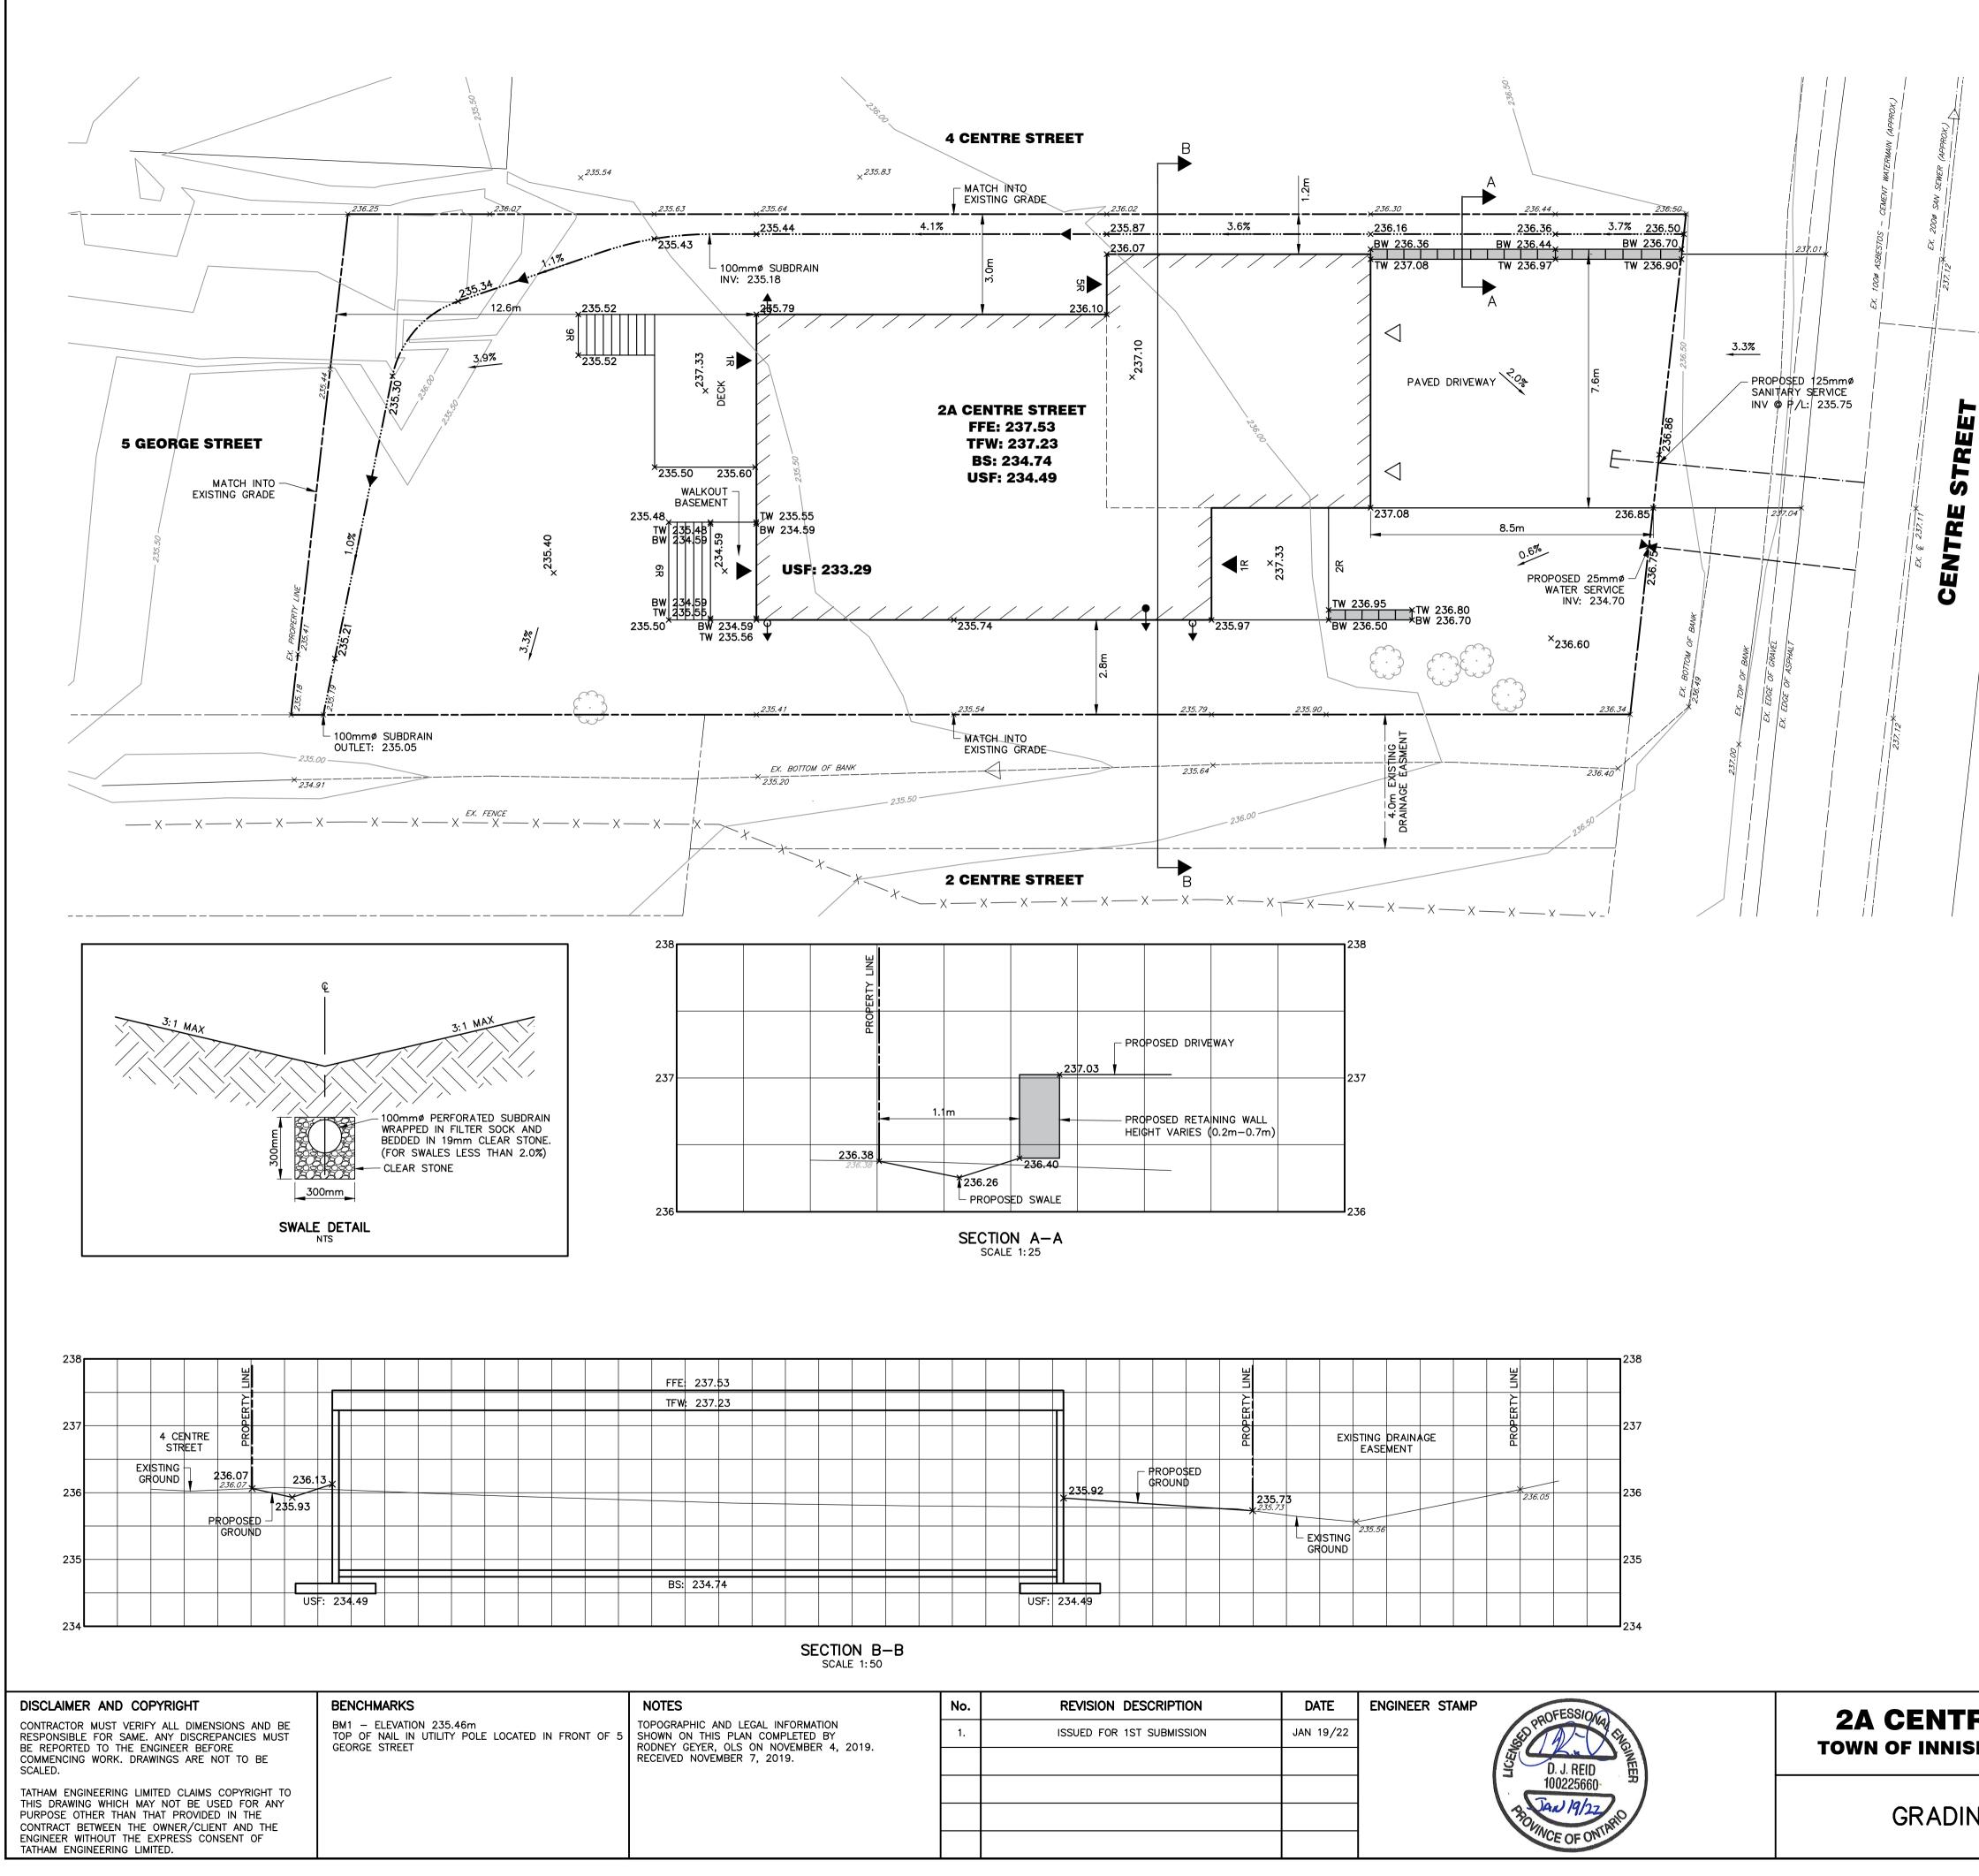

The subject property is described legally as PLAN 328 PT LOT 2 W CENTRE ST RP 51R42268 PART 2, Is known municipally as 2A Centre Street and is zoned as "Residential 1 Zone (R1)".

The applicant is proposing to construct a garage projecting three meters past the main wall of the proposed house. The applicant is seeking relief from 3.18.1 e) of the Zoning By-law which requires that where a front porch is provided, the attached garage may project no more than one meter beyond the main front wall of the principal building.

|      |  |      | _      |    |                |    | LINE     |                |             |                |               |                |     | LINE     |        | 2 |
|------|--|------|--------|----|----------------|----|----------|----------------|-------------|----------------|---------------|----------------|-----|----------|--------|---|
|      |  |      | -      |    |                |    | ERTY     |                |             |                |               |                |     | ERTY     |        |   |
| <br> |  |      |        |    |                |    | PROPERTY |                |             | EXI            | STING<br>EASE | DRAIN/<br>MENT | AGE | PROPERTY |        | 2 |
|      |  |      | 235.92 | GI | ROPOS<br>ROUND | ED |          | 235.7          | 7           |                |               |                |     |          | 236.05 | 2 |
|      |  |      |        |    |                |    |          | <b>235.7</b> 3 |             |                | 235.56        |                |     |          |        |   |
|      |  |      |        |    |                |    |          |                | └─ EX<br>GR | ISTING<br>OUND |               |                |     |          |        | 2 |
|      |  |      | 074.40 |    |                |    |          |                |             |                |               |                |     |          |        |   |
|      |  | 051: | 234.49 |    |                |    |          |                |             |                |               |                |     |          |        |   |

| <b>No.</b><br>1. | REVISION DESCRIPTION<br>ISSUED FOR 1ST SUBMISSION | DATE<br>JAN 19/22 | ENGINEER STAMP                 | <b>2A CENTRE STREET</b><br>TOWN OF INNISFIL, COOKSTOWN |  |                                              |              |  |
|------------------|---------------------------------------------------|-------------------|--------------------------------|--------------------------------------------------------|--|----------------------------------------------|--------------|--|
|                  |                                                   |                   | 100225660<br>BOUNCE OF ONTATIO | GRADING PLAN                                           |  | FILE: 421486   DATE: OCT 2021   SCALE: 1:100 | DWG:<br>SG-1 |  |