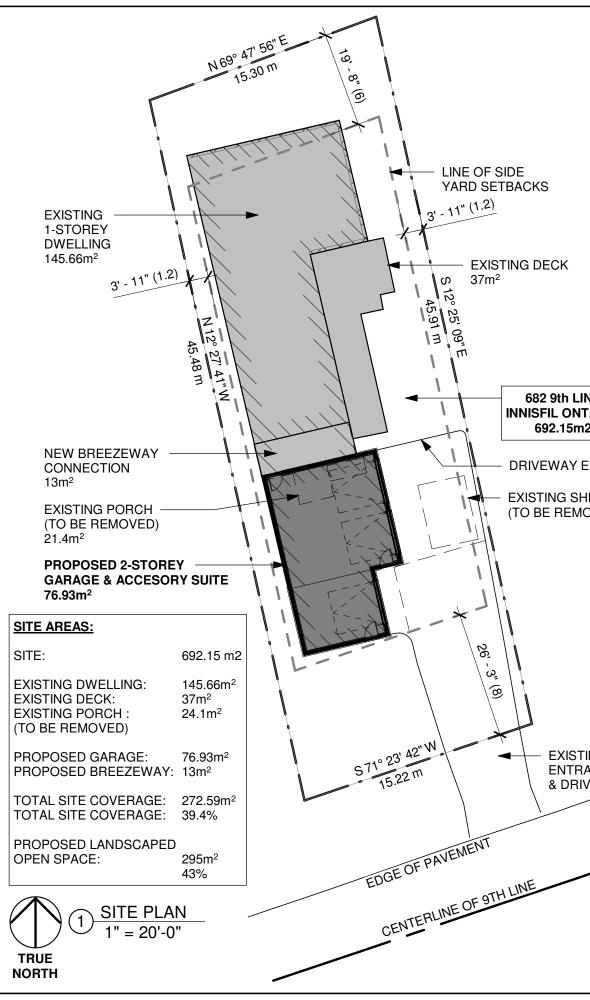

The subject properties are described legally as **PLAN 843 LOT 6** known municipally as **682 9<sup>th</sup> Line** and is zoned **"Residential (R1)"**.

The applicant is seeking relief from Section 4.2a of the Zoning By-Law which permits a maximum lot coverage of 35%. The applicant is proposing to construct an attached garage with a second storey accessory dwelling unit that will increase the lot coverage to approximately 39.4%.

The applicant is seeking relief from Section 3.18.1 a) of the Zoning By-law to allow the proposed garage to have a different front yard setback than that of the principal building.

The applicant is seeking relief from Section 3.18.1 e) of the Zoning By-law to allow the proposed garage to project beyond the main front wall of the principal dwelling.