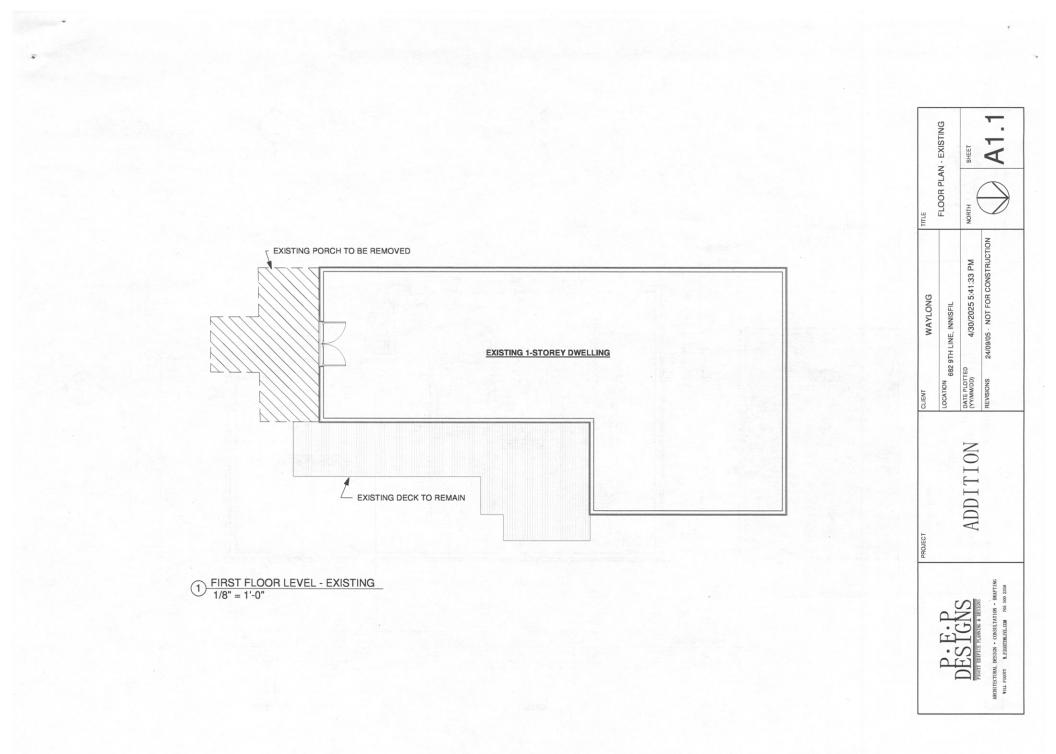

The subject properties are described legally as **PLAN 843 LOT 6** known municipally as **682 9<sup>th</sup> Line** and is zoned **"Residential (R1)"**.

The applicant is seeking relief from Section 4.2a of the Zoning By-Law which permits a maximum lot coverage of 35%. The applicant is proposing to construct an attached garage with a second storey accessory dwelling unit that will increase the lot coverage to approximately 39.4%.