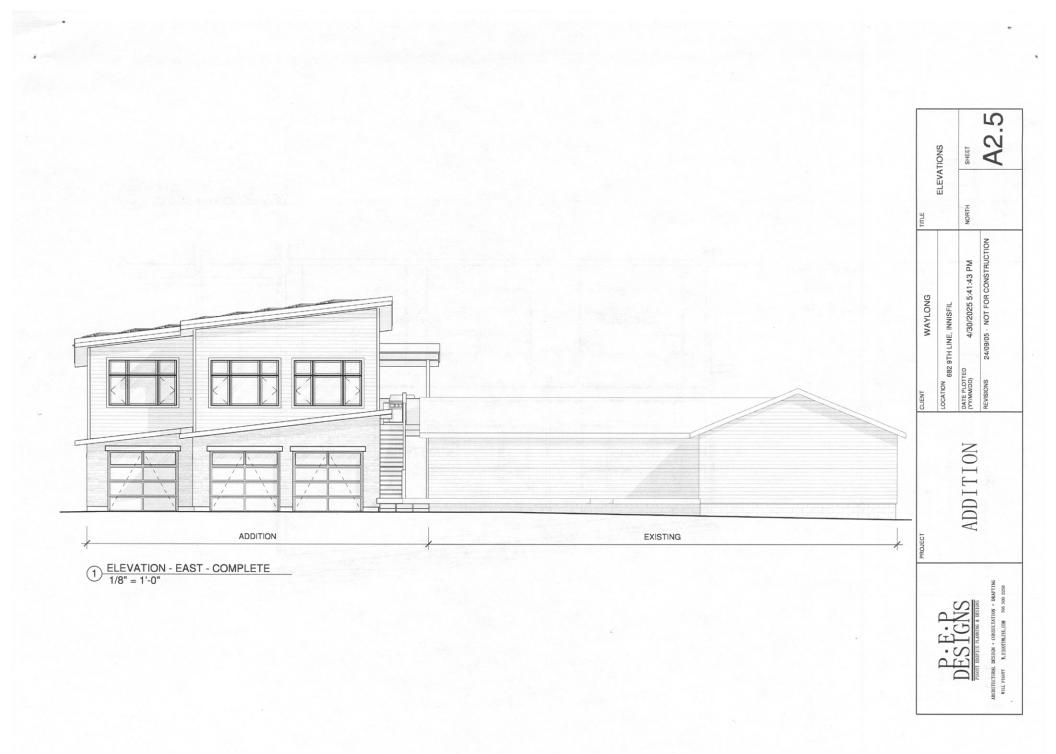

The subject properties are described legally as **PLAN 843 LOT 6** known municipally as **682 9<sup>th</sup> Line** and is zoned **"Residential (R1)"**.

The applicant is seeking relief from Section 4.2a of the Zoning By-Law which permits a maximum lot coverage of 35%. The applicant is proposing to construct an attached garage with a second storey accessory dwelling unit that will increase the lot coverage to approximately 39.4%.

The applicant is seeking relief from Section 3.18.1 a) of the Zoning By-law to allow the proposed garage to have a different front yard setback than that of the principal building.

The applicant is seeking relief from Section 3.18.1 e) of the Zoning By-law to allow the proposed garage to project beyond the main front wall of the principal dwelling.