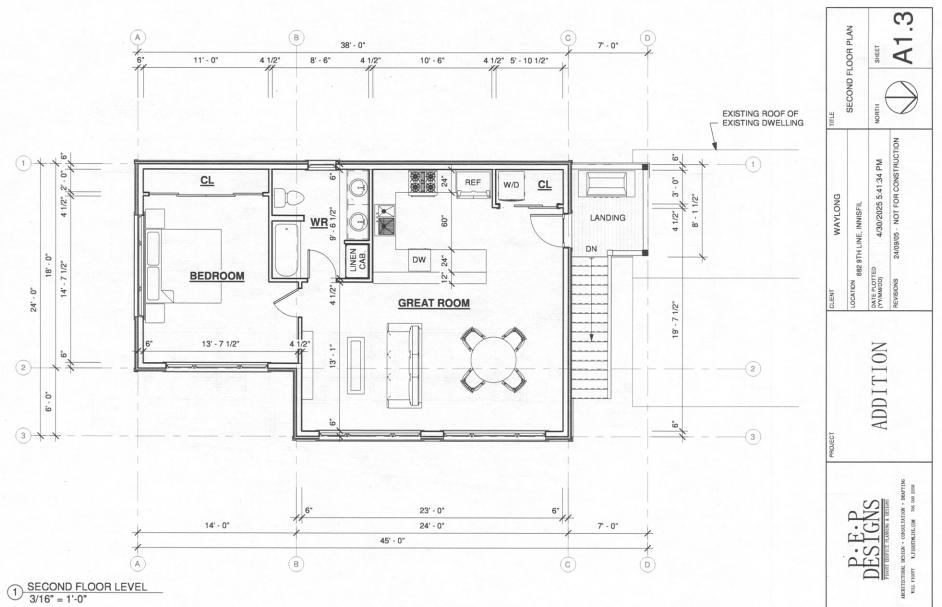

The subject properties are described legally as **PLAN 843 LOT 6** known municipally as **682 9<sup>th</sup> Line** and is zoned **"Residential (R1)"**.

The applicant is seeking relief from Section 4.2a of the Zoning By-Law which permits a maximum lot coverage of 35%. The applicant is proposing to construct an attached garage with a second storey accessory dwelling unit that will increase the lot coverage to approximately 39.4%.