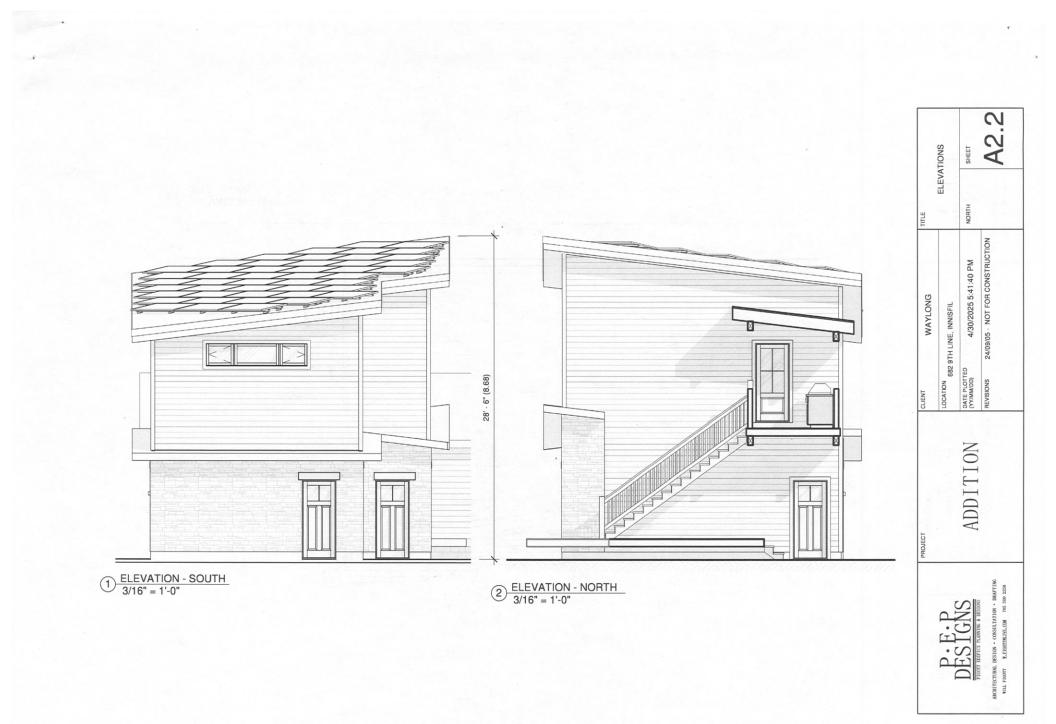

The subject properties are described legally as **PLAN 843 LOT 6** known municipally as **682 9<sup>th</sup> Line** and is zoned **"Residential (R1)"**.

The applicant is seeking relief from Section 4.2a of the Zoning By-Law which permits a maximum lot coverage of 35%. The applicant is proposing to construct an attached garage with a second storey accessory dwelling unit that will increase the lot coverage to approximately 39.4%.

The applicant is seeking relief from Section 3.18.1 a) of the Zoning By-law to allow the proposed garage to have a different front yard setback than that of the principal building.

The applicant is seeking relief from Section 3.18.1 e) of the Zoning By-law to allow the proposed garage to project beyond the main front wall of the principal dwelling.