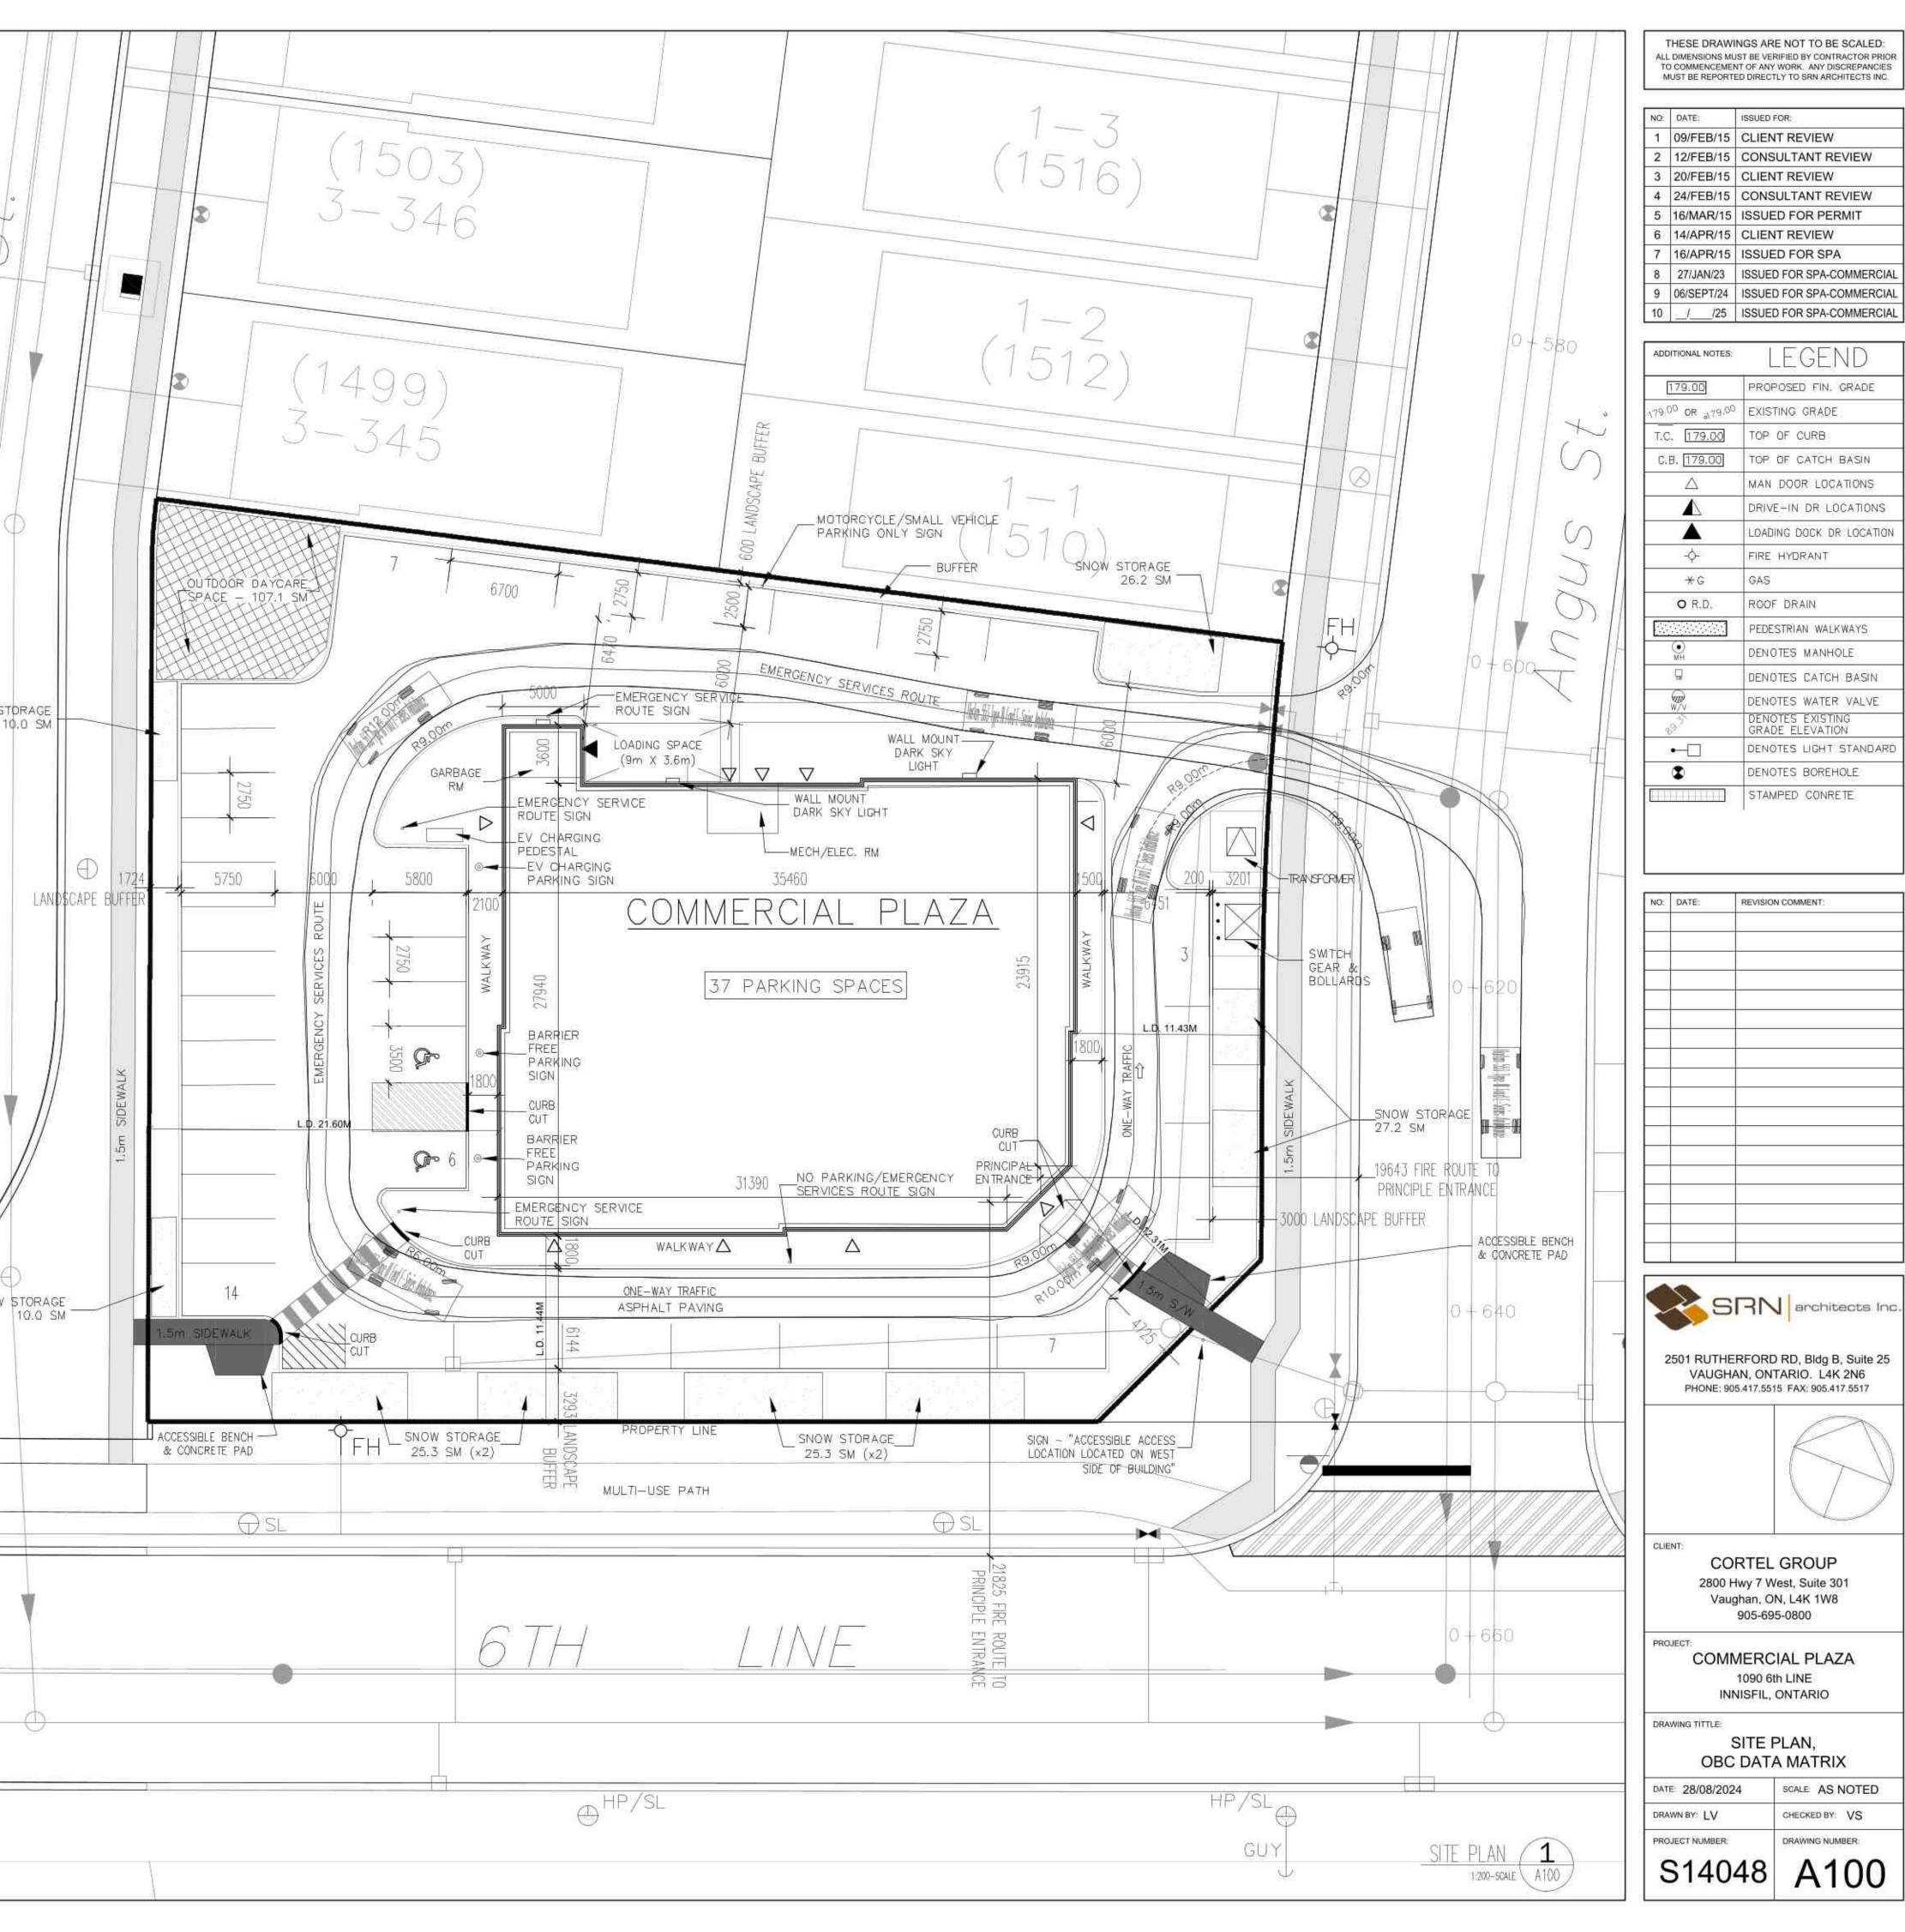

The subject properties are described legally as INNISFIL CON 6 S PT LOT 24 RP 51R40460 PT PART 3, known municipally as 1090 6<sup>th</sup> Line, and is zoned "Commercial Neighbourhood (CN)".

The applicant is seeking relief from Section 3.25 of the Zoning By-Law which requires a landscape strip to have a minimum width of 3.0m. The applicant is proposing a reduced landscape strip widths of approximately 0.59m and 1.7m.