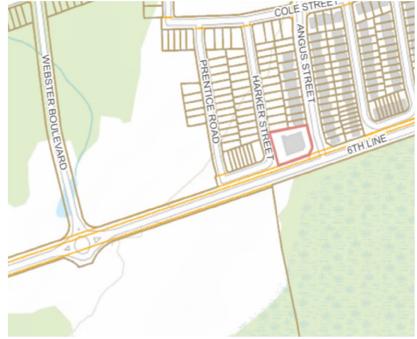

The subject properties are described legally as INNISFIL CON 6 S PT LOT 24 RP 51R40460 PT PART 3, known municipally as 1090 6<sup>th</sup> Line, and is zoned "Commercial Neighbourhood (CN)".

The applicant is seeking relief from Section 3.25 of the Zoning By-Law which requires a landscape strip to have a minimum width of 3.0m. The applicant is proposing a reduced landscape strip widths of approximately 0.59m and 1.7m.