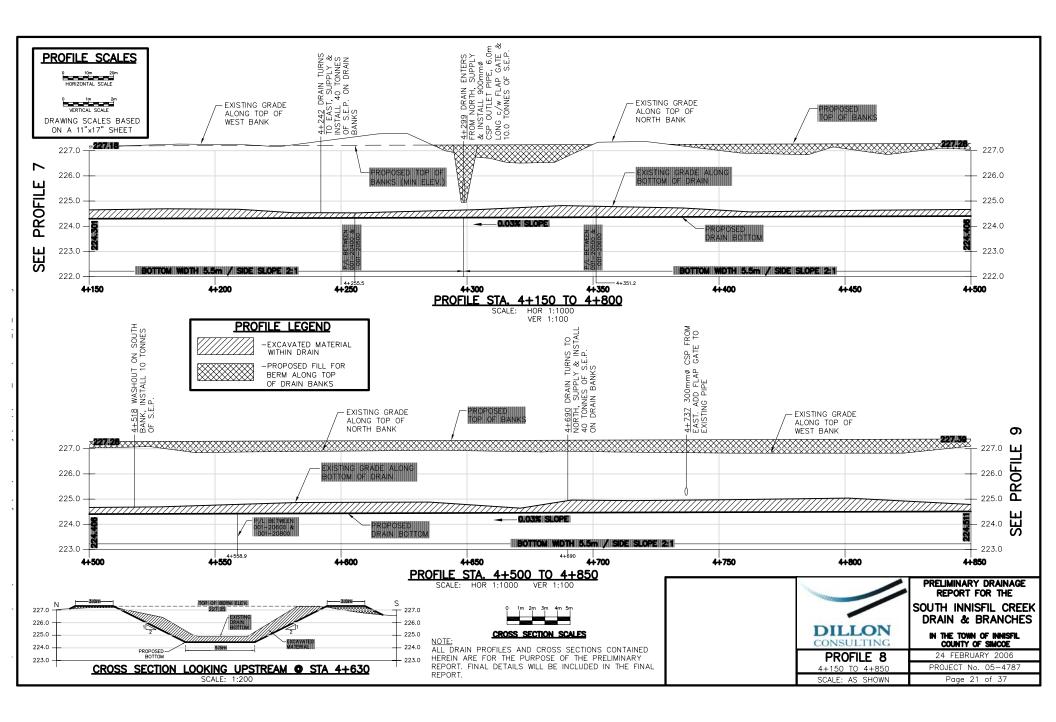

|
| APPENDIX K | SUMMARY OF INNISFIL CREEK BOTTOM<br>SURVEY                                      |
| APPENDIX L | ANALYSIS OF 2 YEAR STORM PEAK FLOWS<br>SOUTH INNISFIL CREEK DRAIN (MAIN DRAIN)  |
| APPENDIX M | SUMMARY OF MODEL RESULTS AND ANALYSIS                                           |
| APPENDIX N | PRELIMINARY COST DISTRIBUTION OPTION No. 1                                      |
| APPENDIX O | PRELIMINARY COST DISTRIBUTION OPTION No. 2                                      |
| APPENDIX P | PRELIMINARY COST DISTRIBUTION OPTION No. 3                                      |

**APPENDIX** A

**OVERALL KEY PLAN** 



**APPENDIX B** 

PLANS OF AFFECTED LANDS

























# **APPENDIX C**

# PROFILES OF SOUTH INNISFIL CREEK DRAIN (MAIN DRAIN)





























### **APPENDIX D**

## PROFILES OF HNYDCZAK OUTLET RELIEF DRAIN (FORMER OUTLET OF BRANCH 'A' DRAIN)



**APPENDIX E** 

**PROFILES OF 3<sup>RD</sup> LINE BRANCH DRAIN** 







# PROFILES OF 3<sup>RD</sup> LINE BRANCH DRAIN SPUR

**APPENDIX F** 





APPENDIX G

**PROFILES OF 10 SIDEROAD DRAIN** 







# **APPENDIX H**

DRAIN OVERFLOW AREA (OPTIONS 1 – 3)



# **APPENDIX I**

DRAIN OVERFLOW AREAS (OPTIONS 2 & 3) PLANS & PROFILES









**APPENDIX J** 

**BENEFIT AREAS FOR OPTIONS 1, 2 & 3** 







APPENDIX K

SUMMARY OF INNISFIL CREEK BOTTOM SURVEY

# SUMMARY OF INNISFIL CREEK BOTTOM SURVEY FROM 15TH LINE TO COUNTY ROAD 27

## General Notes:

Stationing begins at south edge of 15th Line Road bridge (0+000) & extends south to County Road No. 27.

| Station No. &  | Bottom