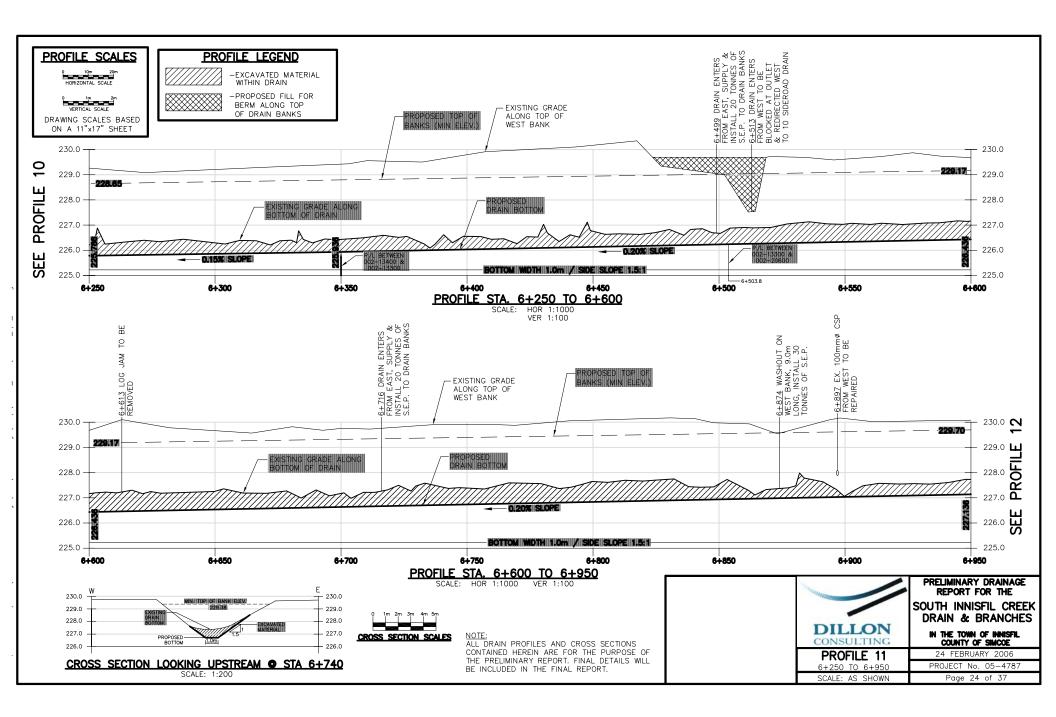

|
| APPENDIX K | SUMMARY OF INNISFIL CREEK BOTTOM<br>SURVEY                                      |
| APPENDIX L | ANALYSIS OF 2 YEAR STORM PEAK FLOWS<br>SOUTH INNISFIL CREEK DRAIN (MAIN DRAIN)  |
| APPENDIX M | SUMMARY OF MODEL RESULTS AND ANALYSIS                                           |
| APPENDIX N | PRELIMINARY COST DISTRIBUTION OPTION No. 1                                      |
| APPENDIX O | PRELIMINARY COST DISTRIBUTION OPTION No. 2                                      |
| APPENDIX P | PRELIMINARY COST DISTRIBUTION OPTION No. 3                                      |

**APPENDIX** A

**OVERALL KEY PLAN** 



**APPENDIX B** 

PLANS OF AFFECTED LANDS

























# **APPENDIX C**

# PROFILES OF SOUTH INNISFIL CREEK DRAIN (MAIN DRAIN)





























### **APPENDIX D**

## PROFILES OF HNYDCZAK OUTLET RELIEF DRAIN (FORMER OUTLET OF BRANCH 'A' DRAIN)



**APPENDIX E** 

**PROFILES OF 3<sup>RD</sup> LINE BRANCH DRAIN** 







# PROFILES OF 3<sup>RD</sup> LINE BRANCH DRAIN SPUR

**APPENDIX F** 





APPENDIX G

**PROFILES OF 10 SIDEROAD DRAIN** 







# **APPENDIX H**

DRAIN OVERFLOW AREA (OPTIONS 1 – 3)



# **APPENDIX I**

DRAIN OVERFLOW AREAS (OPTIONS 2 & 3) PLANS & PROFILES









**APPENDIX J** 

**BENEFIT AREAS FOR OPTIONS 1, 2 & 3** 







APPENDIX K

SUMMARY OF INNISFIL CREEK BOTTOM SURVEY

# SUMMARY OF INNISFIL CREEK BOTTOM SURVEY FROM 15TH LINE TO COUNTY ROAD 27

## General Notes:

Stationing begins at south edge of 15th Line Road bridge (0+000) & extends south to County Road No. 27.

| Station No. &  | Bottom of C