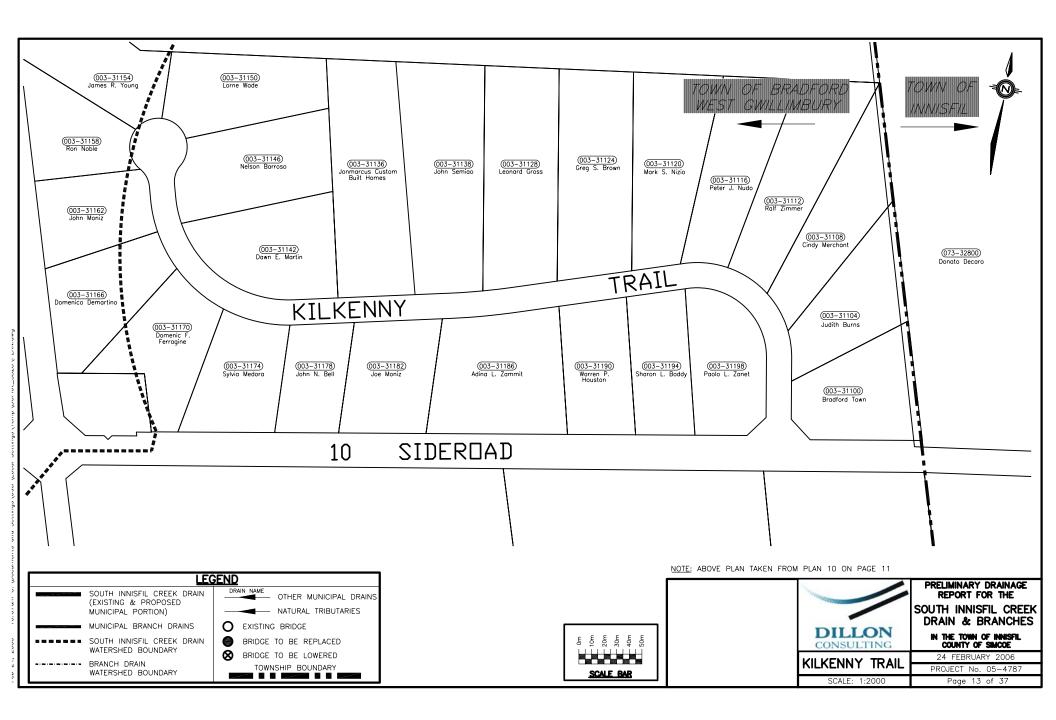

# PROFILES OF 3<sup>RD</sup> LINE BRANCH DRAIN SPUR

**APPENDIX F** 

APPENDIX G

**PROFILES OF 10 SIDEROAD DRAIN** 