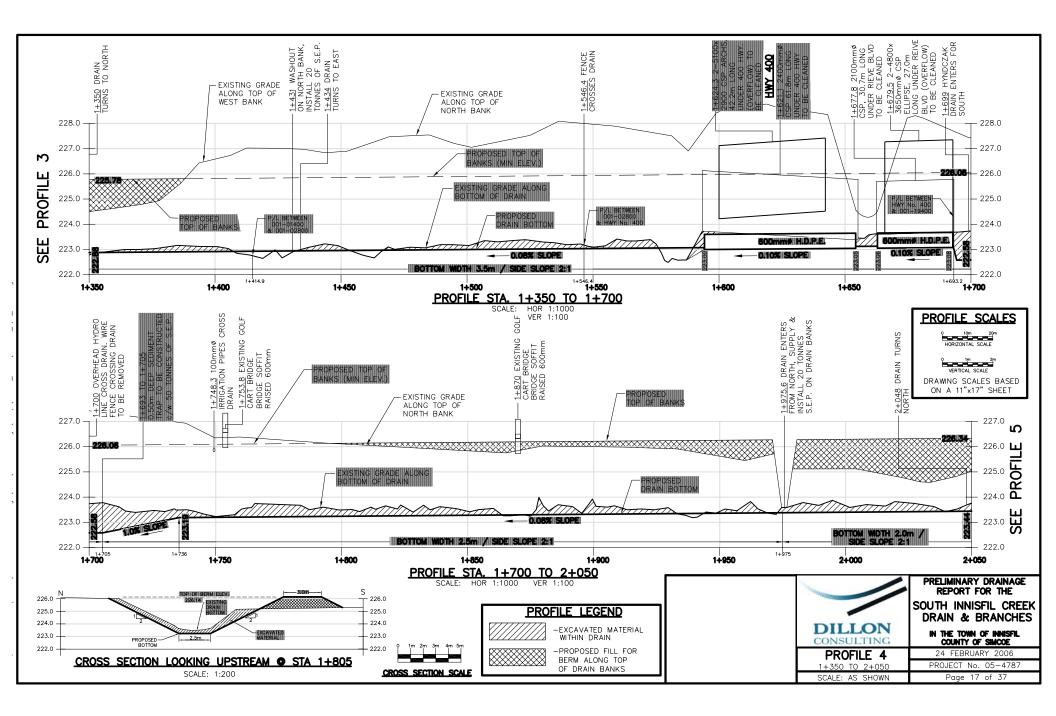

|
| APPENDIX K | SUMMARY OF INNISFIL CREEK BOTTOM<br>SURVEY                                      |
| APPENDIX L | ANALYSIS OF 2 YEAR STORM PEAK FLOWS<br>SOUTH INNISFIL CREEK DRAIN (MAIN DRAIN)  |
| APPENDIX M | SUMMARY OF MODEL RESULTS AND ANALYSIS                                           |
| APPENDIX N | PRELIMINARY COST DISTRIBUTION OPTION No. 1                                      |
| APPENDIX O | PRELIMINARY COST DISTRIBUTION OPTION No. 2                                      |
| APPENDIX P | PRELIMINARY COST DISTRIBUTION OPTION No. 3                                      |

**APPENDIX** A

**OVERALL KEY PLAN** 



**APPENDIX B** 

PLANS OF AFFECTED LANDS

























# **APPENDIX C**

# PROFILES OF SOUTH INNISFIL CREEK DRAIN (MAIN DRAIN)





























### **APPENDIX D**

## PROFILES OF HNYDCZAK OUTLET RELIEF DRAIN (FORMER OUTLET OF BRANCH 'A' DRAIN)



**APPENDIX E** 

**PROFILES OF 3<sup>RD</sup> LINE BRANCH DRAIN** 







# PROFILES OF 3<sup>RD</sup> LINE BRANCH DRAIN SPUR

**APPENDIX F** 





APPENDIX G

**PROFILES OF 10 SIDEROAD DRAIN** 







# **APPENDIX H**

DRAIN OVERFLOW AREA (OPTIONS 1 – 3)



# **APPENDIX I**

DRAIN OVERFLOW AREAS (OPTIONS 2 & 3) PLANS & PROFILES









**APPENDIX J** 

**BENEFIT AREAS FOR OPTIONS 1, 2 & 3** 







APPENDIX K

SUMMARY OF INNISFIL CREEK BOTTOM SURVEY

# SUMMARY OF INNISFIL CREEK BOTTOM SURVEY FROM 15TH LINE TO COUNTY ROAD 27

## General Notes:

Stationing begins at south edge of 15th Line Road bridge (0+000) & extends south to County Road No. 27.

| Station No. &  |