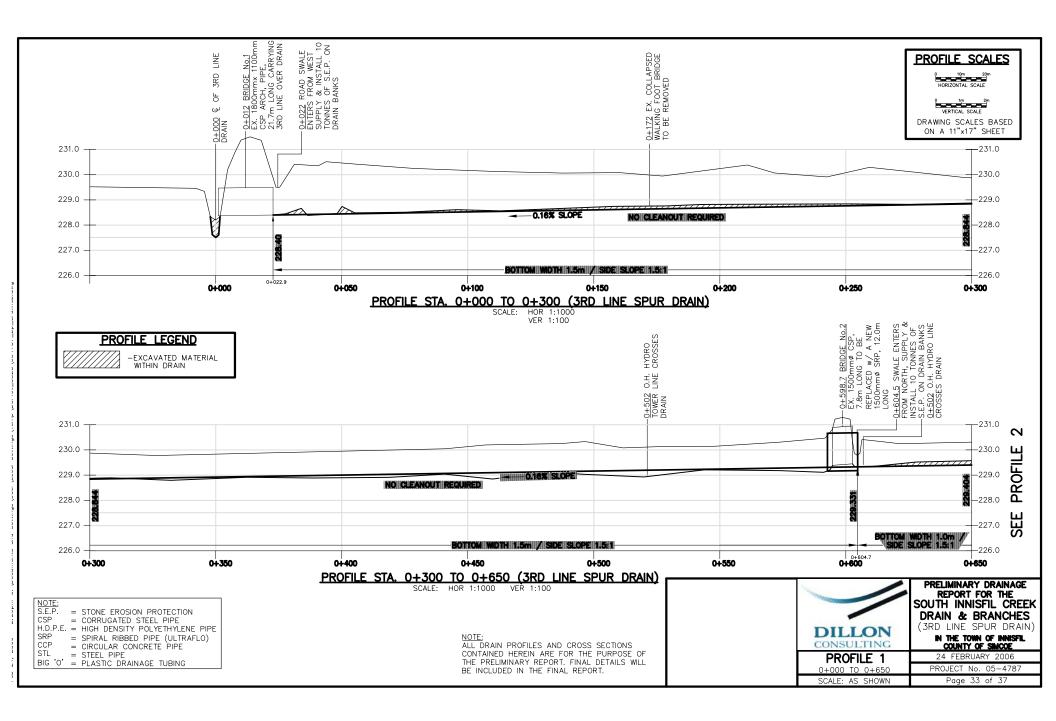

# PROFILES OF 3<sup>RD</sup> LINE BRANCH DRAIN SPUR

**APPENDIX F** 

APPENDIX G

**PROFILES OF 10 SIDEROAD DRAIN** 