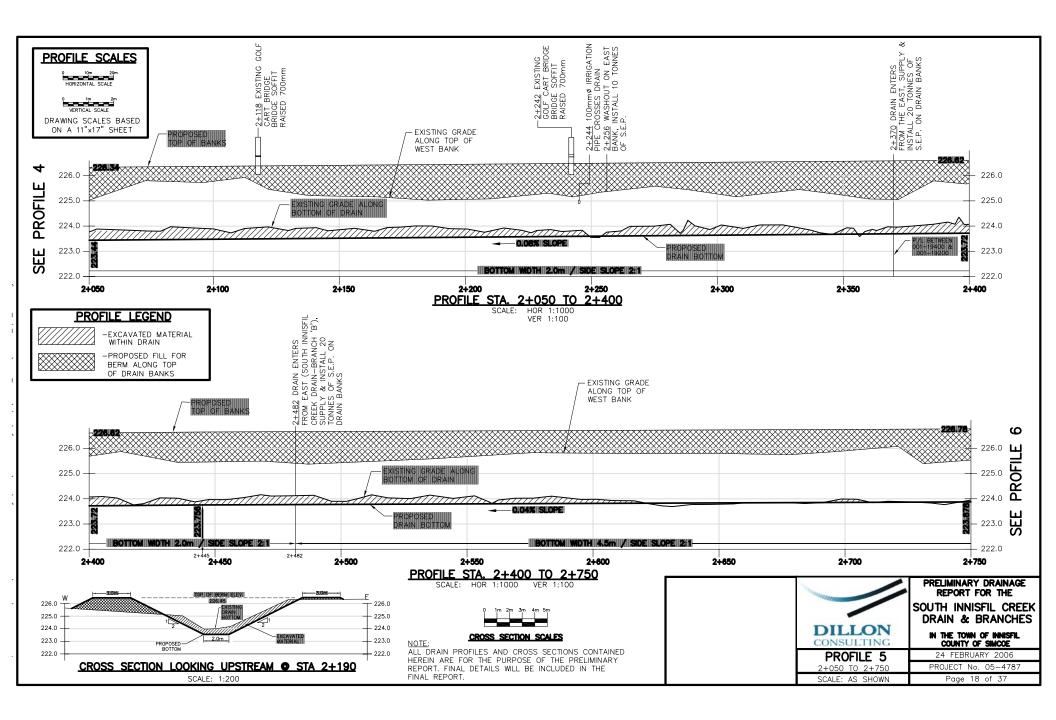

|
| APPENDIX K | SUMMARY OF INNISFIL CREEK BOTTOM<br>SURVEY                                      |
| APPENDIX L | ANALYSIS OF 2 YEAR STORM PEAK FLOWS<br>SOUTH INNISFIL CREEK DRAIN (MAIN DRAIN)  |
| APPENDIX M | SUMMARY OF MODEL RESULTS AND ANALYSIS                                           |
| APPENDIX N | PRELIMINARY COST DISTRIBUTION OPTION No. 1                                      |
| APPENDIX O | PRELIMINARY COST DISTRIBUTION OPTION No. 2                                      |
| APPENDIX P | PRELIMINARY COST DISTRIBUTION OPTION No. 3                                      |

**APPENDIX** A

**OVERALL KEY PLAN** 



**APPENDIX B** 

PLANS OF AFFECTED LANDS

























# **APPENDIX C**

# PROFILES OF SOUTH INNISFIL CREEK DRAIN (MAIN DRAIN)





























### **APPENDIX D**

## PROFILES OF HNYDCZAK OUTLET RELIEF DRAIN (FORMER OUTLET OF BRANCH 'A' DRAIN)



**APPENDIX E** 

**PROFILES OF 3<sup>RD</sup> LINE BRANCH DRAIN** 







# PROFILES OF 3<sup>RD</sup> LINE BRANCH DRAIN SPUR

**APPENDIX F** 





APPENDIX G

**PROFILES OF 10 SIDEROAD DRAIN** 







# **APPENDIX H**

DRAIN OVERFLOW AREA (OPTIONS 1 – 3)



# **APPENDIX I**

DRAIN OVERFLOW AREAS (OPTIONS 2 & 3) PLANS & PROFILES









**APPENDIX J** 

**BENEFIT AREAS FOR OPTIONS 1, 2 & 3** 







APPENDIX K

SUMMARY OF INNISFIL CREEK BOTTOM SURVEY

# SUMMARY OF INNISFIL CREEK BOTTOM SURVEY FROM 15TH LINE TO COUNTY ROAD 27

## General Notes:

Stationing begins at south edge of 15th Line Road bridge (0+000) & extends south to County Road No. 27.

| Station No. &  | B