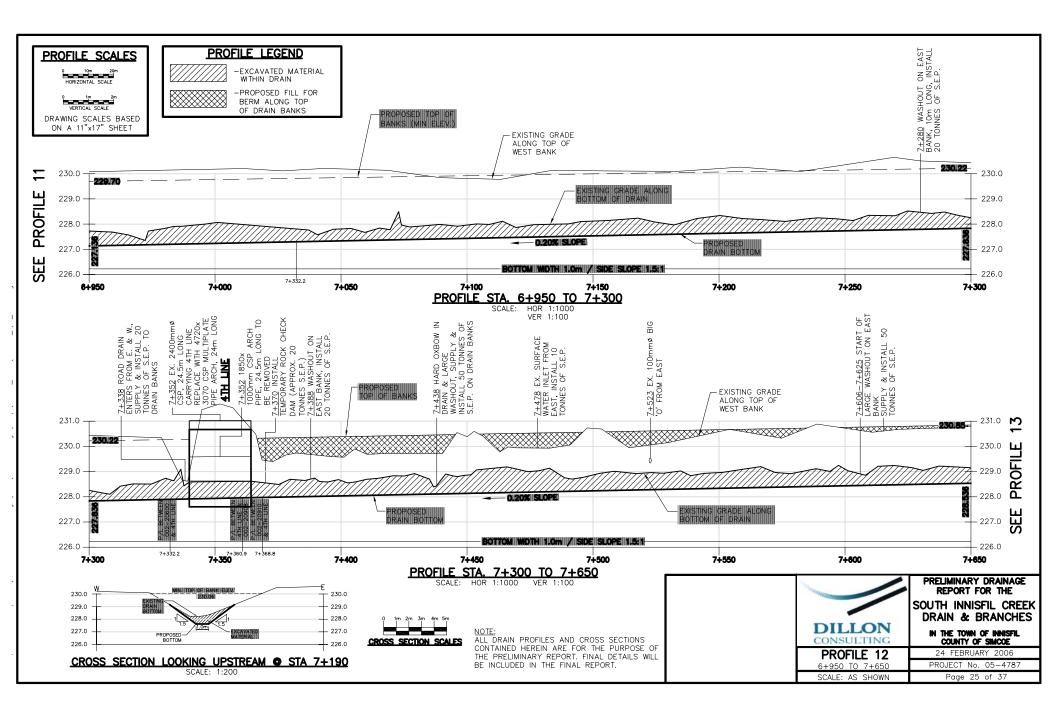

|
| APPENDIX K | SUMMARY OF INNISFIL CREEK BOTTOM<br>SURVEY                                      |
| APPENDIX L | ANALYSIS OF 2 YEAR STORM PEAK FLOWS<br>SOUTH INNISFIL CREEK DRAIN (MAIN DRAIN)  |
| APPENDIX M | SUMMARY OF MODEL RESULTS AND ANALYSIS                                           |
| APPENDIX N | PRELIMINARY COST DISTRIBUTION OPTION No. 1                                      |
| APPENDIX O | PRELIMINARY COST DISTRIBUTION OPTION No. 2                                      |
| APPENDIX P | PRELIMINARY COST DISTRIBUTION OPTION No. 3                                      |

**APPENDIX** A

**OVERALL KEY PLAN** 



**APPENDIX B** 

PLANS OF AFFECTED LANDS

























# **APPENDIX C**

# PROFILES OF SOUTH INNISFIL CREEK DRAIN (MAIN DRAIN)





























### **APPENDIX D**

## PROFILES OF HNYDCZAK OUTLET RELIEF DRAIN (FORMER OUTLET OF BRANCH 'A' DRAIN)



**APPENDIX E** 

**PROFILES OF 3<sup>RD</sup> LINE BRANCH DRAIN** 







# PROFILES OF 3<sup>RD</sup> LINE BRANCH DRAIN SPUR

**APPENDIX F** 





APPENDIX G

**PROFILES OF 10 SIDEROAD DRAIN** 







# **APPENDIX H**

DRAIN OVERFLOW AREA (OPTIONS 1 – 3)



# **APPENDIX I**

DRAIN OVERFLOW AREAS (OPTIONS 2 & 3) PLANS & PROFILES









**APPENDIX J** 

**BENEFIT AREAS FOR OPTIONS 1, 2 & 3** 







APPENDIX K

SUMMARY OF INNISFIL CREEK BOTTOM SURVEY

# SUMMARY OF INNISFIL CREEK BOTTOM SURVEY FROM 15TH LINE TO COUNTY ROAD 27

## General Notes:

Stationing begins at south edge of 15th Line Road bridge (0+000) & extends south to County Road No. 27.

| Station No. &  | Bottom of Cre