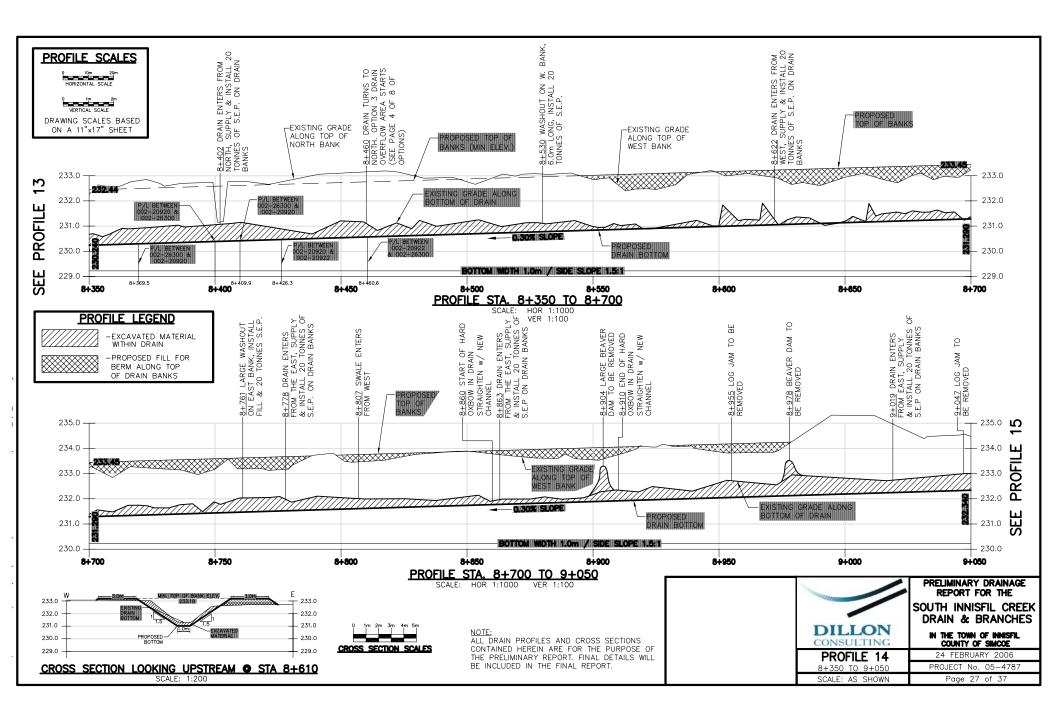

|
| APPENDIX K | SUMMARY OF INNISFIL CREEK BOTTOM<br>SURVEY                                      |
| APPENDIX L | ANALYSIS OF 2 YEAR STORM PEAK FLOWS<br>SOUTH INNISFIL CREEK DRAIN (MAIN DRAIN)  |
| APPENDIX M | SUMMARY OF MODEL RESULTS AND ANALYSIS                                           |
| APPENDIX N | PRELIMINARY COST DISTRIBUTION OPTION No. 1                                      |
| APPENDIX O | PRELIMINARY COST DISTRIBUTION OPTION No. 2                                      |
| APPENDIX P | PRELIMINARY COST DISTRIBUTION OPTION No. 3                                      |

**APPENDIX** A

**OVERALL KEY PLAN** 



**APPENDIX B** 

PLANS OF AFFECTED LANDS

























# **APPENDIX C**

# PROFILES OF SOUTH INNISFIL CREEK DRAIN (MAIN DRAIN)





























### **APPENDIX D**

## PROFILES OF HNYDCZAK OUTLET RELIEF DRAIN (FORMER OUTLET OF BRANCH 'A' DRAIN)



**APPENDIX E** 

**PROFILES OF 3<sup>RD</sup> LINE BRANCH DRAIN** 







# PROFILES OF 3<sup>RD</sup> LINE BRANCH DRAIN SPUR

**APPENDIX F** 





APPENDIX G

**PROFILES OF 10 SIDEROAD DRAIN** 







# **APPENDIX H**

DRAIN OVERFLOW AREA (OPTIONS 1 – 3)



# **APPENDIX I**

DRAIN OVERFLOW AREAS (OPTIONS 2 & 3) PLANS & PROFILES









**APPENDIX J** 

**BENEFIT AREAS FOR OPTIONS 1, 2 & 3** 







APPENDIX K

SUMMARY OF INNISFIL CREEK BOTTOM SURVEY

# SUMMARY OF INNISFIL CREEK BOTTOM SURVEY FROM 15TH LINE TO COUNTY ROAD 27

## General Notes:

Stationing begins at south edge of 15th Line Road bridge (0+000) & extends south to County Road No. 27.

| Station No. &  | Bottom of Creek |