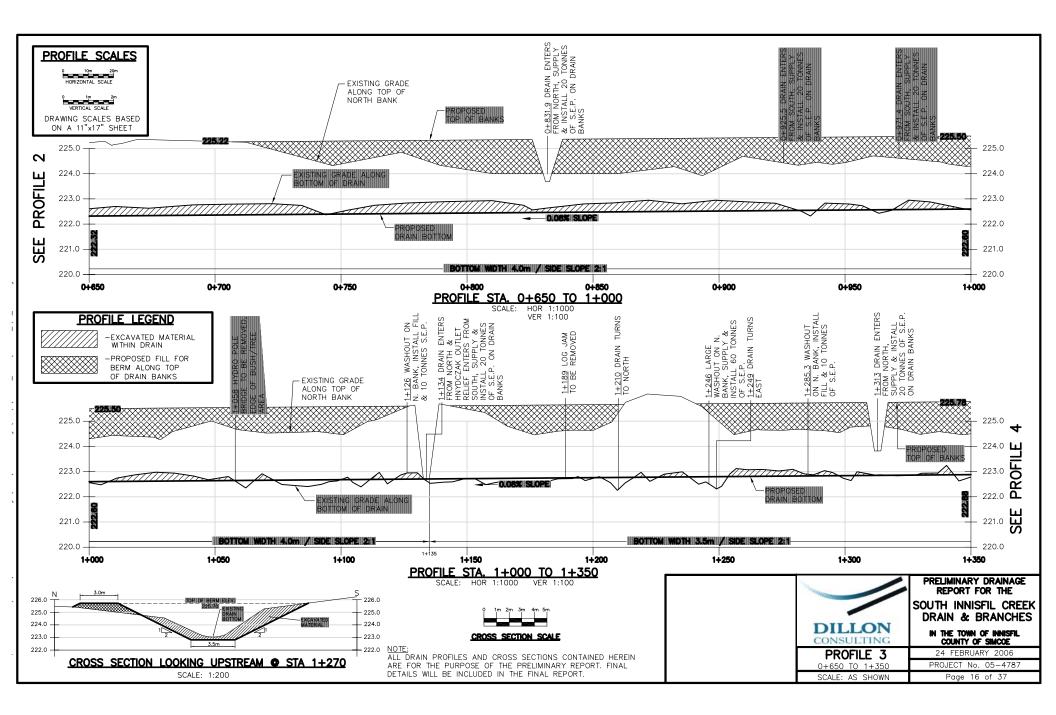

|
| APPENDIX K | SUMMARY OF INNISFIL CREEK BOTTOM<br>SURVEY                                      |
| APPENDIX L | ANALYSIS OF 2 YEAR STORM PEAK FLOWS<br>SOUTH INNISFIL CREEK DRAIN (MAIN DRAIN)  |
| APPENDIX M | SUMMARY OF MODEL RESULTS AND ANALYSIS                                           |
| APPENDIX N | PRELIMINARY COST DISTRIBUTION OPTION No. 1                                      |
| APPENDIX O | PRELIMINARY COST DISTRIBUTION OPTION No. 2                                      |
| APPENDIX P | PRELIMINARY COST DISTRIBUTION OPTION No. 3                                      |

**APPENDIX** A

**OVERALL KEY PLAN** 



**APPENDIX B** 

PLANS OF AFFECTED LANDS

























# **APPENDIX C**

# PROFILES OF SOUTH INNISFIL CREEK DRAIN (MAIN DRAIN)





























### **APPENDIX D**

## PROFILES OF HNYDCZAK OUTLET RELIEF DRAIN (FORMER OUTLET OF BRANCH 'A' DRAIN)



**APPENDIX E** 

**PROFILES OF 3<sup>RD</sup> LINE BRANCH DRAIN** 







# PROFILES OF 3<sup>RD</sup> LINE BRANCH DRAIN SPUR

**APPENDIX F** 





APPENDIX G

**PROFILES OF 10 SIDEROAD DRAIN** 







# **APPENDIX H**

DRAIN OVERFLOW AREA (OPTIONS 1 – 3)



# **APPENDIX I**

DRAIN OVERFLOW AREAS (OPTIONS 2 & 3) PLANS & PROFILES









**APPENDIX J** 

**BENEFIT AREAS FOR OPTIONS 1, 2 & 3** 







APPENDIX K

SUMMARY OF INNISFIL CREEK BOTTOM SURVEY

# SUMMARY OF INNISFIL CREEK BOTTOM SURVEY FROM 15TH LINE TO COUNTY ROAD 27

## General Notes:

Stationing begins at south edge of 15th Line Road bridge (0+000) & extends south to County Road No. 27.

| Station No. &