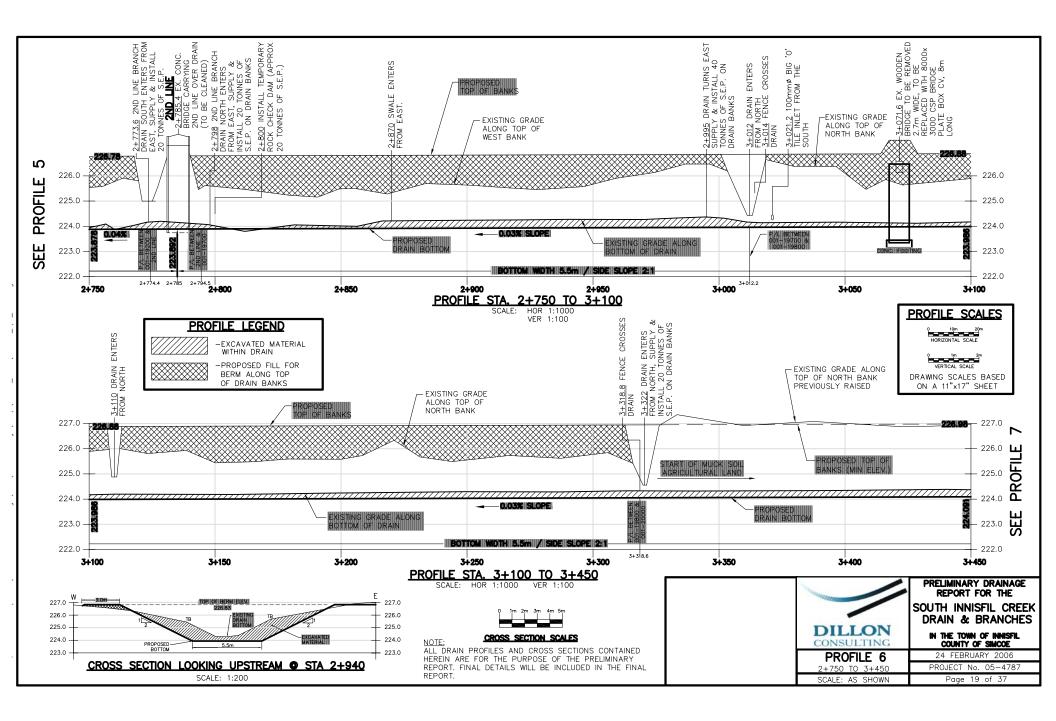

|
| APPENDIX K | SUMMARY OF INNISFIL CREEK BOTTOM<br>SURVEY                                      |
| APPENDIX L | ANALYSIS OF 2 YEAR STORM PEAK FLOWS<br>SOUTH INNISFIL CREEK DRAIN (MAIN DRAIN)  |
| APPENDIX M | SUMMARY OF MODEL RESULTS AND ANALYSIS                                           |
| APPENDIX N | PRELIMINARY COST DISTRIBUTION OPTION No. 1                                      |
| APPENDIX O | PRELIMINARY COST DISTRIBUTION OPTION No. 2                                      |
| APPENDIX P | PRELIMINARY COST DISTRIBUTION OPTION No. 3                                      |

**APPENDIX** A

**OVERALL KEY PLAN** 



**APPENDIX B** 

PLANS OF AFFECTED LANDS

























# **APPENDIX C**

# PROFILES OF SOUTH INNISFIL CREEK DRAIN (MAIN DRAIN)





























### **APPENDIX D**

## PROFILES OF HNYDCZAK OUTLET RELIEF DRAIN (FORMER OUTLET OF BRANCH 'A' DRAIN)



**APPENDIX E** 

**PROFILES OF 3<sup>RD</sup> LINE BRANCH DRAIN** 







# PROFILES OF 3<sup>RD</sup> LINE BRANCH DRAIN SPUR

**APPENDIX F** 





APPENDIX G

**PROFILES OF 10 SIDEROAD DRAIN** 







# **APPENDIX H**

DRAIN OVERFLOW AREA (OPTIONS 1 – 3)



# **APPENDIX I**

DRAIN OVERFLOW AREAS (OPTIONS 2 & 3) PLANS & PROFILES









**APPENDIX J** 

**BENEFIT AREAS FOR OPTIONS 1, 2 & 3** 







APPENDIX K

SUMMARY OF INNISFIL CREEK BOTTOM SURVEY

# SUMMARY OF INNISFIL CREEK BOTTOM SURVEY FROM 15TH LINE TO COUNTY ROAD 27

## General Notes:

Stationing begins at south edge of 15th Line Road bridge (0+000) & extends south to County Road No. 27.

| Station No. &  | Bot