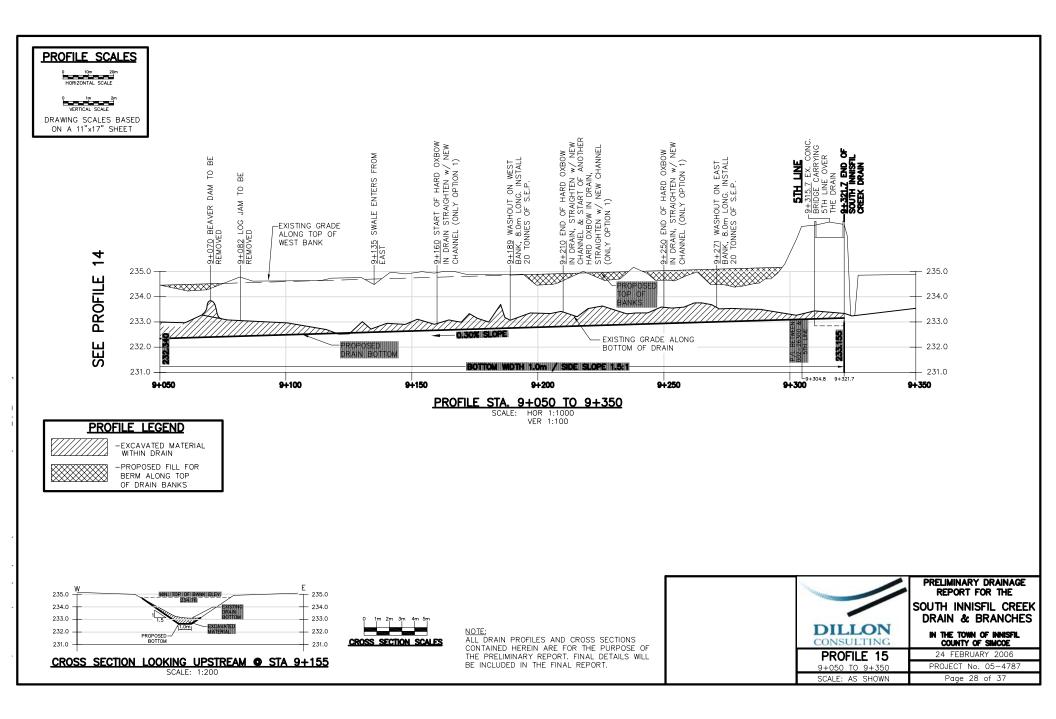

|
| APPENDIX K | SUMMARY OF INNISFIL CREEK BOTTOM<br>SURVEY                                      |
| APPENDIX L | ANALYSIS OF 2 YEAR STORM PEAK FLOWS<br>SOUTH INNISFIL CREEK DRAIN (MAIN DRAIN)  |
| APPENDIX M | SUMMARY OF MODEL RESULTS AND ANALYSIS                                           |
| APPENDIX N | PRELIMINARY COST DISTRIBUTION OPTION No. 1                                      |
| APPENDIX O | PRELIMINARY COST DISTRIBUTION OPTION No. 2                                      |
| APPENDIX P | PRELIMINARY COST DISTRIBUTION OPTION No. 3                                      |

**APPENDIX** A

**OVERALL KEY PLAN** 



**APPENDIX B** 

PLANS OF AFFECTED LANDS

























# **APPENDIX C**

# PROFILES OF SOUTH INNISFIL CREEK DRAIN (MAIN DRAIN)





























### **APPENDIX D**

## PROFILES OF HNYDCZAK OUTLET RELIEF DRAIN (FORMER OUTLET OF BRANCH 'A' DRAIN)



**APPENDIX E** 

**PROFILES OF 3<sup>RD</sup> LINE BRANCH DRAIN** 







# PROFILES OF 3<sup>RD</sup> LINE BRANCH DRAIN SPUR

**APPENDIX F** 





APPENDIX G

**PROFILES OF 10 SIDEROAD DRAIN** 







# **APPENDIX H**

DRAIN OVERFLOW AREA (OPTIONS 1 – 3)



# **APPENDIX I**

DRAIN OVERFLOW AREAS (OPTIONS 2 & 3) PLANS & PROFILES









**APPENDIX J** 

**BENEFIT AREAS FOR OPTIONS 1, 2 & 3** 







APPENDIX K

SUMMARY OF INNISFIL CREEK BOTTOM SURVEY

# SUMMARY OF INNISFIL CREEK BOTTOM SURVEY FROM 15TH LINE TO COUNTY ROAD 27

## General Notes:

Stationing begins at south edge of 15th Line Road bridge (0+000) & extends south to County Road No. 27.

| Station No. &  | Bottom of Creek |