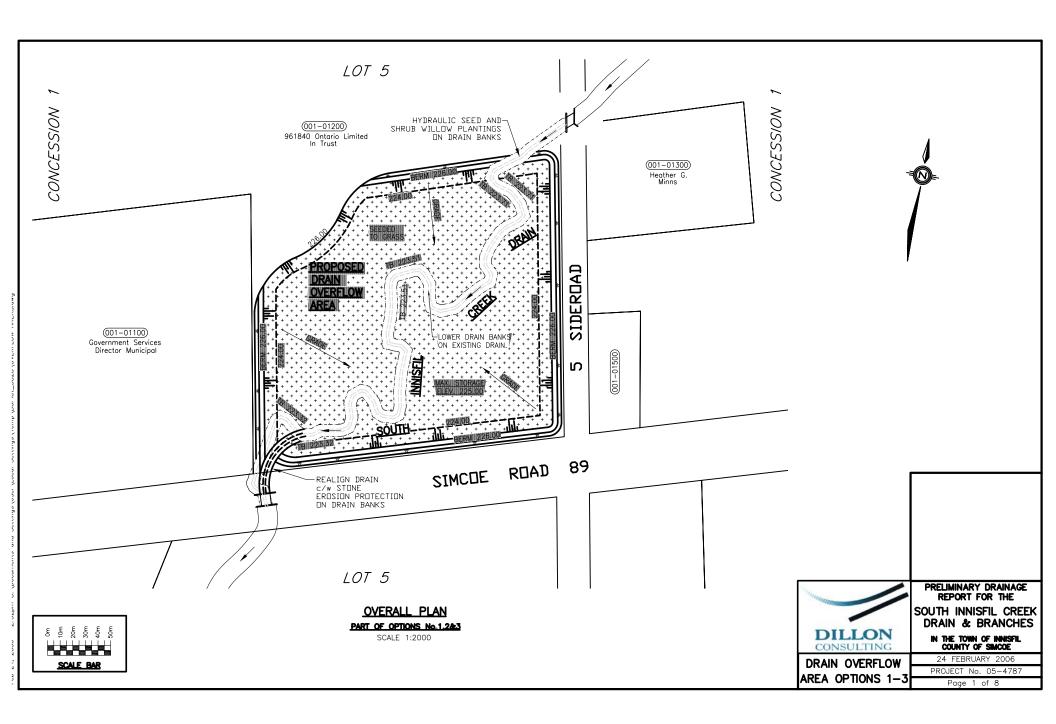

|
| APPENDIX O | PRELIMINARY COST DISTRIBUTION OPTION No. 2                                      |
| APPENDIX P | PRELIMINARY COST DISTRIBUTION OPTION No. 3                                      |

**APPENDIX** A

**OVERALL KEY PLAN** 



**APPENDIX B** 

PLANS OF AFFECTED LANDS

























# **APPENDIX C**

# PROFILES OF SOUTH INNISFIL CREEK DRAIN (MAIN DRAIN)





























### **APPENDIX D**

## PROFILES OF HNYDCZAK OUTLET RELIEF DRAIN (FORMER OUTLET OF BRANCH 'A' DRAIN)



**APPENDIX E** 

**PROFILES OF 3<sup>RD</sup> LINE BRANCH DRAIN** 







# PROFILES OF 3<sup>RD</sup> LINE BRANCH DRAIN SPUR

**APPENDIX F** 





APPENDIX G

**PROFILES OF 10 SIDEROAD DRAIN** 







# **APPENDIX H**

DRAIN OVERFLOW AREA (OPTIONS 1 – 3)



# **APPENDIX I**

DRAIN OVERFLOW AREAS (OPTIONS 2 & 3) PLANS & PROFILES









**APPENDIX J** 

**BENEFIT AREAS FOR OPTIONS 1, 2 & 3** 







APPENDIX K

SUMMARY OF INNISFIL CREEK BOTTOM SURVEY

# SUMMARY OF INNISFIL CREEK BOTTOM SURVEY FROM 15TH LINE TO COUNTY ROAD 27

## General Notes:

Stationing begins at south edge of 15th Line Road bridge (0+000) & extends south to County Road No. 27.

| Station No. &  | Bottom of Creek |                                                   |
|----------------|-----------------|---------------------------------------------------|
| Description    | Elev.           | Observations                                      |
| 0+000          | 221.28          | At 15th Line Bridge (Free span)                   |
| 0+300          | 221.69          | Debris