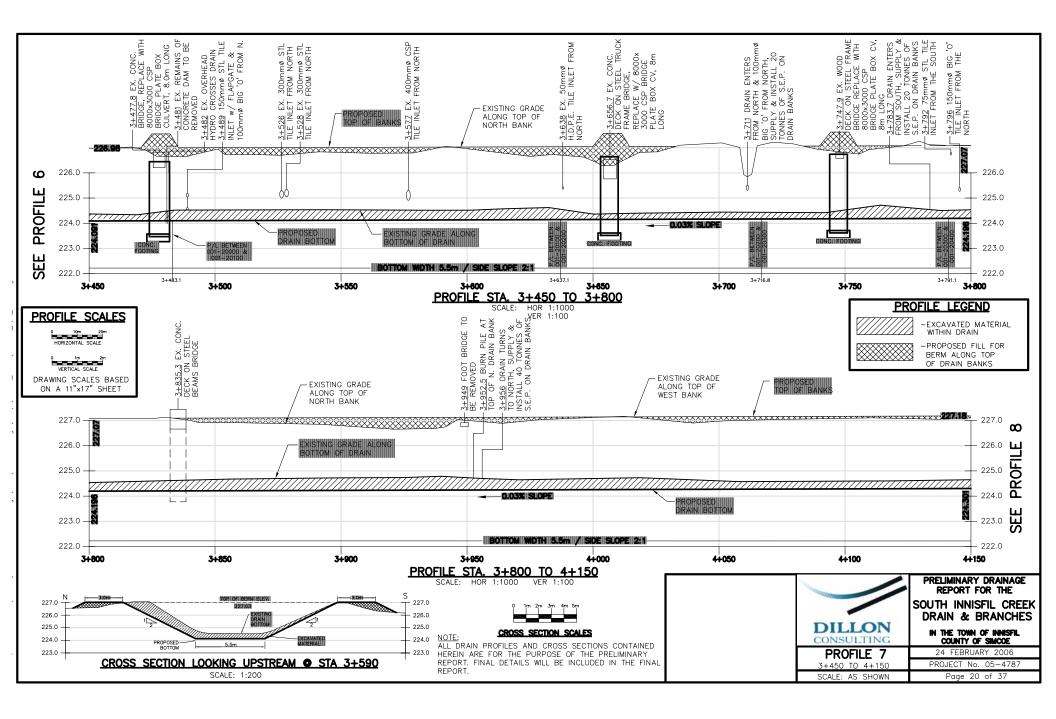

|
| APPENDIX K | SUMMARY OF INNISFIL CREEK BOTTOM<br>SURVEY                                      |
| APPENDIX L | ANALYSIS OF 2 YEAR STORM PEAK FLOWS<br>SOUTH INNISFIL CREEK DRAIN (MAIN DRAIN)  |
| APPENDIX M | SUMMARY OF MODEL RESULTS AND ANALYSIS                                           |
| APPENDIX N | PRELIMINARY COST DISTRIBUTION OPTION No. 1                                      |
| APPENDIX O | PRELIMINARY COST DISTRIBUTION OPTION No. 2                                      |
| APPENDIX P | PRELIMINARY COST DISTRIBUTION OPTION No. 3                                      |

**APPENDIX** A

**OVERALL KEY PLAN** 



**APPENDIX B** 

PLANS OF AFFECTED LANDS

























# **APPENDIX C**

# PROFILES OF SOUTH INNISFIL CREEK DRAIN (MAIN DRAIN)





























### **APPENDIX D**

## PROFILES OF HNYDCZAK OUTLET RELIEF DRAIN (FORMER OUTLET OF BRANCH 'A' DRAIN)



**APPENDIX E** 

**PROFILES OF 3<sup>RD</sup> LINE BRANCH DRAIN** 







# PROFILES OF 3<sup>RD</sup> LINE BRANCH DRAIN SPUR

**APPENDIX F** 





APPENDIX G

**PROFILES OF 10 SIDEROAD DRAIN** 







# **APPENDIX H**

DRAIN OVERFLOW AREA (OPTIONS 1 – 3)



# **APPENDIX I**

DRAIN OVERFLOW AREAS (OPTIONS 2 & 3) PLANS & PROFILES









**APPENDIX J** 

**BENEFIT AREAS FOR OPTIONS 1, 2 & 3** 







APPENDIX K

SUMMARY OF INNISFIL CREEK BOTTOM SURVEY

# SUMMARY OF INNISFIL CREEK BOTTOM SURVEY FROM 15TH LINE TO COUNTY ROAD 27

## General Notes:

Stationing begins at south edge of 15th Line Road bridge (0+000) & extends south to County Road No. 27.

| Station No. &  | Botto