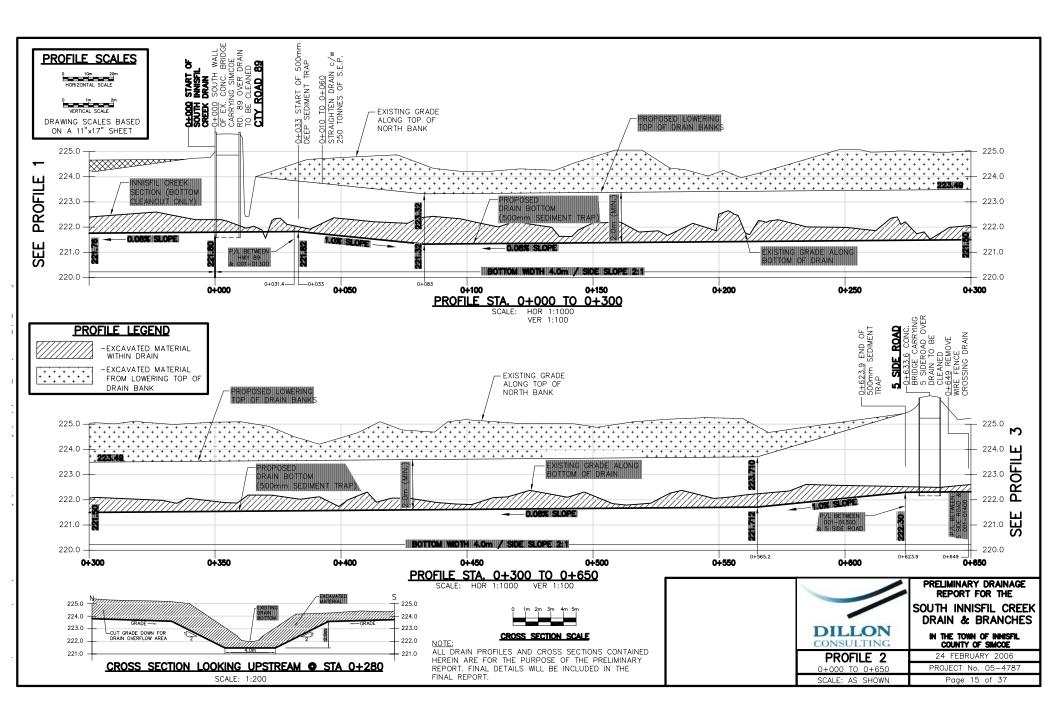

|
| APPENDIX K | SUMMARY OF INNISFIL CREEK BOTTOM<br>SURVEY                                      |
| APPENDIX L | ANALYSIS OF 2 YEAR STORM PEAK FLOWS<br>SOUTH INNISFIL CREEK DRAIN (MAIN DRAIN)  |
| APPENDIX M | SUMMARY OF MODEL RESULTS AND ANALYSIS                                           |
| APPENDIX N | PRELIMINARY COST DISTRIBUTION OPTION No. 1                                      |
| APPENDIX O | PRELIMINARY COST DISTRIBUTION OPTION No. 2                                      |
| APPENDIX P | PRELIMINARY COST DISTRIBUTION OPTION No. 3                                      |

**APPENDIX** A

**OVERALL KEY PLAN** 



**APPENDIX B** 

PLANS OF AFFECTED LANDS

























# **APPENDIX C**

# PROFILES OF SOUTH INNISFIL CREEK DRAIN (MAIN DRAIN)





























### **APPENDIX D**

## PROFILES OF HNYDCZAK OUTLET RELIEF DRAIN (FORMER OUTLET OF BRANCH 'A' DRAIN)



**APPENDIX E** 

**PROFILES OF 3<sup>RD</sup> LINE BRANCH DRAIN** 







# PROFILES OF 3<sup>RD</sup> LINE BRANCH DRAIN SPUR

**APPENDIX F** 





APPENDIX G

**PROFILES OF 10 SIDEROAD DRAIN** 







# **APPENDIX H**

DRAIN OVERFLOW AREA (OPTIONS 1 – 3)



# **APPENDIX I**

DRAIN OVERFLOW AREAS (OPTIONS 2 & 3) PLANS & PROFILES









**APPENDIX J** 

**BENEFIT AREAS FOR OPTIONS 1, 2 & 3** 







APPENDIX K

SUMMARY OF INNISFIL CREEK BOTTOM SURVEY

# SUMMARY OF INNISFIL CREEK BOTTOM SURVEY FROM 15TH LINE TO COUNTY ROAD 27

## General Notes:

Stationing begins at south edge of 15th Line Road bridge (0+000) & extends south to County Road No. 27.

| Station No.