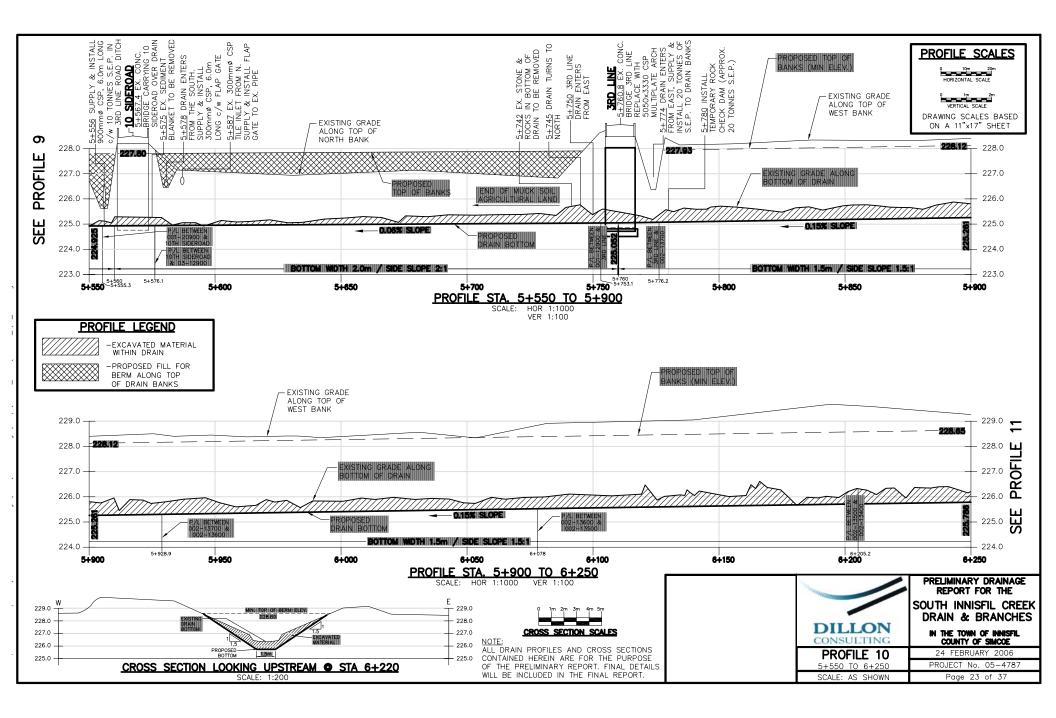

|
| APPENDIX K | SUMMARY OF INNISFIL CREEK BOTTOM<br>SURVEY                                      |
| APPENDIX L | ANALYSIS OF 2 YEAR STORM PEAK FLOWS<br>SOUTH INNISFIL CREEK DRAIN (MAIN DRAIN)  |
| APPENDIX M | SUMMARY OF MODEL RESULTS AND ANALYSIS                                           |
| APPENDIX N | PRELIMINARY COST DISTRIBUTION OPTION No. 1                                      |
| APPENDIX O | PRELIMINARY COST DISTRIBUTION OPTION No. 2                                      |
| APPENDIX P | PRELIMINARY COST DISTRIBUTION OPTION No. 3                                      |

**APPENDIX** A

**OVERALL KEY PLAN** 



**APPENDIX B** 

PLANS OF AFFECTED LANDS

























# **APPENDIX C**

# PROFILES OF SOUTH INNISFIL CREEK DRAIN (MAIN DRAIN)





























### **APPENDIX D**

## PROFILES OF HNYDCZAK OUTLET RELIEF DRAIN (FORMER OUTLET OF BRANCH 'A' DRAIN)



**APPENDIX E** 

**PROFILES OF 3<sup>RD</sup> LINE BRANCH DRAIN** 







# PROFILES OF 3<sup>RD</sup> LINE BRANCH DRAIN SPUR

**APPENDIX F** 





APPENDIX G

**PROFILES OF 10 SIDEROAD DRAIN** 







# **APPENDIX H**

DRAIN OVERFLOW AREA (OPTIONS 1 – 3)



# **APPENDIX I**

DRAIN OVERFLOW AREAS (OPTIONS 2 & 3) PLANS & PROFILES









**APPENDIX J** 

**BENEFIT AREAS FOR OPTIONS 1, 2 & 3** 







APPENDIX K

SUMMARY OF INNISFIL CREEK BOTTOM SURVEY

# SUMMARY OF INNISFIL CREEK BOTTOM SURVEY FROM 15TH LINE TO COUNTY ROAD 27

## General Notes:

Stationing begins at south edge of 15th Line Road bridge (0+000) & extends south to County Road No. 27.

| Station No. &  | Bottom of