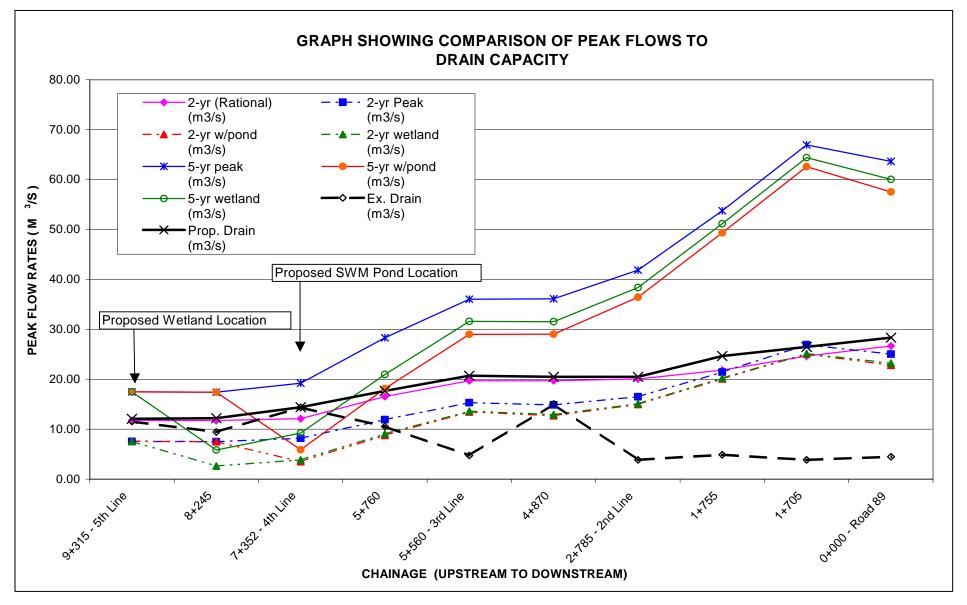

From the results in Tables 2 & 3, it is apparent that controlling the flows upstream of the drain overflow areas (Options No. 2 & 3) will provide a marginal level of service downstream between a 2-year event and 5 year event. For Option No. 2 (4<sup>th</sup> Line drain overflow area) the 5-year

event is attenuated sufficiently to fit in the improved 2-year drain capacity down to chainage 5+760 – just upstream of 3<sup>rd</sup> Line road. Below this chainage (e.g., at the 3<sup>rd</sup> Line road), the peak flows from sub-areas 4, 5, 6 and 7 are too substantial to be accommodated within the existing or proposed 2-year improved drain cross-section. A 4-year event is handled by the improved drain down chainage 5+560 (where Prokopchuk Drain enters). A 3-year event is handled by the improved drain overflow area for Option No. 2 has no affect or any benefit to lands south of 2<sup>nd</sup> Line. For Option No. 3 (5<sup>th</sup> Line drain overflow area) the 5-year is attenuated sufficiently to fit in the improved 2-year drain capacity down to 4<sup>th</sup> Line road chainage 7+352. A 4-year event is handled by the improved drain down to chainage 5+760 – just upstream of 3<sup>rd</sup> Line road. A 3-year event is handled by the improved drain down to chainage 5+760 – just upstream of 3<sup>rd</sup> Line road. A 3-year event is handled by the improved drain down to chainage 5+760 – just upstream of 3<sup>rd</sup> Line road. A 3-year event is handled by the improved drain down to chainage 5+760 – just upstream of 3<sup>rd</sup> Line road. A 3-year event is handled by the improved drain down to chainage 4+871 (where the Prokopchuk Drain enters). Beyond this point, the drain overflow area for Option No. 3 has no affect or any benefit to lands using the drain as an outlet downstream of chainage 4+871.

Table 4: Drain Overflow Area Inflows and Storage

Figure 2: Comparison of peak flows to existing and proposed drain capacity with or without SWM Control for the 2-year and 5-year design storms