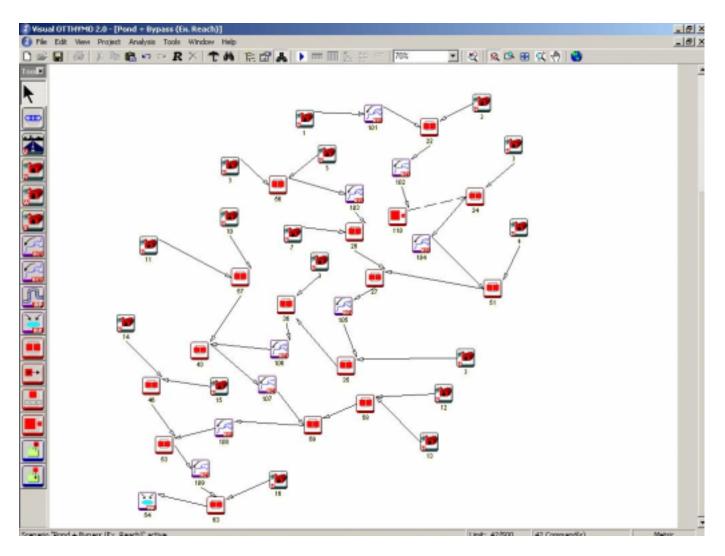

### 1. Overview

To analyse the benefits of a drain overflow area in the vicinity of the 4<sup>th</sup> Line road, Innisfil, (Option No. 2), a Visual Otthymo (VO2) Model of the Innisfil Creek's Subwatershed was setup as shown in Figure 1. In addition, the downstream benefits of creating a drain overflow area near 5<sup>th</sup> Line (Option No. 3) were also assessed using the model.

Figure 1: Visual Otthymo Model for Innisfil Subwatershed - Existing Flow Conditions Analysis

The model results are shown at ten key nodes in the model. These nodes were selected based on their strategic location to major inflow points to the drain (e.g., at confluences and major road crossings).