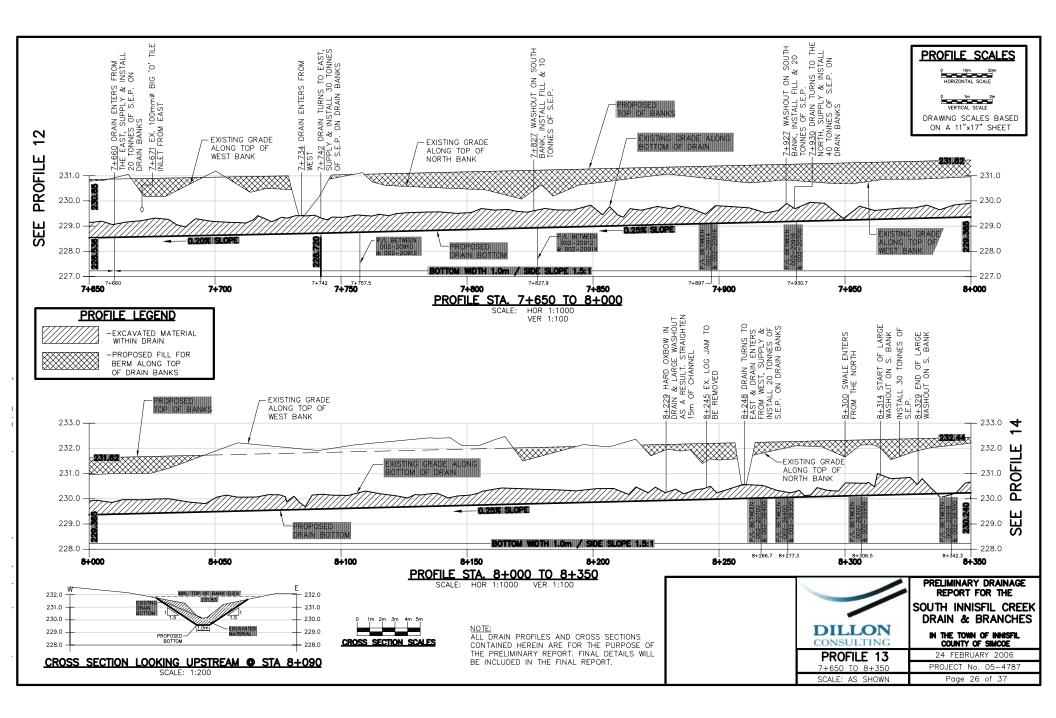

|
| APPENDIX K | SUMMARY OF INNISFIL CREEK BOTTOM<br>SURVEY                                      |
| APPENDIX L | ANALYSIS OF 2 YEAR STORM PEAK FLOWS<br>SOUTH INNISFIL CREEK DRAIN (MAIN DRAIN)  |
| APPENDIX M | SUMMARY OF MODEL RESULTS AND ANALYSIS                                           |
| APPENDIX N | PRELIMINARY COST DISTRIBUTION OPTION No. 1                                      |
| APPENDIX O | PRELIMINARY COST DISTRIBUTION OPTION No. 2                                      |
| APPENDIX P | PRELIMINARY COST DISTRIBUTION OPTION No. 3                                      |

**APPENDIX** A

**OVERALL KEY PLAN** 



**APPENDIX B** 

PLANS OF AFFECTED LANDS

























# **APPENDIX C**

# PROFILES OF SOUTH INNISFIL CREEK DRAIN (MAIN DRAIN)





























### **APPENDIX D**

## PROFILES OF HNYDCZAK OUTLET RELIEF DRAIN (FORMER OUTLET OF BRANCH 'A' DRAIN)



**APPENDIX E** 

**PROFILES OF 3<sup>RD</sup> LINE BRANCH DRAIN** 







# PROFILES OF 3<sup>RD</sup> LINE BRANCH DRAIN SPUR

**APPENDIX F** 





APPENDIX G

**PROFILES OF 10 SIDEROAD DRAIN** 







# **APPENDIX H**

DRAIN OVERFLOW AREA (OPTIONS 1 – 3)



# **APPENDIX I**

DRAIN OVERFLOW AREAS (OPTIONS 2 & 3) PLANS & PROFILES









**APPENDIX J** 

**BENEFIT AREAS FOR OPTIONS 1, 2 & 3** 







APPENDIX K

SUMMARY OF INNISFIL CREEK BOTTOM SURVEY

# SUMMARY OF INNISFIL CREEK BOTTOM SURVEY FROM 15TH LINE TO COUNTY ROAD 27

## General Notes:

Stationing begins at south edge of 15th Line Road bridge (0+000) & extends south to County Road No. 27.

| Station No. &  | Bottom of Creek